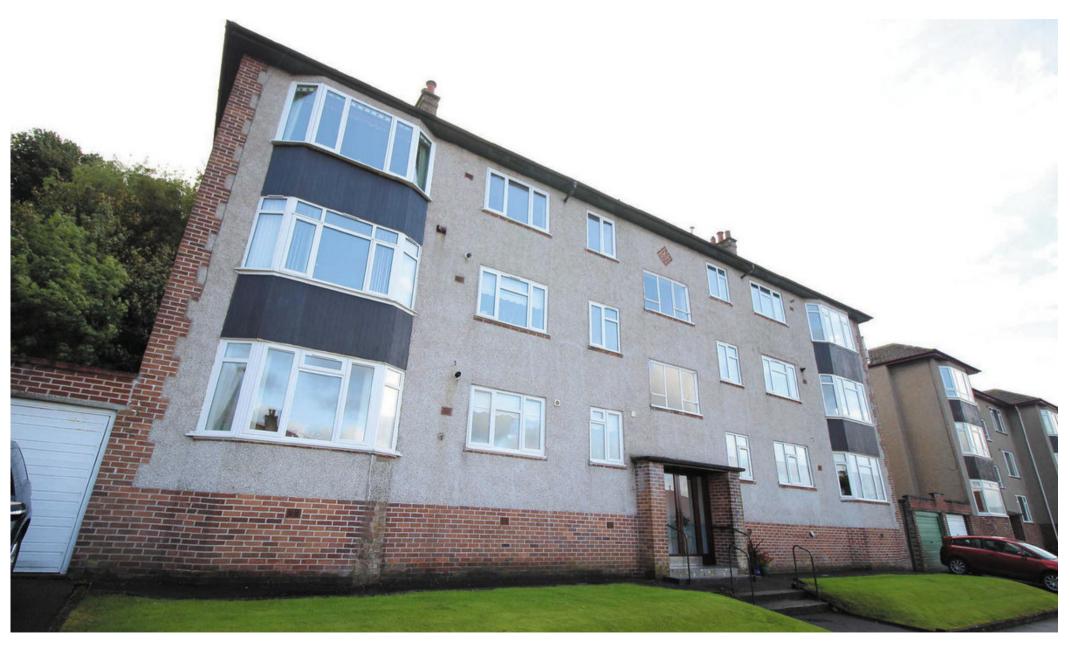

0/1, 2 Levanne Place | Gourock | PA19 1AX

This well presented upgraded two bedroom elevated GROUND FLOOR FLAT lies within a sought after cul de sac near to the waterfront. There is a private garage which has been reroofed in recent years located to the rear of the property. The welcoming communal entrance area and stair have recently been redecorated and recarpeted.

Specification includes: double glazing and gas central heating. There is a private cellar to the rear of the building and communal storage cupboard. The property is set within well maintained lawned communal gardens with the rear garden backing onto woodland. There are attractive partial views beyond surrounding properties towards the River Clyde and Argyllshire hills.