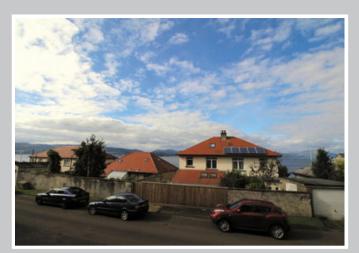

0/1, 2 Levanne Place | Gourock | PA19 1AX

This well presented upgraded two bedroom elevated GROUND FLOOR FLAT lies within a sought after cul de sac near to the waterfront. There is a private garage which has been reroofed in recent years located to the rear of the property. The welcoming communal entrance area and stair have recently been redecorated and recarpeted.

Specification includes: double glazing and gas central heating. There is a private cellar to the rear of the building and communal storage cupboard. The property is set within well maintained lawned communal gardens with the rear garden backing onto woodland. There are attractive partial views beyond surrounding properties towards the River Clyde and Argyllshire hills.