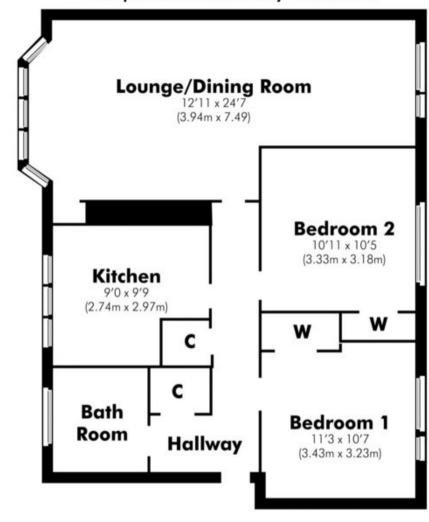

The bright and stylish apartments comprise: Reception Hallway by UPVC double glazed door with two inbuilt cupboards. The airy

spacious Lounge / Dining Room has a five light front facing bay window and additional rear window overlooking the communal garden. There is a marble style fireplace with inset electric fire and shelved alcove. The quality refitted Kitchen has soft cream high gloss units, stainless steel handles, ceramic style splashback tiling, extractor hood, electric ceramic hob and oven.

There are two rear facing double sized Bedrooms both with fitted mirrored wardrobes. The quality refitted Bathroom with window has three piece suite comprising: vanity wash hand basin set within white high gloss unit, wc and bath with "Mira Sport" shower. Specification includes: shower screen, heated towel rail, wall and floor tiling.

Floor plans are indicative only - not to scale.

60 West Blackhall Street, Greenock, PA15 1UY t: 01475 888400 f: 01475 888500 e: sales@neillclerk.co.uk