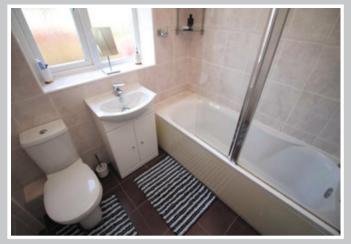

There are two rear facing double sized Bedrooms both with fitted mirrored wardrobes. The quality refitted Bathroom with window has three piece suite comprising: vanity wash hand basin set within white high gloss unit, wc and bath with "Mira Sport" shower. Specification includes: shower screen, heated towel rail, wall and floor tiling.