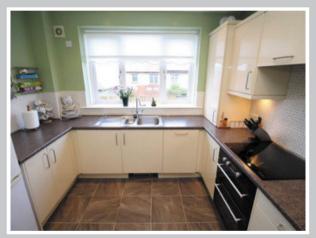

The bright and stylish apartments comprise: Reception Hallway by UPVC double glazed door with two inbuilt cupboards. The airy

spacious Lounge / Dining Room has a five light front facing bay window and additional rear window overlooking the communal garden. There is a marble style fireplace with inset electric fire and shelved alcove. The quality refitted Kitchen has soft cream high gloss units, stainless steel handles, ceramic style splashback tiling, extractor hood, electric ceramic hob and oven.