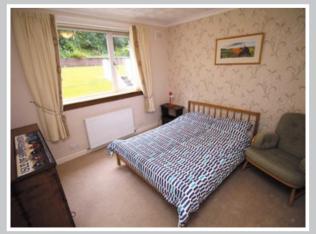

There are two rear facing double sized Bedrooms both with fitted mirrored wardrobes. The quality refitted Bathroom with window has three piece suite comprising: vanity wash hand basin set within white high gloss unit, wc and bath with "Mira Sport" shower. Specification includes: shower screen, heated towel rail, wall and floor tiling.