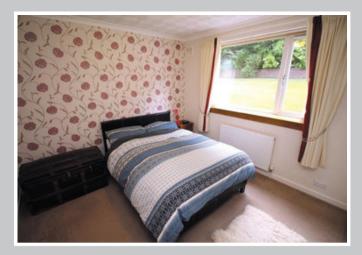

There are two rear facing double sized Bedrooms both with fitted mirrored wardrobes. The quality refitted Bathroom with window has three piece suite comprising: vanity wash hand basin set within white high gloss unit, wc and bath with "Mira Sport" shower. Specification includes: shower screen, heated towel rail, wall and floor tiling.