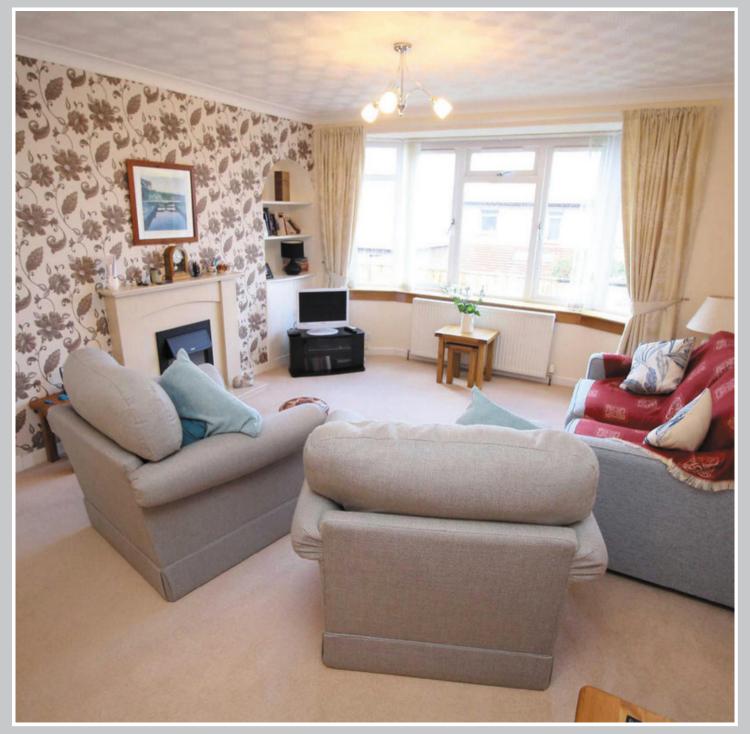

The bright and stylish apartments comprise: Reception Hallway by UPVC double glazed door with two inbuilt cupboards. The airy

spacious Lounge / Dining Room has a five light front facing bay window and additional rear window overlooking the communal garden. There is a marble style fireplace with inset electric fire and shelved alcove. The quality refitted Kitchen has soft cream high gloss units, stainless steel handles, ceramic style splashback tiling, extractor hood, electric ceramic hob and oven.