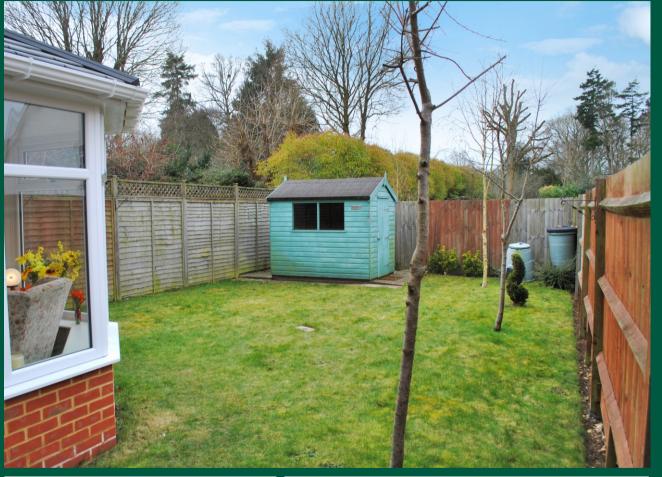

#### **Outside**

The front of the property is approached via the block paved driveway, which leads to the garage, a pathway to the front door and there is a small hedge lined, mainly laid to lawn garden. The rear garden is also mainly laid to lawn, is enclosed by timber panel fencing, has a garden shed and a door to the garage. The house is fully alarmed.