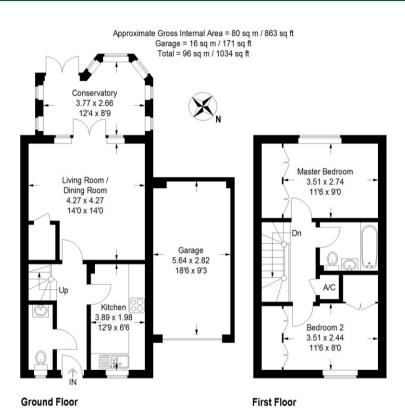

## **Description**

This delightful property is offered in excellent order throughout with accommodation of approximately 900ft2 arranged over two floors comprising an entrance hallway, fitted kitchen, sitting room, conservatory with doors to the rear garden and a cloakroom on the ground floor. On the first floor are two double bedrooms and the bathroom.

Illustration for identification purposes only, measurements are approximate, not to scale.
FloorplansUsketch.com © 2018 (ID 411202)