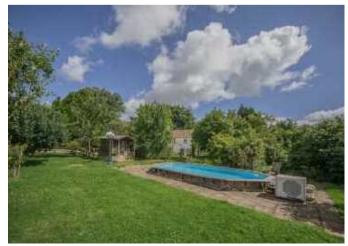

## **Description**

A Truly Delightful Period Cottage and a real hidden gem available to the market for the first time in 50 years. Located at the end of a private track the property reveals itself at end of this track through a 5 bar gate and in between the established trees. The property itself which is believed to date originally from the late 1700 - early 1800's has been extended by the current owners to create a sizeable family home. The ground floor accommodation has an entrance hallway, 3 receptions, cloakroom and kitchen breakfast room whilst the first floor has 4 bedrooms, the master with en suit facilities and a bathroom. The cottage is warmed by mains gas central heating, is partially double glazed and retains many charming period features. It sits in a plot of around an acre of pretty managed gardens with a double detached garage, a swimming pool and country views.