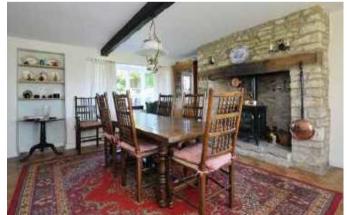

## **Description**

A Truly Delightful Period Cottage and a real hidden gem available to the market for the first time in 50 years. Located at the end of a private track the property reveals itself at end of this track through a 5 bar gate and in between the established trees. The property itself which is believed to date originally from the late 1700 - early 1800's has been extended by the current owners to create a sizeable family home. The ground floor accommodation has an entrance hallway, 3 receptions, cloakroom and kitchen breakfast room whilst the first floor has 4 bedrooms, the master with en suit facilities and a bathroom. The cottage is warmed by mains gas central heating, is partially double glazed and retains many charming period features. It sits in a plot of around an acre of pretty managed gardens with a double detached garage, a swimming pool and country views.