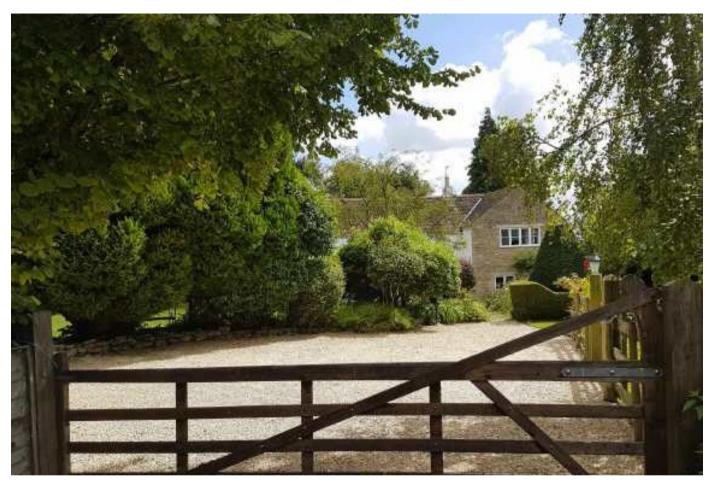

## **Description**

A Truly Delightful Period Cottage and a real hidden gem available to the market for the first time in 50 years. Located at the end of a private track the property reveals itself at end of this track through a 5 bar gate and in between the established trees. The property itself which is believed to date originally from the late 1700 - early 1800's has been extended by the current owners to create a sizeable family home. The ground floor accommodation has an entrance hallway, 3 receptions, cloakroom and kitchen breakfast room whilst the first floor has 4 bedrooms, the master with en suit facilities and a bathroom. The cottage is warmed by mains gas central heating, is partially double glazed and retains many charming period features. It sits in a plot of around an acre of pretty managed gardens with a double detached garage, a swimming pool and country views.