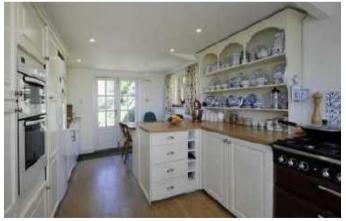

## **Description**

A Truly Delightful Period Cottage and a real hidden gem available to the market for the first time in 50 years. Located at the end of a private track the property reveals itself at end of this track through a 5 bar gate and in between the established trees. The property itself which is believed to date originally from the late 1700 - early 1800's has been extended by the current owners to create a sizeable family home. The ground floor accommodation has an entrance hallway, 3 receptions, cloakroom and kitchen breakfast room whilst the first floor has 4 bedrooms, the master with en suit facilities and a bathroom. The cottage is warmed by mains gas central heating, is partially double glazed and retains many charming period features. It sits in a plot of around an acre of pretty managed gardens with a double detached garage, a swimming pool and country views.