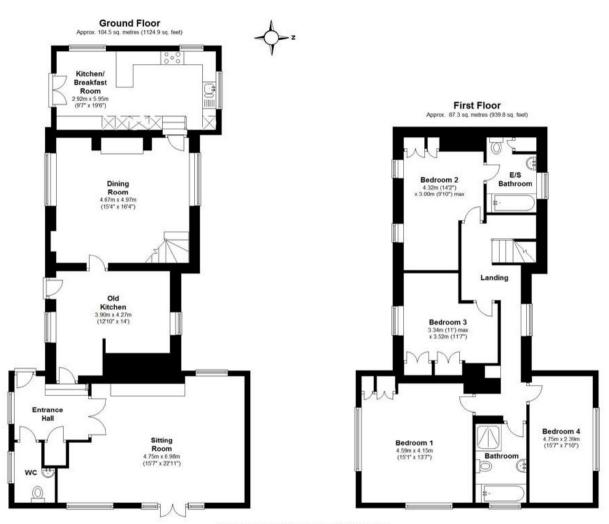

## **Description**

A Truly Delightful Period Cottage and a real hidden gem available to the market for the first time in 50 years. Located at the end of a private track the property reveals itself at end of this track through a 5 bar gate and in between the established trees. The property itself which is believed to date originally from the late 1700 - early 1800's has been extended by the current owners to create a sizeable family home. The ground floor accommodation has an entrance hallway, 3 receptions, cloakroom and kitchen breakfast room whilst the first floor has 4 bedrooms, the master with en suit facilities and a bathroom. The cottage is warmed by mains gas central heating, is partially double glazed and retains many charming period features. It sits in a plot of around an acre of pretty managed gardens with a double detached garage, a swimming pool and country views.

Total area: approx. 191.8 sq. metres (2064.7 sq. feet)