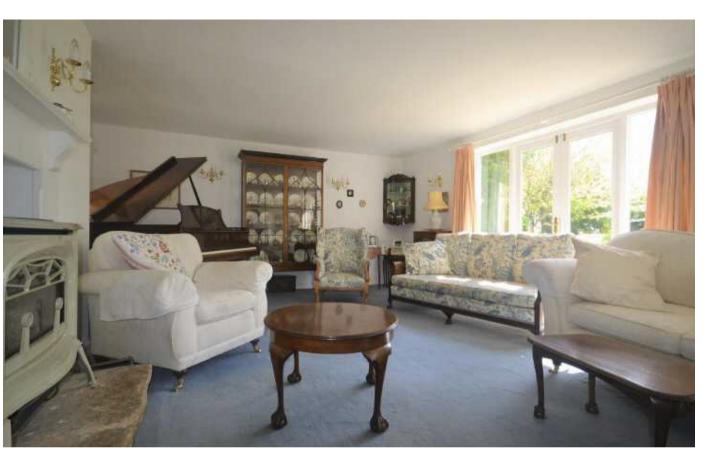

## **Description**

A Truly Delightful Period Cottage and a real hidden gem available to the market for the first time in 50 years. Located at the end of a private track the property reveals itself at end of this track through a 5 bar gate and in between the established trees. The property itself which is believed to date originally from the late 1700 - early 1800's has been extended by the current owners to create a sizeable family home. The ground floor accommodation has an entrance hallway, 3 receptions, cloakroom and kitchen breakfast room whilst the first floor has 4 bedrooms, the master with en suit facilities and a bathroom. The cottage is warmed by mains gas central heating, is partially double glazed and retains many charming period features. It sits in a plot of around an acre of pretty managed gardens with a double detached garage, a swimming pool and country views.