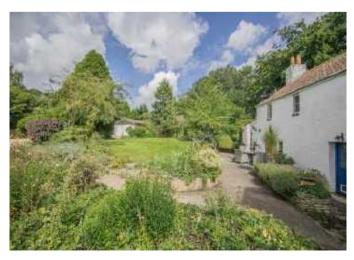

## **Description**

A Truly Delightful Period Cottage and a real hidden gem available to the market for the first time in 50 years. Located at the end of a private track the property reveals itself at end of this track through a 5 bar gate and in between the established trees. The property itself which is believed to date originally from the late 1700 - early 1800's has been extended by the current owners to create a sizeable family home. The ground floor accommodation has an entrance hallway, 3 receptions, cloakroom and kitchen breakfast room whilst the first floor has 4 bedrooms, the master with en suit facilities and a bathroom. The cottage is warmed by mains gas central heating, is partially double glazed and retains many charming period features. It sits in a plot of around an acre of pretty managed gardens with a double detached garage, a swimming pool and country views.