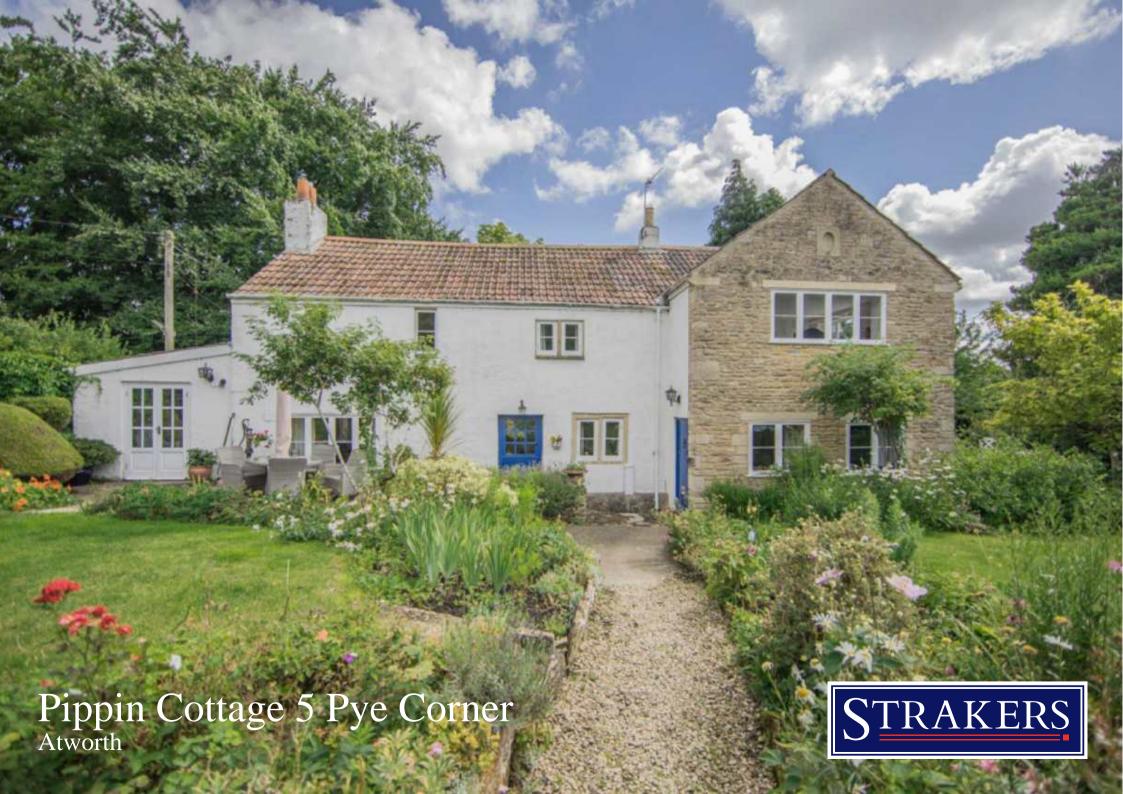

# Pippin Cottage 5 Pye Corner Atworth SN12 8HA

A truly delightful period cottage and a real hidden gem available to the market for the first time in 50 years.

• Detached Period Home • Grounds of c.1 Acre • Rural Location • Beautiful Gardens • Four Double Bedrooms • Three Reception Rooms • Double Cedar Garage • Views Across Open Fields •

## **Description**

A Truly Delightful Period Cottage and a real hidden gem available to the market for the first time in 50 years. Located at the end of a private track the property reveals itself at end of this track through a 5 bar gate and in between the established trees. The property itself which is believed to date originally from the late 1700 - early 1800's has been extended by the current owners to create a sizeable family home. The ground floor accommodation has an entrance hallway, 3 receptions, cloakroom and kitchen breakfast room whilst the first floor has 4 bedrooms, the master with en suit facilities and a bathroom. The cottage is warmed by mains gas central heating, is partially double glazed and retains many charming period features. It sits in a plot of around an acre of pretty managed gardens with a double detached garage, a swimming pool and country views.