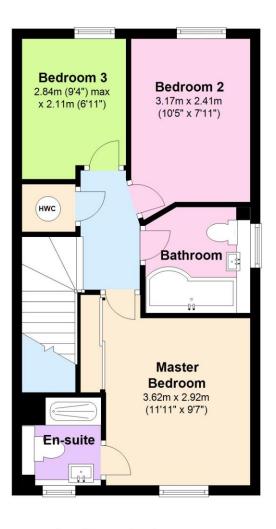

ols and fast train service to London. This stunning Trinity, three bedroom detached family home has been upgraded with optional extras throughout and briefly comprises; Entrance Hall, Lounge, Stunning Kitchen/Diner with AEG appliances, Utility Room, Three Bedrooms with En-Suite to the Master Bedroom & Built in Wardrobes, Fitted Bathroom, Double Glazing & Gas Central Heating, Solar Panels, Private Rear Garden with Gated Side Access, Allocated Parking for TWO Vehicles. The property is also covered by NHBC Buildmark 10 Year Cover and has a one year warranty left for any internal problems should they arise. Call Flaggs on 01442 232888 to arrange a viewing on this rarely available property.

### Offers Over £500,000 FREEHOLD

























### **Ground Floor**



### **First Floor**