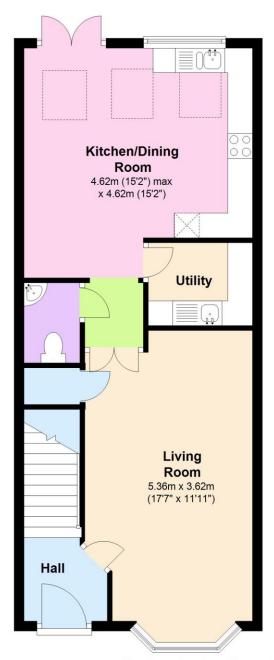

rants, outstanding schools and fast train service to London. This stunning Trinity, three bedroom detached family home has been upgraded with optional extras throughout and briefly comprises; Entrance Hall, Lounge, Stunning Kitchen/Diner with AEG appliances, Utility Room, Three Bedrooms with En-Suite to the Master Bedroom & Built in Wardrobes, Fitted Bathroom, Double Glazing & Gas Central Heating, Solar Panels, Private Rear Garden with Gated Side Access, Allocated Parking for TWO Vehicles. The property is also covered by NHBC Buildmark 10 Year Cover and has a one year warranty left for any internal problems should they arise. Call Flaggs on 01442 232888 to arrange a viewing on this rarely available property.

### Offers Over £500,000 FREEHOLD

























### **Ground Floor**



### **First Floor**