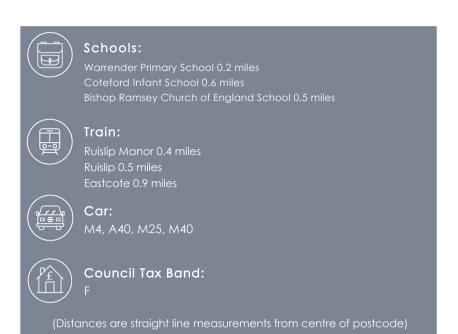

#### Situation

Evelyn Avenue is a sought after tree lined road in North Ruislip situated close to Kings College Playing Fields and Ruislip Woods. Ruislip High Street is a short walk away with its array of shops including Marks & Spencer, Waitrose and a selection of restaurants including The Duck House, Café Rouge, Pizza Express and Zaza. Ruislip Train Station with its Metropolitan/Piccadilly lines can be found at the end of the high street. There are also a number of bus routes towards lckenham, Uxbridge, Northwood and Eastcote nearby. Evelyn Avenue is also located within easy access to a number of popular schools including Whiteheath Nursery, Infants and Juniors and Bishop Ramsey Church of England Secondary School.