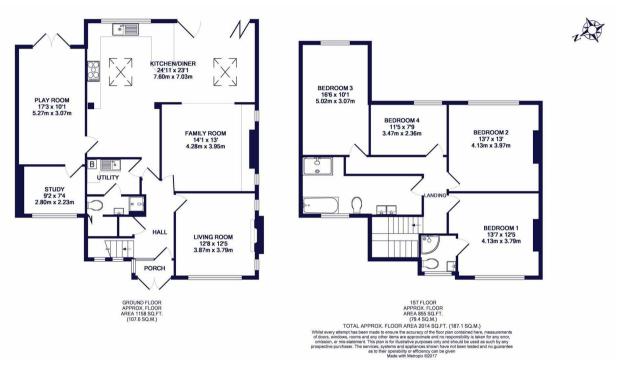

#### Description

A stunning, detached family residence offering accommodation in excess of 2250 sq. ft. Finished to an exceptionally high standard throughout the property offers the required specifications for a modern and comfortable lifestyle. Upon accessing the property there is a welcoming entrance hall. To the right side of the house and to the front aspect is a reception room with both a fireplace and large window. Moving through the house there is a second reception room leading through to the open plan kitchen/diner which is to the rear of the property. The 'L' shaped kitchen offers a wealth of space with ample storage room, worktop room, appliance space and both a breakfast bar area and a separate space for a family dining table and chairs. Modern Bi - folding doors maximise the space of the room and open to the garden directly onto the patio area. From the kitchen there is access to a separate utility room. Furthermore and also to the front aspect of the house is a well proportioned study room. To the rear is a spacious reception room with access to the garden via double doors. Completing the ground floor is a guest w.c cloakroom. Stairs rise to the first floor from the hallway and lead to the landing area. There are four impressive double bedrooms one of which has an en suite shower room and there is a luxury family bathroom.

#### Outside

To the front of the house and leading up to the property is a driveway with space for multiple vehicles. There is also a beautifully maintained garden area to one side, laid to lawn and with a selection of shrubbery and plants. To the rear there is a garage and a most superb garden with an expansive lawned area and patio space all of which is perfectly secluded.