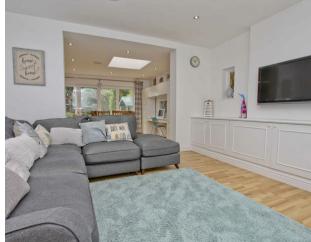

#### Description

A stunning, detached family residence offering accommodation in excess of 2250 sq. ft. Finished to an exceptionally high standard throughout the property offers the required specifications for a modern and comfortable lifestyle. Upon accessing the property there is a welcoming entrance hall. To the right side of the house and to the front aspect is a reception room with both a fireplace and large window. Moving through the house there is a second reception room leading through to the open plan kitchen/diner which is to the rear of the property. The 'L' shaped kitchen offers a wealth of space with ample storage room, worktop room, appliance space and both a breakfast bar area and a separate space for a family dining table and chairs. Modern Bi - folding doors maximise the space of the room and open to the garden directly onto the patio area. From the kitchen there is access to a separate utility room. Furthermore and also to the front aspect of the house is a well proportioned study room. To the rear is a spacious reception room with access to the garden via double doors. Completing the ground floor is a guest w.c cloakroom. Stairs rise to the first floor from the hallway and lead to the landing area. There are four impressive double bedrooms one of which has an en suite shower room and there is a luxury family bathroom.