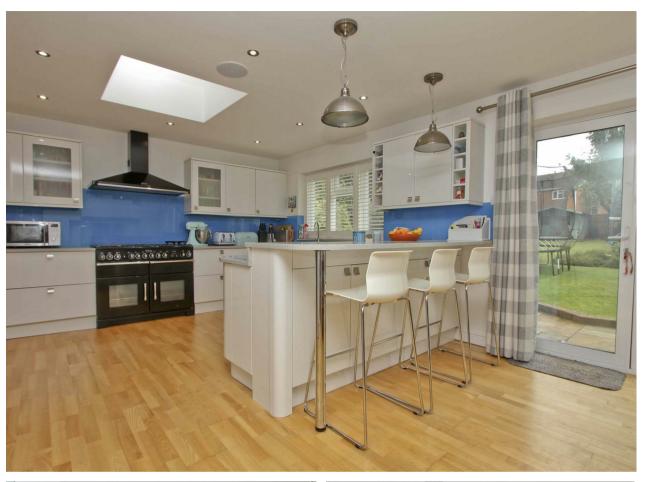

#### Description

A stunning, detached family residence offering accommodation in excess of 2250 sq. ft. Finished to an exceptionally high standard throughout the property offers the required specifications for a modern and comfortable lifestyle. Upon accessing the property there is a welcoming entrance hall. To the right side of the house and to the front aspect is a reception room with both a fireplace and large window. Moving through the house there is a second reception room leading through to the open plan kitchen/diner which is to the rear of the property. The 'L' shaped kitchen offers a wealth of space with ample storage room, worktop room, appliance space and both a breakfast bar area and a separate space for a family dining table and chairs. Modern Bi - folding doors maximise the space of the room and open to the garden directly onto the patio area. From the kitchen there is access to a separate utility room. Furthermore and also to the front aspect of the house is a well proportioned study room. To the rear is a spacious reception room with access to the garden via double doors. Completing the ground floor is a guest w.c cloakroom. Stairs rise to the first floor from the hallway and lead to the landing area. There are four impressive double bedrooms one of which has an en suite shower room and there is a luxury family bathroom.