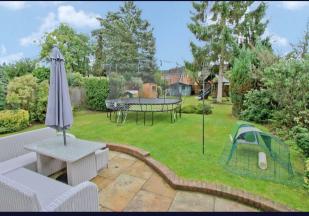

#### Outside

To the front of the house and leading up to the property is a driveway with space for multiple vehicles. There is also a beautifully maintained garden area to one side, laid to lawn and with a selection of shrubbery and plants. To the rear there is a garage and a most superb garden with an expansive lawned area and patio space all of which is perfectly secluded.