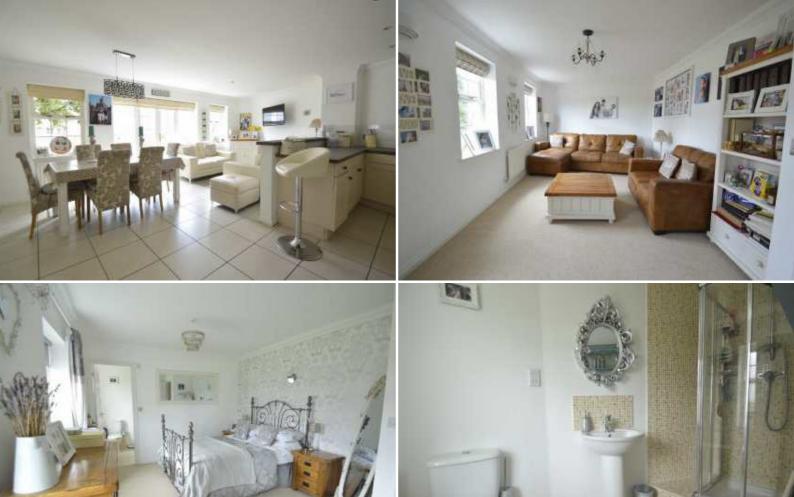

Accommodation:- Ground floor Cloakroom, Playroom/study/bedroom 4. Kitchen/Family room 1st floor:- Lounge, Bathroom, Bedroom. 2nd floor:- 2 further bedrooms Master with ensuite and further bedroom

A stunning development set in around 180 acres of green belt and offers a wonderful lifestyle.

EXCEPTIONAL VALUE! SELLER HAS FOUND AND READY TO MOVE!

Entrance hallway Bathroom/WC **Bedroom** 12'10 x 10'6 (3.91m x 3.20m)

Play room/bed 4 9'3 x 8'2 (2.82m x 2.49m) **Bedroom** 12'10 x 10'6 (3.91m x 3.20m) Garden

Cloakroom/WC 2nd floor Parking **Family room/Kitchen** 14'0 x 19'2 (4.27m x 5.84m) **Bedroom** 17'4 x 10'11 (5.28m x 3.33m)

1st floor En suite

**Living room** 24'0 x 10'4 (7.32m x 3.15m) Bathroom

147 Brighton Road, Coulsdon, Surrey CR5 2NJ Tel: 020 8763 8878