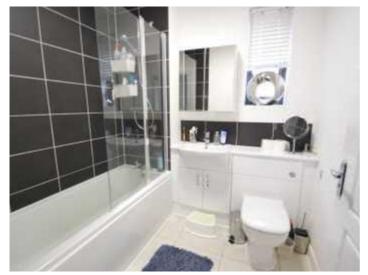

**Bedroom 3** 14'1 x 11'0 (4.29m x 3.35m)

**Bathroom** 6'5 x 6'11 (1.96m x 2.11m)

Second floor

**Master suite** 14'1 x 14'3 (4.29m x 4.34m)

**En suite** 6'9 x 6'1 (2.06m x 1.85m)

**Bedroom 4** 14'1 x 6'7 (4.29m x 2.01m)