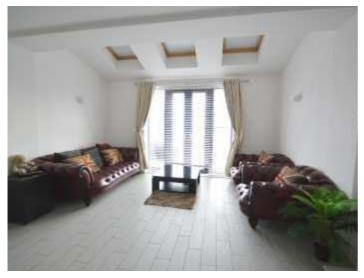

Accommodation: Entrance hallway, Cloakroom, Kitchen, Lounge/Dining room. First Floor:- Bedroom 2 and Bedroom 3 Family Bathroom. Second Floor:
Master Suite En-Suite Bedroom 4. Outside Driveway and rear garden.

SELLERS ARE SUITED AND SO NO FORWARD CHAIN CALL NOW

**Ground floor** 

**Lounge/dining room** 14'2 x 17'5 (4.32m x 5.31m)

Kitchen 12'9 x 8'9 (3.89m x 2.67m)

Cloakroom 6'7 x 5'1 (2.01m x 1.55m)

First floor

**Bedroom 2** 14'1 x 9'4 (4.29m x 2.84m)