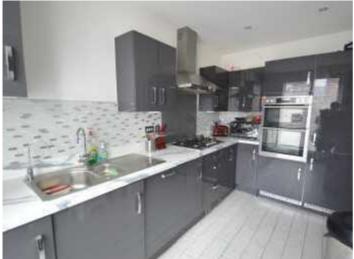

Accommodation: Entrance hallway, Cloakroom, Kitchen, Lounge/Dining room. First Floor:- Bedroom 2 and Bedroom 3 Family Bathroom. Second Floor:
Master Suite En-Suite Bedroom 4. Outside Driveway and rear garden.

SELLERS ARE SUITED AND SO NO FORWARD CHAIN CALL NOW

**Ground floor** 

**Lounge/dining room** 14'2 x 17'5 (4.32m x 5.31m)

Kitchen 12'9 x 8'9 (3.89m x 2.67m)

Cloakroom 6'7 x 5'1 (2.01m x 1.55m)

First floor

**Bedroom 2** 14'1 x 9'4 (4.29m x 2.84m)