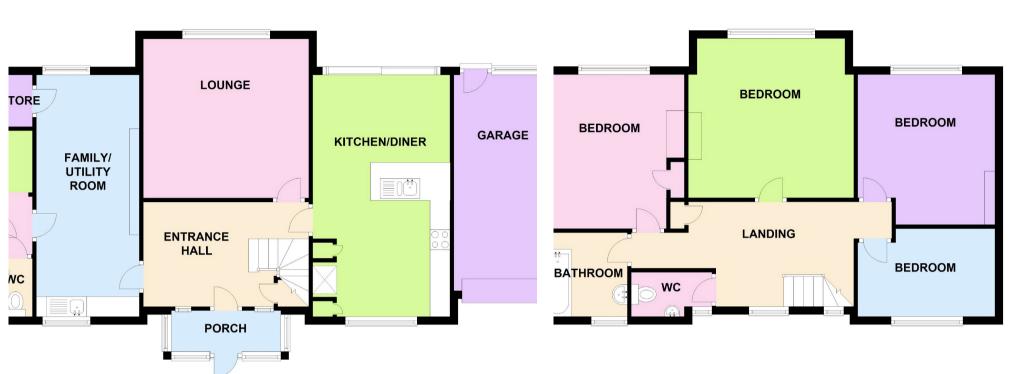

Porch Storage room Bathroom 7'1 x 6'9 (2.16m x 2.06m)

Entrance hall Landing Separate w.c

**Lounge** 13'5 x 12'9 (4.09m x 3.89m) **Bedroom 1** 13'2 x 13'6 (4.01m x 4.11m) **Rear garden** 

**Kitchen/diner** 19'7 x 11'3 (5.97m x 3.43m) **Bedroom 2** 12'5 x 11'6 (3.78m x 3.51m) **Garage** 

Family room 19'8 x 8'1 (5.99m x 2.46m) Bedroom 3 13'1 x 10'4 (3.99m x 3.15m) Driveway

Cloakroom Bedroom 4 11'7 x 8'1 (3.53m x 2.46m) Front garden

## **GROUND FLOOR FIRST FLOOR**

147 Brighton Road, Coulsdon, Surrey CR5 2NJ

Tel: 020 8763 8878

Email: sales@danieladamsestateagents.co.uk

www.danieladamsestateagents.co.uk