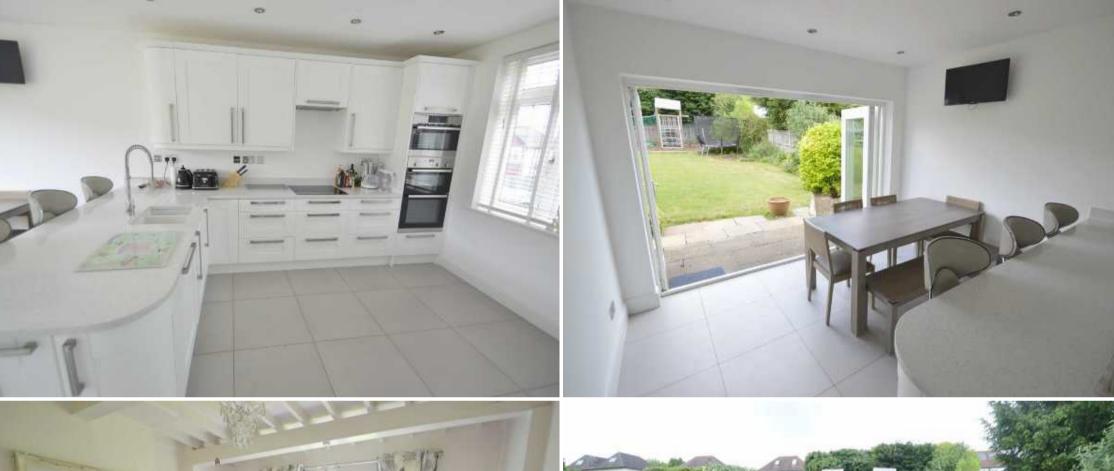

## \*\*NO ONWARD CHAIN\*\*

An imposing four bedroom detached family residence in one of Coulsdon's favoured roads.

This lovely property is offered to the market in good decorative order throughout, and an internal viewing is essential to fully appreciate the accommodation available. The property boasts a stunning kitchen/Diner with bi-folding doors to garden, lounge, family room/playroom/utility room, cloakroom, and additional storage room. Upstairs are four bedrooms, family bathroom and separate WC There is a large rear garden with children's play area, garage and driveway to front with lawn area.

Porch Storage room Bathroom 7'1 x 6'9 (2.16m x 2.06m)

Entrance hall Landing Separate w.c

**Lounge** 13'5 x 12'9 (4.09m x 3.89m) **Bedroom 1** 13'2 x 13'6 (4.01m x 4.11m) **Rear garden** 

**Kitchen/diner** 19'7 x 11'3 (5.97m x 3.43m) **Bedroom 2** 12'5 x 11'6 (3.78m x 3.51m) **Garage** 

Family room 19'8 x 8'1 (5.99m x 2.46m) Bedroom 3 13'1 x 10'4 (3.99m x 3.15m) Driveway

Cloakroom Bedroom 4 11'7 x 8'1 (3.53m x 2.46m) Front garden