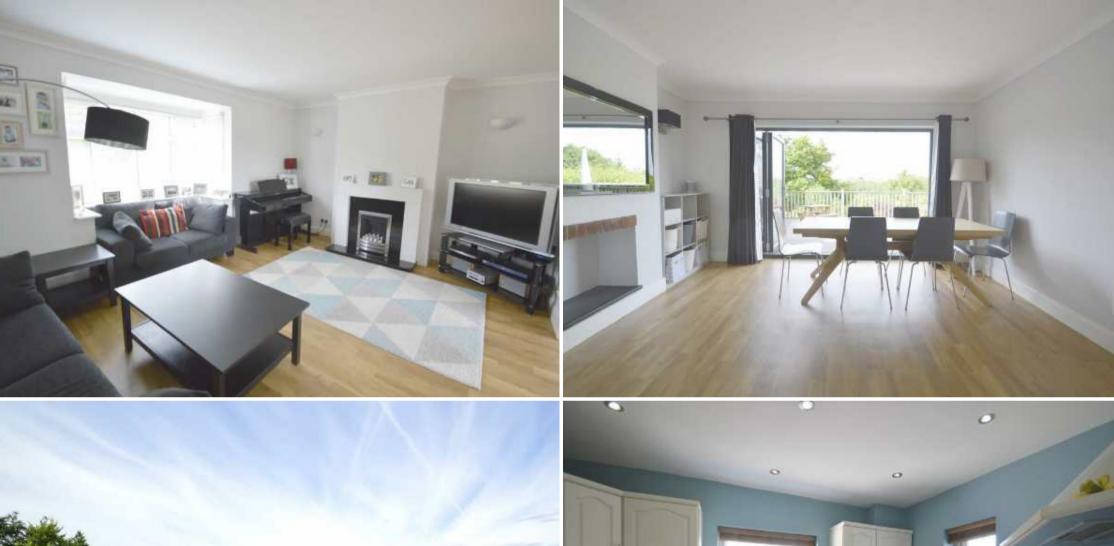

## 64 Bradmore Way, Coulsdon, Surrey, CR5 1PB

£615,000

An attractively extended four bedroom semi detached family home boasting stunning views across Happy Valley and Farthing Downs.

This beautiful property is offered to the market exclusively to Daniel Adams Estate Agents and comprises of downstairs: entrance porch and hallway, living come dining room with bi-fold doors on to a large raised decked area, kitchen, downstairs shower room and family room. Upstairs: 2 double bedrooms, 2 single bedrooms (one of which can also accommodate a double bed), bathroom and landing area.

| Entrance hall                                  | Landing                                   |
|------------------------------------------------|-------------------------------------------|
| Lounge 16'5 x 12'2 (5.00m x 3.71m)             | Bedroom 1 15' x 14'7 (4.57m x 4.45m)      |
| <b>Dining room</b> 13'6 x 12'2 (4.11m x 3.71m) | Bedroom 2 12'2 x 10'8 (3.71m x 3.25m)     |
| Kitchen 11'1 x 8'9 (3.38m x 2.67m)             | Bedroom 3 9' x 7' + recess (2.74m x 2.13m |
| Family room 15'6 x 8'4 (4.72m x 2.54m)         | Bedroom 4 8'9 x 6'5 (2.67m x 1.96m)       |
| En-suite shower room 8'7 x 2'9 (2.62m x 0.84m) | <b>Bathroom</b> 8'9 x 6' (2.67m x 1.83m)  |