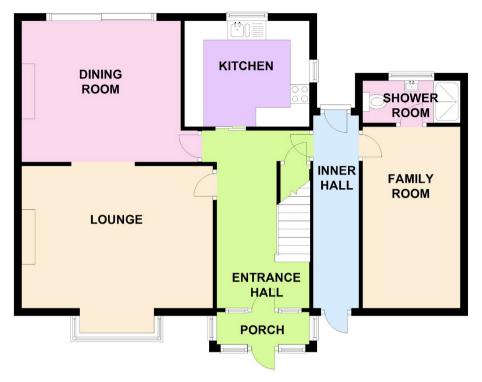

## **GROUND FLOOR**

| Entrance hall                                  | Landing                                   |
|------------------------------------------------|-------------------------------------------|
| Lounge 16'5 x 12'2 (5.00m x 3.71m)             | Bedroom 1 15' x 14'7 (4.57m x 4.45m)      |
| <b>Dining room</b> 13'6 x 12'2 (4.11m x 3.71m) | Bedroom 2 12'2 x 10'8 (3.71m x 3.25m)     |
| Kitchen 11'1 x 8'9 (3.38m x 2.67m)             | Bedroom 3 9' x 7' + recess (2.74m x 2.13m |
| Family room 15'6 x 8'4 (4.72m x 2.54m)         | Bedroom 4 8'9 x 6'5 (2.67m x 1.96m)       |
| En-suite shower room 8'7 x 2'9 (2.62m x 0.84m) | <b>Bathroom</b> 8'9 x 6' (2.67m x 1.83m)  |