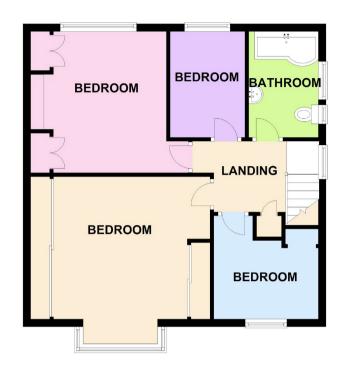

## **FIRST FLOOR**

147 Brighton Road, Coulsdon, Surrey CR5 2NJ

Tel: 020 8763 8878

Email: sales@danieladamsestateagents.co.uk

www.danieladamsestateagents.co.uk

| Entrance hall                                  | Landing                                   |
|------------------------------------------------|-------------------------------------------|
| Lounge 16'5 x 12'2 (5.00m x 3.71m)             | Bedroom 1 15' x 14'7 (4.57m x 4.45m)      |
| <b>Dining room</b> 13'6 x 12'2 (4.11m x 3.71m) | Bedroom 2 12'2 x 10'8 (3.71m x 3.25m)     |
| Kitchen 11'1 x 8'9 (3.38m x 2.67m)             | Bedroom 3 9' x 7' + recess (2.74m x 2.13m |
| Family room 15'6 x 8'4 (4.72m x 2.54m)         | Bedroom 4 8'9 x 6'5 (2.67m x 1.96m)       |
| En-suite shower room 8'7 x 2'9 (2.62m x 0.84m) | <b>Bathroom</b> 8'9 x 6' (2.67m x 1.83m)  |