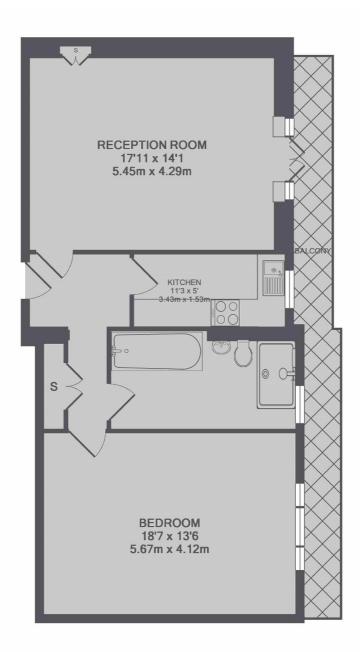

### Ormonde Terrace, London, NW8

TOTAL APPROX. FLOOR AREA 782 SQ.FT. (72.6 SQ.M.)