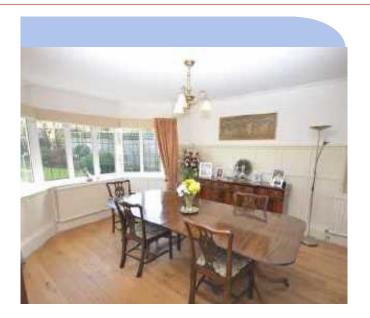

#### **Key Features Include:**

- Under floor heating to many ground floor rooms.
- \* Superb kitchen/breakfast/family room comprising an excellent range of fitted units and island unit, granite and wood worktops, ceramic floor tiles, inset ceiling lights.
- \* Well appointed Kitchen fitted with an excellent range of kitchen furniture and Aga (gas).
- \* Utility and Cloakroom.
- \* Conservatory, Study and Boot room.
- \* Fine sitting room and separate dining room with bays and fireplaces.
- \* Hall, dining room, sitting room and study with wood flooring.
- \* 5 Bedrooms, two with modern, well appointed en-suites
- \* Modern family bathroom.
- \* Security alarm.