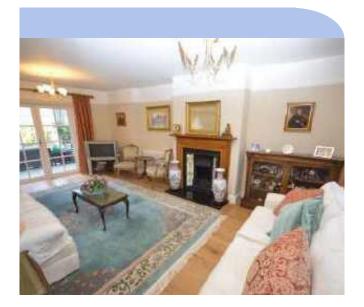

#### **Key Features Include:**

- Under floor heating to many ground floor rooms.
- \* Superb kitchen/breakfast/family room comprising an excellent range of fitted units and island unit, granite and wood worktops, ceramic floor tiles, inset ceiling lights.
- \* Well appointed Kitchen fitted with an excellent range of kitchen furniture and Aga (gas).
- \* Utility and Cloakroom.
- \* Conservatory, Study and Boot room.
- \* Fine sitting room and separate dining room with bays and fireplaces.
- \* Hall, dining room, sitting room and study with wood flooring.
- \* 5 Bedrooms, two with modern, well appointed en-suites
- \* Modern family bathroom.
- \* Security alarm.