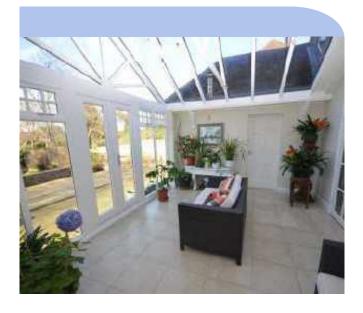

#### **Key Features Include:**

- Under floor heating to many ground floor rooms.
- \* Superb kitchen/breakfast/family room comprising an excellent range of fitted units and island unit, granite and wood worktops, ceramic floor tiles, inset ceiling lights.
- \* Well appointed Kitchen fitted with an excellent range of kitchen furniture and Aga (gas).
- \* Utility and Cloakroom.
- \* Conservatory, Study and Boot room.
- \* Fine sitting room and separate dining room with bays and fireplaces.
- \* Hall, dining room, sitting room and study with wood flooring.
- \* 5 Bedrooms, two with modern, well appointed en-suites
- \* Modern family bathroom.
- \* Security alarm.