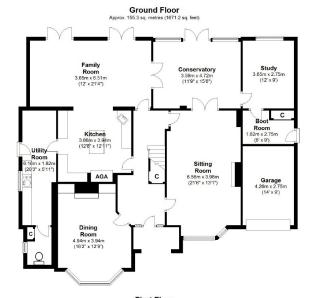

#### 1 Lynch Road, Farnham, GU9 8BZ

House area: approx. 242.0 sq. metres (2604.9 sq. feet)
Garage area: approx. 11.7 sq. metres (215.9 sq. feet)
Total area: approx. 253.7 sq. metres (2730.8 sq. feet)
This plan is for layout guidance only.
Measurements are for general guidance
only and must not be relied upon