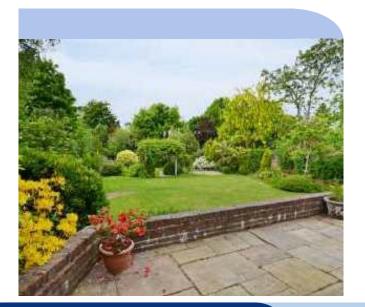

#### <u>OUTSIDE</u>

- \* To the front the property is approached via electrically operated gates leading to a large block driveway with inset lighting, providing parking for a number of cars. Outside lights. Side gated access both sides.
- \* Delightful well screened rear gardens with large paved patio and steps, outside lights and tap. Well stocked flower beds, shrubs and trees including fruit trees (apple), lawns, hedgerows and fencing.