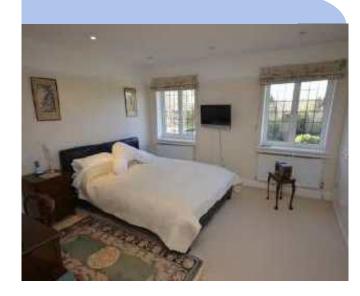

#### **Key Features Include:**

- Under floor heating to many ground floor rooms.
- \* Superb kitchen/breakfast/family room comprising an excellent range of fitted units and island unit, granite and wood worktops, ceramic floor tiles, inset ceiling lights.
- \* Well appointed Kitchen fitted with an excellent range of kitchen furniture and Aga (gas).
- \* Utility and Cloakroom.
- \* Conservatory, Study and Boot room.
- \* Fine sitting room and separate dining room with bays and fireplaces.
- \* Hall, dining room, sitting room and study with wood flooring.
- \* 5 Bedrooms, two with modern, well appointed en-suites
- \* Modern family bathroom.
- \* Security alarm.