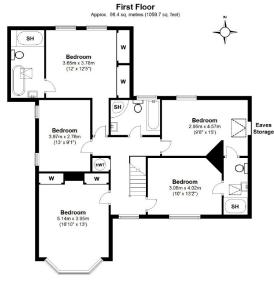

#### 1 Lynch Road, Farnham, GU9 8BZ

House area: approx. 242.0 sq. metres (2604.9 sq. feet)
Garage area: approx. 11.7 sq. metres (215.9 sq. feet)
Total area: approx. 253.7 sq. metres (2730.8 sq. feet)
This plan is for layout guidance only.
Measurements are for general guidance
only and must not be relied upon