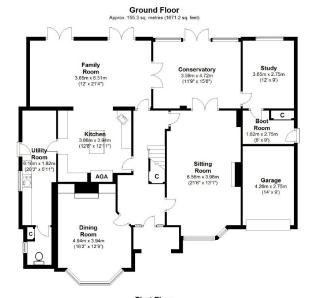

# 1 Lynch Road, Farnham, GU9 8BZ

House area: approx. 242.0 sq. metres (2604.9 sq. feet)
Garage area: approx. 11.7 sq. metres (215.9 sq. feet)
Total area: approx. 253.7 sq. metres (2730.8 sq. feet)
This plan is for layout guidance only.
Measurements are for general guidance
only and must not be relied upon