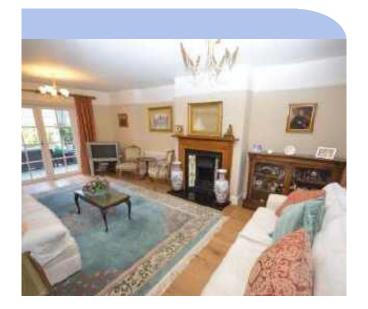

- 5 Bedrooms
- 2 Modern en-suites
- Modern family bathroom
- Fine sitting room
- Dining room
- Well fitted kitchen/ breakfast/family room
- Study

- Conservatory
- Utility room
- Cloakroom
- Boot room
- Garage & Large block drive
- Delightful well stocked and screened garden
- Gas central heating & some underfloor heating

#### **Key Features Include:**

- \* Under floor heating to many ground floor rooms.
- \* Superb kitchen/breakfast/family room comprising an excellent range of fitted units and island unit, granite and wood worktops, ceramic floor tiles, inset ceiling lights.
- \* Well appointed Kitchen fitted with an excellent range of kitchen furniture and Aga (gas).
- \* Utility and Cloakroom.
- \* Conservatory, Study and Boot room.
- \* Fine sitting room and separate dining room with bays and fireplaces.
- \* Hall, dining room, sitting room and study with wood flooring.
- \* 5 Bedrooms, two with modern, well appointed en-suites
- \* Modern family bathroom.
- \* Security alarm.