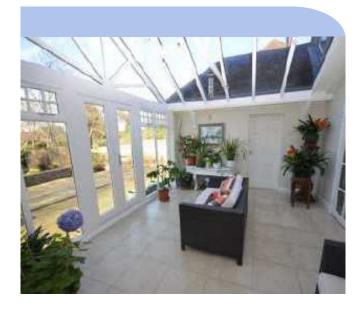

- 5 Bedrooms
- 2 Modern en-suites
- Modern family bathroom
- Fine sitting room
- Dining room
- Well fitted kitchen/ breakfast/family room
- Study

- Conservatory
- Utility room
- Cloakroom
- Boot room
- Garage & Large block drive
- Delightful well stocked and screened garden
- Gas central heating & some underfloor heating

#### **Key Features Include:**

- \* Under floor heating to many ground floor rooms.
- \* Superb kitchen/breakfast/family room comprising an excellent range of fitted units and island unit, granite and wood worktops, ceramic floor tiles, inset ceiling lights.
- \* Well appointed Kitchen fitted with an excellent range of kitchen furniture and Aga (gas).
- \* Utility and Cloakroom.
- \* Conservatory, Study and Boot room.
- \* Fine sitting room and separate dining room with bays and fireplaces.
- \* Hall, dining room, sitting room and study with wood flooring.
- \* 5 Bedrooms, two with modern, well appointed en-suites
- \* Modern family bathroom.
- \* Security alarm.