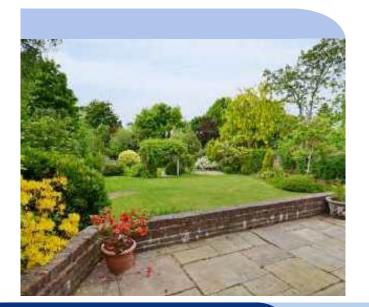

#### **OUTSIDE**

- \* To the front the property is approached via electrically operated gates leading to a large block driveway with inset lighting, providing parking for a number of cars. Outside lights. Side gated access both sides.
- \* Delightful well screened rear gardens with large paved patio and steps, outside lights and tap. Well stocked flower beds, shrubs and trees including fruit trees (apple), lawns, hedgerows and fencing.