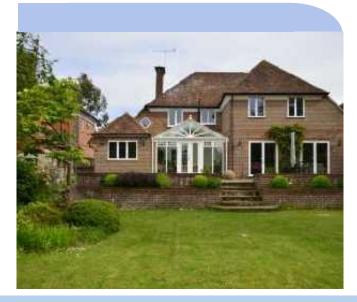

#### **DESCRIPTION**

\* A superb spaciously arranged and well appointed detached character family house, built in 1940 with later additions, set in a much sought after residential area of south Farnham, most convenient to all amenities, the town centre and mainline station.

#### **OUTSIDE**

- \* To the front the property is approached via electrically operated gates leading to a large block driveway with inset lighting, providing parking for a number of cars. Outside lights. Side gated access both sides.
- \* Delightful well screened rear gardens with large paved patio and steps, outside lights and tap. Well stocked flower beds, shrubs and trees including fruit trees (apple), lawns, hedgerows and fencing.