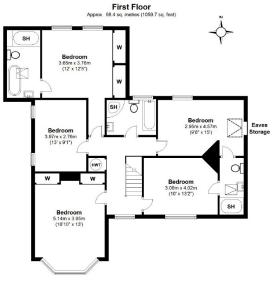

- 5 Bedrooms
- 2 Modern en-suites
- Modern family bathroom
- Fine sitting room
- Dining room
- Well fitted kitchen/ breakfast/family room
- Study

- Conservatory
- Utility room
- Cloakroom
- Boot room
- Garage & Large block drive
- Delightful well stocked and screened garden
- Gas central heating & some underfloor heating

#### **Key Features Include:**

- \* Under floor heating to many ground floor rooms.
- \* Superb kitchen/breakfast/family room comprising an excellent range of fitted units and island unit, granite and wood worktops, ceramic floor tiles, inset ceiling lights.
- \* Well appointed Kitchen fitted with an excellent range of kitchen furniture and Aga (gas).
- \* Utility and Cloakroom.
- \* Conservatory, Study and Boot room.
- \* Fine sitting room and separate dining room with bays and fireplaces.
- \* Hall, dining room, sitting room and study with wood flooring.
- \* 5 Bedrooms, two with modern, well appointed en-suites
- \* Modern family bathroom.
- \* Security alarm.

# 1 Lynch Road, Farnham, GU9 8BZ

House area: approx. 242.0 sq. metres (2604.9 sq. feet)
Garage area: approx. 11.7 sq. metres (215.9 sq. feet)
Total area: approx. 253.7 sq. metres (2730.8 sq. feet)
This plan is for layout guidance only.
Measurements are for general guidance
only and must not be relied upon