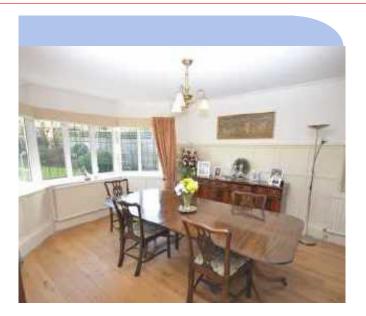

- 5 Bedrooms
- 2 Modern en-suites
- Modern family bathroom
- Fine sitting room
- Dining room
- Well fitted kitchen/ breakfast/family room
- Study

- Conservatory
- Utility room
- Cloakroom
- Boot room
- Garage & Large block drive
- Delightful well stocked and screened garden
- Gas central heating & some underfloor heating

#### **Key Features Include:**

- \* Under floor heating to many ground floor rooms.
- \* Superb kitchen/breakfast/family room comprising an excellent range of fitted units and island unit, granite and wood worktops, ceramic floor tiles, inset ceiling lights.
- \* Well appointed Kitchen fitted with an excellent range of kitchen furniture and Aga (gas).
- \* Utility and Cloakroom.
- \* Conservatory, Study and Boot room.
- \* Fine sitting room and separate dining room with bays and fireplaces.
- \* Hall, dining room, sitting room and study with wood flooring.
- \* 5 Bedrooms, two with modern, well appointed en-suites
- \* Modern family bathroom.
- \* Security alarm.