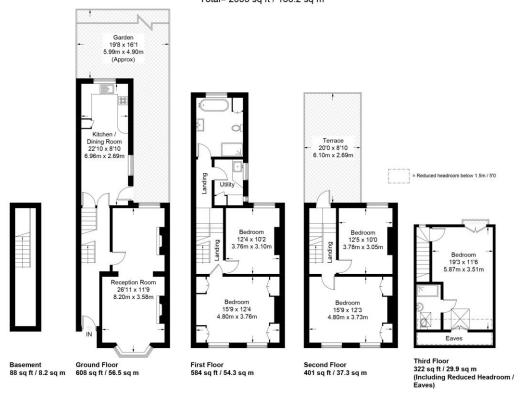

**Gillespie Road**Approximate Gross Internal Area = 1932 sq ft / 179.6 sq m (Excluding Reduced Headroom / Eaves) Reduced Headroom / Eaves = 71 sq ft / 6.6 sq m Total= 2003 sq ft / 186.2 sq m

Not to scale, for guidance only and must not be relied upon as a statement of fact. All measurements and areas are approximate only and have been prepared in accordance with the current edition of the RICS Code of Measuring Practice.