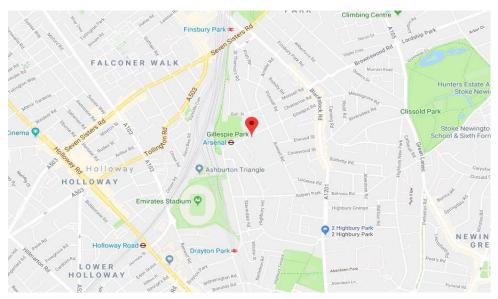

## TRANSPORT LINKS

Arsenal station (Piccadilly Line) is approximately 0.2 miles away.

Finsbury Park station (Great Northern & Overground) is approximately 0.5 miles away. Numerous bus routes run close by giving easy access to The City and West End.