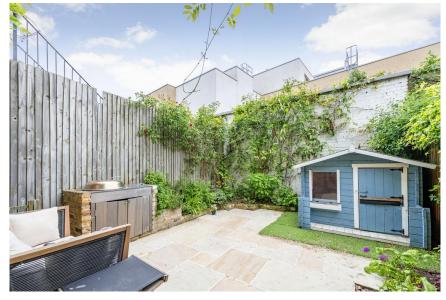

## GILLESPIE ROAD, N5 1LR

£1,500,000

Since buying this house directly opposite Gillespie Park in 2013, the current owners have now transformed it. Scarcely recognisable, this beautiful family home boasts a stunning master suite at the top, complemented by four further bedrooms, a first floor utility and family bathroom. You don't have to go too far from there to get the sunshine, with a large south facing roof terrace on the second floor. The ground floor has a double through reception room with kitchen diner to the rear which opens out onto the garden. The house is in catchment for the perennially popular Gillespie Road school, and a stone's throw from Piccadilly line, as well as an easy walk to Overground to whisk you to Moorgate in 10 minutes.

- MID TERRACED HOUSE
- MASTER BEDROOM SUITE
- FOUR FURTHER BEDROOMS
- DOUBLE RECEPTION
- KITCHEN DINER
- ROOF TERRACE & GARDEN
- CFILAR

- Freehold
- Council Tax: Band E
- Approx. 2,003 sq ft
- Rental Estimate: £ TBC