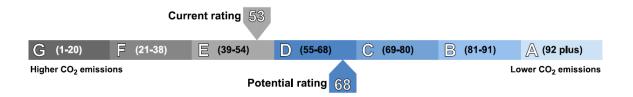

The graph shows the current energy efficiency of your home.

The higher the rating the lower your fuel bills are likely to be.

The potential rating shows the effect of undertaking the recommendations on page 3.

The average energy efficiency rating for a dwelling in England and Wales is band D (rating 60).

The EPC rating shown here is based on standard assumptions about occupancy and energy use and may not reflect how energy is consumed by individual occupants.