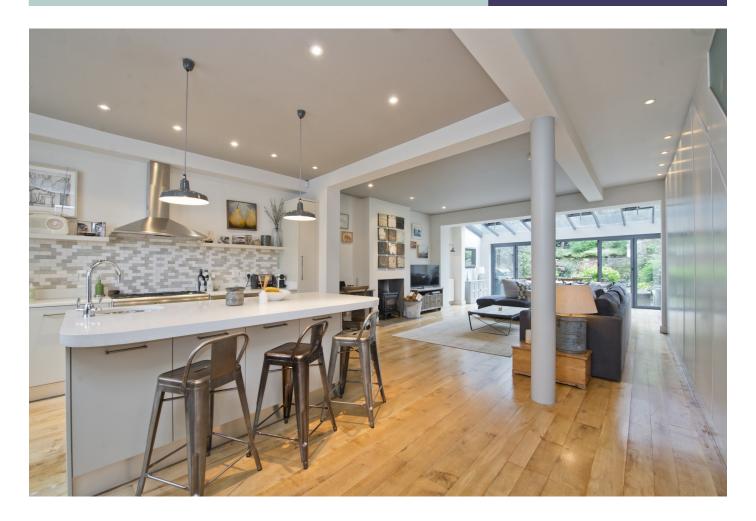

This incredible interior designed house provides generous rooms sizes including a remarkable 42′ x 19′ ground floor open plan kitchen / living / dining room leading on to the sculpted rear garden. The accommodation provides two floors of living space as well as a master bedroom suite, four further bedrooms, four bathrooms and a utility room. This extraordinary house truly is worthwhile viewing to get a sense of its proportions and magnificence.

## **LEYSFIELD ROAD, LONDON W12**

2,549 SQ. FT. OF ACCOMMODATION
TWO FLOORS OF LIVING SPACE
MASTER BEDROOM SUITE
PRINCIPLE GUEST SUITE
THREE FURTHER BEDROOMS
TWO FURTHER BATHROOMS
42' X 19' KITCHEN / DINING / LIVING ROOM
GROUND FLOOR UTILITY ROOM / CLOAKROOM
NUMEROUS ORIGINAL FEATURES
CLOSE PROXIMITY TO RAVENSCOURT PARK
FURTHER STORAGE IN THE LOFT
QUIET TREE LINED STREET