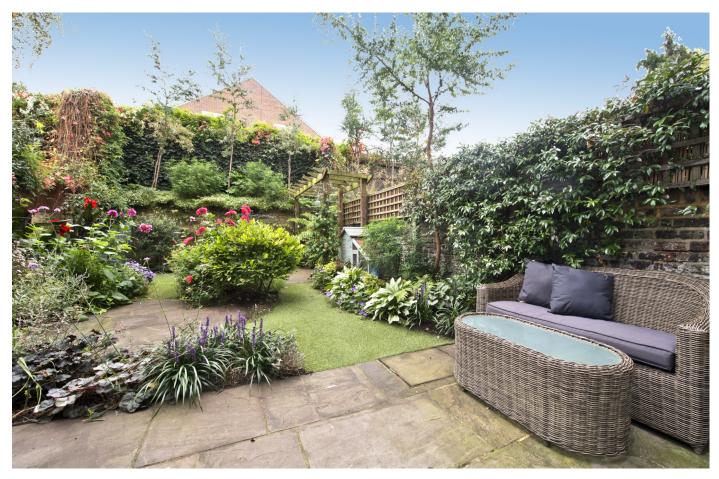

This incredible interior designed house provides generous rooms sizes including a remarkable 42′ x 19′ ground floor open plan kitchen / living / dining room leading on to the sculpted rear garden. The accommodation provides two floors of living space as well as a master bedroom suite, four further bedrooms, four bathrooms and a utility room. This extraordinary house truly is worthwhile viewing to get a sense of its proportions and magnificence.