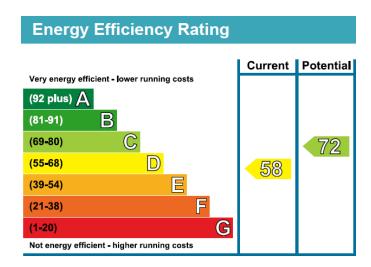

The graph shows the current energy efficiency of your home.

The higher the rating the lower your fuel bills are likely to be.

The potential rating shows the effect of undertaking the recommendations on page 3.

The average energy efficiency rating for a dwelling in England and Wales is band D (rating 60).

The EPC rating shown here is based on standard assumptions about occupancy and energy use and may not reflect how energy is consumed by individual occupants.

LEYSFIELD ROAD, LONDON W12 9QB TERRACED VICTORIAN HOUSE APPROX. TOTAL INTERNAL AREA 2,549 SQ. FT. (236.8 SQ. M.)

> **Guide Price: POA** Tenure: Freehold

**EPC Rating: D58** 

Parking: Residents Parking Permit