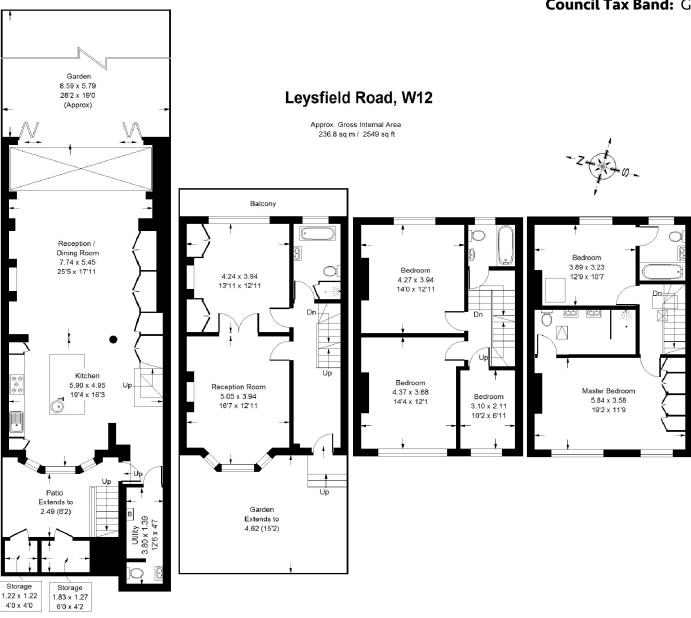

## **LEYSFIELD ROAD, LONDON W12**

A beautifully presented and substantial family home providing 2,550 sq. ft. of accommodation over four floors located on this quiet tree lined residential street moments from Ravenscourt Park.

This incredible interior designed house provides generous rooms sizes including a remarkable 42′ x 19′ ground floor open plan kitchen / living / dining room leading on to the sculpted rear garden. The accommodation provides two floors of living space as well as a master bedroom suite, four further bedrooms, four bathrooms and a utility room. This extraordinary house truly is worthwhile viewing to get a sense of its proportions and magnificence.

## **LEYSFIELD ROAD, LONDON W12**

2,549 SQ. FT. OF ACCOMMODATION
TWO FLOORS OF LIVING SPACE
MASTER BEDROOM SUITE
PRINCIPLE GUEST SUITE
THREE FURTHER BEDROOMS
TWO FURTHER BATHROOMS
42' X 19' KITCHEN / DINING / LIVING ROOM
GROUND FLOOR UTILITY ROOM / CLOAKROOM
NUMEROUS ORIGINAL FEATURES
CLOSE PROXIMITY TO RAVENSCOURT PARK
FURTHER STORAGE IN THE LOFT
QUIET TREE LINED STREET

LEYSFIELD ROAD, LONDON W12 9QB TERRACED VICTORIAN HOUSE APPROX. TOTAL INTERNAL AREA 2,549 SQ. FT. (236.8 SQ. M.)

> **Guide Price: POA** Tenure: Freehold

**EPC Rating: D58** 

Parking: Residents Parking Permit

**Council Tax Band:** G

**Lower Ground Floor** 

**Raised Ground Floor** 

First Floor

Second Floor