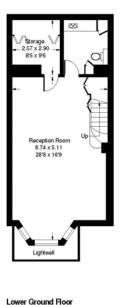

## Batoum Gardens, W6

Approx. Gross Internal Area 288.7 sq m / 3108 sq ft (Excluding Lightwell)

- Reduced headroom below 1.5 m / 5'0

Council Tax: Band G (£1,673.02 per annum)

**Tenure:** Freehold

Bedroom

2.84 x 1.83