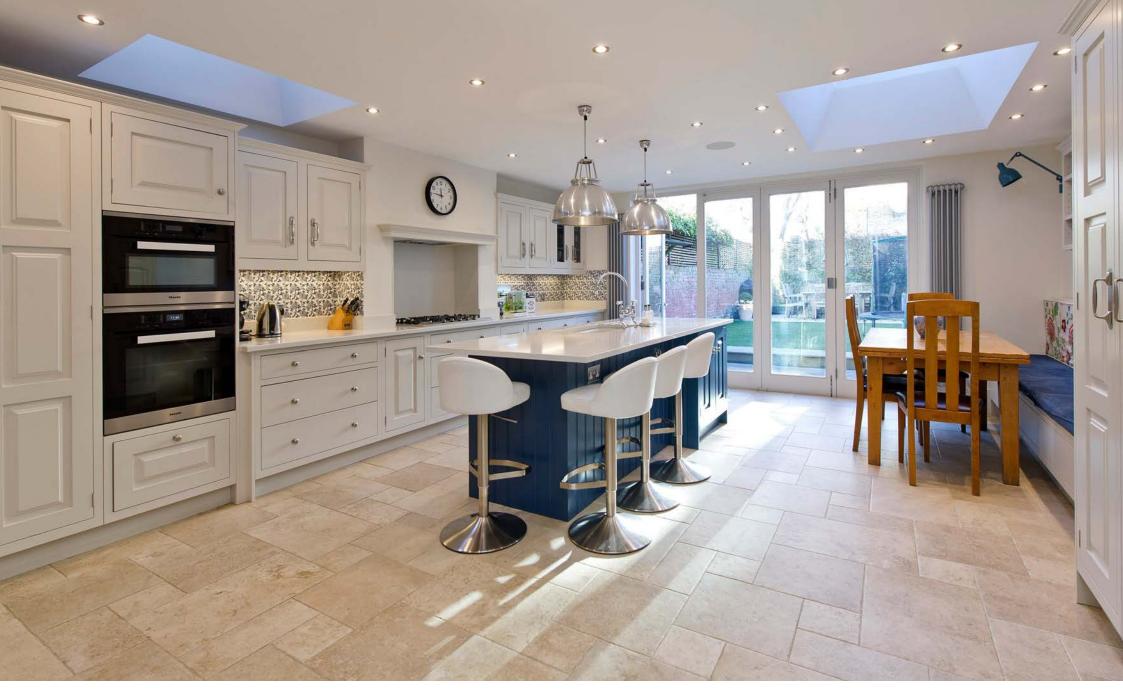

## **BATOUM GARDENS, LONDON W6**

A magnificent end of terrace family house providing in excess of 3,100 square feet of accommodation over five floors and a delightful 40' rear garden.

This exquisite house has been exceptionally well thought out and planned specifically with family life in mind. From the incredible built in storage to the interlinking nature of the living spaces it is easy for a family to be interactive whilst at the same time have separate spaces for that moment of peace and quiet. The house is incredibly well presented throughout and benefits from a generous rear garden, excellent natural light, high ceilings and being well located close to Brook Green, numerous underground stations (Shepherd's Bush, Goldhawk Road and Hammersmith—giving access to 5 different lines) as well as Westfield London.

KITCHEN / DINING ROOM LEADING ON TO THE LANDSCAPED 40' REAR GARDEN

EXCELLENT LOCATION PROVIDING EASY ACESS TO BOTH SHEPHERD'S BUSH AND HAMMERSMITH