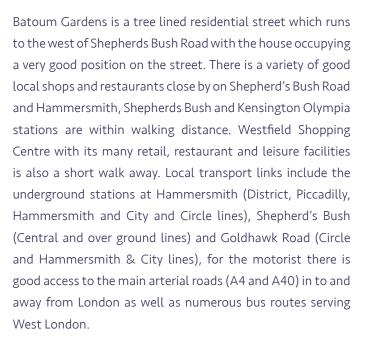

## **BATOUM GARDENS, LONDON W6**

A magnificent end of terrace family house providing in excess of 3,100 square feet of accommodation over five floors and a delightful 40' rear garden.

This exquisite house has been exceptionally well thought out and planned specifically with family life in mind. From the incredible built in storage to the interlinking nature of the living spaces it is easy for a family to be interactive whilst at the same time have separate spaces for that moment of peace and quiet. The house is incredibly well presented throughout and benefits from a generous rear garden, excellent natural light, high ceilings and being well located close to Brook Green, numerous underground stations (Shepherd's Bush, Goldhawk Road and Hammersmith—giving access to 5 different lines) as well as Westfield London.