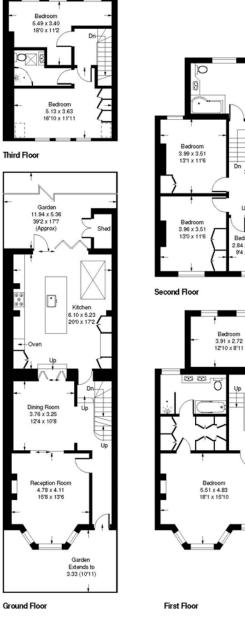

## Batoum Gardens, W6

Approx. Gross Internal Area 288.7 sq m / 3108 sq ft (Excluding Lightwell)

- Reduced headroom below 1.5 m / 5'0

Council Tax: Band G (£1,673.02 per annum)

**Tenure:** Freehold

Bedroom

2.84 x 1.83

9'4 x 6'0

Bedroom

Parking: Residents parking permit 02 Empire

**ALL ENQUIRIES** 

77 Goldhawk Road Shepherd's Bush London W12 8EH sales@kerrandco.com 020 8743 1166 www.kerrandco.com

d's Bush 😝

0

Whilst every attempt has been made to ensure the accuracy of the floor plans contained here, measurements of doors, windows, rooms and any other item are approximate and no responsibility is taken for any errors, omissions or mis-statements. All Measurements are taken from the widest points of the room and include bay windows. This plan is for illustrative purposes only, is not to scale, and should be used as such by any prospective purchaser. ©Andrea Fitzgerald 2017