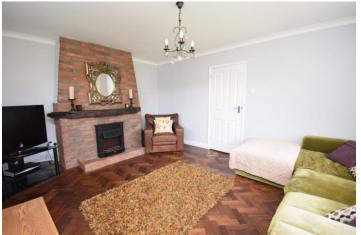

The accommodation comprises of a spacious entrance hall with stairs to first floor and door leading to Dining Room with lovely parkay flooring and outlook to front. There is also a nice size Kitchen/Breakfast room leading to Utility Room with personal door to Garage and Cloakroom. To the rear of the property is the Lounge with double doors leading to the rear Garden and an extremely handy Study which could also be used as a 5th Bedroom! The first floor comprises of landing with doors to 4 good sized bedrooms, a newly installed Shower Room and

Hallway

Dining Room - 18' x 12'5

Kitchen/Breakfast Room - 20'10 x 9'11

Cloakroom

Utility Room - 10'3 x 8'8 Lounge - 21' x 11'6

Study - 8'9 x 8'8

Landing

Master Bedroom - 14'  $\times$  12'6