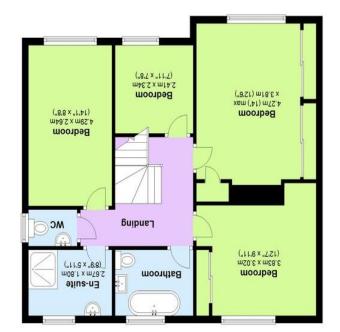

(feet, ps 5.057) sertem .ps 8.78 .xo1qqA First Floor

**Ground Floor** 

Approx. 105.0 sq. metres (1130.0 sq. feet)

'Saint Thomas' is a lovely well-presented 4/5 Bedroom Detached Family Home situated within the delightful village of Mersham.

Hallway

Dining Room - 18' x 12'5

Kitchen/Breakfast Room - 20'10 x 9'11

Cloakroom

Utility Room - 10'3 x 8'8 Lounge - 21' x 11'6

Study - 8'9 x 8'8

Landing

Master Bedroom - 14'  $\times$  12'6

Bedroom 2 - 14'1 x 8'8

Bedroom 3 -12' 7 x 9'11 Bedroom 4 - 7'11 x 7'8

Family Bathroom

Shower Room First Floor Cloakroom

Garage - 19'5 x 8'9

Tenure: Freehold

Local Authority: Ashford Borough Council