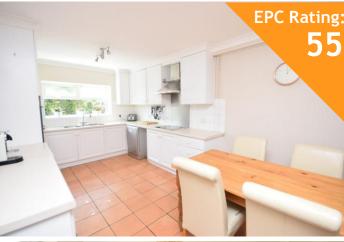

The accommodation comprises of a spacious entrance hall with stairs to first floor and door leading to Dining Room with lovely parkay flooring and outlook to front. There is also a nice size Kitchen/Breakfast room leading to Utility Room with personal door to Garage and Cloakroom. To the rear of the property is the Lounge with double doors leading to the rear Garden and an extremely handy Study which could also be used as a 5th Bedroom! The first floor comprises of landing with doors to 4 good sized bedrooms, a newly installed Shower Room and

Hallway

Dining Room - 18' x 12'5

Kitchen/Breakfast Room - 20'10 x 9'11

Cloakroom

Utility Room - 10'3 x 8'8 Lounge - 21' x 11'6

Study - 8'9 x 8'8

Landing

Master Bedroom - 14'  $\times$  12'6