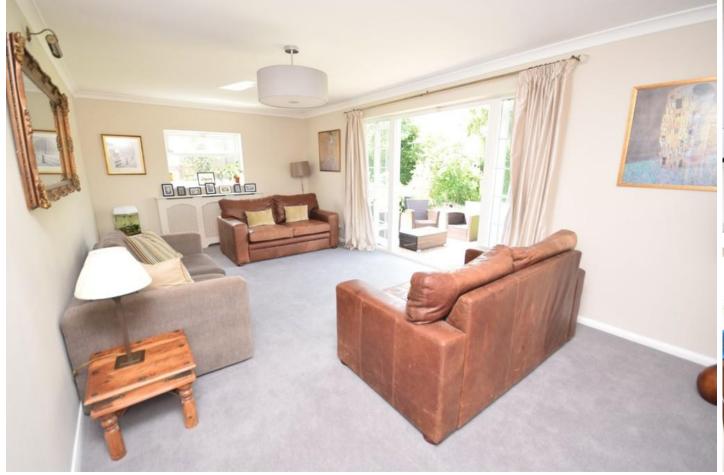

The accommodation comprises of a spacious entrance hall with stairs to first floor and door leading to Dining Room with lovely parkay flooring and outlook to front. There is also a nice size Kitchen/Breakfast room leading to Utility Room with personal door to Garage and Cloakroom. To the rear of the property is the Lounge with double doors leading to the rear Garden and an extremely handy Study which could also be used as a 5th Bedroom! The first floor comprises of landing with doors to 4 good sized bedrooms, a newly installed Shower Room and