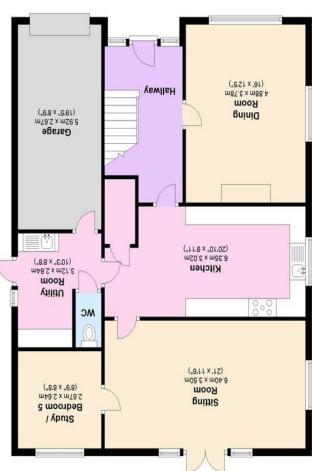

(feet, ps 5.057) sertem .ps 8.78 .xo1qqA First Floor

**Ground Floor** 

Approx. 105.0 sq. metres (1130.0 sq. feet)

'Saint Thomas' is a lovely well-presented 4/5 Bedroom Detached Family Home situated within the delightful village of Mersham.

Hallway

Dining Room - 18' x 12'5

Kitchen/Breakfast Room - 20'10 x 9'11

Cloakroom

Utility Room - 10'3 x 8'8 Lounge - 21' x 11'6

Study - 8'9 x 8'8

Landing

Master Bedroom - 14'  $\times$  12'6

Bedroom 2 - 14'1 x 8'8

Bedroom 3 -12' 7 x 9'11 Bedroom 4 - 7'11 x 7'8

Family Bathroom

Shower Room First Floor Cloakroom

Garage - 19'5 x 8'9

Tenure: Freehold

Local Authority: Ashford Borough Council