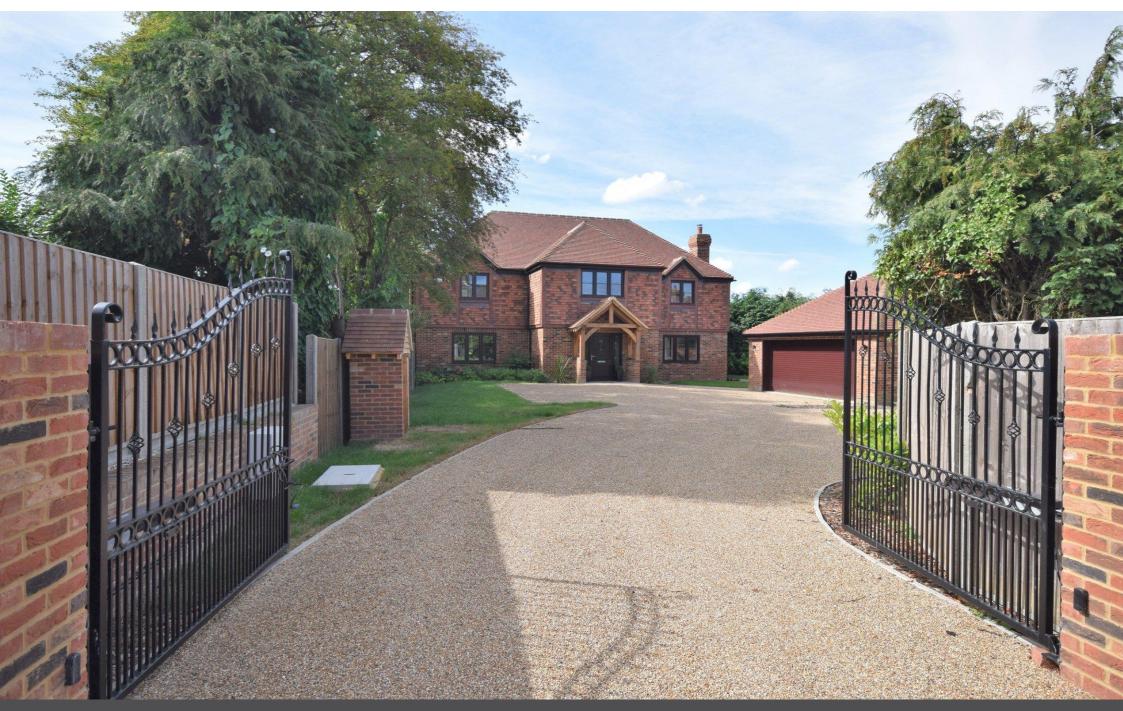

Fir Court Ashford, TN24 0QW Offers In Excess of £775,000

This property is one of a pair of br and new detached properties being constructed by a reputable local builder and being offered with a 10 year BLP warranty. These high spec executive homes have been designed with moder n family living in mind with a traditional brick construction and finished off with hand made volcanic roof tiles. Particular benefits include spacious living accommodation comprising; Lounge, Kitchen/Diner with Utility Room, Family Room accessed via a large impressive entrance Hallway. To the first floor there is a spectacular galleried landing which leads to 4 bedrooms, 2 of which have their very own en-suites. Externally the property has a good size garden and double detached garage with plenty of additional parking.

Fir Court is positioned just off of Hythe Road in Willesborough and is conveniently positioned for the International Train Station, William Harvey Hospital, access to the M20 and other local amenities.

OUTSIDE The rear garden is mainly laid to lawn with a good size patio area with sandstone slabs. The garden backs onto fields and shielded to one side by tall Fir trees which provides ample privacy. There is side access which leads to the front. The front part laid to lawn the driveway being shingle and has access to the detached double garage with single electric up and over door. The property is accessed via a long private drive secured by electric remote controlled gates.