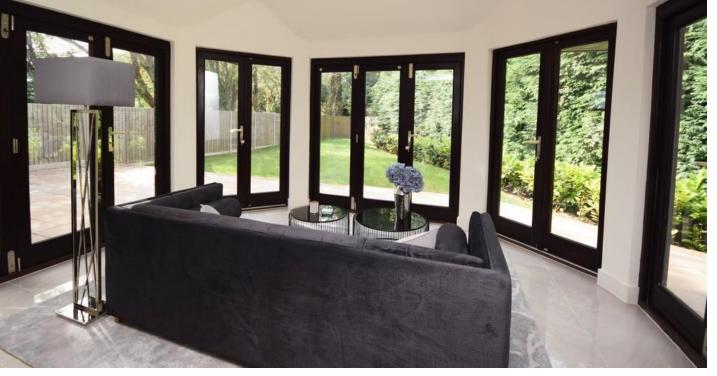

 ${\sf CLOAKROOM}$  Sink unit with drawer below, low level wc, radiator, oak effect flooring, obscure double glazed window to side.

LOUNGE 21' 8" x 14' 2" (6.6m x 4.32m) Double glazed French doors to rear, feature fire place with Oak beam over, TV, telephone and internet points, electric points with usb points, double glazed windows to front and side.