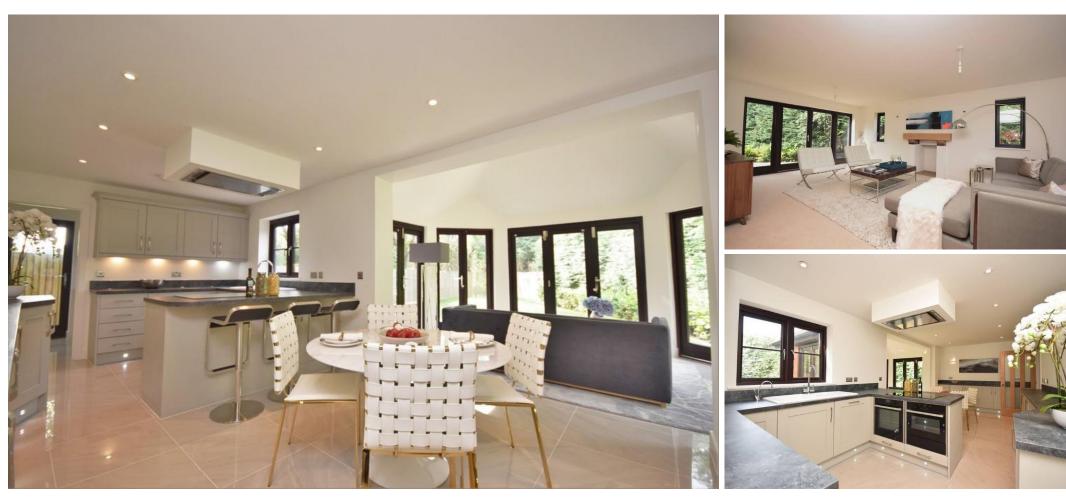

DINING ROOM 14'02" x 10'04" (4.32m x 3.15m) Double glazed window to front, radiator, carpet, power points with USB points.

KITCHEN 28'05" x 10'04" (8.66m x 3.15m) Range of bespoke units comprising cupboards and drawers beneath work surfaces, matching wall units with lighting under, low level kick board lighting, integrated double NEFF oven with induction hob and remote controlled extractor hood fitted to ceiling, integrated dishwasher, American style fridge/freezer, ceramic sink and drainer, floor tiling with under floor heating, hidden TV point for wall mounted TV, power points with USB points, opening to conservatory/breakfast area.

UTILITY ROOM 10' 04"  $\times$  5' 10" (3.15m  $\times$  1.78m) UPVC door to side and window to

- Stunning Architecturally Detached Family Home
- Positioned within Gated Development
- Conveninently Positioned for
  Local Amenities
- En-Suites to 2 Bedrooms

 $r\,ear\,,w\,all$  and base units matching the kitchen, sink and drainer unit, space for washing machine and tumble dryer, floor tiling with under floor heating.

LANDING 13'  $\times$  11' (3.96m  $\times$  3.35m) The large landing serves all of the bedrooms and is a great feature of the home, access to loft space.