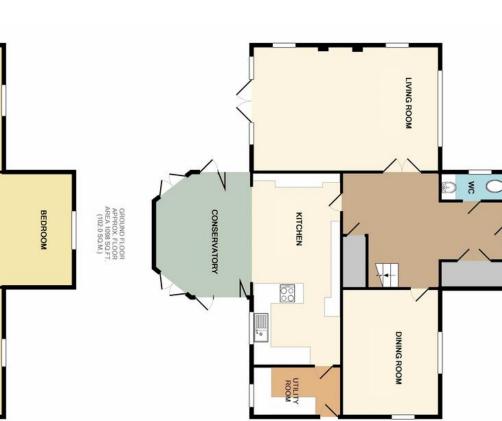

ENTRANCE HALL Large open hallway with Oak stair case to first floor, video entry system flush to the wall controlling the electric gates at the entrance, large storage cupboard, under stairs cupboard, Oak effect flooring.

 ${\sf CLOAKROOM}$  Sink unit with drawer below, low level wc, radiator, oak effect flooring, obscure double glazed window to side.

LOUNGE 21' 8" x 14' 2" (6.6m x 4.32m) Double glazed French doors to rear, feature fire place with Oak beam over, TV, telephone and internet points, electric points with usb points, double glazed windows to front and side.

DINING ROOM 14'02" x 10'04" (4.32m x 3.15m) Double glazed window to front, radiator, carpet, power points with USB points.

KITCHEN 28'05" x 10'04" (8.66m x 3.15m) Range of bespoke units comprising cupboards and drawers beneath work surfaces, matching wall units with lighting under, low level kick board lighting, integrated double NEFF oven with induction hob and remote controlled extractor hood fitted to ceiling, integrated dishwasher, American style fridge/freezer, ceramic sink and drainer, floor tiling with under floor heating, hidden TV point for wall mounted TV, power points with USB points, opening to conservatory/breakfast area.

UTILITY ROOM 10' 04"  $\times$  5' 10" (3.15m  $\times$  1.78m) UPVC door to side and window to

- Stunning Architecturally Detached Family Home
- Positioned within Gated Development
- Conveninently Positioned for
  Local Amenities
- En-Suites to 2 Bedrooms

 $r\,ear\,,w\,all$  and base units matching the kitchen, sink and drainer unit, space for washing machine and tumble dryer, floor tiling with under floor heating.

LANDING 13'  $\times$  11' (3.96m  $\times$  3.35m) The large landing serves all of the bedrooms and is a great feature of the home, access to loft space.

AMILY BATHROOM Suite comprising bath with shower over, low level w.c. wash

hand basin with cupboard units below, part tiled walls, floor tiling with under floor heating, chrome ladder towelrail, double glazed window to rear.

OUTSIDE The rear garden is mainly laid to lawn with a good size patio area with sandstone slabs. The garden backs onto fields and shielded to one side by tall Fir trees which provides ample privacy. There is side access which leads to the front. The front part laid to lawn the driveway being shingle and has access to the detached double garage with single electric up and over door. The property is accessed via a long private drive secured by electric remote controlled gates.