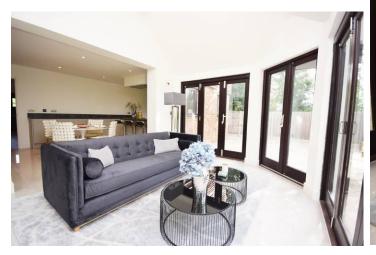

 ${\sf CLOAKROOM}$  Sink unit with drawer below, low level wc, radiator, oak effect flooring, obscure double glazed window to side.

LOUNGE 21' 8" x 14' 2" (6.6m x 4.32m) Double glazed French doors to rear, feature fire place with Oak beam over, TV, telephone and internet points, electric points with usb points, double glazed windows to front and side.