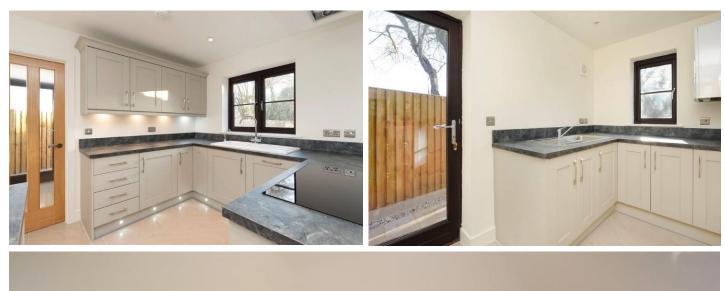

DINING ROOM 14'02" x 10'04" (4.32m x 3.15m) Double glazed window to front, radiator, carpet, power points with USB points.

KITCHEN 28'05" x 10'04" (8.66m x 3.15m) Range of bespoke units comprising cupboards and drawers beneath work surfaces, matching wall units with lighting under, low level kick board lighting, integrated double NEFF oven with induction hob and remote controlled extractor hood fitted to ceiling, integrated dishwasher, American style fridge/freezer, ceramic sink and drainer, floor tiling with under floor heating, hidden TV point for wall mounted TV, power points with USB points, opening to conservatory/breakfast area.

UTILITY ROOM 10' 04"  $\times$  5' 10" (3.15m  $\times$  1.78m) UPVC door to side and window to

- Stunning Architecturally Detached Family Home
- Positioned within Gated Development
- Conveninently Positioned for
  Local Amenities
- En-Suites to 2 Bedrooms

 $r\,ear\,,w\,all$  and base units matching the kitchen, sink and drainer unit, space for washing machine and tumble dryer, floor tiling with under floor heating.

LANDING 13'  $\times$  11' (3.96m  $\times$  3.35m) The large landing serves all of the bedrooms and is a great feature of the home, access to loft space.