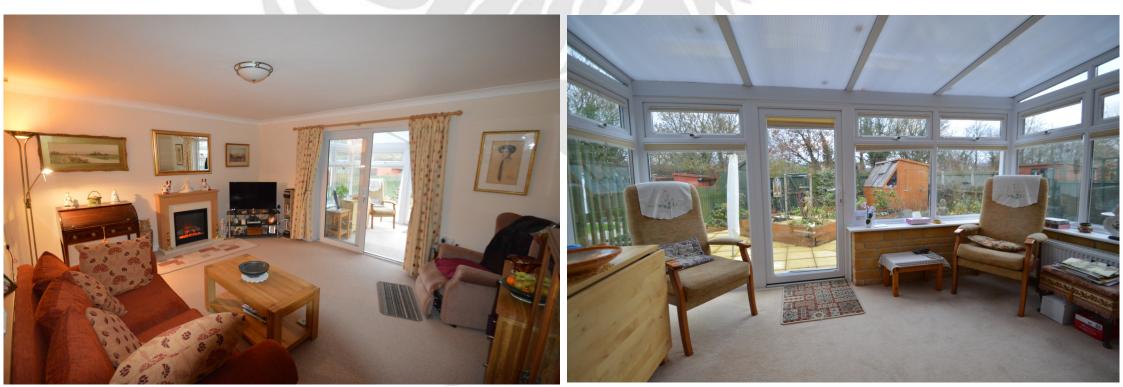

#### Living Room 13'8" x 13'1 (4.2m x 4.0m)

Feature fireplace with inset electric fire. TV point and telephone point. Radiator. Double glazed sliding doors to conservatory.

#### Conservatory 12'10 x 8'1 (3.9m x 2.5m)

Dwarf walls to both sides. Radiator. TV aerial. Doors leading out to: