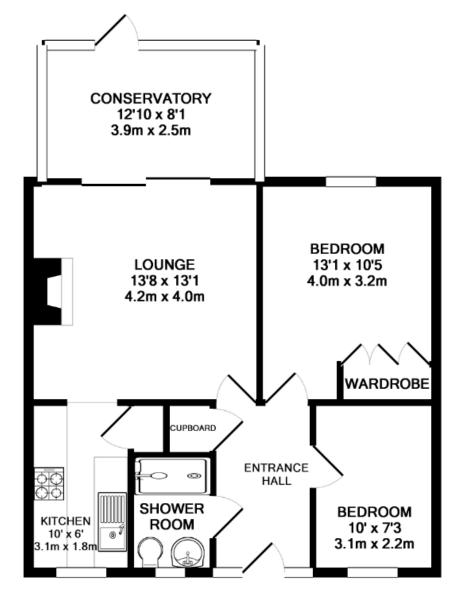

#### **Entrance Hallway**

Wood-effect flooring, radiator and loft access. Airing cupboard.

### Kitchen 10' x 6' (3.1m x 1.8m)

UPVC double glazed window to front. Matching range of wall and base units, tiled splashbacks and inset stainless steel sink and drainer with mixer tap. Four ring Hob with extractor over. Integrated oven. Wood-effect flooring. Radiator.

#### Living Room 13'8" x 13'1 (4.2m x 4.0m)

Feature fireplace with inset electric fire. TV point and telephone point. Radiator. Double glazed sliding doors to conservatory.

#### Master Bedroom 13'1' x 10'5' (4.0m x 3.2m)

UPVC double glazed window to rear. Fitted double wardrobe. Radiator. TV point.

#### Bedroom Two 10' x 7'3 (3.1m x 2.2m)

UPVC double glazed window to front. Fitted storage and wardrobe. Radiator.

#### Shower Room

UPVC obscured double glazed window to front. Vanity wash hand basin with mixer tap and storage. Low-level w/c. large shower cubicle. Heated towel rail. Tiling to principle areas.

#### Conservatory 12'10 x 8'1 (3.9m x 2.5m)

Dwarf walls to both sides. Radiator. TV aerial. Doors leading out to:

#### Exterior

Garden, mainly to patio. Mature shrubbery. Two sheds, one ideal for using as part greenhouse.

#### TOTAL APPROX. FLOOR AREA 660 SQ.FT. (61.3 SQ.M.)

Whilst every attempt has been made to ensure the accuracy of the floor plan contained here, measurements of doors, windows, rooms and any other items are approximate and no responsibility is taken for any error, omission, or mis-statement. This plan is for illustrative purposes only and should be used as such by any prospective purchaser. The services, systems and appliances shown have not been tested and no guarantee as to their operability or efficiency can be given Made with Metropix ©2017