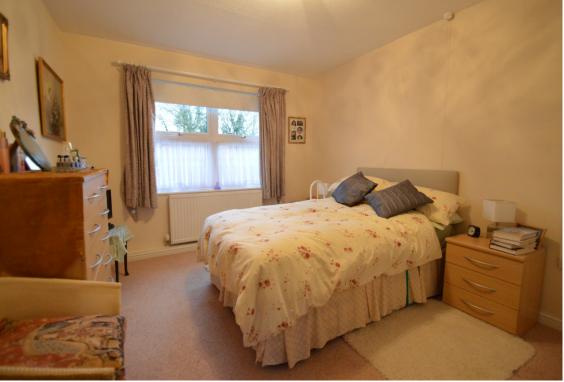

#### Master Bedroom 13'1' x 10'5' (4.0m x 3.2m)

UPVC double glazed window to rear. Fitted double wardrobe. Radiator. TV point.

#### Bedroom Two 10' x 7'3 (3.1m x 2.2m)

UPVC double glazed window to front. Fitted storage and wardrobe. Radiator.