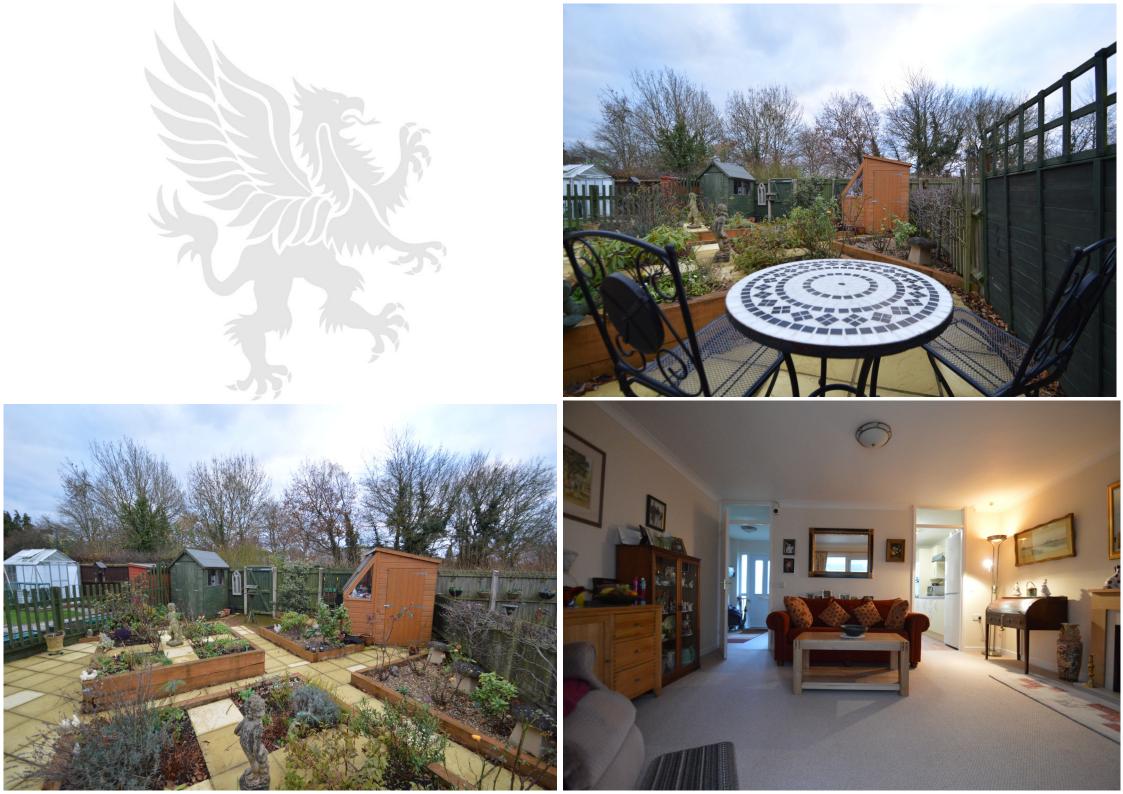

#### Exterior

Garden, mainly to patio. Mature shrubbery. Two sheds, one ideal for using as part greenhouse.