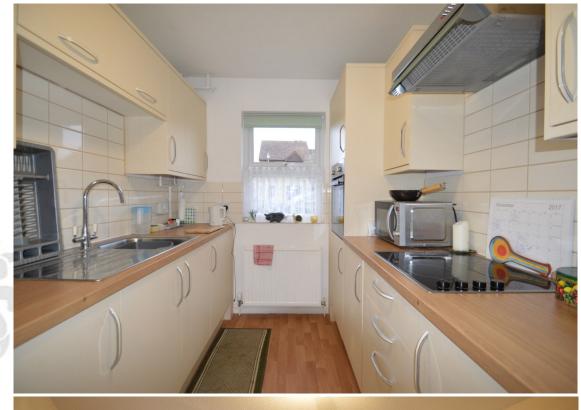

### Kitchen 10' x 6' (3.1m x 1.8m)

UPVC double glazed window to front. Matching range of wall and base units, tiled splashbacks and inset stainless steel sink and drainer with mixer tap. Four ring Hob with extractor over. Integrated oven. Wood-effect flooring. Radiator.