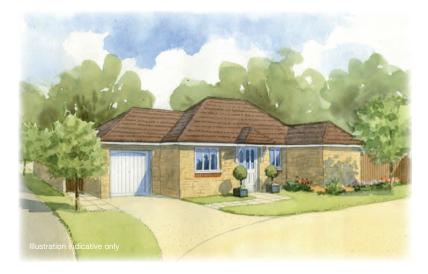

# GROUND FLOOR

| Lounge    | 4.70m x 3.80m | 15'5" x 12'6" |
|-----------|---------------|---------------|
| Dining    | 2.80m x 2.50m | 9'2" x 8'2"   |
| Kitchen   | 4.50m x 2.60m | 14'9" x 8'6"  |
| Bedroom 1 | 3.50m x 3.20m | 11'5" x 10'5" |
| Bedroom 2 | 3.10m x 2.80m | 10'2" x 9'2"  |
| Bedroom 3 | 2.50m x 2.20m | 8'2" x 7'2"   |