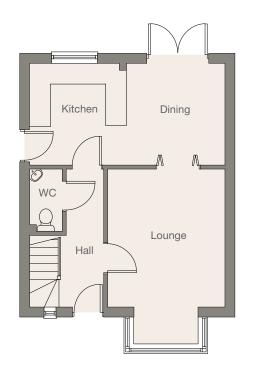

### **GROUND FLOOR**

| Lounge  | 5.00m x 3.30m | 16'4" x 10'8" |
|---------|---------------|---------------|
| Dining  | 2.85m x 2.75m | 9'3" x 9'0"   |
| Kitchen | 2.85m x 2.80m | 9'3" x 9'2"   |

## **GROUND FLOOR**

| Lounge  | 3.90m x 3.80m | 12'10" x 12'4" |
|---------|---------------|----------------|
| Dining  | 3.10m x 2.30m | 10'2" x 7'7"   |
| Kitchen | 4.60m x 2.60m | 15'1" x 8'6"   |
| Utility | 2.60m x 1.60m | 8'6" x 5'3"    |
| Study   | 3.50m x 3.10m | 11'6" x 10'2"  |

# GROUND FLOOR

| Lounge  | 5.00m x 3.30m | 16'4" x 10'8" |
|---------|---------------|---------------|
| Dining  | 2.90m x 2.80m | 9'5" x 9'2"   |
| Kitchen | 2.90m x 2.80m | 9'5" x 9'2"   |

## **GROUND FLOOR**

| Lounge    | 3.90m x 3.55m | 12'9" x 11'6" |
|-----------|---------------|---------------|
| Dining    | 3.10m x 2.70m | 10'2" x 8'10" |
| Kitchen   | 2.90m x 2.60m | 9'5" x 8'6"   |
| Breakfast | 2.60m x 2.60m | 8'6" x 8'6"   |
| Utility   | 2.05m x 2.00m | 6'9" x 6'5"   |
| Study     | 2.80m x 2.80m | 9'2" x 9'2"   |