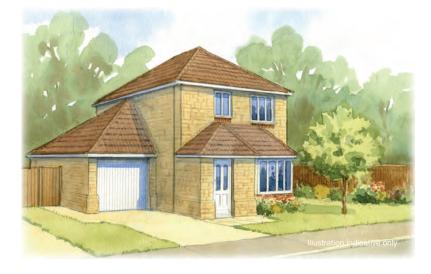

# GROUND FLOOR

| Lounge    | 4.70m x 3.80m | 15'5" x 12'6" |
|-----------|---------------|---------------|
| Dining    | 2.80m x 2.50m | 9'2" x 8'2"   |
| Kitchen   | 4.50m x 2.60m | 14'9" x 8'6"  |
| Bedroom 1 | 3.50m x 3.20m | 11'5" x 10'5" |
| Bedroom 2 | 3.10m x 2.80m | 10'2" x 9'2"  |
| Bedroom 3 | 2.50m x 2.20m | 8'2" x 7'2"   |