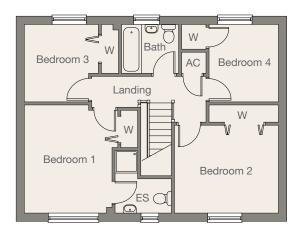

### FIRST FLOOR

| Bedroom 1 | 3.80m x 3.00m | 12'5" x 9'8"  |
|-----------|---------------|---------------|
| Bedroom 2 | 3.55m x 3.05m | 11'6" x 10'0" |
| Bedroom 3 | 2.70m x 2.50m | 8'10" x 8'2"  |
| Bedroom 4 | 2.70m x 2.35m | 8'9" x 7'7"   |

ES - Ensuite W - Wardrobe AC - Airing Cupboard C - Cupboard

All room dimensions are subject to a +/- 50mm (2") tolerance. Kitchen and bathroom layouts are indicative only. This information is for guidance only and does not form any part of any contract or constitute a warranty.