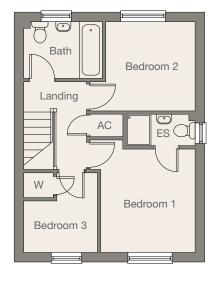

# GROUND FLOOR

| Lounge    | 4.70m x 3.80m | 15'5" x 12'6" |
|-----------|---------------|---------------|
| Dining    | 2.80m x 2.50m | 9'2" x 8'2"   |
| Kitchen   | 4.50m x 2.60m | 14'9" x 8'6"  |
| Bedroom 1 | 3.50m x 3.20m | 11'5" x 10'5" |
| Bedroom 2 | 3.10m x 2.80m | 10'2" x 9'2"  |
| Bedroom 3 | 2.50m x 2.20m | 8'2" x 7'2"   |

ES - Ensuite W - Wardrobe AC - Airing Cupboard C - Cupboard