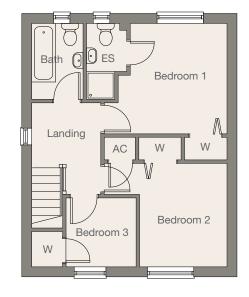

### FIRST FLOOR

| Bedroom 1 | 3.20m x 3.05m | 10'6" x 10'0" |
|-----------|---------------|---------------|
| Bedroom 2 | 2.90m x 2.45m | 9'5" x 8'0"   |
| Bedroom 3 | 2.00m x 1.90m | 6'7" x 6'2"   |

Kitchen

### FIRST FLOOR

| Bedroom 1 | 3.80m x 3.00m | 12'5" x 9'8"  |
|-----------|---------------|---------------|
| Bedroom 2 | 3.55m x 3.05m | 11'6" x 10'0" |
| Bedroom 3 | 2.70m x 2.50m | 8'10" x 8'2"  |
| Bedroom 4 | 2.70m x 2.35m | 8'9" x 7'7"   |

### FIRST FLOOR

| Bedroom 1 | 3.70m x 3.00m | 12'1" x 9'10" |
|-----------|---------------|---------------|
| Bedroom 2 | 3.80m x 3.40m | 12'4" x 11'2" |
| Bedroom 3 | 2.70m x 2.60m | 8'10" x 8'5"  |
| Bedroom 4 | 3.10m x 2.30m | 10'2" x 7'5"  |

## FIRST FLOOR

| Bedroom 1 | 3.20m x 3.10m | 10'6" x 10'2" |
|-----------|---------------|---------------|
| Bedroom 2 | 2.90m x 2.45m | 9'5" x 8'0"   |
| Bedroom 3 | 2.00m x 1.90m | 6'7" x 6'2"   |

GROUND FLOOR

## FIRST FLOOR

| Bedroom 1 | 3.75m x 3.00m | 12'3" x 9'8"  |
|-----------|---------------|---------------|
| Bedroom 2 | 3.55m x 3.05m | 11'6" x 10'0" |
| Bedroom 3 | 2.70m x 2.50m | 8'10" x 8'2"  |
| Bedroom 4 | 2.70m x 2.35m | 8'10" x 7'7"  |