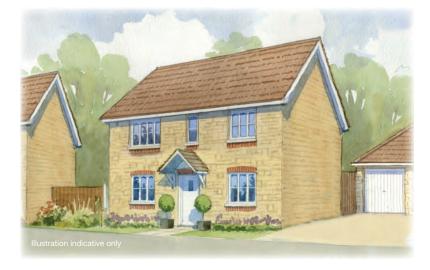

## **GROUND FLOOR**

| Lounge    | 3.90m x 3.55m | 12'9" x 11'6" |
|-----------|---------------|---------------|
| Dining    | 3.10m x 2.70m | 10'2" x 8'10" |
| Kitchen   | 2.90m x 2.60m | 9'5" x 8'6"   |
| Breakfast | 2.60m x 2.60m | 8'6" x 8'6"   |
| Utility   | 2.05m x 2.00m | 6'9" x 6'5"   |
| Study     | 2.80m x 2.80m | 9'2" x 9'2"   |

### FIRST FLOOR

| Bedroom 1 | 3.80m x 3.00m | 12'5" x 9'8"  |
|-----------|---------------|---------------|
| Bedroom 2 | 3.55m x 3.05m | 11'6" x 10'0" |
| Bedroom 3 | 2.70m x 2.50m | 8'10" x 8'2"  |
| Bedroom 4 | 2.70m x 2.35m | 8'9" x 7'7"   |

ES - Ensuite W - Wardrobe AC - Airing Cupboard C - Cupboard

All room dimensions are subject to a +/- 50mm (2") tolerance. Kitchen and bathroom layouts are indicative only. This information is for guidance only and does not form any part of any contract or constitute a warranty.