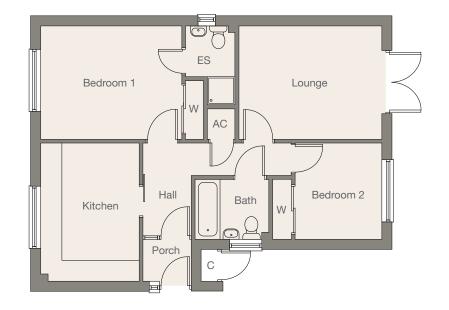

# GROUND FLOOR

| Lounge    | 4.00m x 3.15m | 13'1" x 10'3" |
|-----------|---------------|---------------|
| Kitchen   | 3.85m x 2.70m | 12'6" x 8'8"  |
| Bedroom 1 | 3.90m x 3.15m | 12'8" x 10'3" |
| Bedroom 2 | 2.75m x 2.40m | 9'0" x 7'9"   |

ES - Ensuite W - Wardrobe AC - Airing Cupboard C - Cupboard