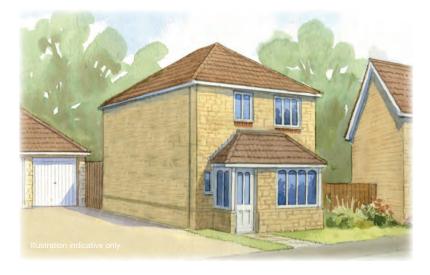

# GROUND FLOOR

| Lounge    | 4.00m x 3.15m | 13'1" x 10'3" |
|-----------|---------------|---------------|
| Kitchen   | 3.85m x 2.70m | 12'6" x 8'8"  |
| Bedroom 1 | 3.90m x 3.15m | 12'8" x 10'3" |
| Bedroom 2 | 2.75m x 2.40m | 9'0" x 7'9"   |

ES - Ensuite W - Wardrobe AC - Airing Cupboard C - Cupboard