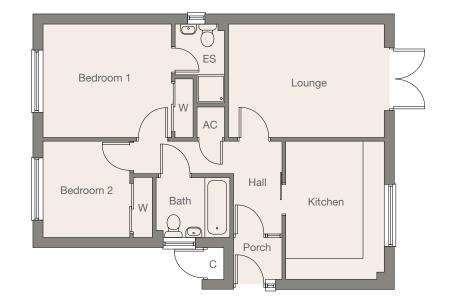

# GROUND FLOOR

| Lounge    | 4.00m x 3.15m | 13'1" x 10'3" |
|-----------|---------------|---------------|
| Kitchen   | 3.85m x 2.70m | 12'6" x 8'8"  |
| Bedroom 1 | 3.90m x 3.15m | 12'8" x 10'3" |
| Bedroom 2 | 2.75m x 2.40m | 9'0" x 7'9"   |

ES - Ensuite W - Wardrobe AC - Airing Cupboard C - Cupboard