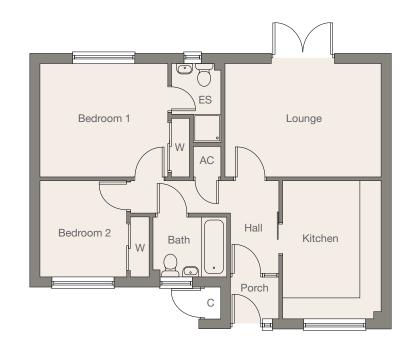

# GROUND FLOOR

| Lounge    | 4.40m x 3.20m | 14'5" x 10'6" |
|-----------|---------------|---------------|
| Kitchen   | 3.90m x 2.80m | 12'10" x 9'2" |
| Bedroom 1 | 3.65m x 3.20m | 12'0" x 10'6" |
| Bedroom 2 | 2.80m x 2.50m | 9'2" x 8'2"   |

ES - Ensuite W - Wardrobe AC - Airing Cupboard C - Cupboard