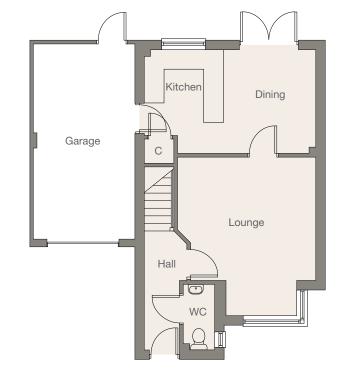

# GROUND FLOOR

| Lounge    | 4.70m x 3.80m | 15'5" x 12'6" |
|-----------|---------------|---------------|
| Dining    | 2.80m x 2.50m | 9'2" x 8'2"   |
| Kitchen   | 4.50m x 2.60m | 14'9" x 8'6"  |
| Bedroom 1 | 3.50m x 3.20m | 11'5" x 10'5" |
| Bedroom 2 | 3.10m x 2.80m | 10'2" x 9'2"  |
| Bedroom 3 | 2.50m x 2.20m | 8'2" x 7'2"   |