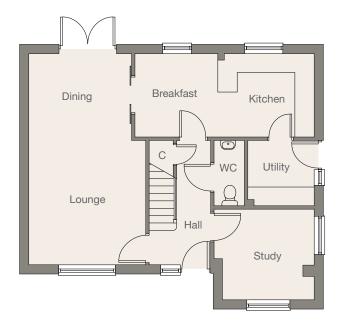

## **GROUND FLOOR**

| Lounge    | 3.90m x 3.55m | 12'9" x 11'6" |
|-----------|---------------|---------------|
| Dining    | 3.10m x 2.70m | 10'2" x 8'10" |
| Kitchen   | 2.90m x 2.60m | 9'5" x 8'6"   |
| Breakfast | 2.60m x 2.60m | 8'6" x 8'6"   |
| Utility   | 2.05m x 2.00m | 6'9" x 6'5"   |
| Study     | 2.80m x 2.80m | 9'2" x 9'2"   |

### FIRST FLOOR

| Bedroom 1 | 3.80m x 3.00m | 12'5" x 9'8"  |
|-----------|---------------|---------------|
| Bedroom 2 | 3.55m x 3.05m | 11'6" x 10'0" |
| Bedroom 3 | 2.70m x 2.50m | 8'10" x 8'2"  |
| Bedroom 4 | 2.70m x 2.35m | 8'9" x 7'7"   |

ES - Ensuite W - Wardrobe AC - Airing Cupboard C - Cupboard

All room dimensions are subject to a +/- 50mm (2") tolerance. Kitchen and bathroom layouts are indicative only. This information is for guidance only and does not form any part of any contract or constitute a warranty.