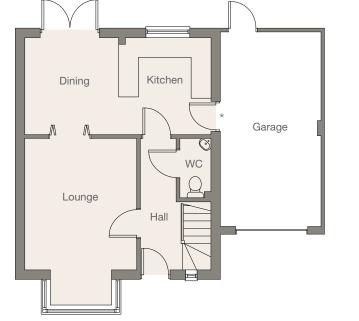

# GROUND FLOOR

| Lounge    | 4.70m x 3.80m | 15'5" x 12'6" |
|-----------|---------------|---------------|
| Dining    | 2.80m x 2.50m | 9'2" x 8'2"   |
| Kitchen   | 4.50m x 2.60m | 14'9" x 8'6"  |
| Bedroom 1 | 3.50m x 3.20m | 11'5" x 10'5" |
| Bedroom 2 | 3.10m x 2.80m | 10'2" x 9'2"  |
| Bedroom 3 | 2.50m x 2.20m | 8'2" x 7'2"   |