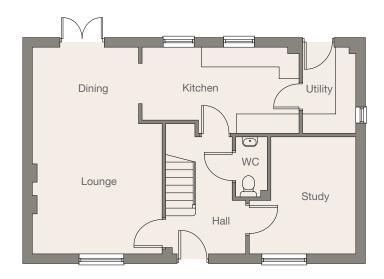

## **GROUND FLOOR**

| Lounge    | 3.90m x 3.55m | 12'9" x 11'6" |
|-----------|---------------|---------------|
| Dining    | 3.10m x 2.70m | 10'2" x 8'10" |
| Kitchen   | 2.90m x 2.60m | 9'5" x 8'6"   |
| Breakfast | 2.60m x 2.60m | 8'6" x 8'6"   |
| Utility   | 2.05m x 2.00m | 6'9" x 6'5"   |
| Study     | 2.80m x 2.80m | 9'2" x 9'2"   |

ES - Ensuite W - Wardrobe AC - Airing Cupboard C - Cupboard

All room dimensions are subject to a +/- 50mm (2") tolerance. Kitchen and bathroom layouts are indicative only. This information is for guidance only and does not form any part of any contract or constitute a warranty.