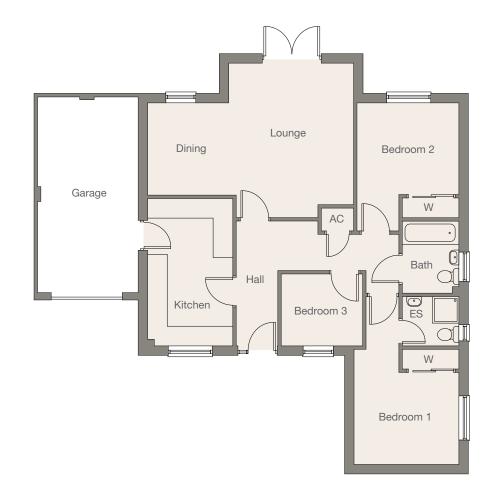

# GROUND FLOOR

| Lounge    | 4.70m x 3.80m | 15'5" x 12'6" |
|-----------|---------------|---------------|
| Dining    | 2.80m x 2.50m | 9'2" x 8'2"   |
| Kitchen   | 4.50m x 2.60m | 14'9" x 8'6"  |
| Bedroom 1 | 3.50m x 3.20m | 11'5" x 10'5" |
| Bedroom 2 | 3.10m x 2.80m | 10'2" x 9'2"  |
| Bedroom 3 | 2.50m x 2.20m | 8'2" x 7'2"   |

ES - Ensuite W - Wardrobe AC - Airing Cupboard