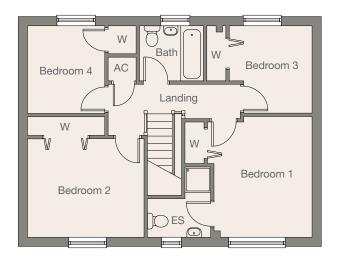

### FIRST FLOOR

| Bedroom 1 | 3.80m x 3.00m | 12'5" x 9'8"  |
|-----------|---------------|---------------|
| Bedroom 2 | 3.55m x 3.05m | 11'6" x 10'0" |
| Bedroom 3 | 2.70m x 2.50m | 8'10" x 8'2"  |
| Bedroom 4 | 2.70m x 2.35m | 8'9" x 7'7"   |

### FIRST FLOOR

| Bedroom 1 | 3.70m x 3.00m | 12'1" x 9'10" |
|-----------|---------------|---------------|
| Bedroom 2 | 3.80m x 3.40m | 12'4" x 11'2" |
| Bedroom 3 | 2.70m x 2.60m | 8'10" x 8'5"  |
| Bedroom 4 | 3.10m x 2.30m | 10'2" x 7'5"  |

## FIRST FLOOR

| Bedroom 1 | 3.75m x 3.00m | 12'3" x 9'8"  |
|-----------|---------------|---------------|
| Bedroom 2 | 3.55m x 3.05m | 11'6" x 10'0" |
| Bedroom 3 | 2.70m x 2.50m | 8'10" x 8'2"  |
| Bedroom 4 | 2.70m x 2.35m | 8'10" x 7'7"  |