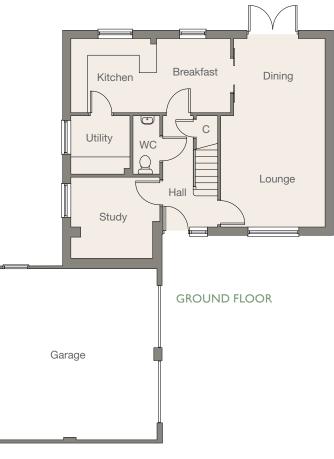

## **GROUND FLOOR**

| Lounge    | 3.90m x 3.55m | 12'9" x 11'6" |
|-----------|---------------|---------------|
| Dining    | 3.10m x 2.70m | 10'2" x 8'10" |
| Kitchen   | 2.90m x 2.60m | 9'5" x 8'6"   |
| Breakfast | 2.60m x 2.60m | 8'6" x 8'6"   |
| Utility   | 2.05m x 2.00m | 6'9" x 6'5"   |
| Study     | 2.80m x 2.80m | 9'2" x 9'2"   |