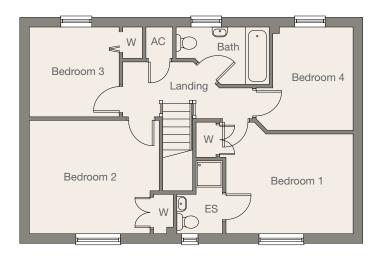

### FIRST FLOOR

| Bedroom 1 | 3.80m x 3.00m | 12'5" x 9'8"  |
|-----------|---------------|---------------|
| Bedroom 2 | 3.55m x 3.05m | 11'6" x 10'0" |
| Bedroom 3 | 2.70m x 2.50m | 8'10" x 8'2"  |
| Bedroom 4 | 2.70m x 2.35m | 8'9" x 7'7"   |

ES - Ensuite W - Wardrobe AC - Airing Cupboard C - Cupboard

All room dimensions are subject to a +/- 50mm (2") tolerance. Kitchen and bathroom layouts are indicative only. This information is for guidance only and does not form any part of any contract or constitute a warranty.