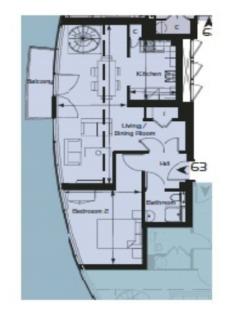

### Property Description

Arranged over the eighteenth and nineteenth floors of an award winning iconic development in the heart of central Stratford, this truly magnificent penthouse apartment is possibly one of the most luxurious apartments in the vicinity. With amazing views of the London skyline, from the Shard round to the Gherkin and on to Arcelor Mittal orbit in Stratford itself. EPC grade B.

#### Location

Centraly positioned and within walking distance of Stratford Station, Westfield shopping centre, Stratford City and the vast amenities that Stratford now has to offer.

IMPORTANT NOTE TO PURCHASERS: We endeavour to make our sales particulars accurate and reliable, however, they do not constitute or form part of an offer or any contract and none is to be relied upon as statements of representation or fact. The services, systems and appliances listed in this specification have not been tested by us and no guarantee as to their operating ability or efficiency is given. All measurements have been taken as guide to prospective buyers only, and are not precise. Floor plans where included are not to scale and accuracy is not guaranteed. If you require clarification or further information on any points, please contact us, especially if you are travelling some distance to view. Fixtures and fittings other than those mentioned are to be agreed with the seller.