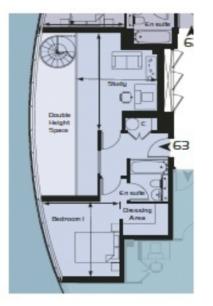

### Property Description

Arranged over the eighteenth and nineteenth floors of an award winning iconic development in the heart of central Stratford, this truly magnificent penthouse apartment is possibly one of the most luxurious apartments in the vicinity. With amazing views of the London skyline, from the Shard round to the Gherkin and on to Arcelor Mittal orbit in Stratford itself. EPC grade B.

#### Location

Centraly positioned and within walking distance of Stratford Station, Westfield shopping centre, Stratford City and the vast amenities that Stratford now has to offer.

IMPORTANT NOTE TO PURCHASERS: We endeavour to make our sales particulars accurate and reliable, however, they do not constitute or form part of an offer or any contract and none is to be relied upon as statements of representation or fact. The services, systems and appliances listed in this specification have not been tested by us and no guarantee as to their operating ability or efficiency is given. All measurements have been taken as guide to prospective buyers only, and are not precise. Floor plans where included are not to scale and accuracy is not guaranteed. If you require clarification or further information on any points, please contact us, especially if you are travelling some distance to view. Fixtures and fittings other than those mentioned are to be agreed with the seller.