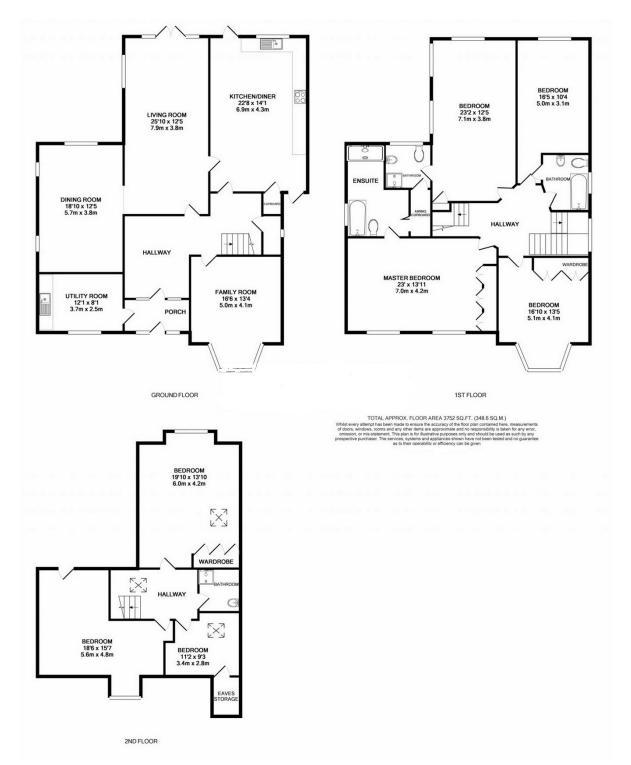

## DUKES AVENUE EDGWARE, MIDDLESEX, HA8 7RZ

We are proud to offer this double fronted six double bedroom three storey 1930s family home (approx. 3,750 sq. ft.) nestled within the Canons Drive Estate and with direct access to a private seven acre lake accessed via a well stocked 120' rear garden with its own stream. To the ground floor the house boasts three substantial reception rooms and a stunning bespoke fitted kitchen/diner with double AGA cooker, utility room and guest cloakroom. To the first floor are four well-proportioned double bedrooms with three en suite bathrooms and to the second floor are two further double bedrooms, shower room plus an office/study. From the rear of the first and second floors the house has delightful views over the lake. The property provides for two off street parking spaces and is ideally located for all local transport links being within a short walk to Edgware Northern line and Canons Park Jubilee line (Zone 5) stations. The multiple amenities of the Broadwalk Shopping Centre, places of worship and culture, private and state schools including the well-known North London Collegiate which is based on Canons Drive itself are all located within a short distance. For further information, or to book a viewing, call the office and speak to Sales.

We are proud to offer this double fronted six double bedroom three storey 1930s family home (approx. 3,750 sq. ft.) nestled within the Canons Drive Estate and with direct access to a private seven acre lake accessed via a well stocked 120' rear garden with its own stream. To the ground floor the house boasts three substantial reception rooms and a stunning bespoke fitted kitchen/diner with double AGA cooker, utility room and guest cloakroom. To the first floor are four well-proportioned double bedrooms with three en suite bathrooms and to the second floor are two further double bedrooms, shower room plus an office/study. From the rear of the first and second floors the house has delightful views over the lake. The property provides for two off street parking spaces and is ideally located for all local transport links being within a short walk to Edgware Northern line and Canons Park Jubilee line (Zone 5) stations. The multiple amenities of the Broadwalk Shopping Centre, places of worship and culture, private and state schools including the well-known North London Collegiate which is based on Canons Drive itself are all located within a short distance. For further information, or to book a viewing, call the office and speak to Sales.