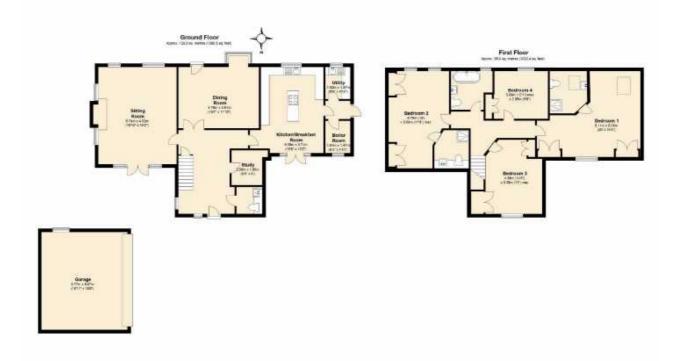

Total area: approx. 221.0 sq. martes (2378.0 sq. fast)
This plan is not to scale. For guidance purposes only.
Plan profund using Plan (p.