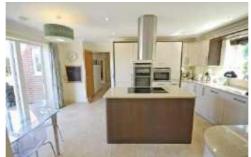

Finished to exacting standards and immaculately presented throughout the accommodation on offer in brief comprises; covered entrance, reception hallway, spacious triple aspect living room with feature fireplace and French doors to the courtyard, versatile family dining room with bay window to the rear, sociable high specification, fully integrated modern fitted kitchen breakfast room with central island and French doors to the garden, separate utility and cloakroom. On the first floor are four spacious double bedrooms each with built in wardrobes, two en suites and a family bathroom all fitted with modern white suites. Set back from the road and