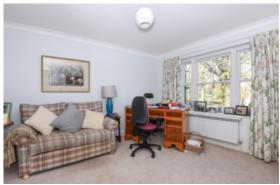

The ground floor has a generous sitting room with an attractive stone fireplace. There is a good size kitchen / breakfast room across the rear of the house with French doors opening to the garden. The kitchen has a range of attractive fitted units, integrated appliances and a gas AGA. There are also two good size storage cupboards and a ground floor WC. The first floor has the large master bedroom suite with en suite bathroom, fitted wardrobes, walk in wardrobe and a study area. It enjoys a pleasant outlook over Priory Park. This space was previously two separate rooms that have been knocked into one. In addition there is a laundry cupboard on the landing housing the washing machine and tumble dryer, and a sink. The top floor has two double bedrooms and a bathroom.