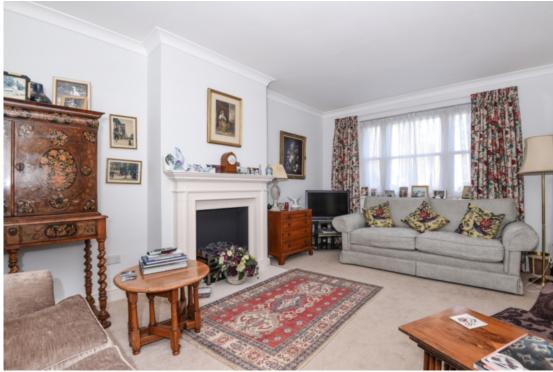

The ground floor has a generous sitting room with an attractive stone fireplace. There is a good size kitchen / breakfast room across the rear of the house with French doors opening to the garden. The kitchen has a range of attractive fitted units, integrated appliances and a gas AGA. There are also two good size storage cupboards and a ground floor WC. The first floor has the large master bedroom suite with en suite bathroom, fitted wardrobes, walk in wardrobe and a study area. It enjoys a pleasant outlook over Priory Park. This space was previously two separate rooms that have been knocked into one. In addition there is a laundry cupboard on the landing housing the washing machine and tumble dryer, and a sink. The top floor has two double bedrooms and a bathroom.