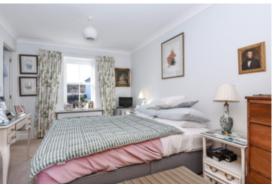

The ground floor has a generous sitting room with an attractive stone fireplace. There is a good size kitchen / breakfast room across the rear of the house with French doors opening to the garden. The kitchen has a range of attractive fitted units, integrated appliances and a gas AGA. There are also two good size storage cupboards and a ground floor WC. The first floor has the large master bedroom suite with en suite bathroom, fitted wardrobes, walk in wardrobe and a study area. It enjoys a pleasant outlook over Priory Park. This space was previously two separate rooms that have been knocked into one. In addition there is a laundry cupboard on the landing housing the washing machine and tumble dryer, and a sink. The top floor has two double bedrooms and a bathroom.