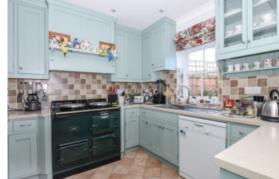

The ground floor has a generous sitting room with an attractive stone fireplace. There is a good size kitchen / breakfast room across the rear of the house with French doors opening to the garden. The kitchen has a range of attractive fitted units, integrated appliances and a gas AGA. There are also two good size storage cupboards and a ground floor WC. The first floor has the large master bedroom suite with en suite bathroom, fitted wardrobes, walk in wardrobe and a study area. It enjoys a pleasant outlook over Priory Park. This space was previously two separate rooms that have been knocked into one. In addition there is a laundry cupboard on the landing housing the washing machine and tumble dryer, and a sink. The top floor has two double bedrooms and a bathroom.