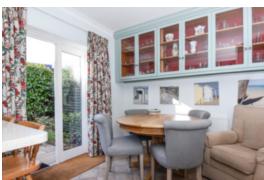

The ground floor has a generous sitting room with an attractive stone fireplace. There is a good size kitchen / breakfast room across the rear of the house with French doors opening to the garden. The kitchen has a range of attractive fitted units, integrated appliances and a gas AGA. There are also two good size storage cupboards and a ground floor WC. The first floor has the large master bedroom suite with en suite bathroom, fitted wardrobes, walk in wardrobe and a study area. It enjoys a pleasant outlook over Priory Park. This space was previously two separate rooms that have been knocked into one. In addition there is a laundry cupboard on the landing housing the washing machine and tumble dryer, and a sink. The top floor has two double bedrooms and a bathroom.

The attractive west facing courtyard is laid to patio with perimeter flowerbeds and a shed. A gate leads to the private parking to the rear. There is one allocated parking space.