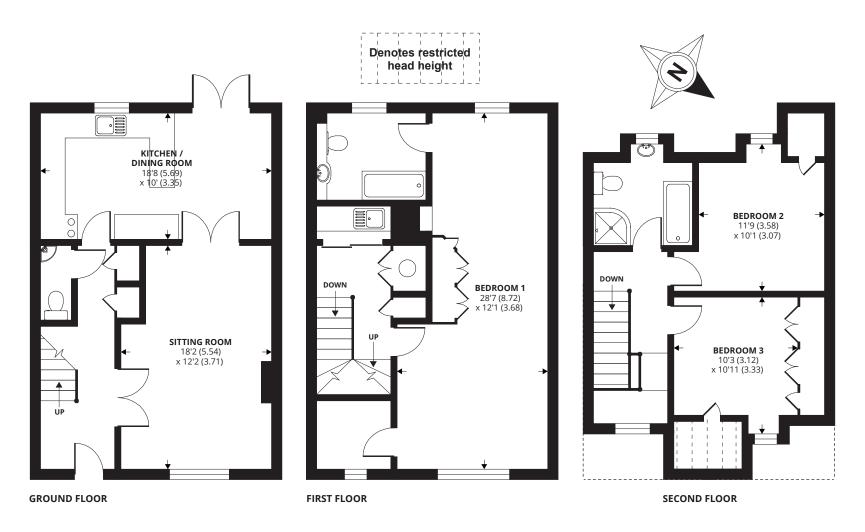

The ground floor has a generous sitting room with an attractive stone fireplace. There is a good size kitchen / breakfast room across the rear of the house with French doors opening to the garden. The kitchen has a range of attractive fitted units, integrated appliances and a gas AGA. There are also two good size storage cupboards and a ground floor WC. The first floor has the large master bedroom suite with en suite bathroom, fitted wardrobes, walk in wardrobe and a study area. It enjoys a pleasant outlook over Priory Park. This space was previously two separate rooms that have been knocked into one. In addition there is a laundry cupboard on the landing housing the washing machine and tumble dryer, and a sink. The top floor has two double bedrooms and a bathroom.

## APPROX. GROSS INTERNAL FLOOR AREA 1505 SQ FT 139.8 SQ METRES

Agents Note - Our particulars are for guidance only and are intended to give a fair overall summary of the property. They do not form part of any contract or offer, and should not be relied upon as a statement or representation of fact. Measurements, areas and distances are approximate only. Photographs may include lifestyle shots and pictures of local views. No undertaking is given as to the structural condition of the property, or any necessary consents or the operating ability or efficiency of any service, system or appliance. Please ask if you would like further information, especially before you travel to the property.