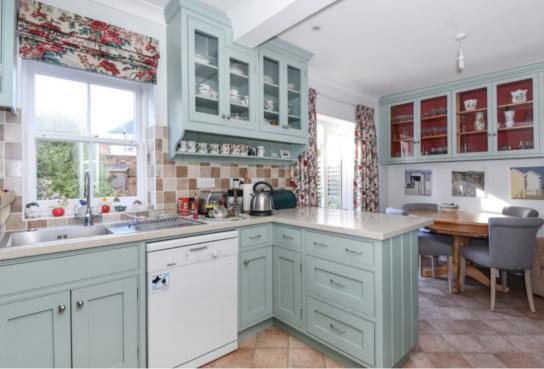

- **▶** Stunning Outlook
- ► Kitchen/Diner
- ► Two Further Bedrooms
- West Facing Garden

Set in the heart of Chichester overlooking Priory Park and close to North Street, this modern three storey townhouse is in superb condition throughout. The house has been greatly improved by the current owner since being purchased in 2011, and has a modern kitchen and stylish bathrooms.

The ground floor has a generous sitting room with an attractive stone fireplace. There is a good size kitchen / breakfast room across the rear of the house with French doors opening to the garden. The kitchen has a range of attractive fitted units, integrated appliances and a gas AGA. There are also two good size storage cupboards and a ground floor WC. The first floor has the large master bedroom suite with en suite bathroom, fitted wardrobes, walk in wardrobe and a study area. It enjoys a pleasant outlook over Priory Park. This space was previously two separate rooms that have been knocked into one. In addition there is a laundry cupboard on the landing housing the washing machine and tumble dryer, and a sink. The top floor has two double bedrooms and a bathroom.