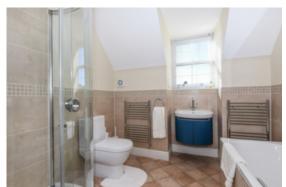

The ground floor has a generous sitting room with an attractive stone fireplace. There is a good size kitchen / breakfast room across the rear of the house with French doors opening to the garden. The kitchen has a range of attractive fitted units, integrated appliances and a gas AGA. There are also two good size storage cupboards and a ground floor WC. The first floor has the large master bedroom suite with en suite bathroom, fitted wardrobes, walk in wardrobe and a study area. It enjoys a pleasant outlook over Priory Park. This space was previously two separate rooms that have been knocked into one. In addition there is a laundry cupboard on the landing housing the washing machine and tumble dryer, and a sink. The top floor has two double bedrooms and a bathroom.