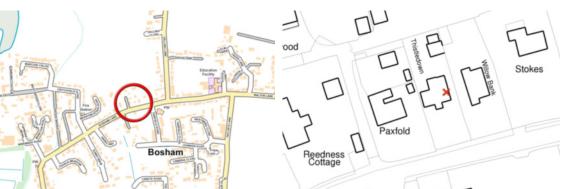

## **Directions**

Proceed west along the A259 passing through Fishbourne. On reaching the roundabout at Bosham, take the first exit off into Delling Lane. At the junction turn right into Bosham Lane. Thistledown is found on the right hand side.