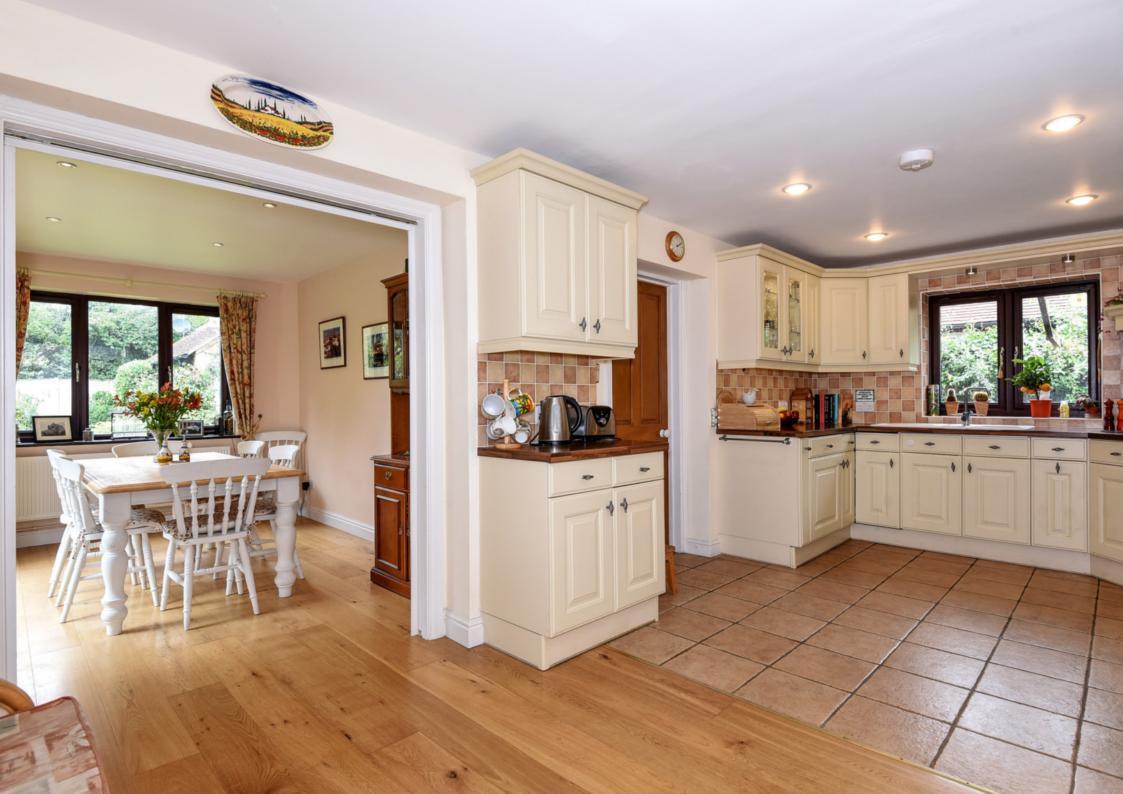

- EPC C
- Highly Sought-after Waterside Village Location
- Kitchen/Breakfast Room
- Three Further Bedrooms
- **Two Further Shower Rooms**
- Detached Studio

A superb four bedroom detached family house situated close to the centre of this highly sought-after sailing village. The property has been improved and extended to create a spacious and flexible home which includes three reception rooms, a spacious kitchen/breakfast room with integrated appliances comprising; a 'NEFF' double oven, 'Induction' hob and cooker hood above, as well as having a useful utility room and wet room. The bright dual aspect sitting room has a feature open fireplace and French doors out to the rear garden. On the first floor, there are four bedrooms, two bathrooms (one en-suite) plus a shower room.