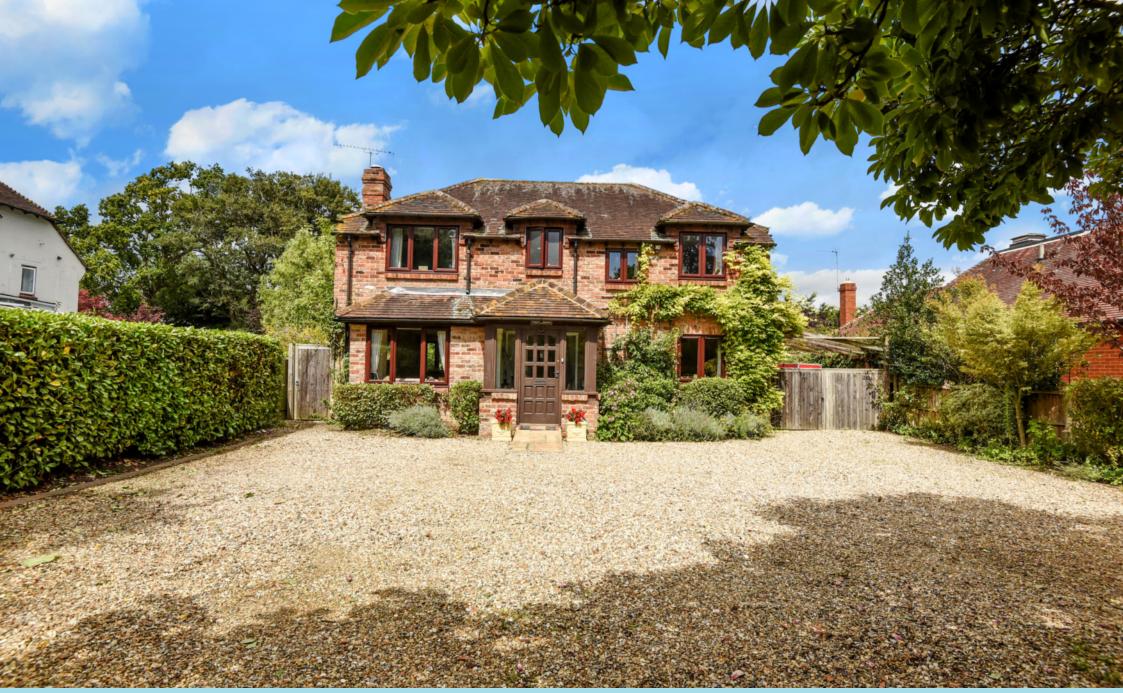

Thistledown, Bosham Lane, Bosham, Chichester, PO18 8HG

**Guide Price £950,000 Freehold** 

## Thistledown, Bosham Lane

Detached family house situated close to the centre of this highly sought-after sailing village.

🚍 3 🛏 4 🚽 4 🖪

- Three Reception Rooms
- Utility Room And Wet Room
- Master Bedroom With En-Suite Bathroom
- Delightful Garden And Ample Parking

- EPC C
- Highly Sought-after Waterside Village Location
- Kitchen/Breakfast Room
- Three Further Bedrooms
- **Two Further Shower Rooms**
- Detached Studio

A superb four bedroom detached family house situated close to the centre of this highly sought-after sailing village. The property has been improved and extended to create a spacious and flexible home which includes three reception rooms, a spacious kitchen/breakfast room with integrated appliances comprising; a 'NEFF' double oven, 'Induction' hob and cooker hood above, as well as having a useful utility room and wet room. The bright dual aspect sitting room has a feature open fireplace and French doors out to the rear garden. On the first floor, there are four bedrooms, two bathrooms (one en-suite) plus a shower room.

Outside, the front garden is accessed via a five bar gate opening onto a large gravel driveway providing parking for a number of cars.

Agents Note: Log store/storage with tiled roof available by separate negotiation.