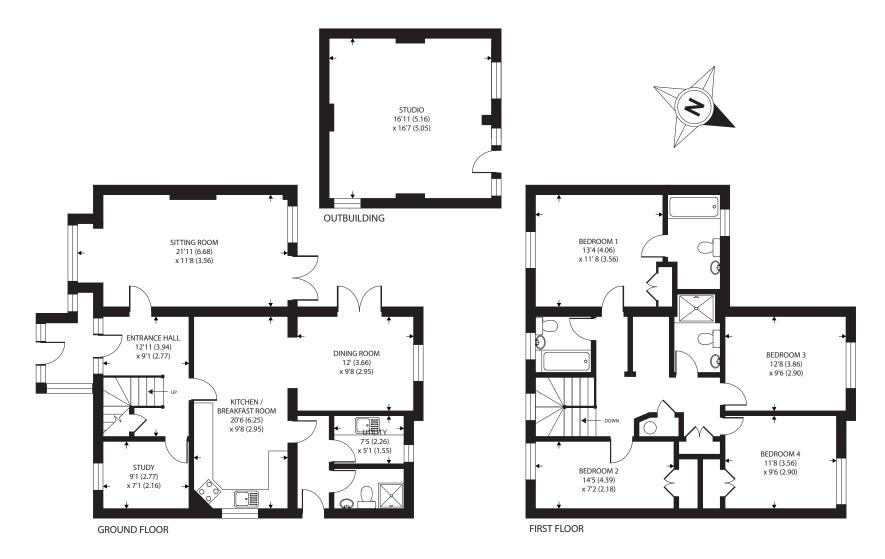

APPROX. GROSS INTERNAL FLOOR AREA 1834 SQ FT 170.4 SQ METRES (EXCLUDES OUTBUILDING)

Agents Note - Our particulars are for guidance only and are intended to give a fair overall summary of the property. They do not form part of any contract or offer, and should not be relied upon as a statement or representation of fact. Measurements, areas and distances are approximate only. Photographs may include lifestyle shots and pictures of local views. No undertaking is given as to the structural condition of the property, or any necessary consents or the operating ability or efficiency of any service, system or appliance. Please ask if you would like further information, especially before you travel to the property.