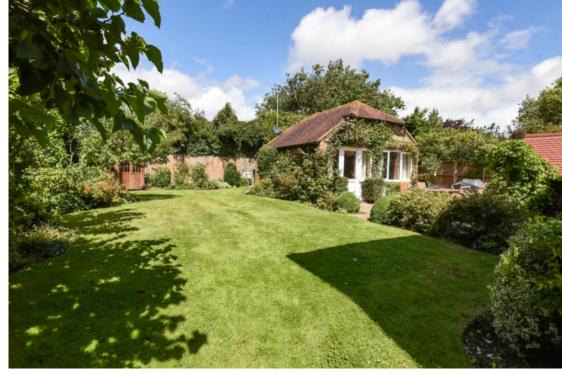

## Outside

There is large studio in the rear garden, which was converted from the original double garage providing an excellent further reception area, separate from the main house. This would be superb as a home office or just as an additional space for entertaining. In front of the studio, there is a paved patio providing a perfect alfresco eating area. The remainder of the rear garden is most attractively landscaped with an abundance of mature plants and shrubs, a neatly tended lawn and an ornamental pond.