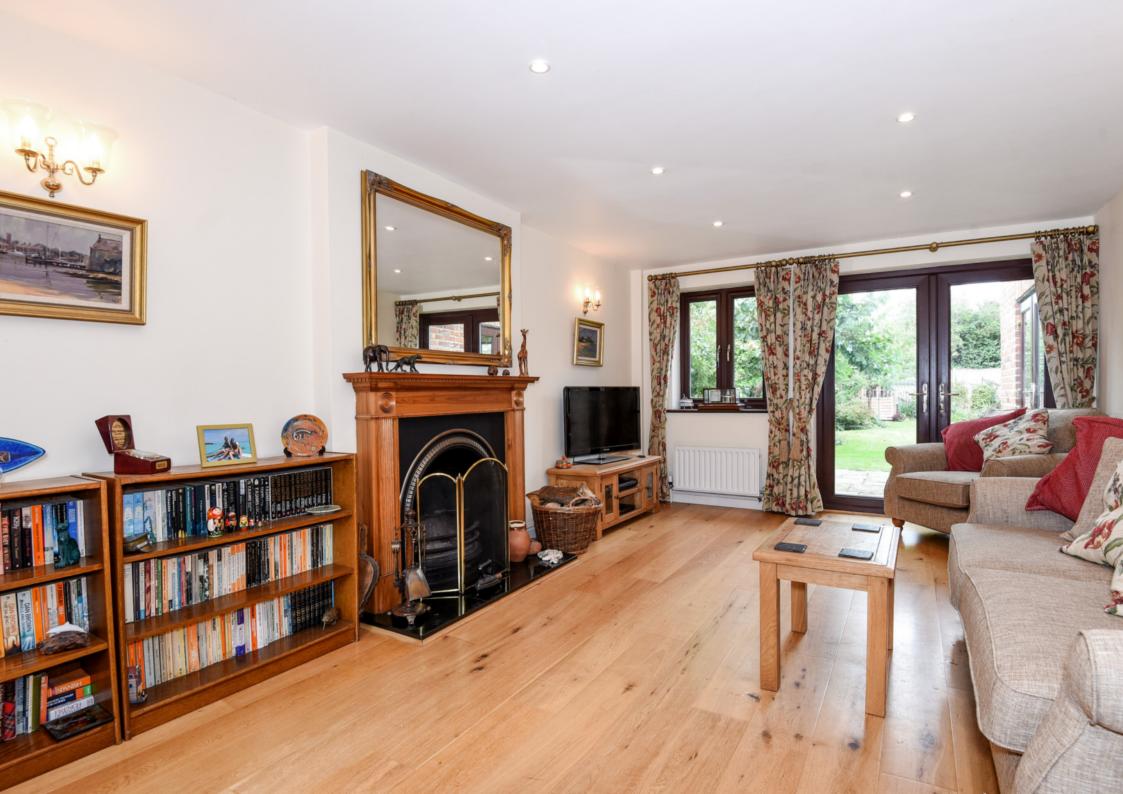

- EPC C
- Highly Sought-after Waterside Village Location
- Kitchen/Breakfast Room
- Three Further Bedrooms
- **Two Further Shower Rooms**
- Detached Studio

A superb four bedroom detached family house situated close to the centre of this highly sought-after sailing village. The property has been improved and extended to create a spacious and flexible home which includes three reception rooms, a spacious kitchen/breakfast room with integrated appliances comprising; a 'NEFF' double oven, 'Induction' hob and cooker hood above, as well as having a useful utility room and wet room. The bright dual aspect sitting room has a feature open fireplace and French doors out to the rear garden. On the first floor, there are four bedrooms, two bathrooms (one en-suite) plus a shower room.