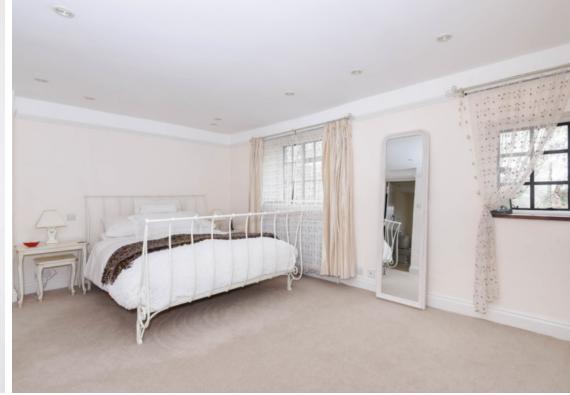

Believed to have been two cottages at one stage, the house retains some original features such as the bread ovens, but it has been sympathetically modernised with a high quality and stylish finish throughout. The ground floor has an entrance hall and vestibule, two generous reception rooms and a study. The kitchen/diner has a vaulted ceiling, large AGA, solid wood units and a mixture of Miele and NEFF appliances. In addition there is a dining area with benches modelled from old church pews. The utility room, with a range of Miele fridges and freezers, leads off the kitchen and into the conservatory which doubles up as a useful boot room. The master bedroom has built in wardrobes and a stylish Lefroy Brooks en suite bathroom with a claw bath and a shower cubicle. There is a guest bedroom with en suite and a further first floor bedroom with a Jack and Jill bathroom. The second floor has two good size bedrooms and a shower room.