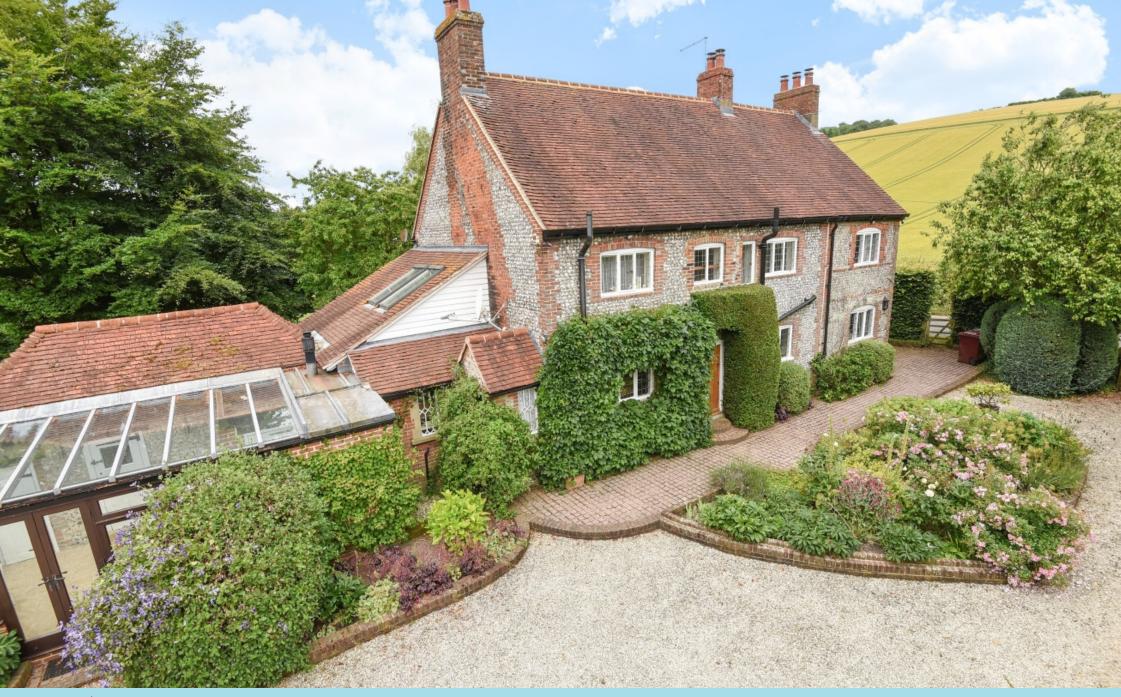

- ► Formal Gardens & Meadow
- ► Range Of Outbuildings
- ► Kitchen/Diner & Utility Room
- Useful Studio
- No Forward Chain

Mallowes Farm is a stunning Grade II listed property nestled in the midst of the South Downs and with formal gardens and a meadow. The property has been significantly improved by the current owners since they bought it in 2002 and has potential for equestrian. The formal grounds surround the house with the meadow behind the house.

Believed to have been two cottages at one stage, the house retains some original features such as the bread ovens, but it has been sympathetically modernised with a high quality and stylish finish throughout. The ground floor has an entrance hall and vestibule, two generous reception rooms and a study. The kitchen/diner has a vaulted ceiling, large AGA, solid wood units and a mixture of Miele and NEFF appliances. In addition there is a dining area with benches modelled from old church pews. The utility room, with a range of Miele fridges and freezers, leads off the kitchen and into the conservatory which doubles up as a useful boot room. The master bedroom has built in wardrobes and a stylish Lefroy Brooks en suite bathroom with a claw bath and a shower cubicle. There is a guest bedroom with en suite and a further first floor bedroom with a Jack and Jill bathroom. The second floor has two good size bedrooms and a shower room.