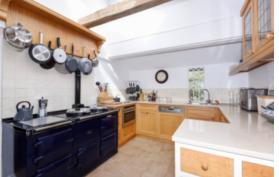

Believed to have been two cottages at one stage, the house retains some original features such as the bread ovens, but it has been sympathetically modernised with a high quality and stylish finish throughout. The ground floor has an entrance hall and vestibule, two generous reception rooms and a study. The kitchen/diner has a vaulted ceiling, large AGA, solid wood units and a mixture of Miele and NEFF appliances. In addition there is a dining area with benches modelled from old church pews. The utility room, with a range of Miele fridges and freezers, leads off the kitchen and into the conservatory which doubles up as a useful boot room. The master bedroom has built in wardrobes and a stylish Lefroy Brooks en suite bathroom with a claw bath and a shower cubicle. There is a guest bedroom with en suite and a further first floor bedroom with a Jack and Jill bathroom. The second floor has two good size bedrooms and a shower room.