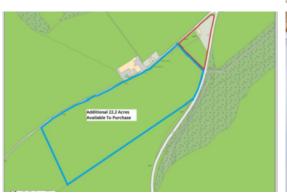

## Mallowes Farm, Upwaltham

An attractive Grade II listed house with approximately 2.8 acres and potential for equestrian use.

- Potential To Purchase An Additional 22.2 Acres Of Fields
- **▶** Beautifully Presented Throughout
- ► Boot Room & Study
- **▶** Oil Fired Heating