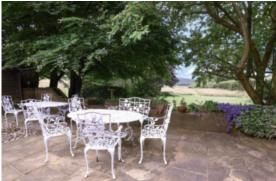

- ► Formal Gardens & Meadow
- ► Range Of Outbuildings
- ► Kitchen/Diner & Utility Room
- Useful Studio
- No Forward Chain

Mallowes Farm is a stunning Grade II listed property nestled in the midst of the South Downs and with formal gardens and a meadow. The property has been significantly improved by the current owners since they bought it in 2002 and has potential for equestrian. The formal grounds surround the house with the meadow behind the house.

Believed to have been two cottages at one stage, the house retains some original features such as the bread ovens, but it has been sympathetically modernised with a high quality and stylish finish throughout. The ground floor has an entrance hall and vestibule, two generous reception rooms and a study. The kitchen/diner has a vaulted ceiling, large AGA, solid wood units and a mixture of Miele and NEFF appliances. In addition there is a dining area with benches modelled from old church pews. The utility room, with a range of Miele fridges and freezers, leads off the kitchen and into the conservatory which doubles up as a useful boot room. The master bedroom has built in wardrobes and a stylish Lefroy Brooks en suite bathroom with a claw bath and a shower cubicle. There is a guest bedroom with en suite and a further first floor bedroom with a Jack and Jill bathroom. The second floor has two good size bedrooms and a shower room.