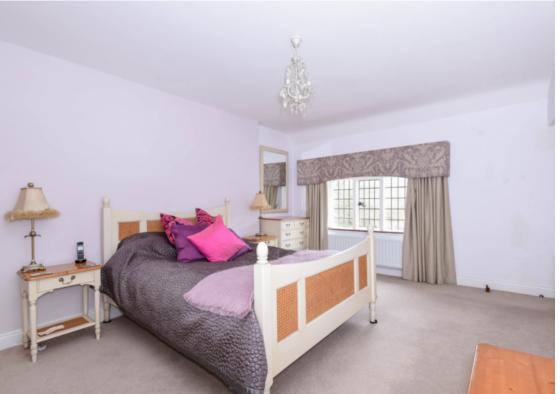

Believed to have been two cottages at one stage, the house retains some original features such as the bread ovens, but it has been sympathetically modernised with a high quality and stylish finish throughout. The ground floor has an entrance hall and vestibule, two generous reception rooms and a study. The kitchen/diner has a vaulted ceiling, large AGA, solid wood units and a mixture of Miele and NEFF appliances. In addition there is a dining area with benches modelled from old church pews. The utility room, with a range of Miele fridges and freezers, leads off the kitchen and into the conservatory which doubles up as a useful boot room. The master bedroom has built in wardrobes and a stylish Lefroy Brooks en suite bathroom with a claw bath and a shower cubicle. There is a guest bedroom with en suite and a further first floor bedroom with a Jack and Jill bathroom. The second floor has two good size bedrooms and a shower room.