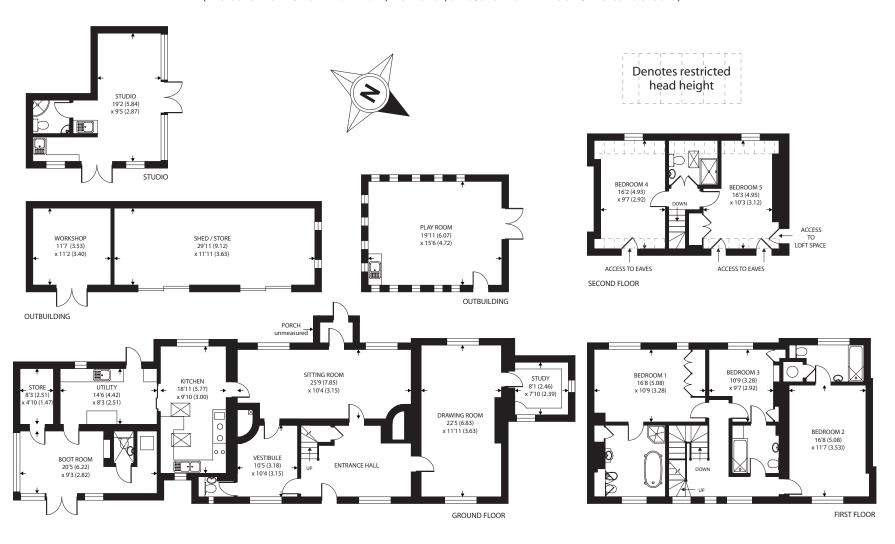

Believed to have been two cottages at one stage, the house retains some original features such as the bread ovens, but it has been sympathetically modernised with a high quality and stylish finish throughout. The ground floor has an entrance hall and vestibule, two generous reception rooms and a study. The kitchen/diner has a vaulted ceiling, large AGA, solid wood units and a mixture of Miele and NEFF appliances. In addition there is a dining area with benches modelled from old church pews. The utility room, with a range of Miele fridges and freezers, leads off the kitchen and into the conservatory which doubles up as a useful boot room. The master bedroom has built in wardrobes and a stylish Lefroy Brooks en suite bathroom with a claw bath and a shower cubicle. There is a guest bedroom with en suite and a further first floor bedroom with a Jack and Jill bathroom. The second floor has two good size bedrooms and a shower room.

# APPROX. GROSS INTERNAL FLOOR AREA 3087 SQ FT 286.7 SQ METRES (EXCLUDES RESTRICTED HEAD HEIGHT, WORKSHOP, SHED/STORE & PLAY ROOM / INCLUDES STUDIO)

Agents Note - Our particulars are for guidance only and are intended to give a fair overall summary of the property. They do not form part of any contract or offer, and should not be relied upon as a statement or representation of fact. Measurements, areas and distances are approximate only. Photographs may include lifestyle shots and pictures of local views. No undertaking is given as to the structural condition of the property, or any necessary consents or the operating ability or efficiency of any service, system or appliance. Please ask if you would like further information, especially before you travel to the property.

#### Outside

There is a useful studio with a shower room, kitchenette and heating which is currently used as an art room but could double up as further accommodation. The range of outbuildings includes a former garage which is used as a play room, and three large sheds.