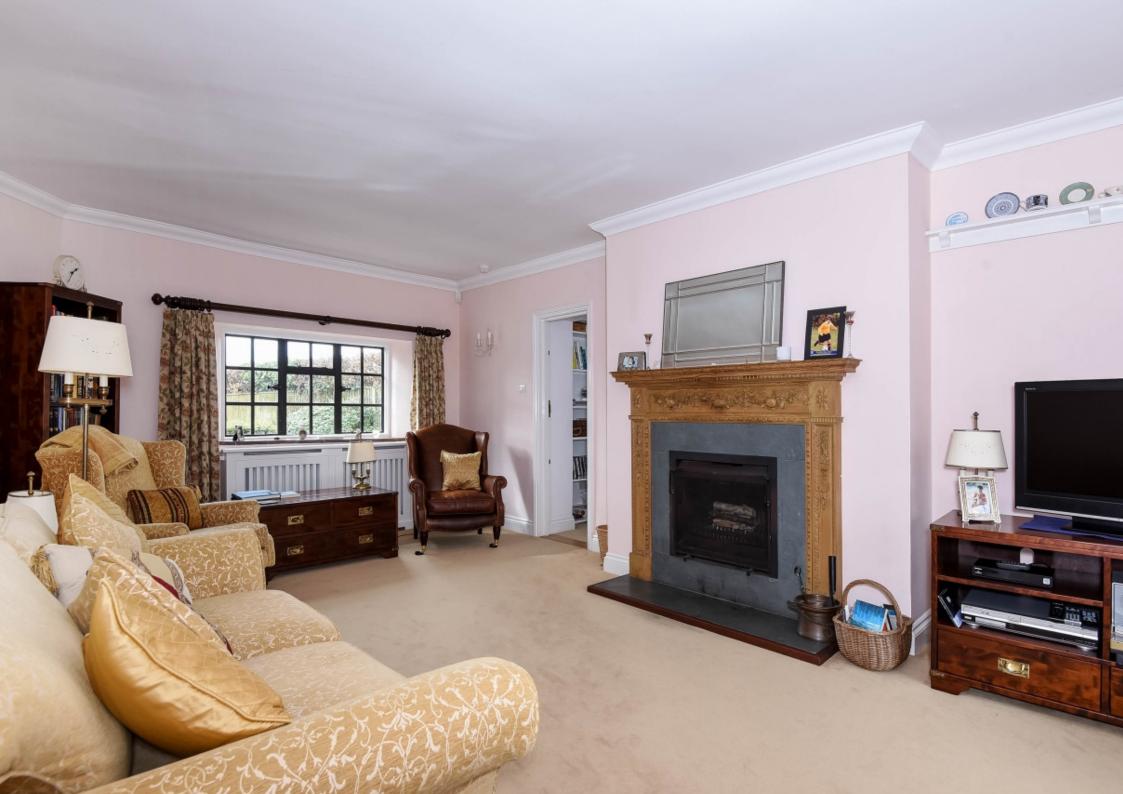

- ► Formal Gardens & Meadow
- ► Range Of Outbuildings
- ► Kitchen/Diner & Utility Room
- Useful Studio
- No Forward Chain

Mallowes Farm is a stunning Grade II listed property nestled in the midst of the South Downs and with formal gardens and a meadow. The property has been significantly improved by the current owners since they bought it in 2002 and has potential for equestrian. The formal grounds surround the house with the meadow behind the house.

Believed to have been two cottages at one stage, the house retains some original features such as the bread ovens, but it has been sympathetically modernised with a high quality and stylish finish throughout. The ground floor has an entrance hall and vestibule, two generous reception rooms and a study. The kitchen/diner has a vaulted ceiling, large AGA, solid wood units and a mixture of Miele and NEFF appliances. In addition there is a dining area with benches modelled from old church pews. The utility room, with a range of Miele fridges and freezers, leads off the kitchen and into the conservatory which doubles up as a useful boot room. The master bedroom has built in wardrobes and a stylish Lefroy Brooks en suite bathroom with a claw bath and a shower cubicle. There is a guest bedroom with en suite and a further first floor bedroom with a Jack and Jill bathroom. The second floor has two good size bedrooms and a shower room.