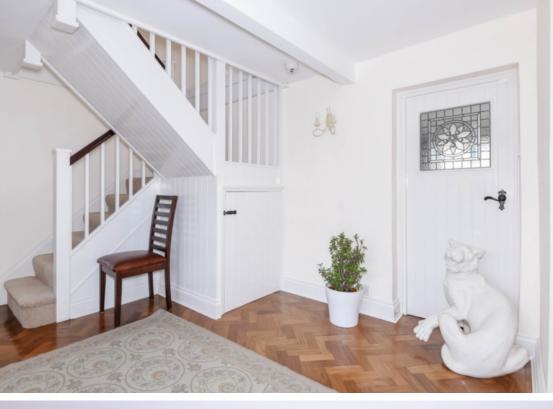

Believed to have been two cottages at one stage, the house retains some original features such as the bread ovens, but it has been sympathetically modernised with a high quality and stylish finish throughout. The ground floor has an entrance hall and vestibule, two generous reception rooms and a study. The kitchen/diner has a vaulted ceiling, large AGA, solid wood units and a mixture of Miele and NEFF appliances. In addition there is a dining area with benches modelled from old church pews. The utility room, with a range of Miele fridges and freezers, leads off the kitchen and into the conservatory which doubles up as a useful boot room. The master bedroom has built in wardrobes and a stylish Lefroy Brooks en suite bathroom with a claw bath and a shower cubicle. There is a guest bedroom with en suite and a further first floor bedroom with a Jack and Jill bathroom. The second floor has two good size bedrooms and a shower room.