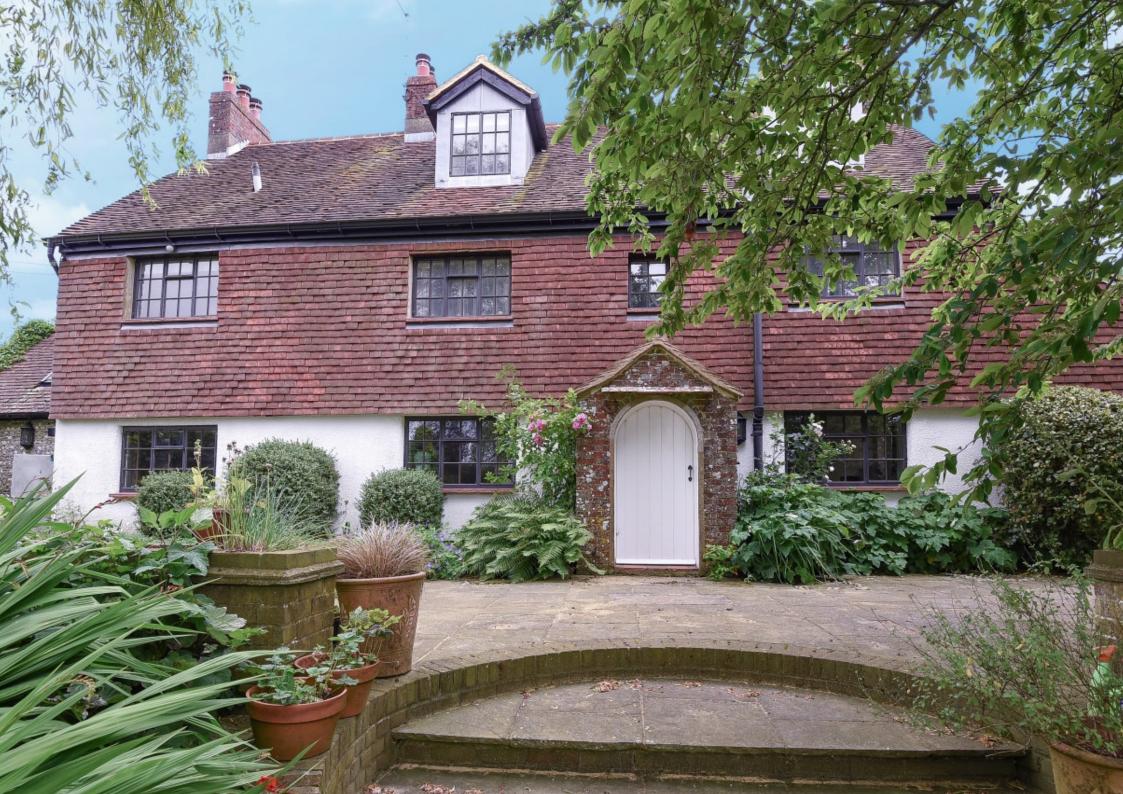

- ► Formal Gardens & Meadow
- ► Range Of Outbuildings
- ► Kitchen/Diner & Utility Room
- Useful Studio
- No Forward Chain

Mallowes Farm is a stunning Grade II listed property nestled in the midst of the South Downs and with formal gardens and a meadow. The property has been significantly improved by the current owners since they bought it in 2002 and has potential for equestrian. The formal grounds surround the house with the meadow behind the house.

Believed to have been two cottages at one stage, the house retains some original features such as the bread ovens, but it has been sympathetically modernised with a high quality and stylish finish throughout. The ground floor has an entrance hall and vestibule, two generous reception rooms and a study. The kitchen/diner has a vaulted ceiling, large AGA, solid wood units and a mixture of Miele and NEFF appliances. In addition there is a dining area with benches modelled from old church pews. The utility room, with a range of Miele fridges and freezers, leads off the kitchen and into the conservatory which doubles up as a useful boot room. The master bedroom has built in wardrobes and a stylish Lefroy Brooks en suite bathroom with a claw bath and a shower cubicle. There is a guest bedroom with en suite and a further first floor bedroom with a Jack and Jill bathroom. The second floor has two good size bedrooms and a shower room.