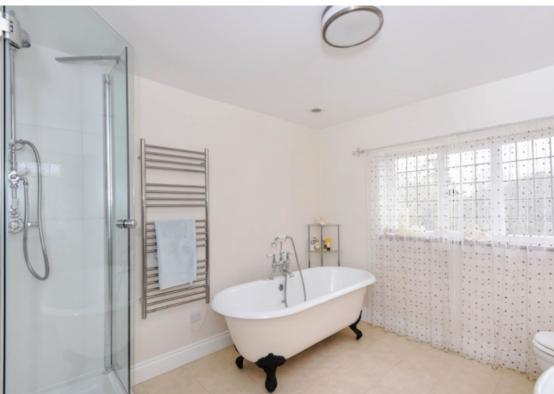

Believed to have been two cottages at one stage, the house retains some original features such as the bread ovens, but it has been sympathetically modernised with a high quality and stylish finish throughout. The ground floor has an entrance hall and vestibule, two generous reception rooms and a study. The kitchen/diner has a vaulted ceiling, large AGA, solid wood units and a mixture of Miele and NEFF appliances. In addition there is a dining area with benches modelled from old church pews. The utility room, with a range of Miele fridges and freezers, leads off the kitchen and into the conservatory which doubles up as a useful boot room. The master bedroom has built in wardrobes and a stylish Lefroy Brooks en suite bathroom with a claw bath and a shower cubicle. There is a guest bedroom with en suite and a further first floor bedroom with a Jack and Jill bathroom. The second floor has two good size bedrooms and a shower room.