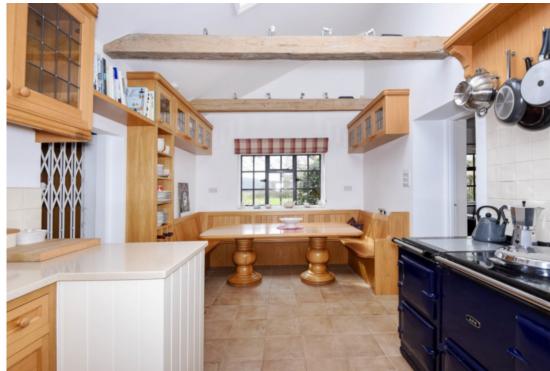

Believed to have been two cottages at one stage, the house retains some original features such as the bread ovens, but it has been sympathetically modernised with a high quality and stylish finish throughout. The ground floor has an entrance hall and vestibule, two generous reception rooms and a study. The kitchen/diner has a vaulted ceiling, large AGA, solid wood units and a mixture of Miele and NEFF appliances. In addition there is a dining area with benches modelled from old church pews. The utility room, with a range of Miele fridges and freezers, leads off the kitchen and into the conservatory which doubles up as a useful boot room. The master bedroom has built in wardrobes and a stylish Lefroy Brooks en suite bathroom with a claw bath and a shower cubicle. There is a guest bedroom with en suite and a further first floor bedroom with a Jack and Jill bathroom. The second floor has two good size bedrooms and a shower room.