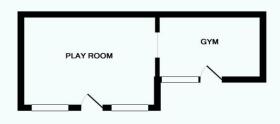

# the floorplan...

TOTAL APPROX. FLOOR AREA 2816 SQ.FT. (261.6 SQ.M.)

#### more details from...

call: Brian Cox Sudbury: 0208 422 1007

email: steve.pusey@brian-cox.co.uk

web: www.brian-cox.co.uk

0208 422 1007

brian-cox.co.uk

Located on this highly sought after road just off the Harrow Road is this vastly extended family home. Internally the property is presented in good condition and offers a spacious living area for a large family. Externally you will find a low maintenance garden to the rear with a hot tub house and gym, to the front you will find off street parking for a number of cars.