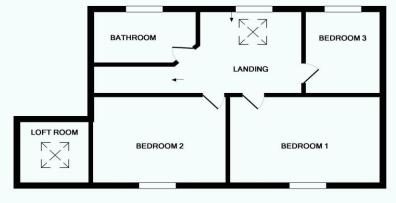

# the floorplan...

TOTAL APPROX. FLOOR AREA 2816 SQ.FT. (261.6 SQ.M.)

#### more details from...

call: Brian Cox Sudbury: 0208 422 1007

email: steve.pusey@brian-cox.co.uk

web: www.brian-cox.co.uk

0208 422 1007

brian-cox.co.uk

Located on this highly sought after road just off the Harrow Road is this vastly extended family home. Internally the property is presented in good condition and offers a spacious living area for a large family. Externally you will find a low maintenance garden to the rear with a hot tub house and gym, to the front you will find off street parking for a number of cars.