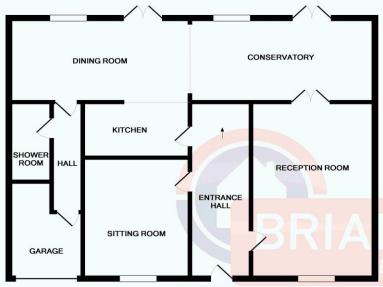

# the floorplan...

TOTAL APPROX. FLOOR AREA 2816 SQ.FT. (261.6 SQ.M.)

#### more details from...

call: Brian Cox Sudbury: 0208 422 1007

email: steve.pusey@brian-cox.co.uk

web: www.brian-cox.co.uk

0208 422 1007

brian-cox.co.uk

Located on this highly sought after road just off the Harrow Road is this vastly extended family home. Internally the property is presented in good condition and offers a spacious living area for a large family. Externally you will find a low maintenance garden to the rear with a hot tub house and gym, to the front you will find off street parking for a number of cars.