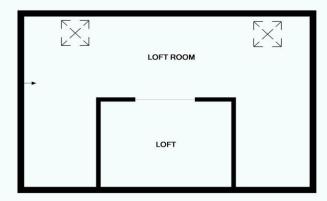

# the floorplan...

TOTAL APPROX. FLOOR AREA 2816 SQ.FT. (261.6 SQ.M.)

## in brief...

- Stunning
- **Spacious**
- **Ample Parking**
- Extended
- Freehold
- Loft Room

brian-cox.co.uk