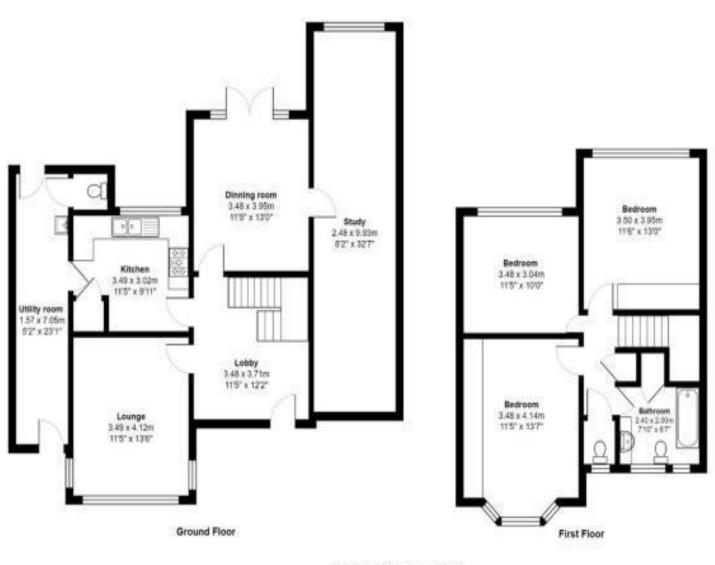

# the floorplan...

Barn Way

Total Area: 148.1 m² ... 1594 ft<sup>a</sup>
At measurements are approximate and for display purposes only