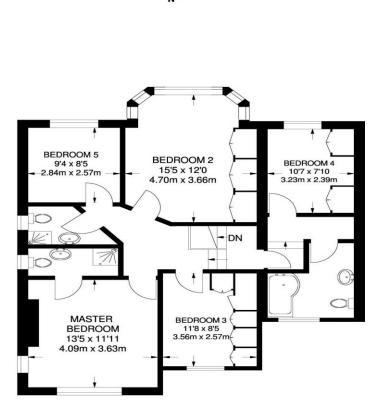

# the floorplan...

FIRST FLOOR

897 SQ FT / 83.4 SQ M

**GROUND FLOOR** (EXCLUDING REDUCED HEDROOM & STORAGE) 1291 SQ FT / 119.9 SQ M

> APPROXIMATE GROSS INTERNAL AREA 2188 SQ FT / 203.3 SQ M

Offered to the market with no further chain is this spacious FIVE bedroom, three receptions and three bathroom family home. Internally to the ground floor you will find a spacious living area with a lounge, dining room, study, large kitchen/breakfast room and conservatory. To the first floor you will find all five bedrooms and three bathrooms. All in all this property is ready for a family to add their own stamp too and not to be missed.