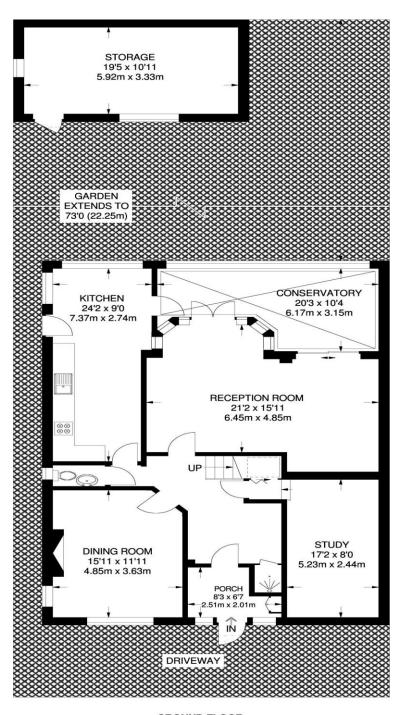

# the floorplan...

FIRST FLOOR

897 SQ FT / 83.4 SQ M

**GROUND FLOOR** (EXCLUDING REDUCED HEDROOM & STORAGE) 1291 SQ FT / 119.9 SQ M

> APPROXIMATE GROSS INTERNAL AREA 2188 SQ FT / 203.3 SQ M

Offered to the market with no further chain is this spacious FIVE bedroom, three receptions and three bathroom family home. Internally to the ground floor you will find a spacious living area with a lounge, dining room, study, large kitchen/breakfast room and conservatory. To the first floor you will find all five bedrooms and three bathrooms. All in all this property is ready for a family to add their own stamp too and not to be missed.