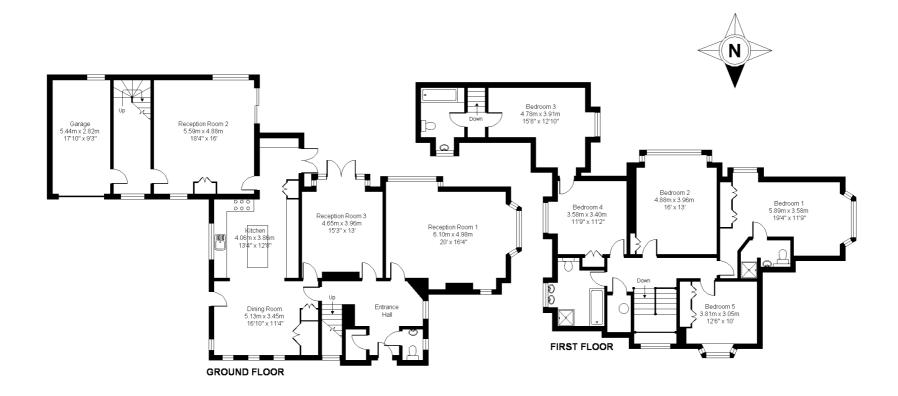

#### APPROX. GROSS INTERNAL FLOOR AREA3114 SQ FT 289.3 SQ METRES

Whilst every attempt has been made to ensure the accuracy of the floor plans contained here, measurements of doors, windows and rooms are approximate and no responsibility is taken for any error, omission or mis-statement. These plans are for representation purposes only as defined by RICS Code of Measuring Practice and should be used as such by any prospective purchaser.