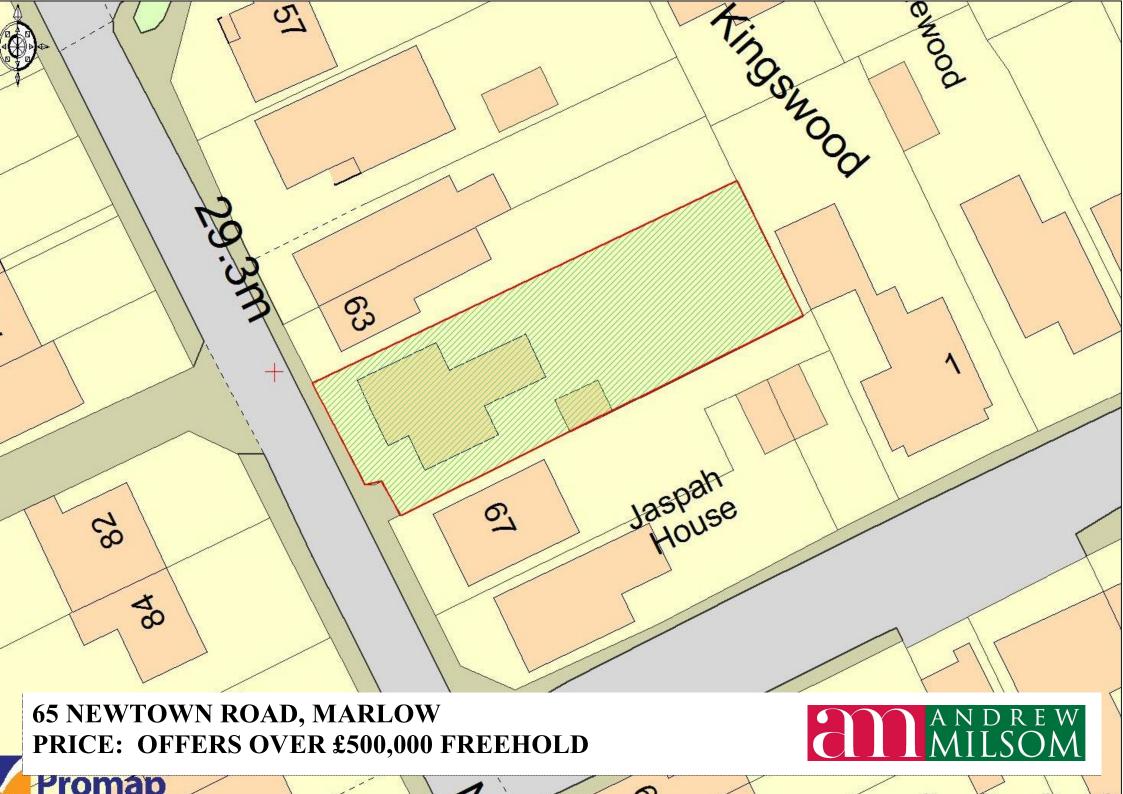

## PRICE: OFFERS IN EXCESS OF £500,000 FREEHOLD

A detached bungalow set on a level 127øby 42ø (38.70 x 12.80m) plot just over half a mile from Marlow High Street, offering potential for one replacement dwelling or possibly a pair of semi-detached houses, subject to usual consents.

DETACHED BUNGALOW: 127 FT PLOT:
SCOPE FOR DEVELOPMENT:
POPULAR RESIDENTIAL AREA:
43 FT FRONTAGE TO NEWTOWN ROAD:
EASY ACCESS TO MOTORWAYS AND
MARLOW HIGH STREET:
CASH BUYERS ONLY PLEASE.

**VIEWING:** To avoid disappointment, please arrange to view with our Marlow office on 01628 890707. We shall be pleased to accompany you on your inspection.