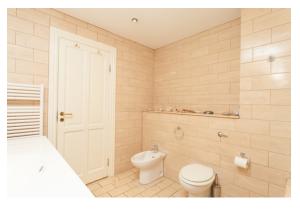

#### **Family Bathroom**

Part tiled bathroom with tiled enclosed bath, chrome mixer tap with shower attachment and shower screen, wall mounted hand basin, mirror and wall mounted W.C.

### Separate WC

Part tiled with wall mounted W.C. and enclosed cistern, wall mounted hand basin with shelf and mirror.