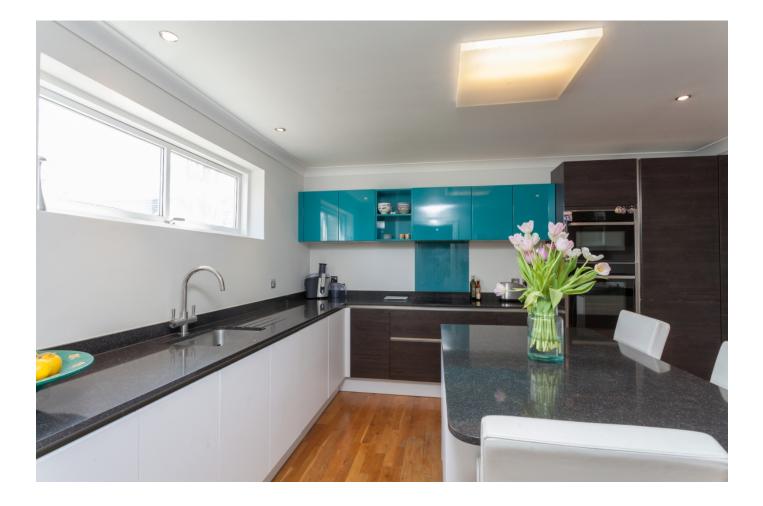

#### Kitchen/Breakfast Room

A spacious and well appointed kitchen/ breakfast room with stone work surface, inset stainless steel sink with mixer tap, inset Neff induction hob with Neff extractor above, built-in fridge/freezer and dish washer, built-in wine fridge, range of under counter cupboards, central island providing a perfect breakfast space, double glazed window to rear aspect and door leading to utility room.