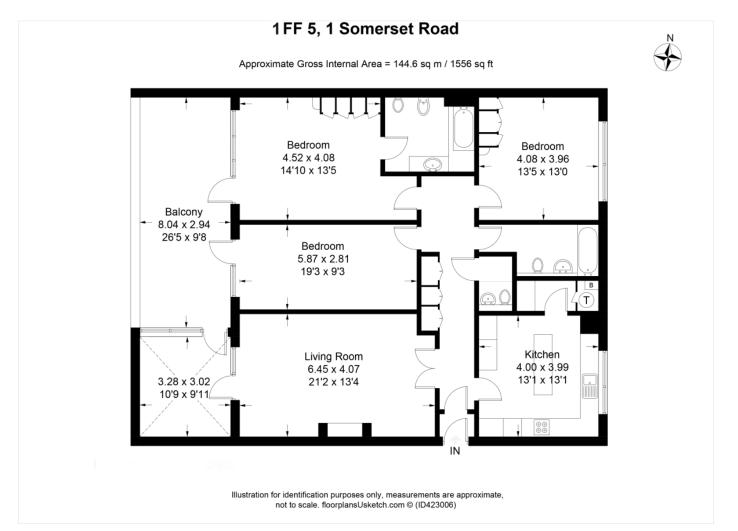

# £975,000 Leasehold

Situated in one of London premier roads. Goodfellows are proud to present this spacious three bedroom lift serviced apartment spreading across 134 m2 of internal space with large west facing private balcony and secure underground parking for two cars. Further benefits include three double bedrooms (master with en-suite), eat-in kitchen/ breakfast room with separate utility room and double glazed conservatory. EPC - C.

#### **Entrance Hall**

Wood floors, video entry phone system, built-in coat cupboards and doors leading to:-

#### Lounge

The wood floors continue into the spacious reception room complete with feature fireplace and stone mantle, double radiator, spot lights and door leading to conservatory.

#### Conservatory

Double glazed conservatory with views stretching over Wimbledon Common currently used as a dining room.

#### Kitchen/Breakfast Room

A spacious and well appointed kitchen/ breakfast room with stone work surface, inset stainless steel sink with mixer tap, inset Neff induction hob with Neff extractor above, built-in fridge/freezer and dish washer, built-in wine fridge, range of under counter cupboards, central island providing a perfect breakfast space, double glazed window to rear aspect and door leading to utility room.

#### **Utility Room**

Space and plumbing for washing machine and tumble dryer stack.

#### **Bedroom One**

The wood floors continue into this spacious master suite with built-in wardrobes, dressing table, double glazed door leading to balcony and door leading to ensuite.

#### **En Suite**

Luxury appointed en-suite bathroom comprising part tiled walls, spa bath with chrome mixer tap, glass shower screen and separate shower, W.,C. with builtin cistern. bidet with chrome fittings and hand basin with storage.

#### **Bedroom Two**

The wood floors continue into this spacious double bedroom with double glazed window to rear aspect with radiator below and built-in wardrobes.

#### **Bedroom Three**

Originally part of the reception room this has been closed off to create a third bedroom. The wood floors continue, wall mounted radiator and door leading to terrace.

#### **Family Bathroom**

Part tiled bathroom with tiled enclosed bath, chrome mixer tap with shower attachment and shower screen, wall mounted hand basin, mirror and wall mounted W.C.

### Separate WC

Part tiled with wall mounted W.C. and enclosed cistern, wall mounted hand basin with shelf and mirror.

#### Terrace

A large west facing seldom found private terrace with views stretching over the open

spaces of Wimbledon Common providing excellent space for al fresco dining.