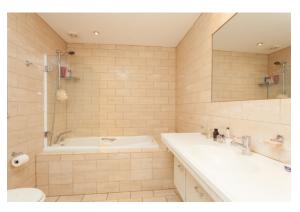

#### **Family Bathroom**

Part tiled bathroom with tiled enclosed bath, chrome mixer tap with shower attachment and shower screen, wall mounted hand basin, mirror and wall mounted W.C.