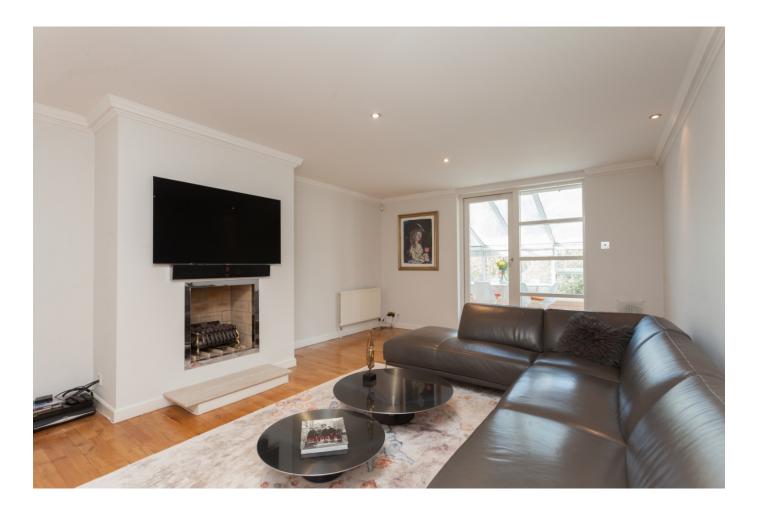

#### Lounge

The wood floors continue into the spacious reception room complete with feature fireplace and stone mantle, double radiator, spot lights and door leading to conservatory.