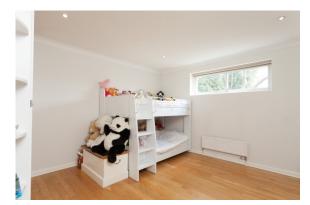

#### **Bedroom Two**

The wood floors continue into this spacious double bedroom with double glazed window to rear aspect with radiator below and built-in wardrobes.

#### **Bedroom Three**

Originally part of the reception room this has been closed off to create a third bedroom. The wood floors continue, wall mounted radiator and door leading to terrace.