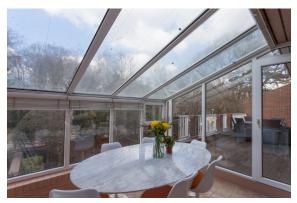

#### Conservatory

Double glazed conservatory with views stretching over Wimbledon Common currently used as a dining room.