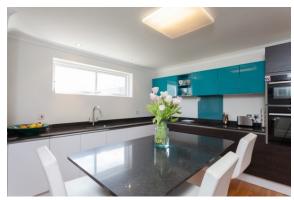

#### Kitchen/Breakfast Room

A spacious and well appointed kitchen/ breakfast room with stone work surface, inset stainless steel sink with mixer tap, inset Neff induction hob with Neff extractor above, built-in fridge/freezer and dish washer, built-in wine fridge, range of under counter cupboards, central island providing a perfect breakfast space, double glazed window to rear aspect and door leading to utility room.