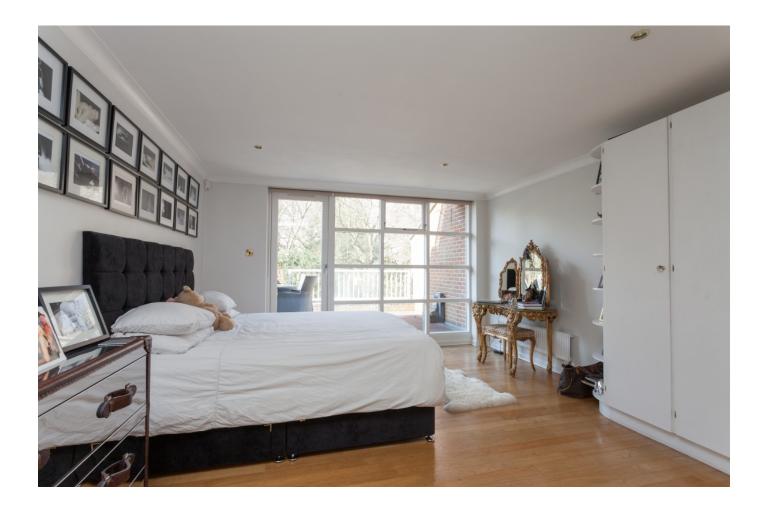

#### **Bedroom One**

The wood floors continue into this spacious master suite with built-in wardrobes, dressing table, double glazed door leading to balcony and door leading to ensuite.