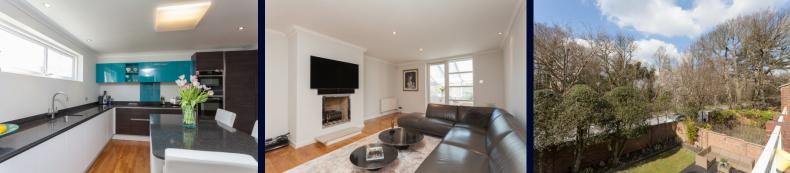

#### Lounge

The wood floors continue into the spacious reception room complete with feature fireplace and stone mantle, double radiator, spot lights and door leading to conservatory.

#### Conservatory

Double glazed conservatory with views stretching over Wimbledon Common currently used as a dining room.

#### Kitchen/Breakfast Room

A spacious and well appointed kitchen/ breakfast room with stone work surface, inset stainless steel sink with mixer tap, inset Neff induction hob with Neff extractor above, built-in fridge/freezer and dish washer, built-in wine fridge, range of under counter cupboards, central island providing a perfect breakfast space, double glazed window to rear aspect and door leading to utility room.