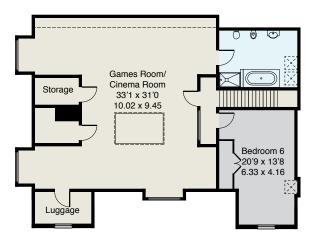

RECEPTION HALL • CLOAKROOM • DRAWING ROOM • SITTING ROOM • DINING ROOM • STUDY • KITCHEN/BREAKFAST ROOM OPEN TO FAMILY ROOM • UTILITY ROOM • MASTER BEDROOM SUITE WITH DRESSING ROOM AND BATHROOM • FOUR FURTHER BEDROOM SUITES • TOP FLOOR GAMES/CINEMA ROOM • SIXTH BEDROOM & BATHROOM, • TRIPLE GARAGE • PRIVATE GARDENS

Second Floor