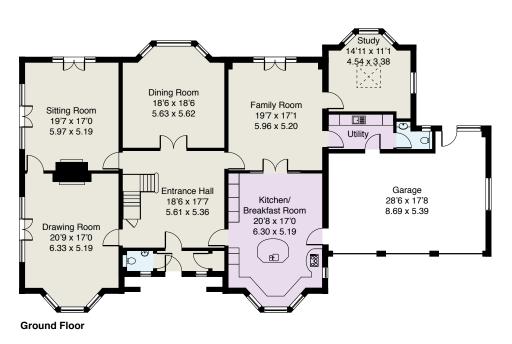

RECEPTION HALL • CLOAKROOM • DRAWING ROOM • SITTING ROOM • DINING ROOM • STUDY • KITCHEN/BREAKFAST ROOM OPEN TO FAMILY ROOM • UTILITY ROOM • MASTER BEDROOM SUITE WITH DRESSING ROOM AND BATHROOM • FOUR FURTHER BEDROOM SUITES • TOP FLOOR GAMES/CINEMA ROOM • SIXTH BEDROOM & BATHROOM, • TRIPLE GARAGE • PRIVATE GARDENS