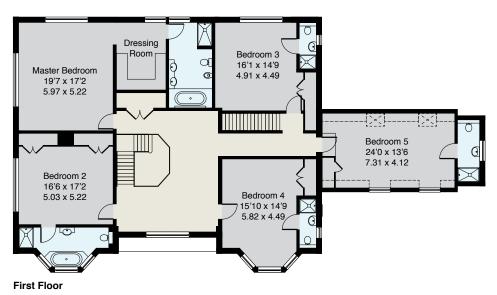

RECEPTION HALL • CLOAKROOM • DRAWING ROOM • SITTING ROOM • DINING ROOM • STUDY • KITCHEN/BREAKFAST ROOM OPEN TO FAMILY ROOM • UTILITY ROOM • MASTER BEDROOM SUITE WITH DRESSING ROOM AND BATHROOM • FOUR FURTHER BEDROOM SUITES • TOP FLOOR GAMES/CINEMA ROOM • SIXTH BEDROOM & BATHROOM, • TRIPLE GARAGE • PRIVATE GARDENS