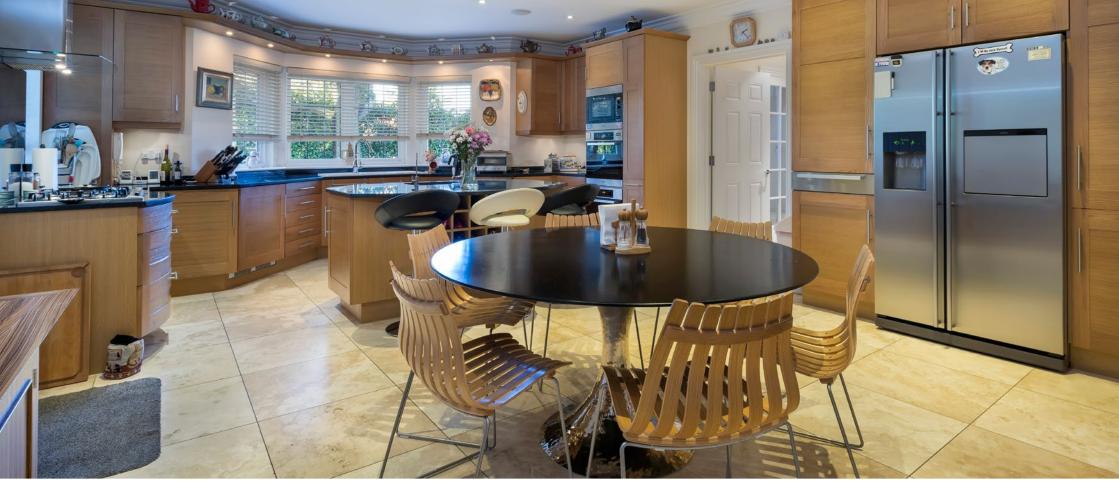

RECEPTION HALL • CLOAKROOM • DRAWING ROOM • SITTING ROOM • DINING ROOM • STUDY • KITCHEN/BREAKFAST ROOM OPEN TO FAMILY ROOM • UTILITY ROOM • MASTER BEDROOM SUITE WITH DRESSING ROOM AND BATHROOM • FOUR FURTHER BEDROOM SUITES • TOP FLOOR GAMES/CINEMA ROOM • SIXTH BEDROOM & BATHROOM, • TRIPLE GARAGE • PRIVATE GARDENS

## Description

Jacaranda was constructed & finished to a high specification throughout in 2009 and has been well maintained ever since; the expansive, well planned accommodation is ideal for family living and entertaining alike and the private grounds are a delight. The property enjoys a very quiet position on this highly sought after road and is within easy reach of Ascot High Street facilities.