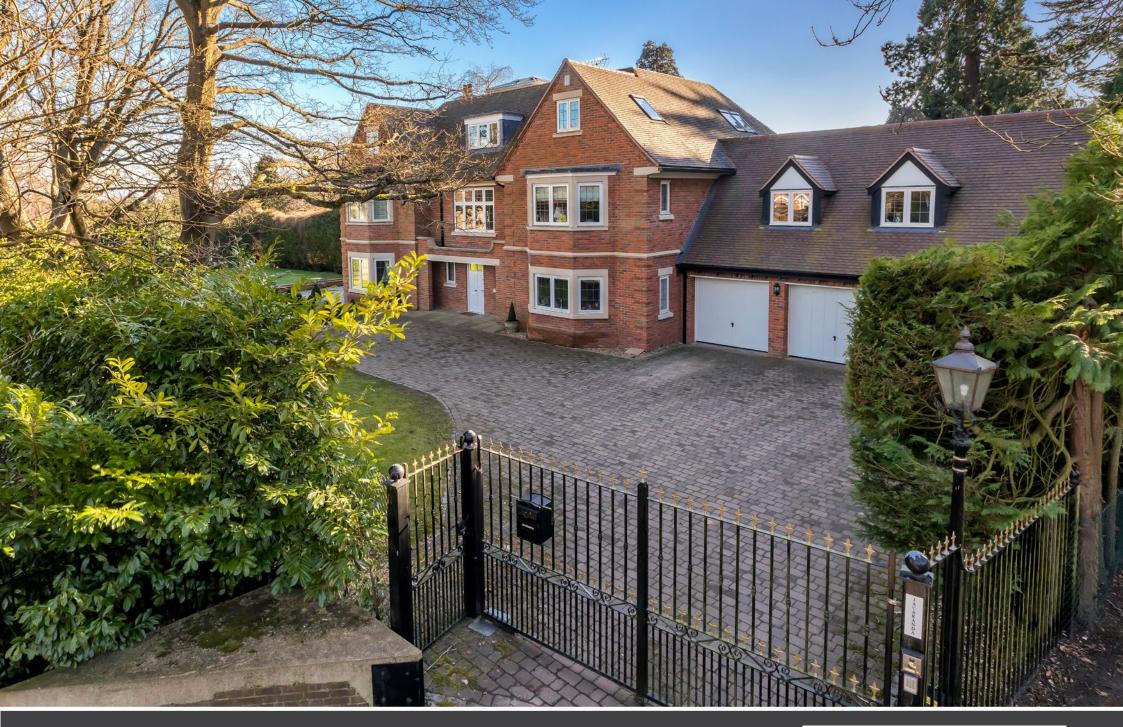

## Jacaranda

Queens Hill Rise • Ascot • Berkshire • SL5 7DP

£2,950,000

A highly impressive home offering exceptional family accommodation over three floors, on a superb plot approaching two thirds of an acre in a sought after private lane.

- OUTSTANDING, UNIQUE HOME
- SIX DOUBLE BEDROOMS
- PRIVATE, MATURE PLOT
- EASY ACCESS TO CENTRAL ASCOT
- PLOT MEASURING 0.59 ACRES
- SIX RECEPTION ROOMS
- EXCELLENT LOCATION
- LONDON WATERLOO FROM 57 MINS

## Description

Jacaranda was constructed & finished to a high specification throughout in 2009 and has been well maintained ever since; the expansive, well planned accommodation is ideal for family living and entertaining alike and the private grounds are a delight. The property enjoys a very quiet position on this highly sought after road and is within easy reach of Ascot High Street facilities.