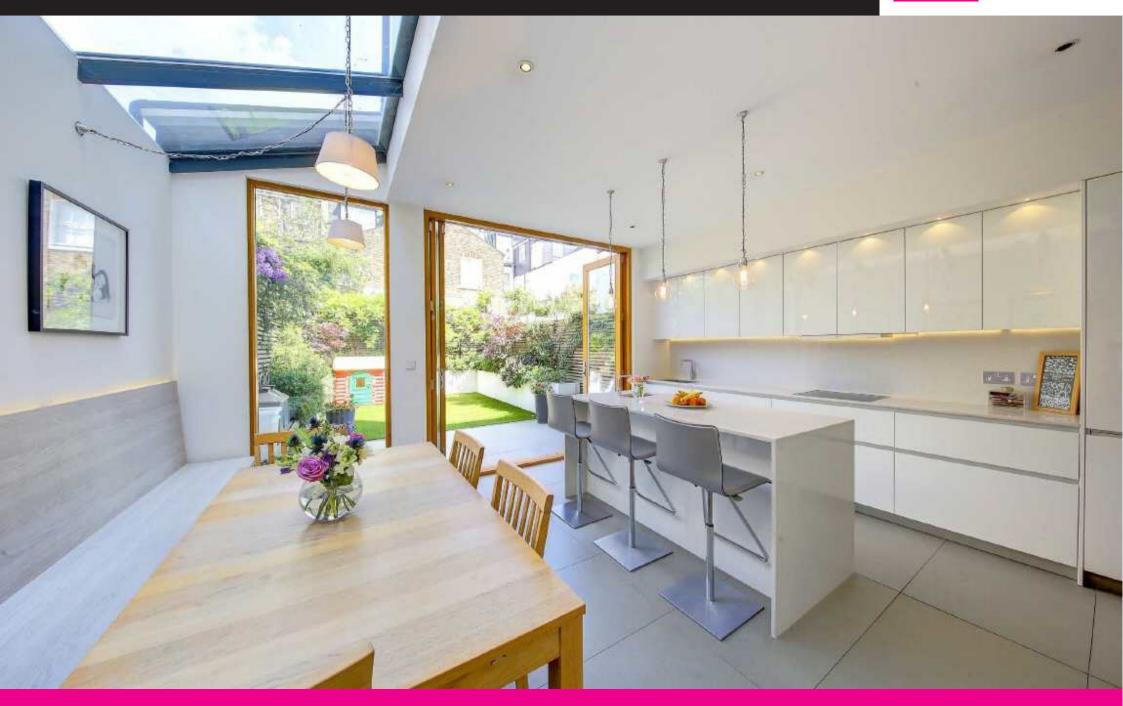

This outstanding property has an excellent finish and superb attention to detail throughout. The transformation from the original Victorian layout is impressive the property has a whole new top floor, a wonderful side extension and a spacious basement conversion with clever introduction of natural light into the middle of the basement level. Highlights include a sumptuous master bedroom suite, a superb family/cinema room, a sensational extended kitchen/ family room with top quality Gaggenau/Miele appliances and wooden flooring throughout.