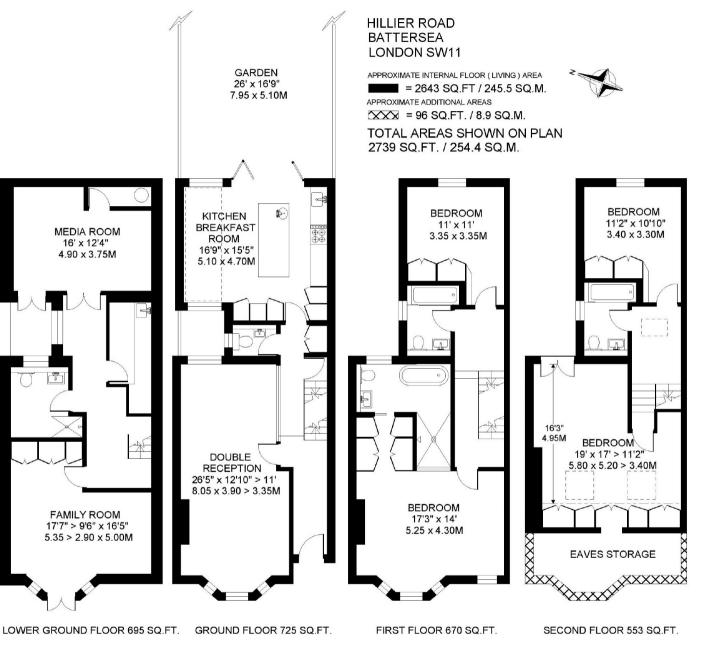

## FOR SALE

PROPERTY FEATURES

- Entrance Hall
- Double Reception Room
- Kitchen/Breakfast Room
- Cinema/Family Room
- Utility Room
- Master Bedroom Suite
- 5 Double Bedrooms (total)
- 4 Bath/Shower Rooms (total)
- Cloakroom/WC
- 2739 SQ.FT/ 254.4 SQ.MT

020 7228 7474 | sales@john-thorogood.co.uk 140 Northcote Road SW11 6QZ | john-thorogood.co.uk

COPYRIGHT FLOORPLAN PRODUCED FOR " JOHN THOROGOOD " BY FLOORPLANNERS 07801 228650