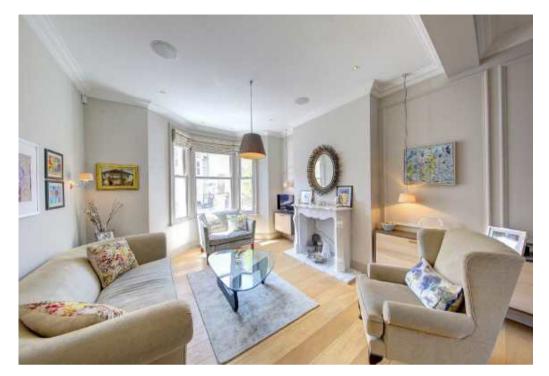

This outstanding property has an excellent finish and superb attention to detail throughout. The transformation from the original Victorian layout is impressive the property has a whole new top floor, a wonderful side extension and a spacious basement conversion with clever introduction of natural light into the middle of the basement level. Highlights include a sumptuous master bedroom suite, a superb family/cinema room, a sensational extended kitchen/ family room with top quality Gaggenau/Miele appliances and wooden flooring throughout.