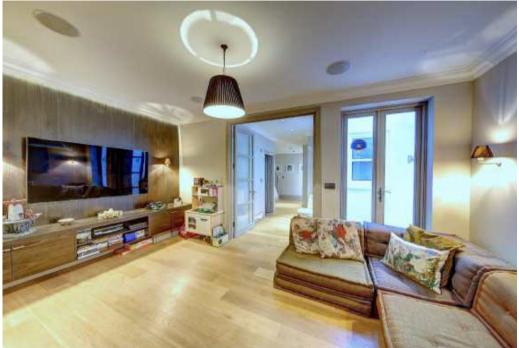

This outstanding property has an excellent finish and superb attention to detail throughout. The transformation from the original Victorian layout is impressive the property has a whole new top floor, a wonderful side extension and a spacious basement conversion with clever introduction of natural light into the middle of the basement level. Highlights include a sumptuous master bedroom suite, a superb family/cinema room, a sensational extended kitchen/ family room with top quality Gaggenau/Miele appliances and wooden flooring throughout.