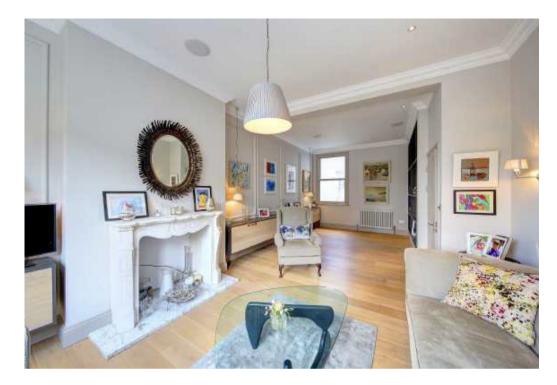

This outstanding property has an excellent finish and superb attention to detail throughout. The transformation from the original Victorian layout is impressive the property has a whole new top floor, a wonderful side extension and a spacious basement conversion with clever introduction of natural light into the middle of the basement level. Highlights include a sumptuous master bedroom suite, a superb family/cinema room, a sensational extended kitchen/ family room with top quality Gaggenau/Miele appliances and wooden flooring throughout.