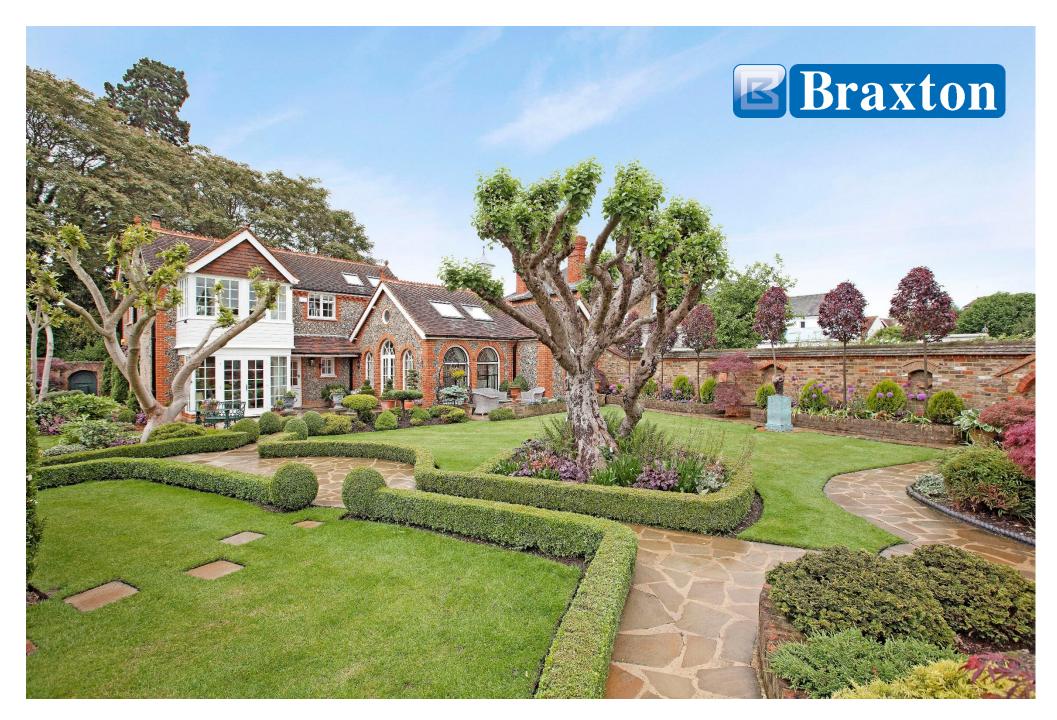

## HIGH STREET BRAY, BERKSHIRE SL6 2AA

PRICE GUIDE: £2,250,000 FREEHOLD

Situated within the heart of Bray Village within walking distance of the Waterside inn and the Fat Duck, a stunning and highly individual four bedroom detached family house set in manicured gardens with a detached one bedroom annexe. The property has immense charm and character and is conveniently situated within 1.1 miles of the mainline railway station (Paddington/future Crossrail network). Must be viewed internally in order to be fully appreciated.

\*ENTRANCE HALL \*CLOAKROOM \*SITTING ROOM \*DRAWING/DINING ROOM KITCHEN \*MASTER BEDROOM WITH EN-SUITE BATHROOM \*THREE FURTHER BEDROOMS \*FAMILY **BATHROOM** \*DETACHED **ANNEXE** WITH KITCHEN. SITTING CLOAKS/SHOWER ROOM. ROOM. BEDROOM \*SECLUDED POSITION ACCESSED VIA **ELECTRIC ENTRANCE GATES \*DRIVEWAY PARKING** \*MANICURED **GARDENS** \*INSPECTION **RECOMMENDED \*EPC RATING D** 