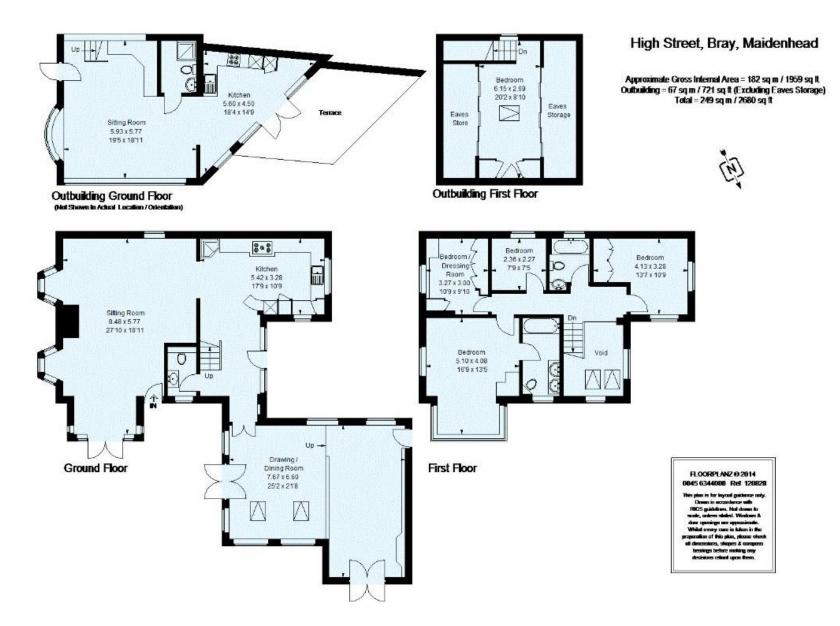

## HIGH STREET BRAY, BERKSHIRE SL6 2AA

PRICE GUIDE: £2,250,000 FREEHOLD

Situated within the heart of Bray Village within walking distance of the Waterside inn and the Fat Duck, a stunning and highly individual four bedroom detached family house set in manicured gardens with a detached one bedroom annexe. The property has immense charm and character and is conveniently situated within 1.1 miles of the mainline railway station (Paddington/future Crossrail network). Must be viewed internally in order to be fully appreciated.

\*ENTRANCE HALL \*CLOAKROOM \*SITTING ROOM \*DRAWING/DINING ROOM KITCHEN \*MASTER BEDROOM WITH EN-SUITE BATHROOM \*THREE FURTHER BEDROOMS \*FAMILY **BATHROOM** \*DETACHED **ANNEXE** WITH KITCHEN. SITTING CLOAKS/SHOWER ROOM. ROOM. BEDROOM \*SECLUDED POSITION ACCESSED VIA **ELECTRIC ENTRANCE GATES \*DRIVEWAY PARKING** \*MANICURED **GARDENS** \*INSPECTION **RECOMMENDED \*EPC RATING D** 