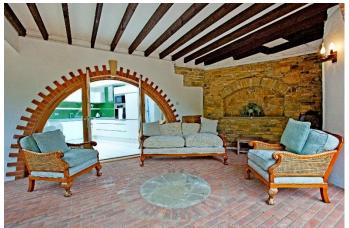

## HIGH STREET BRAY, BERKSHIRE SL6 2AA

PRICE GUIDE: £2,250,000 FREEHOLD

Situated within the heart of Bray Village within walking distance of the Waterside inn and the Fat Duck, a stunning and highly individual four bedroom detached family house set in manicured gardens with a detached one bedroom annexe. The property has immense charm and character and is conveniently situated within 1.1 miles of the mainline railway station (Paddington/future Crossrail network). Must be viewed internally in order to be fully appreciated.

\*ENTRANCE HALL \*CLOAKROOM \*SITTING ROOM \*DRAWING/DINING ROOM KITCHEN \*MASTER BEDROOM WITH EN-SUITE BATHROOM \*THREE FURTHER BEDROOMS \*FAMILY **BATHROOM** \*DETACHED **ANNEXE** WITH KITCHEN. SITTING CLOAKS/SHOWER ROOM. ROOM. BEDROOM \*SECLUDED POSITION ACCESSED VIA **ELECTRIC ENTRANCE GATES \*DRIVEWAY PARKING** \*MANICURED **GARDENS** \*INSPECTION **RECOMMENDED \*EPC RATING D** 