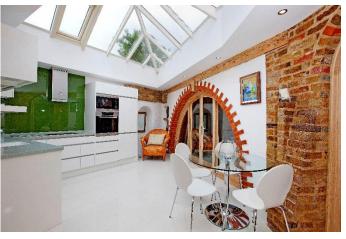

## HIGH STREET BRAY, BERKSHIRE SL6 2AA

PRICE GUIDE: £2,250,000 FREEHOLD

Situated within the heart of Bray Village within walking distance of the Waterside inn and the Fat Duck, a stunning and highly individual four bedroom detached family house set in manicured gardens with a detached one bedroom annexe. The property has immense charm and character and is conveniently situated within 1.1 miles of the mainline railway station (Paddington/future Crossrail network). Must be viewed internally in order to be fully appreciated.

\*ENTRANCE HALL \*CLOAKROOM \*SITTING ROOM \*DRAWING/DINING ROOM KITCHEN \*MASTER BEDROOM WITH EN-SUITE BATHROOM \*THREE FURTHER BEDROOMS \*FAMILY **BATHROOM** \*DETACHED **ANNEXE** WITH KITCHEN. SITTING CLOAKS/SHOWER ROOM. ROOM. BEDROOM \*SECLUDED POSITION ACCESSED VIA **ELECTRIC ENTRANCE GATES \*DRIVEWAY PARKING** \*MANICURED **GARDENS** \*INSPECTION **RECOMMENDED \*EPC RATING D** 