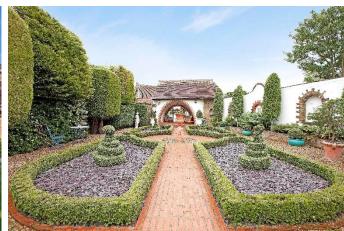

## HIGH STREET BRAY, BERKSHIRE SL6 2AA

PRICE GUIDE: £2,250,000 FREEHOLD

Situated within the heart of Bray Village within walking distance of the Waterside inn and the Fat Duck, a stunning and highly individual four bedroom detached family house set in manicured gardens with a detached one bedroom annexe. The property has immense charm and character and is conveniently situated within 1.1 miles of the mainline railway station (Paddington/future Crossrail network). Must be viewed internally in order to be fully appreciated.

\*ENTRANCE HALL \*CLOAKROOM \*SITTING ROOM \*DRAWING/DINING ROOM KITCHEN \*MASTER BEDROOM WITH EN-SUITE BATHROOM \*THREE FURTHER BEDROOMS \*FAMILY **BATHROOM** \*DETACHED **ANNEXE** WITH KITCHEN. SITTING CLOAKS/SHOWER ROOM. ROOM. BEDROOM \*SECLUDED POSITION ACCESSED VIA **ELECTRIC ENTRANCE GATES \*DRIVEWAY PARKING** \*MANICURED **GARDENS** \*INSPECTION **RECOMMENDED \*EPC RATING D** 