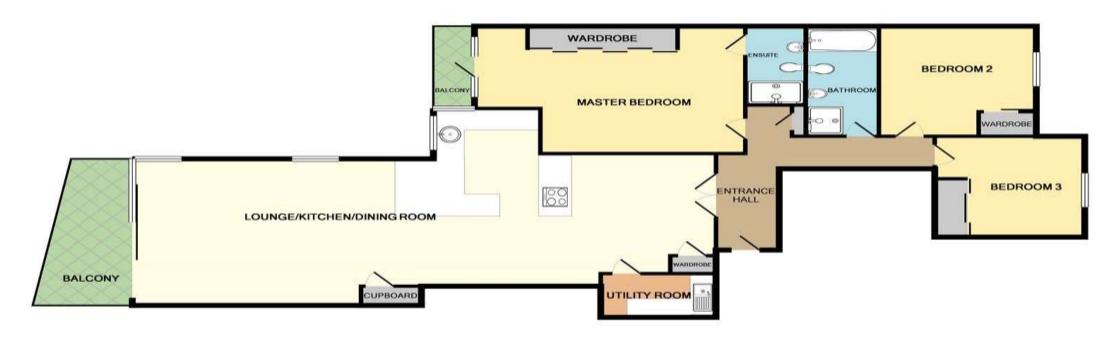

This apartment benefits from two allocated parking spaces and a large storage cupboard providing storage for bikes and beach equipment.

Living Room 6.05m (19'10) max x 4.45m

(14'7) max

Kitchen/Dining Area 4.07m (13'4) x 6.46m (21'2) Bedroom 1 5.89m (19'4) x 3.15m (10'4)

narrowing to 2.49m (8'2)

En-Suite Shower Room 2.35m (7'9) x 1.29m (4'3)
Bedroom 2 3.44m (11'3) x 3.32m (10'11)
Bedroom 3 3.26m (10'8) x 3.04m (10')
Bathroom 3.35m (11') x 1.63m (5'4)

Internal viewing is highly recommended to appreciate this spectacular apartment with its stunning views.

This Floor Plan is for guidance only and is NOT to SCALE Made with Metropix @2017