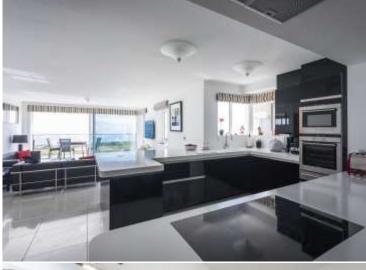

The property is approached via a secure entrance via an underground parking space and a lift and stairs lead to the third floor.

Upon entering the hallway a door leads to the open plan Living Room with a tiled floor throughout which includes a Kitchen and Dining area all of which provide views towards the sea. Large patio doors lead on to the Balcony area which provide uninterrupted sea views and has space for table and chairs. The Kitchen has been well designed to include ample storage and incorporates integral appliances and Corian worktops, whilst the utility room provides additional storage and room for a washing machine and tumble dryer.