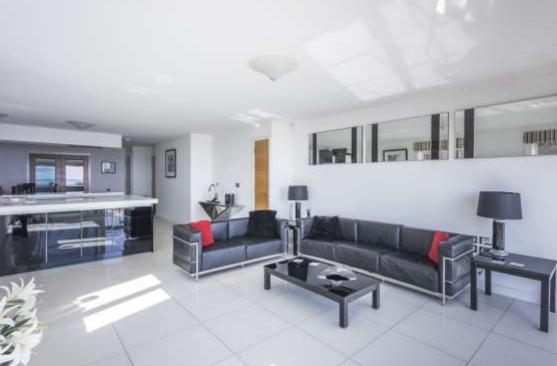

The property is approached via a secure entrance via an underground parking space and a lift and stairs lead to the third floor.

Upon entering the hallway a door leads to the open plan Living Room with a tiled floor throughout which includes a Kitchen and Dining area all of which provide views towards the sea. Large patio doors lead on to the Balcony area which provide uninterrupted sea views and has space for table and chairs. The Kitchen has been well designed to include ample storage and incorporates integral appliances and Corian worktops, whilst the utility room provides additional storage and room for a washing machine and tumble dryer.