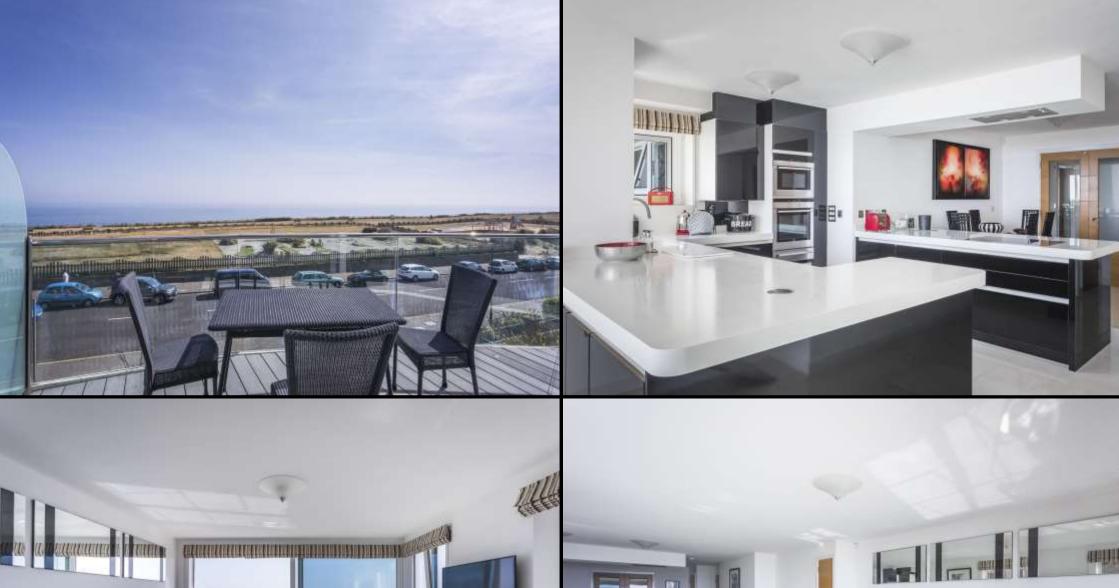

## The Property

This modern contemporary third floor apartment is situated in this prominent cliff top block situated close to Fisherman's Walk gardens which lead to the local shops on Southbourne Grove. The property is directly opposite the cliff top with its spectacular sea views, and access can easily be obtained to the beach below.

The property is approached via a secure entrance via an underground parking space and a lift and stairs lead to the third floor.

Upon entering the hallway a door leads to the open plan Living Room with a tiled floor throughout which includes a Kitchen and Dining area all of which provide views towards the sea. Large patio doors lead on to the Balcony area which provide uninterrupted sea views and has space for table and chairs. The Kitchen has been well designed to include ample storage and incorporates integral appliances and Corian worktops, whilst the utility room provides additional storage and room for a washing machine and tumble dryer.