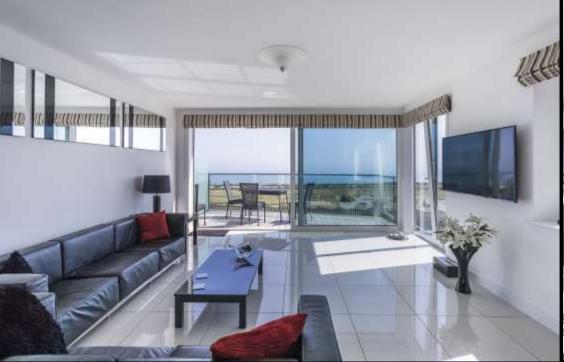

The property is approached via a secure entrance via an underground parking space and a lift and stairs lead to the third floor.

Upon entering the hallway a door leads to the open plan Living Room with a tiled floor throughout which includes a Kitchen and Dining area all of which provide views towards the sea. Large patio doors lead on to the Balcony area which provide uninterrupted sea views and has space for table and chairs. The Kitchen has been well designed to include ample storage and incorporates integral appliances and Corian worktops, whilst the utility room provides additional storage and room for a washing machine and tumble dryer.

This apartment benefits from two allocated parking spaces and a large storage cupboard providing storage for bikes and beach equipment.

Living Room 6.05m (19'10) max x 4.45m

(14'7) max

Kitchen/Dining Area 4.07m (13'4) x 6.46m (21'2) Bedroom 1 5.89m (19'4) x 3.15m (10'4)