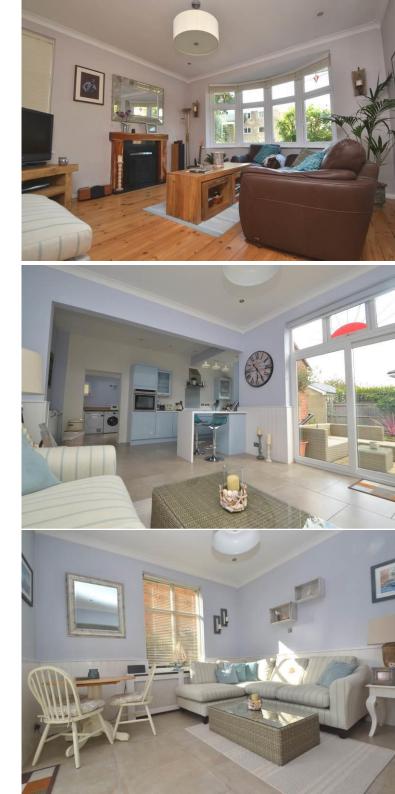

Of particular interest is the bright and spacious living accommodation and flexible living options on offer to suit each individuals own preference, with large front sitting room with bay window, spacious formal dining room and large high specification kitchen/breakfast room. A utility which could also serve well as a study has also been added as an extension recently. A WC and integral garage complete the downstairs accommodation. On the first floor are three ample sized double bedrooms including sumptuous master with brand new en-suite, along with a separate family bathroom. Outside there is a pretty rear garden which gets an abundance of sunlight. To the front is a well tended garden and driveway which could easily be gated should one so wish.