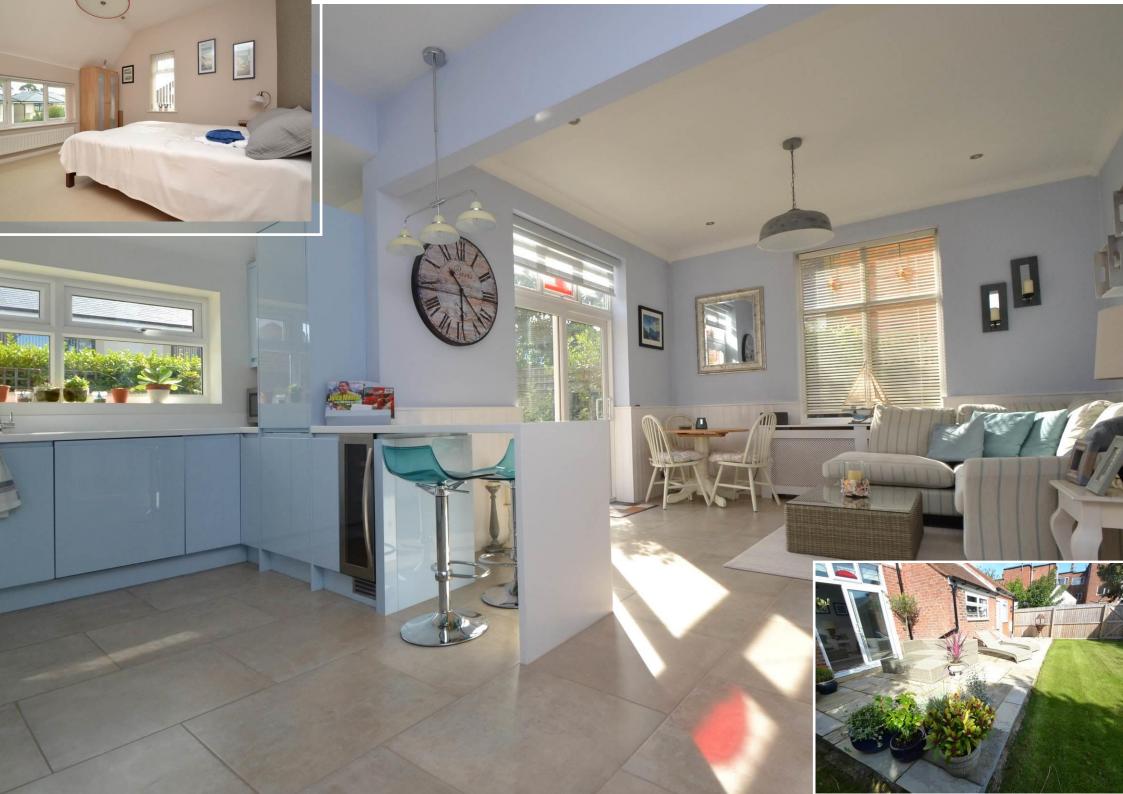

Of particular interest is the bright and spacious living accommodation and flexible living options on offer to suit each individuals own preference, with large front sitting room with bay window, spacious formal dining room and large high specification kitchen/breakfast room. A utility which could also serve well as a study has also been added as an extension recently. A WC and integral garage complete the downstairs accommodation. On the first floor are three ample sized double bedrooms including sumptuous master with brand new en-suite, along with a separate family bathroom. Outside there is a pretty rear garden which gets an abundance of sunlight. To the front is a well tended garden and driveway which could easily be gated should one so wish.