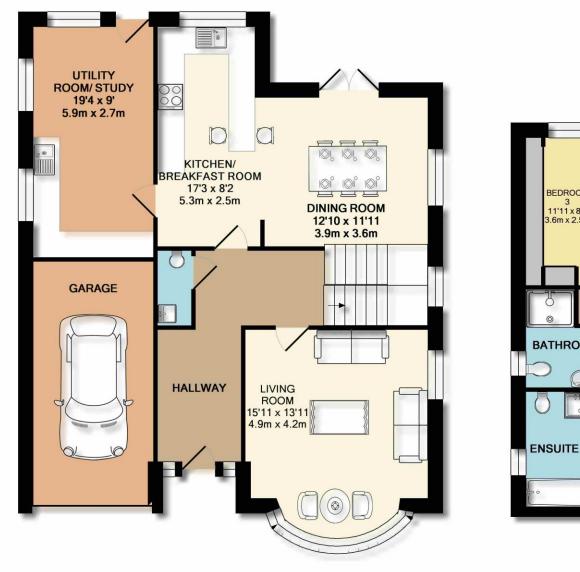

Of particular interest is the bright and spacious living accommodation and flexible living options on offer to suit each individuals own preference, with large front sitting room with bay window, spacious formal dining room and large high specification kitchen/breakfast room. A utility which could also serve well as a study has also been added as an extension recently. A WC and integral garage complete the downstairs accommodation. On the first floor are three ample sized double bedrooms including sumptuous master with brand new en-suite, along with a separate family bathroom. Outside there is a pretty rear garden which gets an abundance of sunlight. To the front is a well tended garden and driveway which could easily be gated should one so wish.

#### G344 Printed by Ravensworth 01670 713330

**GROUND FLOOR** 

This Floor Plan is for guidance only and is NOT to SCALE © Goadsby Made with Metropix ©2017