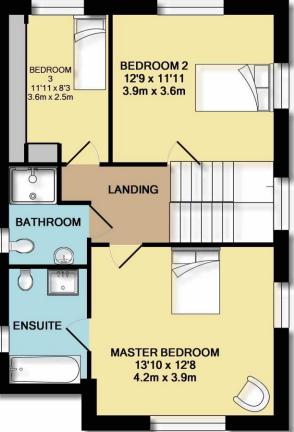

Of particular interest is the bright and spacious living accommodation and flexible living options on offer to suit each individuals own preference, with large front sitting room with bay window, spacious formal dining room and large high specification kitchen/breakfast room. A utility which could also serve well as a study has also been added as an extension recently. A WC and integral garage complete the downstairs accommodation. On the first floor are three ample sized double bedrooms including sumptuous master with brand new en-suite, along with a separate family bathroom. Outside there is a pretty rear garden which gets an abundance of sunlight. To the front is a well tended garden and driveway which could easily be gated should one so wish.