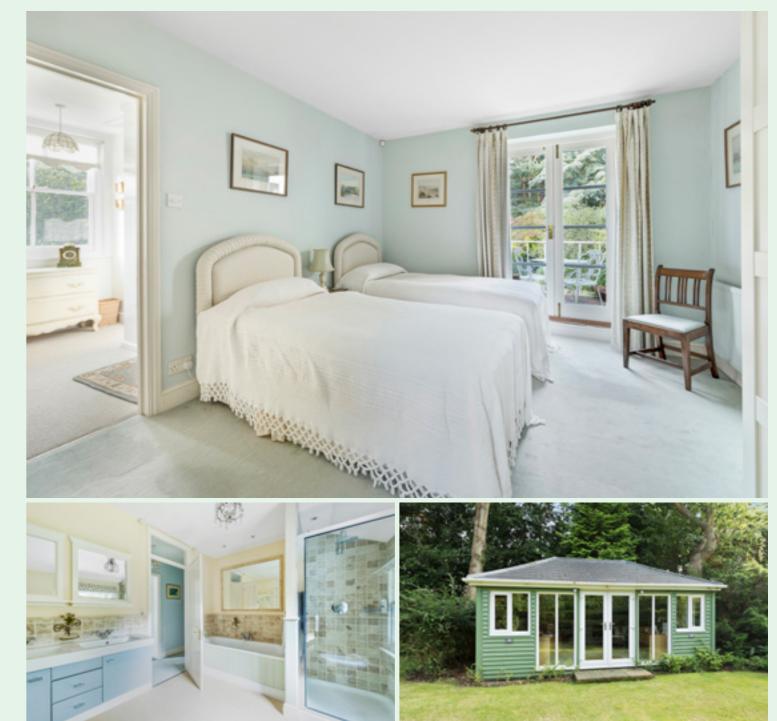

## ACCOMMODATION

Reception hall • drawing room • dining room • sitting room • kitchen with Aga breakfast room • utility room • walk in larder • cloakroom.

Master bedroom, bathroom and dressing area • lift • 3 further bedrooms family bathroom.

Adjacent home office with 2 separate office rooms and a wine room

Timber garden building with 3 potential bedrooms • sitting room bathroom and kitchen

Garden Studio • triple garage

Beautiful formal and informal gardens with vegetable garden, swimming pool and tennis court (in need of refurbishment)