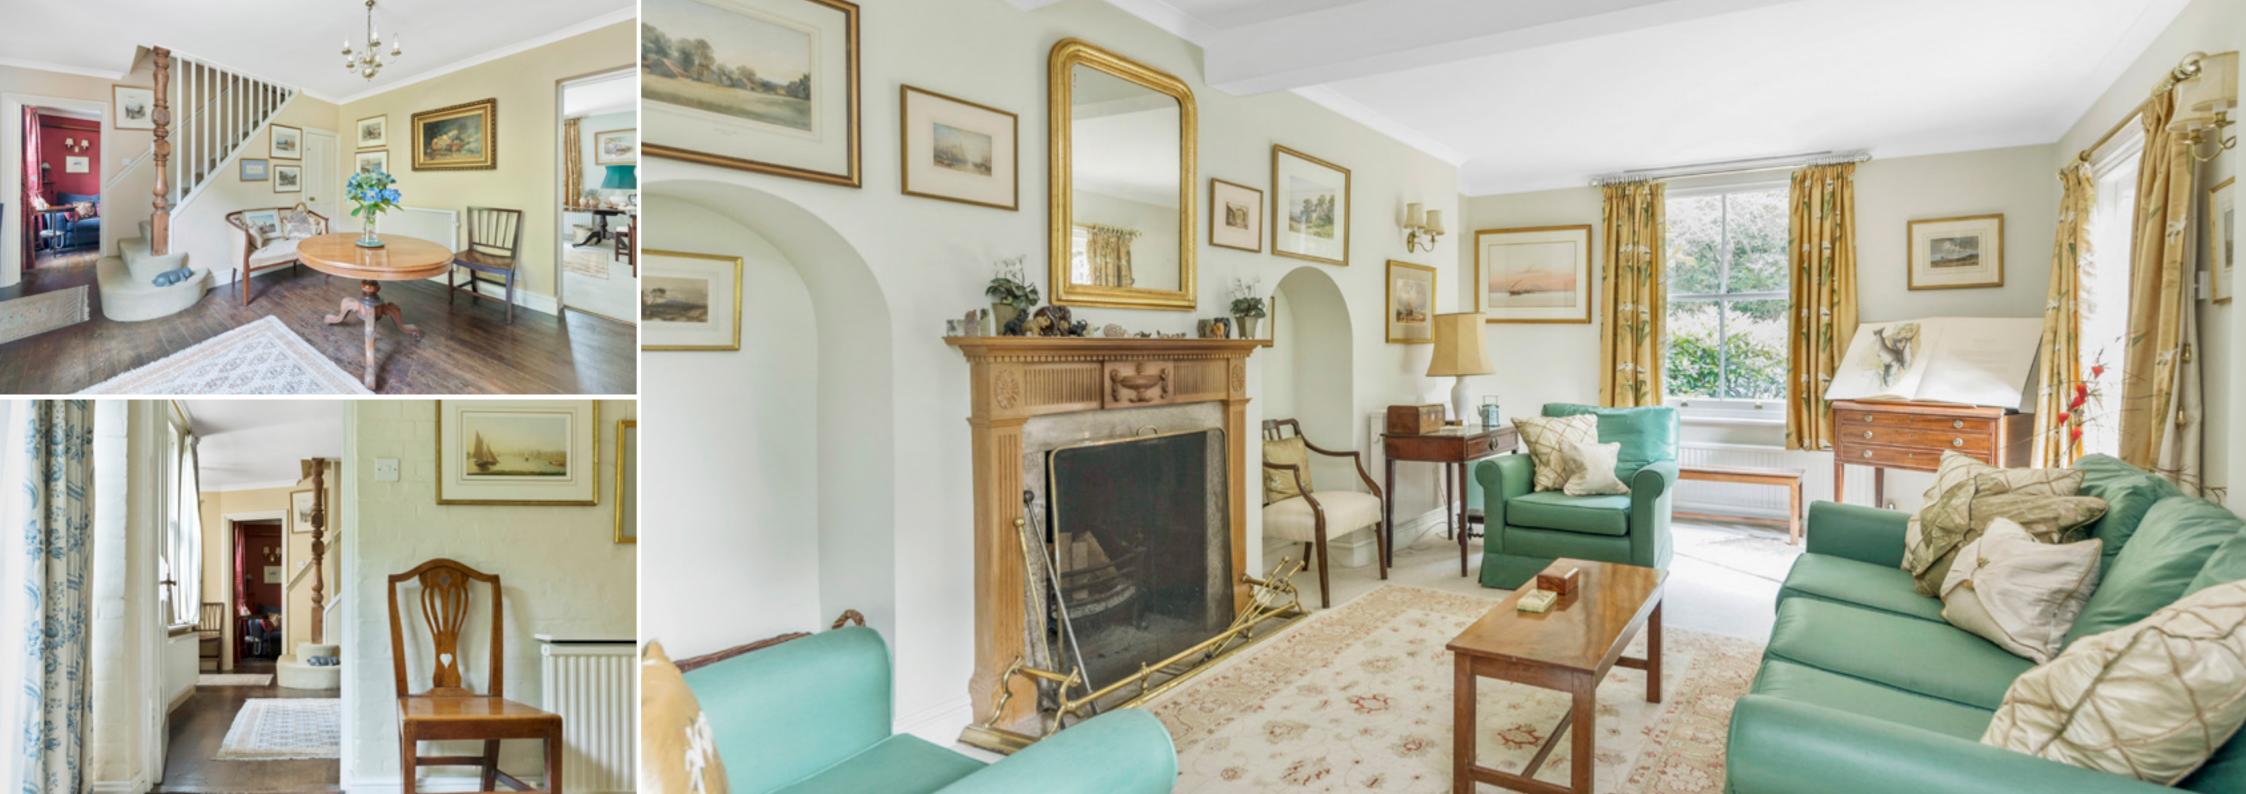

## ACCOMMODATION

Reception hall • drawing room • dining room • sitting room • kitchen with Aga breakfast room • utility room • walk in larder • cloakroom.

Master bedroom, bathroom and dressing area • lift • 3 further bedrooms family bathroom.