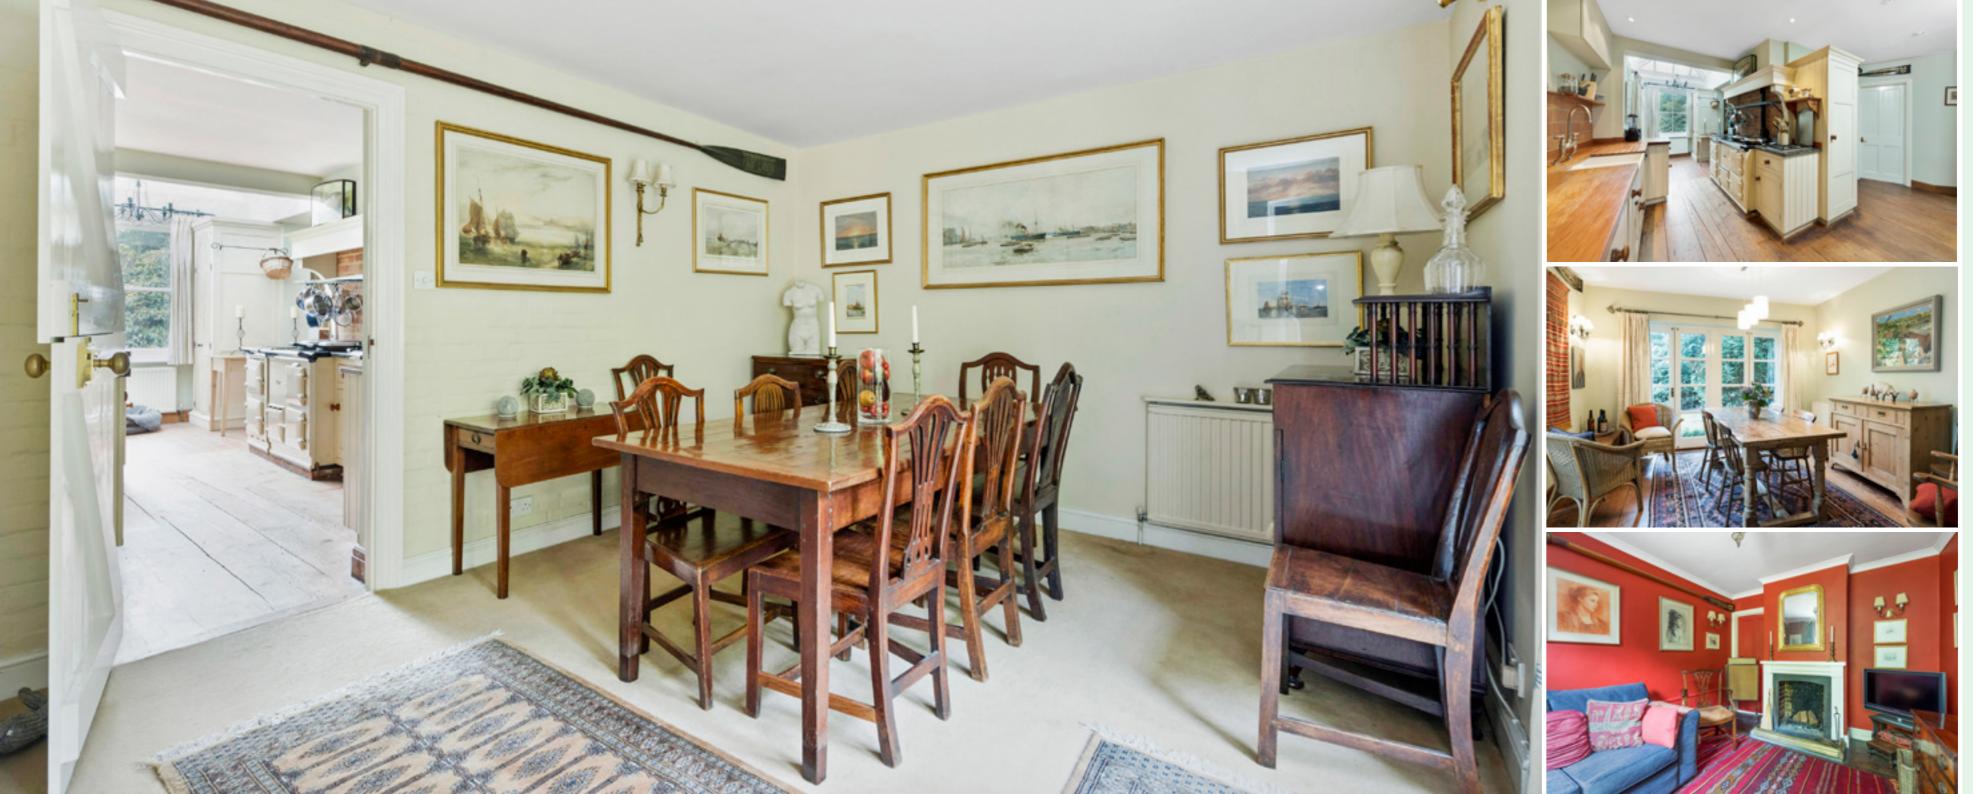

## ACCOMMODATION

Reception hall • drawing room • dining room • sitting room • kitchen with Aga breakfast room • utility room • walk in larder • cloakroom.

Master bedroom, bathroom and dressing area • lift • 3 further bedrooms family bathroom.