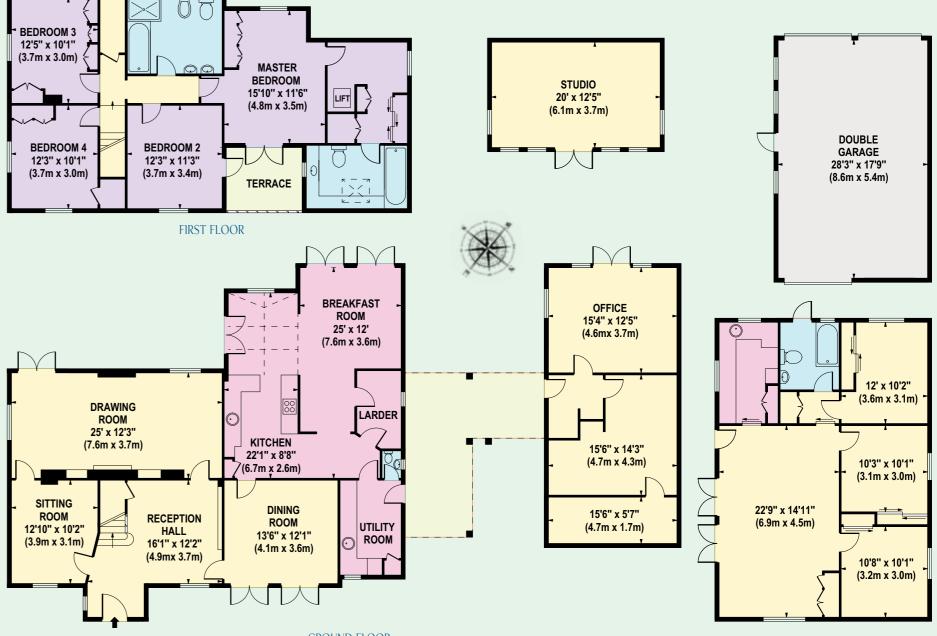

### APPROX. GROSS INTERNAL FLOOR AREA 2427 SQ FT / 225 SQ M (MAIN HOUSE) APPROX. GROSS INTERNAL FLOOR AREA 2116 SQ FT / 197 SQ M (OUTBULDINGS) APPROX. GROSS INTERNAL FLOOR AREA 4543 SQ FT / 422 SQ M (TOTAL)

**GROUND FLOOR** 