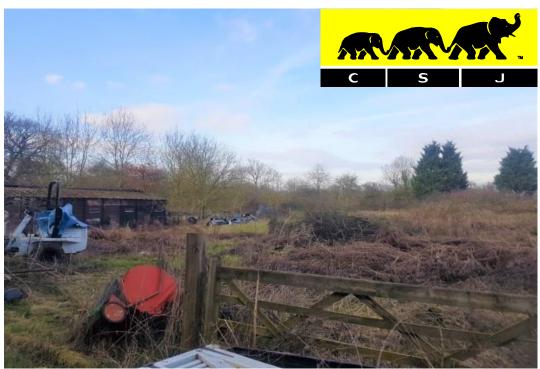

Former Breakers Yard, Oakhill Road, Havering, Essex, RM4r1EHde only

Former car breakers yard with planning permission granted for 3 detached family houses with further scope to enhance subject to planning

| Location    | The property is located in Stapleford Abbotts, a small village within easy reach of Brentwood and Romford Town Centres offering main line connections to the City of London and Grange Hill Central Line station is just 5 miles away. |
|-------------|----------------------------------------------------------------------------------------------------------------------------------------------------------------------------------------------------------------------------------------|
|             | There are various local pubs, restaurants, bridal ways, parks and schools with a regular bus links to neighbouring towns.                                                                                                              |
| Description | Former breakers yard with outbuildings situated on a plot extending to approximately 1.1 acres.                                                                                                                                        |
| Planning    | Planning was granted by Epping Forest Council on the 15th January 2018 ref: EPF/2866/17 for                                                                                                                                            |
|             | cessation of use of land as breakers yard, car repairs, and storage, removal of all associated buildings, and replacement with three residential units.                                                                                |
|             | Interested parties must rely on their own research with the local planning authority.                                                                                                                                                  |
|             | Our data room with further information is available on request                                                                                                                                                                         |
| Terms       | For Sale as whole or Part<br>Bid Deadline: 12:00 on the 3rd May 2018                                                                                                                                                                   |
|             | We are instructed to seek unconditional bids for the unencumbered freehold with vacant possession                                                                                                                                      |
|             | Offers in excess of £1,300,000                                                                                                                                                                                                         |
| Viewing     | Viewings strictly by appointment only,                                                                                                                                                                                                 |
|             | Contact Chris Jones or Matt Pomeroy                                                                                                                                                                                                    |
|             | Tel: 020 8296 1270 Email: LAND@CSJ.EU.COM                                                                                                                                                                                              |
| 1           |                                                                                                                                                                                                                                        |