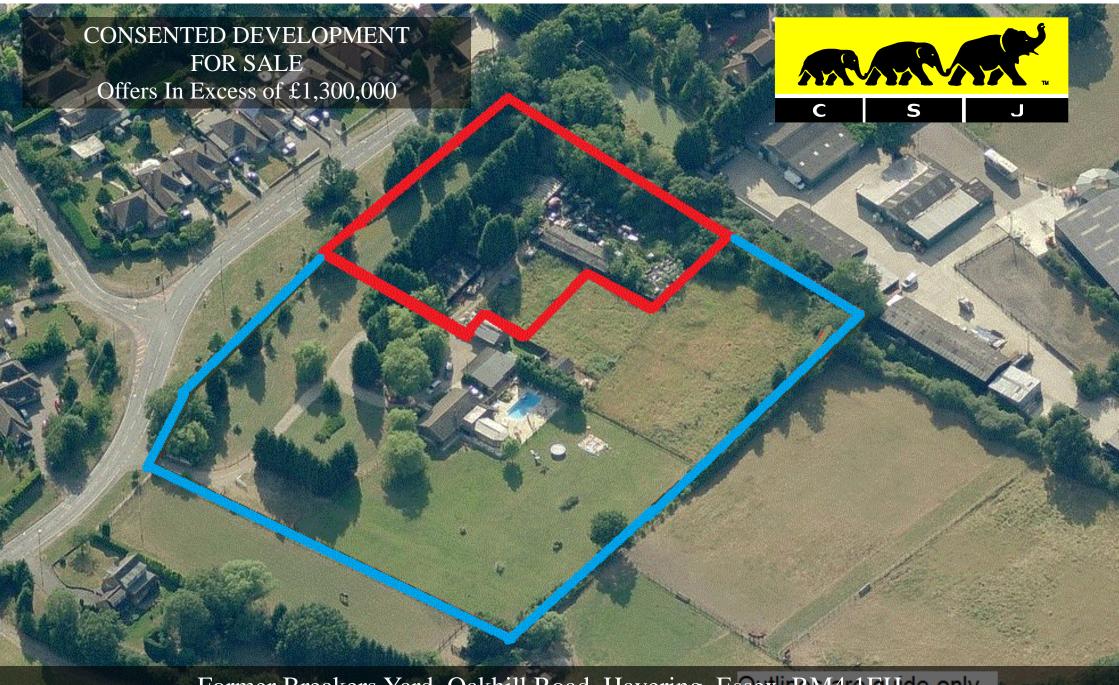

Former Breakers Yard, Oakhill Road, Havering, Essex, RM4r1EHde only

Former car breakers yard with planning permission granted for 3 detached family houses with further scope to enhance subject to planning

| Location    | The property is located in Stapleford Abbotts, a small village within easy reach of Brentwood and Romford Town Centres offering main line connections to the City of London and Grange Hill Central Line station is just 5 miles away. |
|-------------|----------------------------------------------------------------------------------------------------------------------------------------------------------------------------------------------------------------------------------------|
|             | There are various local pubs, restaurants, bridal ways, parks and schools with a regular bus links to neighbouring towns.                                                                                                              |
| Description | Former breakers yard with outbuildings situated on a plot extending to approximately 1.1 acres.                                                                                                                                        |
| Planning    | Planning was granted by Epping Forest Council on the 15th January 2018 ref: EPF/2866/17 for                                                                                                                                            |
|             | cessation of use of land as breakers yard, car repairs, and storage, removal of all associated buildings, and replacement with three residential units.                                                                                |
|             | Interested parties must rely on their own research with the local planning authority.                                                                                                                                                  |
|             | Our data room with further information is available on request                                                                                                                                                                         |
| Terms       | For Sale as whole or Part<br>Bid Deadline: 12:00 on the 3rd May 2018                                                                                                                                                                   |
|             | We are instructed to seek unconditional bids for the unencumbered freehold with vacant possession                                                                                                                                      |
|             | Offers in excess of £1,300,000                                                                                                                                                                                                         |
| Viewing     | Viewings strictly by appointment only,                                                                                                                                                                                                 |
|             | Contact Chris Jones or Matt Pomeroy                                                                                                                                                                                                    |
|             | Tel: 020 8296 1270 Email: LAND@CSJ.EU.COM                                                                                                                                                                                              |
| 1           |                                                                                                                                                                                                                                        |