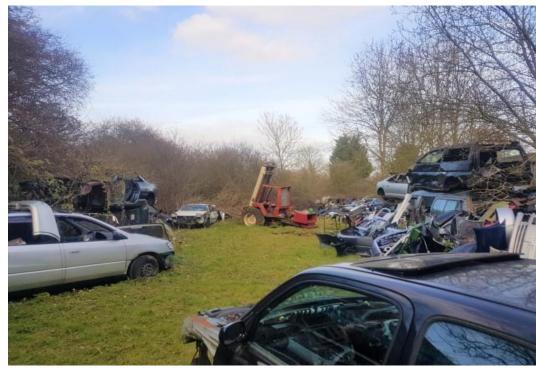

Former Breakers Yard, Oakhill Road, Havering, Essex, RM4r1EHde only

Former car breakers yard with planning permission granted for 3 detached family houses with further scope to enhance subject to planning

| Location    | The property is located in Stapleford Abbotts, a small village within easy reach of Brentwood and Romford Town Centres offering main line connections to the City of London and Grange Hill Central Line station is just 5 miles away. |
|-------------|----------------------------------------------------------------------------------------------------------------------------------------------------------------------------------------------------------------------------------------|
|             | There are various local pubs, restaurants, bridal ways, parks and schools with a regular bus links to neighbouring towns.                                                                                                              |
| Description | Former breakers yard with outbuildings situated on a plot extending to approximately 1.1 acres.                                                                                                                                        |
| Planning    | Planning was granted by Epping Forest Council on the 15th January 2018 ref: EPF/2866/17 for                                                                                                                                            |
|             | cessation of use of land as breakers yard, car repairs, and storage, removal of all associated buildings, and replacement with three residential units.                                                                                |
|             | Interested parties must rely on their own research with the local planning authority.                                                                                                                                                  |
|             | Our data room with further information is available on request                                                                                                                                                                         |
| Terms       | For Sale as whole or Part<br>Bid Deadline: 12:00 on the 3rd May 2018                                                                                                                                                                   |
|             | We are instructed to seek unconditional bids for the unencumbered freehold with vacant possession                                                                                                                                      |
|             | Offers in excess of £1,300,000                                                                                                                                                                                                         |
| Viewing     | Viewings strictly by appointment only,                                                                                                                                                                                                 |
|             | Contact Chris Jones or Matt Pomeroy                                                                                                                                                                                                    |
|             | Tel: 020 8296 1270 Email: LAND@CSJ.EU.COM                                                                                                                                                                                              |
| 1           |                                                                                                                                                                                                                                        |