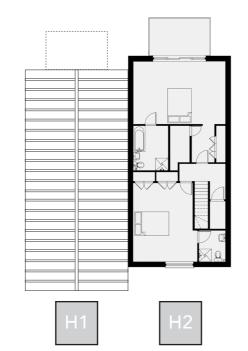

#### Houses

Designed for modern living, the four bedroom townhouses benefit from the main open plan kitchen, living and dining area on the first floors with bi-folding glass doors opening on to the beach facing balconies and terraces. The ground floor provides a spacious entrance hall, large bedroom with en-suite and dressing room, with an additional cloakroom, utility room and integral garage.

- Balconies and terrace with panoramic sea views
- Low maintenance powder coated aluminium windows
- Low maintenance synthetic wood cladding to exteriors

First floor

- Integral garages and off road parking
- Private gardens