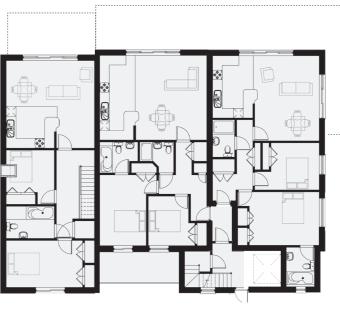

The first floor comprises of a large open plan kitchen, lounge, diner, the second en-suite bedroom plus further cloakroom. The master suite is on the second floor, some with balconies, and a fourth en-suite bedroom.

Ground floor

Second floor