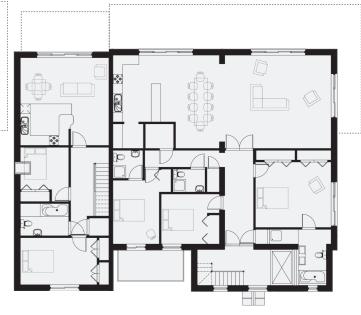

- Balconies and terrace with panoramic sea views
- Low maintenance powder coated aluminium windows
- Low maintenance synthetic wood cladding to exteriors

First floor

- Integral garages and off road parking
- Private gardens

First floor

Second floor

4

8

Hose Rhodes Dickson

01983 294714 hrdiw.co.uk

Princes Esplanade, Gurnard solentliving.co.uk

01983 200880 spencewillard.co.uk 01983 209020 lancasters.org