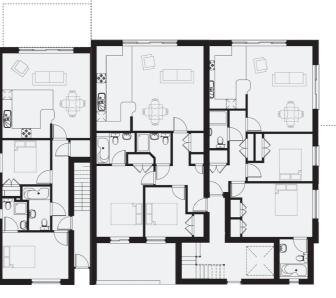

#### Houses

Designed for modern living, the four bedroom townhouses benefit from the main open plan kitchen, living and dining area on the first floors with bi-folding glass doors opening on to the beach facing balconies and terraces. The ground floor provides a spacious entrance hall, large bedroom with en-suite and dressing room, with an additional cloakroom, utility room and integral garage.

Ground floor

First floor

Second floor