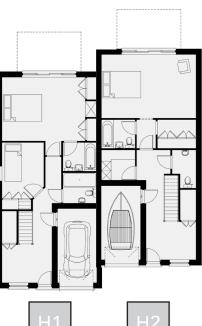

#### Houses

Designed for modern living, the four bedroom townhouses benefit from the main open plan kitchen, living and dining area on the first floors with bi-folding glass doors opening on to the beach facing balconies and terraces. The ground floor provides a spacious entrance hall, large bedroom with en-suite and dressing room, with an additional cloakroom, utility room and integral garage.

Ground floor

First floor

Second floor