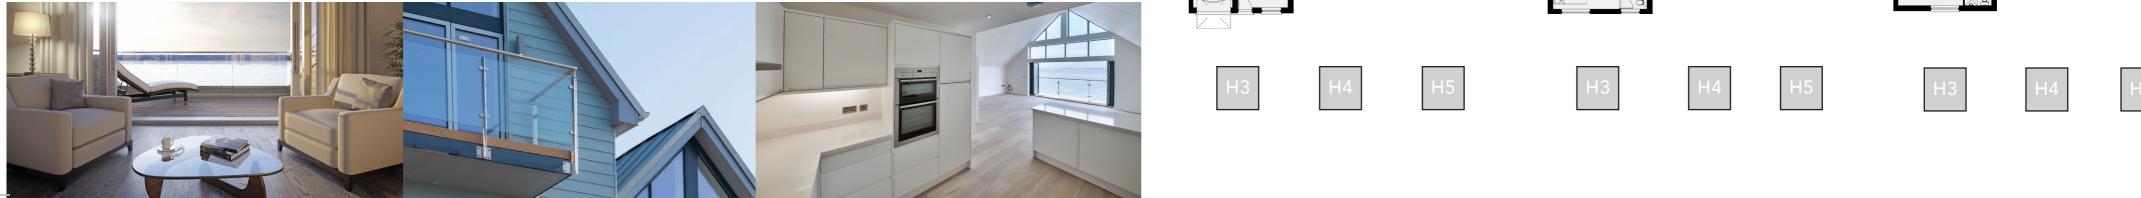

#### Houses

Designed for modern living, the four bedroom townhouses benefit from the main open plan kitchen, living and dining area on the first floors with bi-folding glass doors opening on to the beach facing balconies and terraces. The ground floor provides a spacious entrance hall, large bedroom with en-suite and dressing room, with an additional cloakroom, utility room and integral garage.

The first floor comprises of a large open plan kitchen, lounge, diner, the second en-suite bedroom plus further cloakroom. The master suite is on the second floor, some with balconies, and a fourth en-suite bedroom.

| H1 West Lepe     | 3 bedroom | 1492ft <sup>2</sup> |
|------------------|-----------|---------------------|
| H2 East Lepe     | 4 bedroom | 2313ft <sup>2</sup> |
| H3 Tanners       | 4 bedroom | 2163ft <sup>2</sup> |
| H4 West Brambles | 4 bedroom | 2313ft <sup>2</sup> |
| H5 Thorn Knol    | 4 bedroom | 2163ft <sup>2</sup> |