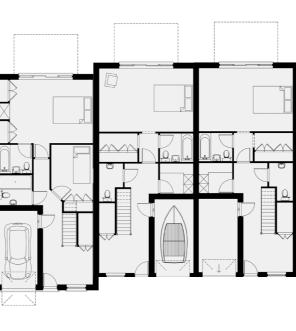

#### Houses

Designed for modern living, the four bedroom townhouses benefit from the main open plan kitchen, living and dining area on the first floors with bi-folding glass doors opening on to the beach facing balconies and terraces. The ground floor provides a spacious entrance hall, large bedroom with en-suite and dressing room, with an additional cloakroom, utility room and integral garage.

Ground floor

First floor

Second floor