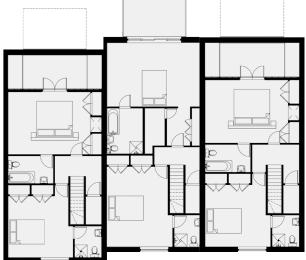

The first floor comprises of a large open plan kitchen, lounge, diner, the second en-suite bedroom plus further cloakroom. The master suite is on the second floor, some with balconies, and a fourth en-suite bedroom.

Ground floor

Second floor