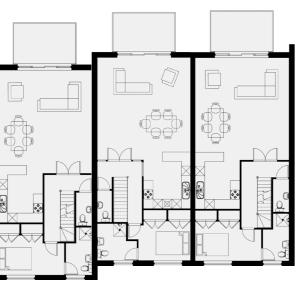

The first floor comprises of a large open plan kitchen, lounge, diner, the second en-suite bedroom plus further cloakroom. The master suite is on the second floor, some with balconies, and a fourth en-suite bedroom.

- Balconies and terrace with panoramic sea views
- Low maintenance powder coated aluminium windows
- Low maintenance synthetic wood cladding to exteriors

First floor

- Integral garages and off road parking
- Private gardens