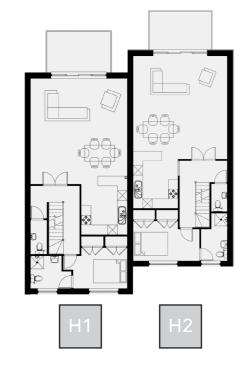

The first floor comprises of a large open plan kitchen, lounge, diner, the second en-suite bedroom plus further cloakroom. The master suite is on the second floor, some with balconies, and a fourth en-suite bedroom.

Ground floor

Second floor