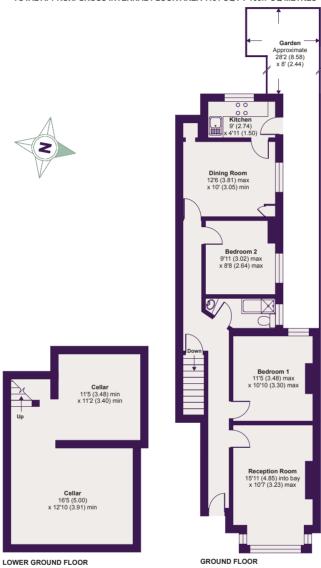

## Morden Road, London, SW19

FLAT APPROX. GROSS INTERNAL FLOOR AREA 775 SQ FT 71.9 SQ METRES CELLAR APPROX. GROSS INTERNAL FLOOR AREA 406 SQ FT 37.7 SQ METRES TOTAL APPROX. GROSS INTERNAL FLOOR AREA 1181 SQ FT 109.7 SQ METRES

Whilst every attempt has been made to ensure the accuracy of the floor plan contained here, measurements of doors, windows and rooms are approximate and no responsibility is taken for any error, omission or misstatement. These plans are for representation purposes only as defined by RICS Code of Measuring Practice and should be used as such by any prospective purchaser. Specifically no guarantee is given on the total square footage of the property if quoted on this plan. Any figure given is for initial guidance only and should not be relied on as a basis of valuation.