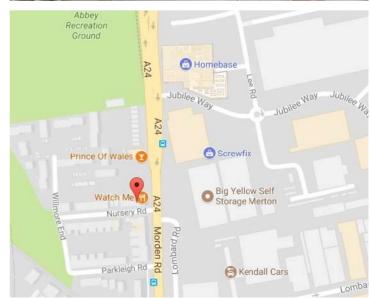

The property is situated less than a mile from South Wimbledon underground station (Northern line) and local shops can be found in the vicinity. An array of bars, shops and restaurants are available in Wimbledon town centre where you will also find Wimbledon Station (Mainline & District line).