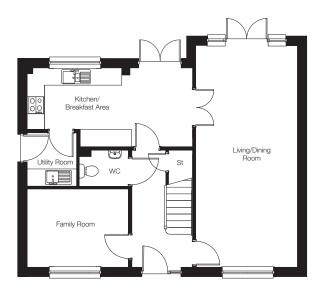

## THE BLAIR

THE BLAIR

An impressive 5 bedroom home with 2 en suite bedrooms and a large family bathroom with the top floor of this home dedicated to the master bedroom and media room.

FIRST FLOOR

SECOND FLOOR

GROUND FLOOR

| Kitchen/Breakfast Area | 5720mm x 2725mm*             | 18'9" x 8'11"*              |
|------------------------|------------------------------|-----------------------------|
| Living/Dining Room     | 7669mm <sup>*</sup> x 3513mm | 25'1"* x 11'6"              |
| Family Room            | 3503mm x 2705mm              | 11'6" x 8'10"               |
| Master Bedroom         | 3986mm x 3497mm°             | 13'1" x 11'5"°              |
| Media Room             | 5432mm° x 3579mm             | 17′9″° x 11′9″              |
| Bedroom 2              | 3512mm x 2476mm              | 11'6" x 8'1"                |
| Bedroom 3              | 3517mm x 3330mm <sup>+</sup> | 11'6" x 10'11" <sup>+</sup> |
| Bedroom 4              | 3536mm x 2814mm <sup>+</sup> | 11'7" x 9'3"†               |
| Bedroom 5              | 3526mm x 2789mm              | 11'6" x 9'2"                |

\*Maximum Dimensions

<sup>†</sup>Excludes wardrobe °Excludes dormer window