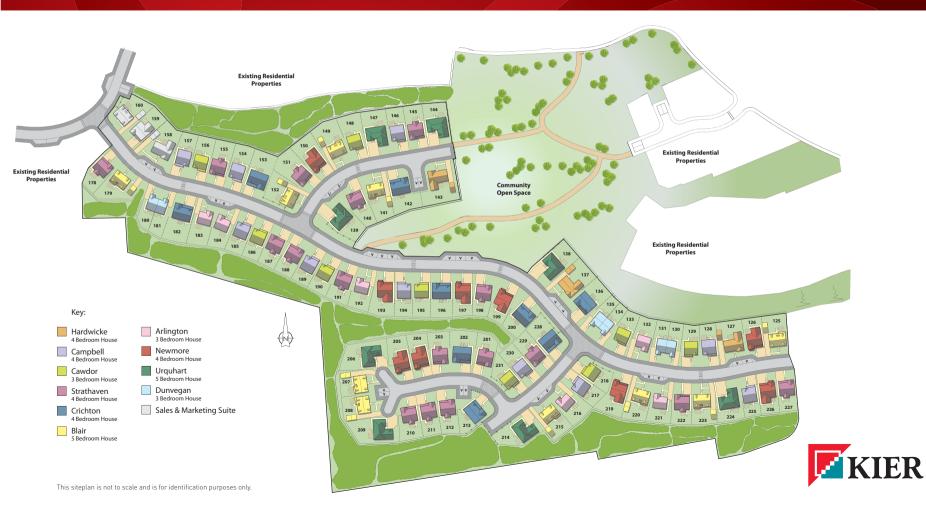

### **DEVELOPMENT LAYOUT**





## THE DUNVEGAN







### THE DUNVEGAN

A spacious 3 bedroom home with an en suite and built in wardrobe to the master bedroom.





\_\_\_\_

| Living Room    | 4161mm x 4092mm              | 13'8" x 13'5"              |
|----------------|------------------------------|----------------------------|
| Kitchen        | 2912mm x 2473mm              | 9'6" x 8'1"                |
| Dining Area    | 2912mm x 2602mm              | 9'6" x 8'6"                |
| Master Bedroom | 3137mm <sup>+</sup> x 3011mm | 10'3" <sup>+</sup> x 9'10" |
| Bedroom 2      | 2689mm x 2448mm <sup>+</sup> | 8'10" x 8'0"+              |
| Bedroom 3      | 2759mm x 2381mm              | 9'0" x 7'10"               |

<sup>†</sup>Excludes wardrobe



KIERHOMES.CO.UK



## THE CAWDOR







### THE CAWDOR

An impres