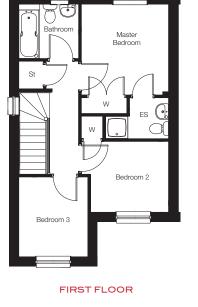

## THE CAMPBELL

### THE CAMPBELL

A delightful 4 bedroom home with spacious kitchen/dining area, en suite and built in wardrobe in the master bedroom, and built in wardrobe to bedrooms 2 and 3.

Bedroom 3

Linen

Bedroom 2

W

| Living Room    | 4668mm x 3320mm              | 15'3" x 10'10"              |
|----------------|------------------------------|-----------------------------|
| Kitchen        | 3135mm x 2575mm              | 10'3" x 8'5"                |
| Dining Room    | 3135mm x 3029mm              | 10'3" x 9'11"               |
| Master Bedroom | 3252mm x 2970mm <sup>+</sup> | 10'8" x 9'9"+               |
| Bedroom 2      | 3395mm <sup>+</sup> x 3321mm | 11'1" <sup>+</sup> x 10'10" |
| Bedroom 3      | 3601mm x 2393mm <sup>+</sup> | 11'9" x 7'10"†              |
| Bedroom 4      | 2854mm x 2236mm              | 9'4" x 7'4"                 |