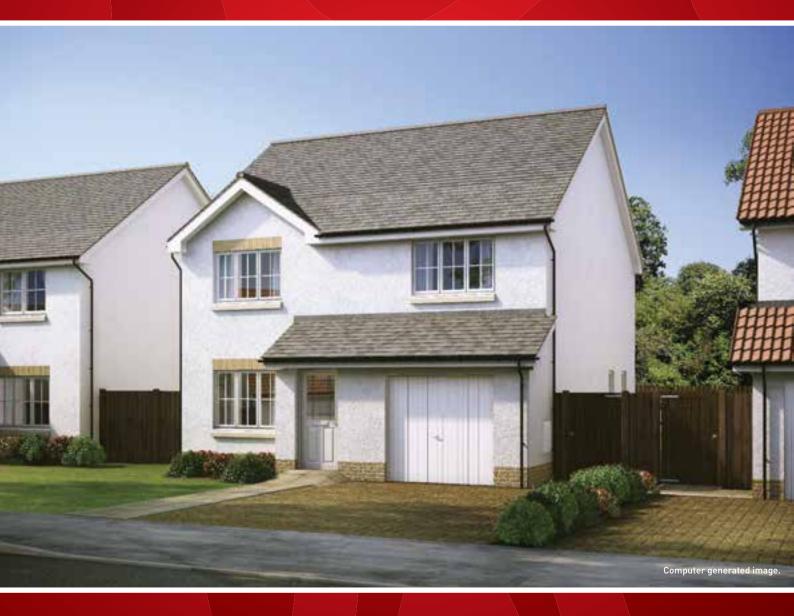

## THE ARLINGTON

## THE ARLINGTON

A 3 bedroom detached home with separate dining room, en suite and built in wardrobe to the master bedroom and large family bathroom.

GROUND FLOOR

FIRST FLOOR

| Living Room            | 4834mm x 3359mm              | 15'10" x 11'0"              |
|------------------------|------------------------------|-----------------------------|
| Kitchen/Breakfast Area | 4490mm x 3056mm              | 14'8" x 10'0"               |
| Dining Room            | 3056mm x 2817mm              | 10'0" x 9'3"                |
| Master Bedroom         | 3845mm <sup>+</sup> x 3337mm | 12'7" <sup>+</sup> x 10'11" |
| Bedroom 2              | 3349mm x 3003mm <sup>+</sup> | 11'0" x 9'10"+              |
| Bedroom 3              | 2819mm x 2272mm              | 9'3" x 7'5"                 |