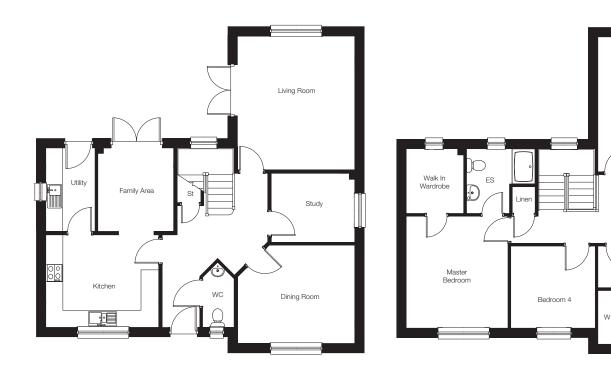

## THE CRICHTON

### THE CRICHTON

A 4 bedroom home with 3 reception rooms, en suite bathroom and wardrobes to the master bedroom and a good size family bathroom.

GROUND FLOOR

FIRST FLOOR

| Living Room    | 5427mm x 3863mm                           | 17'9" x 12'8"   |
|----------------|-------------------------------------------|-----------------|
| Dining Room    | 3031mm x 2796mm                           | 9'11" x 9'2"    |
| Kitchen        | 3031mm x 2752mm                           | 9'11" x 9'0"    |
| Family Area    | 3031mm x 2764mm                           | 9'11" x 9'1"    |
| Master Bedroom | 4414mm x 3863mm                           | 14′5″ x 12′8″   |
| Bedroom 2      | 4069mm x 3211mm                           | 13'4" x 10'6"   |
| Bedroom 3      | 3798mm x 2915mm                           | 12′5″ x 9′7″    |
| Bedroom 4      | 3172mm <sup>*</sup> x 3074mm <sup>*</sup> | 10'5"* x 10'1"* |