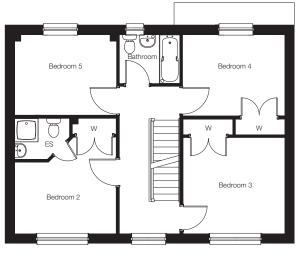

## THE BLAIR

THE BLAIR

An impressive 5 bedroom home with 2 en suite bedrooms and a large family bathroom with the top floor of this home dedicated to the master bedroom and media room.

FIRST FLOOR

SECOND FLOOR

GROUND FLOOR

| Kitchen/Breakfast Area | 5720mm x 2725mm*             | 18'9" x 8'11"*              |
|------------------------|------------------------------|-----------------------------|
| Living/Dining Room     | 7669mm <sup>*</sup> x 3513mm | 25'1"* x 11'6"              |
| Family Room            | 3503mm x 2705mm              | 11'6" x 8'10"               |
| Master Bedroom         | 3986mm x 3497mm°             | 13'1" x 11'5"°              |
| Media Room             | 5432mm° x 3579mm             | 17′9″° x 11′9″              |
| Bedroom 2              | 3512mm x 2476mm              | 11'6" x 8'1"                |
| Bedroom 3              | 3517mm x 3330mm <sup>+</sup> | 11'6" x 10'11" <sup>+</sup> |
| Bedroom 4              | 3536mm x 2814mm <sup>+</sup> | 11'7" x 9'3"†               |
| Bedroom 5              | 3526mm x 2789mm              | 11'6" x 9'2"                |

\*Maximum Dimensions

<sup>†</sup>Excludes wardrobe °Excludes dormer window