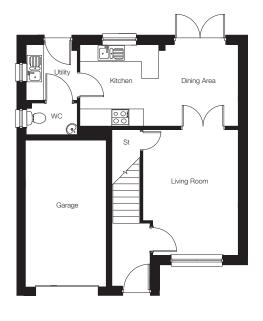

## THE CAWDOR

### THE CAWDOR

An impressive 3 bedroom home with an en suite and built in wardrobe to the master bedroom. This home also benefits from a single garage.

GROUND FLOOR

FIRST FLOOR

| Living Room    | 4351mm x 3295mm                           | 14'3" x 10'9"                          |
|----------------|-------------------------------------------|----------------------------------------|
| Kitchen        | 2821mm x 2725mm                           | 9'3" x 8'11"                           |
| Dining Area    | 2821mm x 2750mm                           | 9'3" x 9'0"                            |
| Master Bedroom | 4876mm <sup>+</sup> x 2870mm <sup>+</sup> | 16'0" <sup>+</sup> x 9'5" <sup>+</sup> |
| Bedroom 2      | 3298mm x 3197mm <sup>+</sup>              | 10'10" x 10'6" <sup>+</sup>            |
| Bedroom 3      | 3218mm x 3158mm*                          | 10'6" x 10'4"*                         |

\*Maximum Dimensions <sup>†</sup>Excludes wardrobe

KIERHOMES.CO.UK