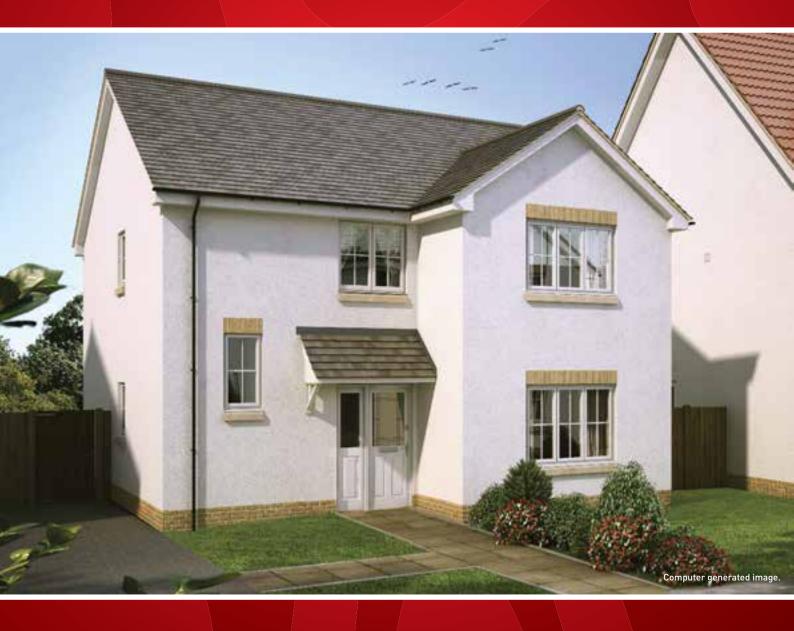

## THE ARLINGTON

## THE ARLINGTON

A 3 bedroom detached home with separate dining room, en suite and built in wardrobe to the master bedroom and large family bathroom.

GROUND FLOOR

FIRST FLOOR

| Living Room            | 4834mm x 3359mm              | 15'10" x 11'0"              |
|------------------------|------------------------------|-----------------------------|
| Kitchen/Breakfast Area | 4490mm x 3056mm              | 14'8" x 10'0"               |
| Dining Room            | 3056mm x 2817mm              | 10'0" x 9'3"                |
| Master Bedroom         | 3845mm <sup>+</sup> x 3337mm | 12'7" <sup>+</sup> x 10'11" |
| Bedroom 2              | 3349mm x 3003mm <sup>+</sup> | 11'0" x 9'10"+              |
| Bedroom 3              | 2819mm x 2272mm              | 9'3" x 7'5"                 |

<sup>+</sup>Excludes wardrobe

KIERHOMES.CO.UK