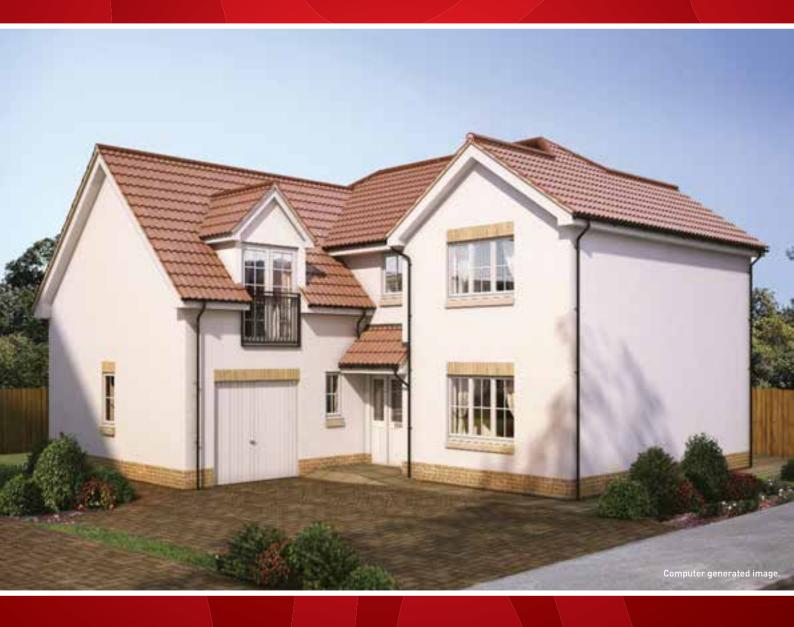

## THE CRICHTON

### THE CRICHTON

A 4 bedroom home with 3 reception rooms, en suite bathroom and wardrobes to the master bedroom and a good size family bathroom.

GROUND FLOOR

FIRST FLOOR

| Living Room    | 5427mm x 3863mm                           | 17'9" x 12'8"   |
|----------------|-------------------------------------------|-----------------|
| Dining Room    | 3031mm x 2796mm                           | 9'11" x 9'2"    |
| Kitchen        | 3031mm x 2752mm                           | 9'11" x 9'0"    |
| Family Area    | 3031mm x 2764mm                           | 9'11" x 9'1"    |
| Master Bedroom | 4414mm x 3863mm                           | 14′5″ x 12′8″   |
| Bedroom 2      | 4069mm x 3211mm                           | 13'4" x 10'6"   |
| Bedroom 3      | 3798mm x 2915mm                           | 12′5″ x 9′7″    |
| Bedroom 4      | 3172mm <sup>*</sup> x 3074mm <sup>*</sup> | 10'5"* x 10'1"* |