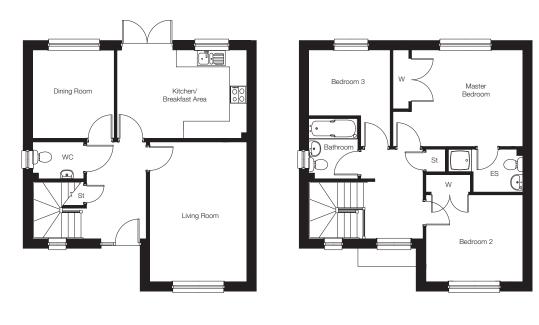

## THE ARLINGTON

## THE ARLINGTON

A 3 bedroom detached home with separate dining room, en suite and built in wardrobe to the master bedroom and large family bathroom.

GROUND FLOOR

FIRST FLOOR

| Living Room            | 4834mm x 3359mm              | 15'10" x 11'0"              |
|------------------------|------------------------------|-----------------------------|
| Kitchen/Breakfast Area | 4490mm x 3056mm              | 14'8" x 10'0"               |
| Dining Room            | 3056mm x 2817mm              | 10'0" x 9'3"                |
| Master Bedroom         | 3845mm <sup>+</sup> x 3337mm | 12'7" <sup>+</sup> x 10'11" |
| Bedroom 2              | 3349mm x 3003mm <sup>+</sup> | 11'0" x 9'10"+              |
| Bedroom 3              | 2819mm x 2272mm              | 9'3" x 7'5"                 |