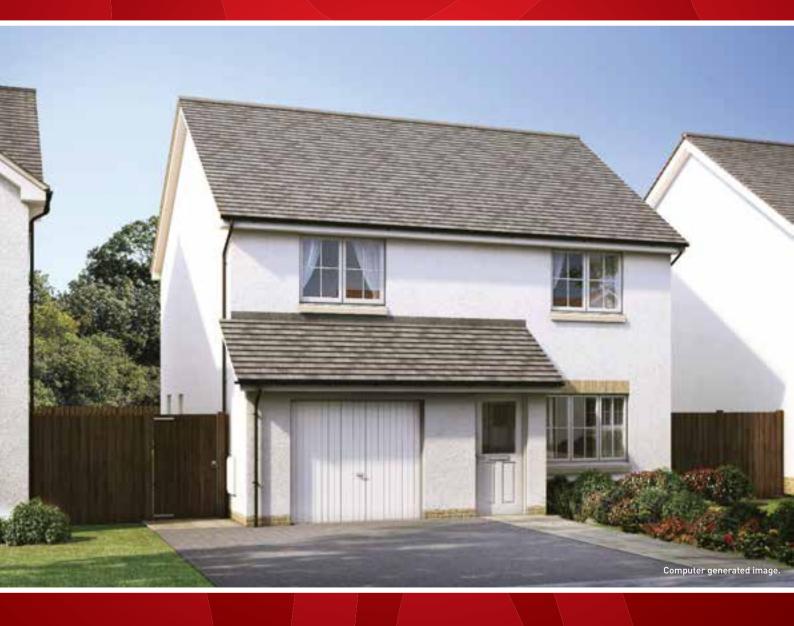

## THE CAWDOR

### THE CAWDOR

An impressive 3 bedroom home with an en suite and built in wardrobe to the master bedroom. This home also benefits from a single garage.

GROUND FLOOR

FIRST FLOOR

| Living Room    | 4351mm x 3295mm                           | 14'3" x 10'9"                          |
|----------------|-------------------------------------------|----------------------------------------|
| Kitchen        | 2821mm x 2725mm                           | 9'3" x 8'11"                           |
| Dining Area    | 2821mm x 2750mm                           | 9'3" x 9'0"                            |
| Master Bedroom | 4876mm <sup>+</sup> x 2870mm <sup>+</sup> | 16'0" <sup>+</sup> x 9'5" <sup>+</sup> |
| Bedroom 2      | 3298mm x 3197mm <sup>+</sup>              | 10'10" x 10'6" <sup>+</sup>            |
| Bedroom 3      | 3218mm x 3158mm*                          | 10'6" x 10'4"*                         |

\*Maximum Dimensions <sup>†</sup>Excludes wardrobe

KIERHOMES.CO.UK