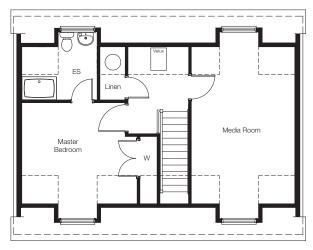

## THE BLAIR

THE BLAIR

An impressive 5 bedroom home with 2 en suite bedrooms and a large family bathroom with the top floor of this home dedicated to the master bedroom and media room.

FIRST FLOOR

SECOND FLOOR

GROUND FLOOR

| Kitchen/Breakfast Area | 5720mm x 2725mm*             | 18'9" x 8'11"*              |
|------------------------|------------------------------|-----------------------------|
| Living/Dining Room     | 7669mm <sup>*</sup> x 3513mm | 25'1"* x 11'6"              |
| Family Room            | 3503mm x 2705mm              | 11'6" x 8'10"               |
| Master Bedroom         | 3986mm x 3497mm°             | 13'1" x 11'5"°              |
| Media Room             | 5432mm° x 3579mm             | 17′9″° x 11′9″              |
| Bedroom 2              | 3512mm x 2476mm              | 11'6" x 8'1"                |
| Bedroom 3              | 3517mm x 3330mm <sup>+</sup> | 11'6" x 10'11" <sup>+</sup> |
| Bedroom 4              | 3536mm x 2814mm <sup>+</sup> | 11'7" x 9'3"†               |
| Bedroom 5              | 3526mm x 2789mm              | 11'6" x 9'2"                |

\*Maximum Dimensions

<sup>†</sup>Excludes wardrobe °Excludes dormer window