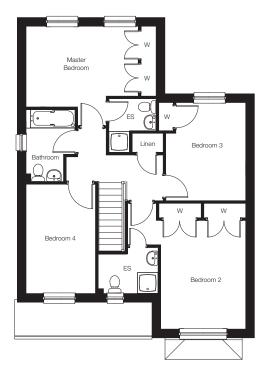

## THE CRICHTON

### THE CRICHTON

A 4 bedroom home with 3 reception rooms, en suite bathroom and wardrobes to the master bedroom and a good size family bathroom.

GROUND FLOOR

FIRST FLOOR

| Living Room    | 5427mm x 3863mm                           | 17'9" x 12'8"   |
|----------------|-------------------------------------------|-----------------|
| Dining Room    | 3031mm x 2796mm                           | 9'11" x 9'2"    |
| Kitchen        | 3031mm x 2752mm                           | 9'11" x 9'0"    |
| Family Area    | 3031mm x 2764mm                           | 9'11" x 9'1"    |
| Master Bedroom | 4414mm x 3863mm                           | 14′5″ x 12′8″   |
| Bedroom 2      | 4069mm x 3211mm                           | 13'4" x 10'6"   |
| Bedroom 3      | 3798mm x 2915mm                           | 12′5″ x 9′7″    |
| Bedroom 4      | 3172mm <sup>*</sup> x 3074mm <sup>*</sup> | 10'5"* x 10'1"* |