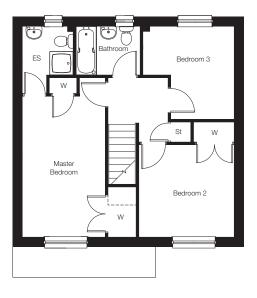

## THE CAWDOR

### THE CAWDOR

An impressive 3 bedroom home with an en suite and built in wardrobe to the master bedroom. This home also benefits from a single garage.

GROUND FLOOR

FIRST FLOOR

| Living Room    | 4351mm x 3295mm                           | 14'3" x 10'9"                          |
|----------------|-------------------------------------------|----------------------------------------|
| Kitchen        | 2821mm x 2725mm                           | 9'3" x 8'11"                           |
| Dining Area    | 2821mm x 2750mm                           | 9'3" x 9'0"                            |
| Master Bedroom | 4876mm <sup>+</sup> x 2870mm <sup>+</sup> | 16'0" <sup>+</sup> x 9'5" <sup>+</sup> |
| Bedroom 2      | 3298mm x 3197mm <sup>+</sup>              | 10'10" x 10'6" <sup>+</sup>            |
| Bedroom 3      | 3218mm x 3158mm*                          | 10'6" x 10'4"*                         |

\*Maximum Dimensions <sup>†</sup>Excludes wardrobe

KIERHOMES.CO.UK