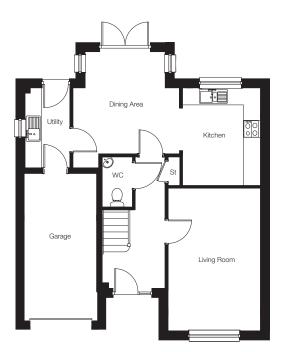

## THE CAMPBELL

### THE CAMPBELL

A delightful 4 bedroom home with spacious kitchen/dining area, en suite and built in wardrobe in the master bedroom, and built in wardrobe to bedrooms 2 and 3.

Bedroom 3

Linen

Bedroom 2

W

| Living Room    | 4668mm x 3320mm              | 15'3" x 10'10"              |
|----------------|------------------------------|-----------------------------|
| Kitchen        | 3135mm x 2575mm              | 10'3" x 8'5"                |
| Dining Room    | 3135mm x 3029mm              | 10'3" x 9'11"               |
| Master Bedroom | 3252mm x 2970mm <sup>+</sup> | 10'8" x 9'9"+               |
| Bedroom 2      | 3395mm <sup>+</sup> x 3321mm | 11'1" <sup>+</sup> x 10'10" |
| Bedroom 3      | 3601mm x 2393mm <sup>+</sup> | 11'9" x 7'10"†              |
| Bedroom 4      | 2854mm x 2236mm              | 9'4" x 7'4"                 |

<sup>†</sup>Excludes wardrobe

### KIERHOMES.CO.UK