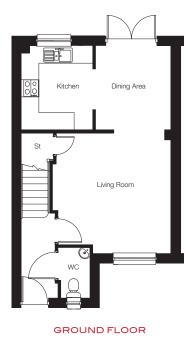

## THE CAMPBELL

### THE CAMPBELL

A delightful 4 bedroom home with spacious kitchen/dining area, en suite and built in wardrobe in the master bedroom, and built in wardrobe to bedrooms 2 and 3.

Bedroom 3

Linen

Bedroom 2

W

| Living Room    | 4668mm x 3320mm              | 15'3" x 10'10"              |
|----------------|------------------------------|-----------------------------|
| Kitchen        | 3135mm x 2575mm              | 10'3" x 8'5"                |
| Dining Room    | 3135mm x 3029mm              | 10'3" x 9'11"               |
| Master Bedroom | 3252mm x 2970mm <sup>+</sup> | 10'8" x 9'9"+               |
| Bedroom 2      | 3395mm <sup>+</sup> x 3321mm | 11'1" <sup>+</sup> x 10'10" |
| Bedroom 3      | 3601mm x 2393mm <sup>+</sup> | 11'9" x 7'10"†              |
| Bedroom 4      | 2854mm x 2236mm              | 9'4" x 7'4"                 |