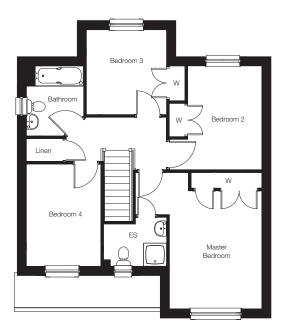

## THE CAMPBELL

### THE CAMPBELL

A delightful 4 bedroom home with spacious kitchen/dining area, en suite and built in wardrobe in the master bedroom, and built in wardrobe to bedrooms 2 and 3.

Bedroom 3

Linen

Bedroom 2

W

| Living Room    | 4668mm x 3320mm              | 15'3" x 10'10"              |
|----------------|------------------------------|-----------------------------|
| Kitchen        | 3135mm x 2575mm              | 10'3" x 8'5"                |
| Dining Room    | 3135mm x 3029mm              | 10'3" x 9'11"               |
| Master Bedroom | 3252mm x 2970mm <sup>+</sup> | 10'8" x 9'9"+               |
| Bedroom 2      | 3395mm <sup>+</sup> x 3321mm | 11'1" <sup>+</sup> x 10'10" |
| Bedroom 3      | 3601mm x 2393mm <sup>+</sup> | 11'9" x 7'10"†              |
| Bedroom 4      | 2854mm x 2236mm              | 9'4" x 7'4"                 |

<sup>†</sup>Excludes wardrobe

### KIERHOMES.CO.UK