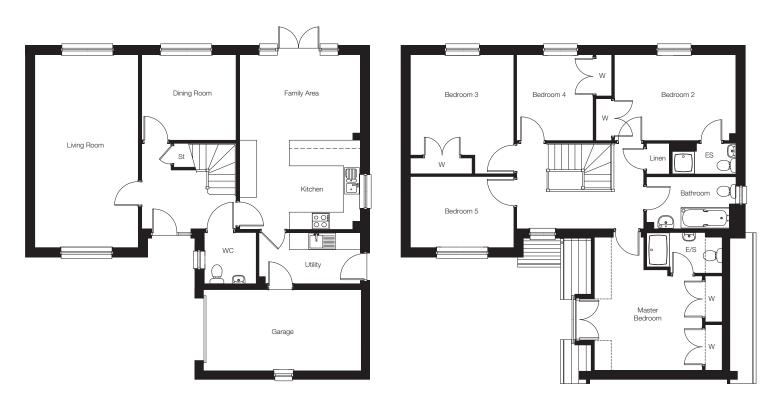

## THE CAMPBELL

### THE CAMPBELL

A delightful 4 bedroom home with spacious kitchen/dining area, en suite and built in wardrobe in the master bedroom, and built in wardrobe to bedrooms 2 and 3.

Bedroom 3

Linen

Bedroom 2

W

| Living Room    | 4668mm x 3320mm              | 15'3" x 10'10"              |
|----------------|------------------------------|-----------------------------|
| Kitchen        | 3135mm x 2575mm              | 10'3" x 8'5"                |
| Dining Room    | 3135mm x 3029mm              | 10'3" x 9'11"               |
| Master Bedroom | 3252mm x 2970mm <sup>+</sup> | 10'8" x 9'9"+               |
| Bedroom 2      | 3395mm <sup>+</sup> x 3321mm | 11'1" <sup>+</sup> x 10'10" |
| Bedroom 3      | 3601mm x 2393mm <sup>+</sup> | 11'9" x 7'10"†              |
| Bedroom 4      | 2854mm x 2236mm              | 9'4" x 7'4"                 |