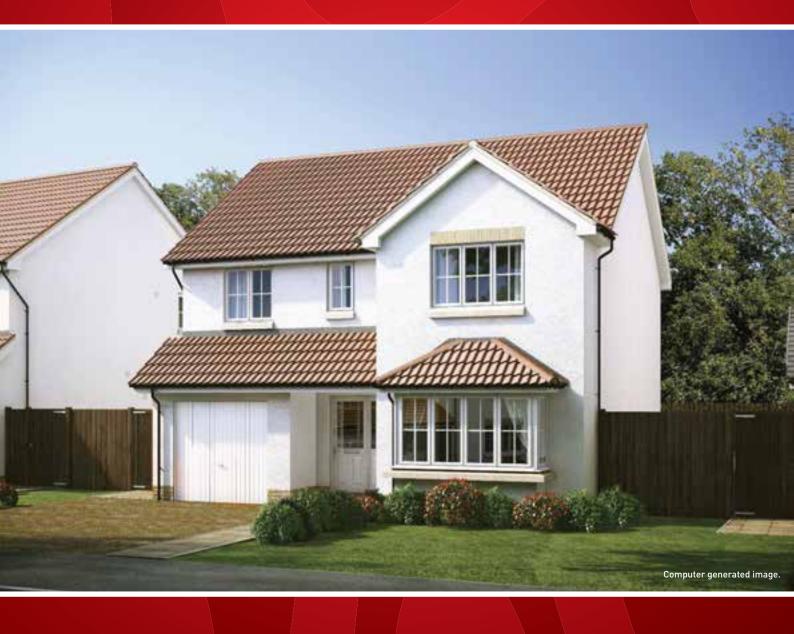

## THE CRICHTON

### THE CRICHTON

A 4 bedroom home with 3 reception rooms, en suite bathroom and wardrobes to the master bedroom and a good size family bathroom.

GROUND FLOOR

FIRST FLOOR

| Living Room    | 5427mm x 3863mm                           | 17'9" x 12'8"   |
|----------------|-------------------------------------------|-----------------|
| Dining Room    | 3031mm x 2796mm                           | 9'11" x 9'2"    |
| Kitchen        | 3031mm x 2752mm                           | 9'11" x 9'0"    |
| Family Area    | 3031mm x 2764mm                           | 9'11" x 9'1"    |
| Master Bedroom | 4414mm x 3863mm                           | 14′5″ x 12′8″   |
| Bedroom 2      | 4069mm x 3211mm                           | 13'4" x 10'6"   |
| Bedroom 3      | 3798mm x 2915mm                           | 12′5″ x 9′7″    |
| Bedroom 4      | 3172mm <sup>*</sup> x 3074mm <sup>*</sup> | 10'5"* x 10'1"* |