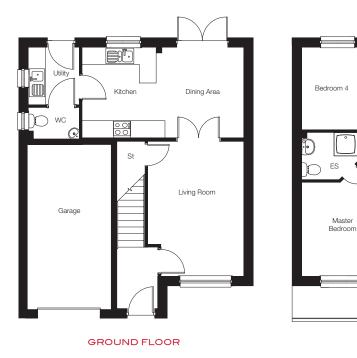

## THE NEWMORE

### THE NEWMORE

A delightful 4 bedroom home with a large kitchen/family area and separate dining room, with en suite and built in wardrobes to the master bedroom.

FIRST FLOOR

| Living Room         | 4081mm <sup>∆</sup> x 3193mm | 15'8"∆ x 10'5"              |
|---------------------|------------------------------|-----------------------------|
| Dining Room         | 3619mm x 3193mm              | 11'10" x 10'5"              |
| Kitchen/Family Area | 4891mm x 4214mm              | 16'0" x 13'9"               |
| Master Bedroom      | 4222mm <sup>+</sup> x 3034mm | 13'10" <sup>+</sup> x 9'11" |
| Bedroom 2           | 4086mm <sup>+</sup> x 3195mm | 13'4" <sup>+</sup> x 10'5"  |
| Bedroom 3           | 3689mm <sup>+</sup> x 3006mm | 12'1" <sup>+</sup> x 9'10"  |
| Bedroom 4           | 4111mm x 2609mm              | 13'5" x 8'6"                |