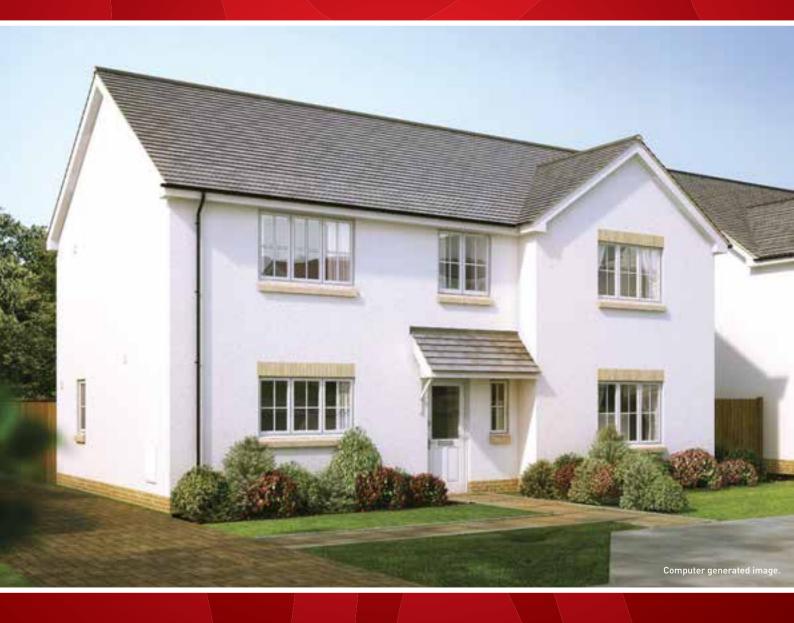

## THE NEWMORE

### THE NEWMORE

A delightful 4 bedroom home with a large kitchen/family area and separate dining room, with en suite and built in wardrobes to the master bedroom.

FIRST FLOOR

| Living Room         | 4081mm <sup>∆</sup> x 3193mm | 15'8"∆ x 10'5"              |
|---------------------|------------------------------|-----------------------------|
| Dining Room         | 3619mm x 3193mm              | 11'10" x 10'5"              |
| Kitchen/Family Area | 4891mm x 4214mm              | 16'0" x 13'9"               |
| Master Bedroom      | 4222mm <sup>+</sup> x 3034mm | 13'10" <sup>+</sup> x 9'11" |
| Bedroom 2           | 4086mm <sup>+</sup> x 3195mm | 13'4" <sup>+</sup> x 10'5"  |
| Bedroom 3           | 3689mm <sup>+</sup> x 3006mm | 12'1" <sup>+</sup> x 9'10"  |
| Bedroom 4           | 4111mm x 2609mm              | 13'5" x 8'6"                |