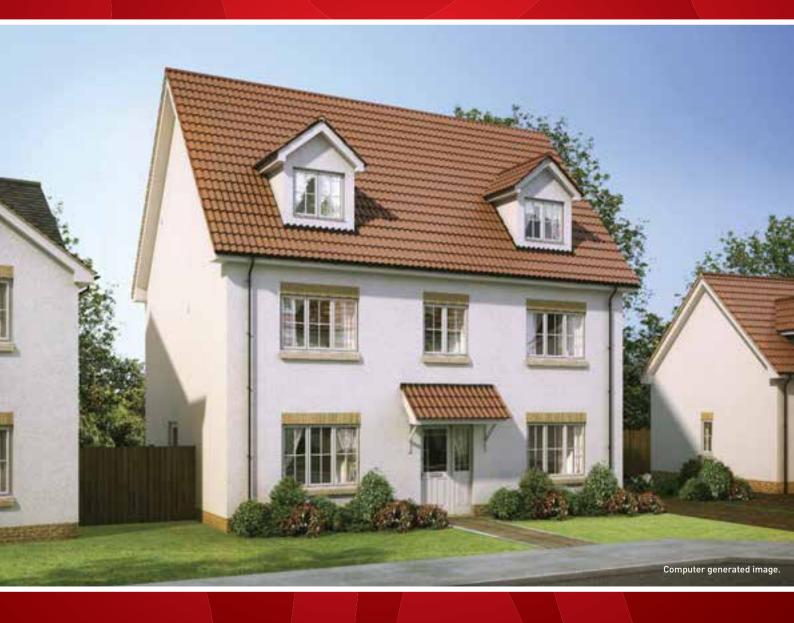

## THE CAMPBELL

### THE CAMPBELL

A delightful 4 bedroom home with spacious kitchen/dining area, en suite and built in wardrobe in the master bedroom, and built in wardrobe to bedrooms 2 and 3.

Bedroom 3

Linen

Bedroom 2

W

| Living Room    | 4668mm x 3320mm              | 15'3" x 10'10"              |
|----------------|------------------------------|-----------------------------|
| Kitchen        | 3135mm x 2575mm              | 10'3" x 8'5"                |
| Dining Room    | 3135mm x 3029mm              | 10'3" x 9'11"               |
| Master Bedroom | 3252mm x 2970mm <sup>+</sup> | 10'8" x 9'9"+               |
| Bedroom 2      | 3395mm <sup>+</sup> x 3321mm | 11'1" <sup>+</sup> x 10'10" |
| Bedroom 3      | 3601mm x 2393mm <sup>+</sup> | 11'9" x 7'10"†              |
| Bedroom 4      | 2854mm x 2236mm              | 9'4" x 7'4"                 |