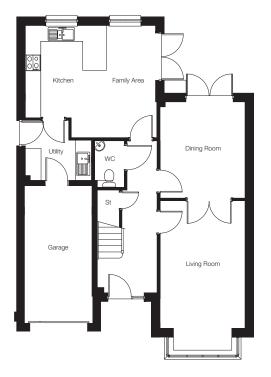

## THE CRICHTON

### THE CRICHTON

A 4 bedroom home with 3 reception rooms, en suite bathroom and wardrobes to the master bedroom and a good size family bathroom.

GROUND FLOOR

FIRST FLOOR

| Living Room    | 5427mm x 3863mm                           | 17'9" x 12'8"   |
|----------------|-------------------------------------------|-----------------|
| Dining Room    | 3031mm x 2796mm                           | 9'11" x 9'2"    |
| Kitchen        | 3031mm x 2752mm                           | 9'11" x 9'0"    |
| Family Area    | 3031mm x 2764mm                           | 9'11" x 9'1"    |
| Master Bedroom | 4414mm x 3863mm                           | 14′5″ x 12′8″   |
| Bedroom 2      | 4069mm x 3211mm                           | 13'4" x 10'6"   |
| Bedroom 3      | 3798mm x 2915mm                           | 12′5″ x 9′7″    |
| Bedroom 4      | 3172mm <sup>*</sup> x 3074mm <sup>*</sup> | 10'5"* x 10'1"* |