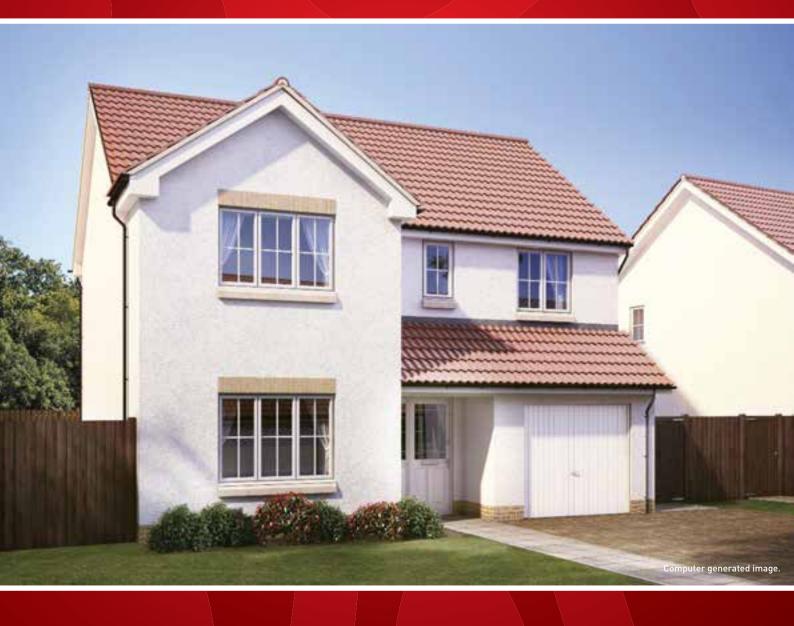

## THE NEWMORE

### THE NEWMORE

A delightful 4 bedroom home with a large kitchen/family area and separate dining room, with en suite and built in wardrobes to the master bedroom.

FIRST FLOOR

| Living Room         | 4081mm <sup>∆</sup> x 3193mm | 15'8"∆ x 10'5"              |
|---------------------|------------------------------|-----------------------------|
| Dining Room         | 3619mm x 3193mm              | 11'10" x 10'5"              |
| Kitchen/Family Area | 4891mm x 4214mm              | 16'0" x 13'9"               |
| Master Bedroom      | 4222mm <sup>+</sup> x 3034mm | 13'10" <sup>+</sup> x 9'11" |
| Bedroom 2           | 4086mm <sup>+</sup> x 3195mm | 13'4" <sup>+</sup> x 10'5"  |
| Bedroom 3           | 3689mm <sup>+</sup> x 3006mm | 12'1" <sup>+</sup> x 9'10"  |
| Bedroom 4           | 4111mm x 2609mm              | 13'5" x 8'6"                |