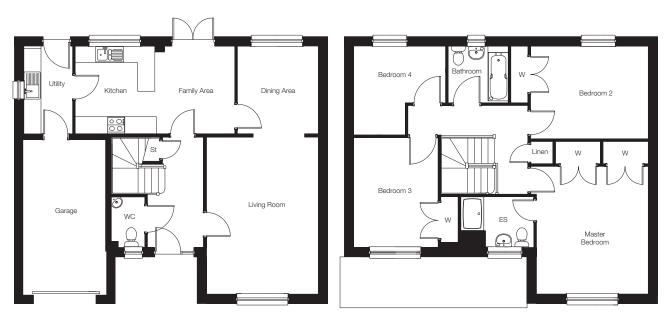

## THE CAMPBELL

### THE CAMPBELL

A delightful 4 bedroom home with spacious kitchen/dining area, en suite and built in wardrobe in the master bedroom, and built in wardrobe to bedrooms 2 and 3.

Bedroom 3

Linen

Bedroom 2

W

| Living Room    | 4668mm x 3320mm              | 15'3" x 10'10"              |
|----------------|------------------------------|-----------------------------|
| Kitchen        | 3135mm x 2575mm              | 10'3" x 8'5"                |
| Dining Room    | 3135mm x 3029mm              | 10'3" x 9'11"               |
| Master Bedroom | 3252mm x 2970mm <sup>+</sup> | 10'8" x 9'9"+               |
| Bedroom 2      | 3395mm <sup>+</sup> x 3321mm | 11'1" <sup>+</sup> x 10'10" |
| Bedroom 3      | 3601mm x 2393mm <sup>+</sup> | 11'9" x 7'10"†              |
| Bedroom 4      | 2854mm x 2236mm              | 9'4" x 7'4"                 |

<sup>†</sup>Excludes wardrobe

### KIERHOMES.CO.UK