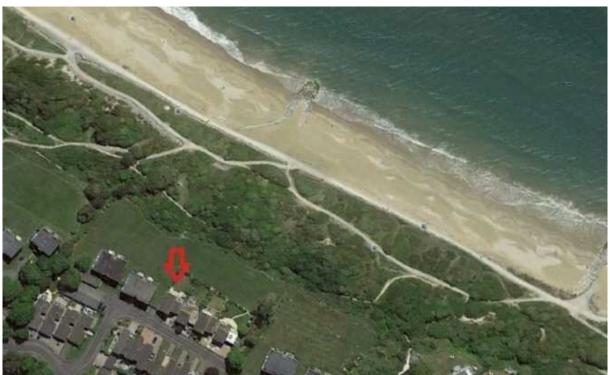

## 8 Arundel Way, Highcliffe, **BH23 5DX**

- Cliff top house with superb sea views!
- Rare opportunity to purchase
- Front line four bedroom house
- Enjoying direct access onto cliff top
- Sea views over Christchurch Bay from The Needles to Mudeford Harbour
- Now in need of modernisation
- Great potential for improvement
- Spacious reception hall
- Kitchen/diner \* Separate dining room
- GF bedroom \* Separate shower room
- FF sitting room with far reaching views
- Conservatory with panoramic views
- Three FF bedrooms & shower room
- Integral garage \* Large covered area
- Enclosed gardens \* Gate onto cliff top
- Council Tax: Band G

## CLIFF TOP HOUSE WITH SUPERB SEA VIEWS!

A rare opportunity to purchase a front line four bedroom house which enjoys direct access onto cliff top and superb sea views over Christchurch Bay from The Needles to Mudeford Harbour. The property itself is now in need of modernisation but offers great potential for improvement and has accommodation comprising: spacious reception hall, kitchen/dining room, separate dining room, ground floor bedroom and separate shower room.

To the first floor there is a generous landing, spacious sitting room enjoying far reaching views, sun room with panoramic views from Mudeford Harbour through to The Needles/Isle of Wight, three bedrooms, shower room. Externally, there is a large covered area and integral garage, enclosed gardens the majority of which are laid to lawn and gate giving access onto cliff top.