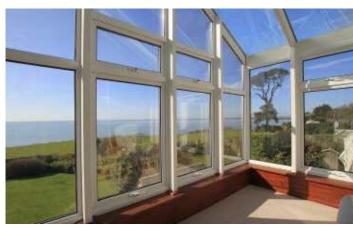

To the first floor there is a generous landing, spacious sitting room enjoying far reaching views, sun room with panoramic views from Mudeford Harbour through to The Needles/Isle of Wight, three bedrooms, shower room. Externally, there is a large covered area and integral garage, enclosed gardens the majority of which are laid to lawn and gate giving access onto cliff top.