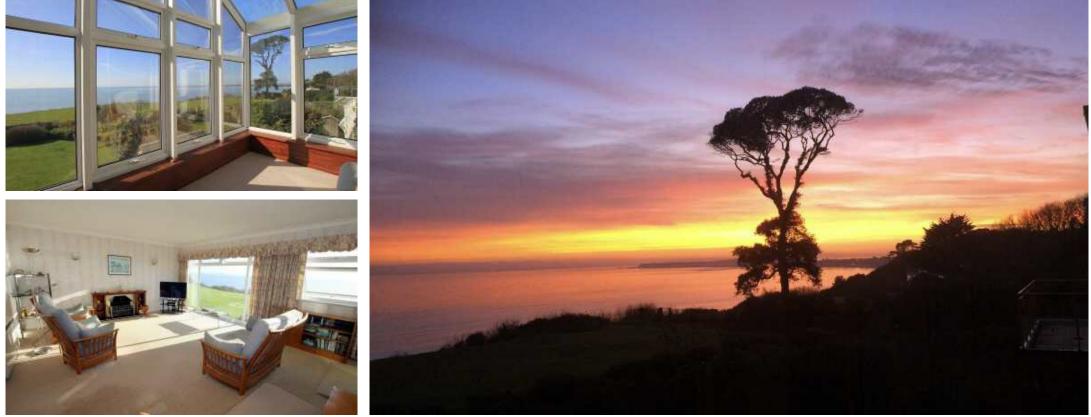

## 8 Arundel Way, Highcliffe, **BH23 5DX**

- Cliff top house with superb sea views!
- Rare opportunity to purchase
- Front line four bedroom house
- Enjoying direct access onto cliff top
- Sea views over Christchurch Bay from The Needles to Mudeford Harbour
- Now in need of modernisation
- Great potential for improvement
- Spacious reception hall
- Kitchen/diner \* Separate dining room
- GF bedroom \* Separate shower room
- FF sitting room with far reaching views
- Conservatory with panoramic views
- Three FF bedrooms & shower room
- Integral garage \* Large covered area
- Enclosed gardens \* Gate onto cliff top
- Council Tax: Band G

## CLIFF TOP HOUSE WITH SUPERB SEA VIEWS!

A rare opportunity to purchase a front line four bedroom house which enjoys direct access onto cliff top and superb sea views over Christchurch Bay from The Needles to Mudeford Harbour. The property itself is now in need of modernisation but offers great potential for improvement and has accommodation comprising: spacious reception hall, kitchen/dining room, separate dining room, ground floor bedroom and separate shower room.

To the first floor there is a generous landing, spacious sitting room enjoying far reaching views, sun room with panoramic views from Mudeford Harbour through to The Needles/Isle of Wight, three bedrooms, shower room. Externally, there is a large covered area and integral garage, enclosed gardens the majority of which are laid to lawn and gate giving access onto cliff top.