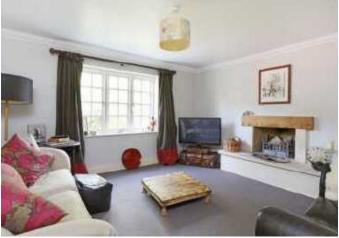

# **Description**

A splendid contemporary home with a 'Grand Designs' style twist! This individual family home, built and designed by the current owners with over 2800 sq ft of living accommodation arranged over three floors includes a fabulous 21ft vaulted oak framed dining/ family room. Set in the heart of this thriving Wiltshire village, the property has four reception rooms set off a large entrance hall, an open plan kitchen with solid wooden worktops and AGA, a separate utility and handy boot room and a downstairs cloakroom, all with under floor heating. A spacious gallery landing with glazed viewing deck overlooks the dining room. The dual aspect master bedroom has a stylish bespoke en suite bathroom with a roll top bath and 'rain' style walk-in double shower. An equally impressive 'Jack and Jill' en suite bathroom serves both the second and third bedrooms whilst the two double bedrooms on the second floor share another family bathroom. Outside, the open fronted barn style garaging has stairs rising to a purpose-built office with useful kitchenette and shower room (ideal for want-away teenagers or guests), there is plenty of parking and a private established south west facing rear garden with a mature Walnut tree.