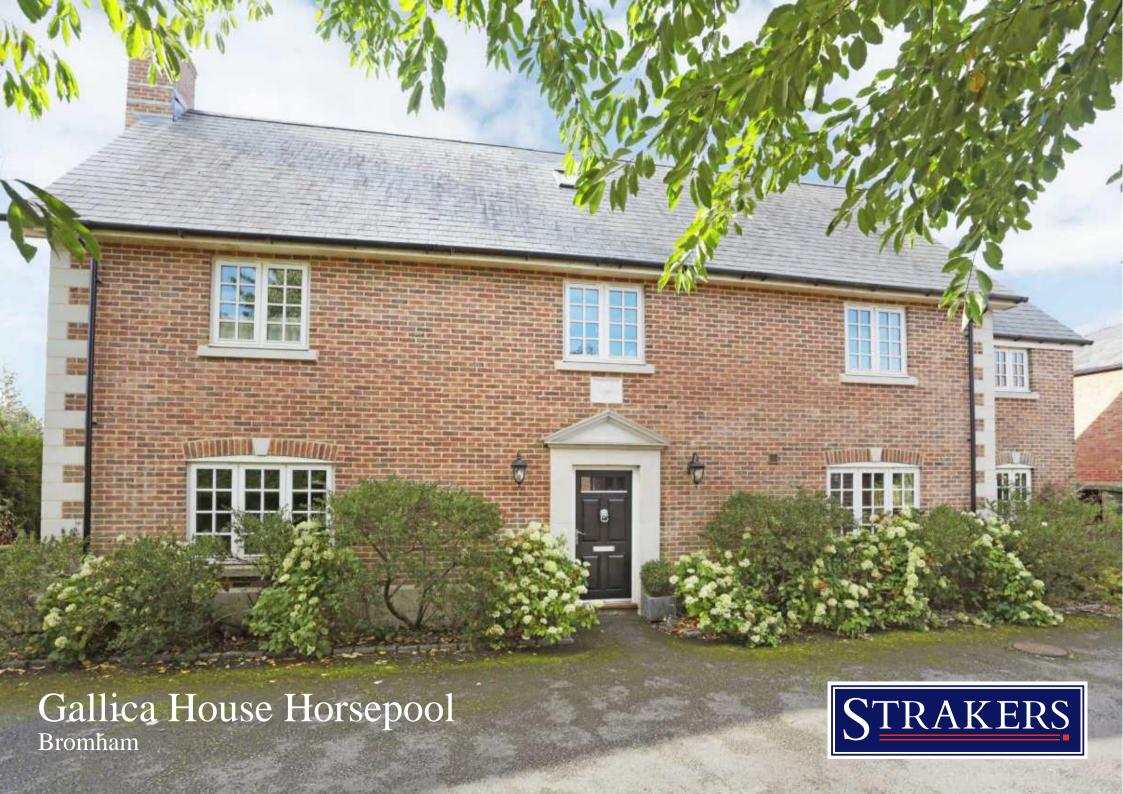

# Gallica House Horsepool Bromham SN15 2HD

A handsome contemporary home with a sensational oak framed extension.

• Impressive Family Home • 5 Bedrooms • 4
Reception Rooms • Country Kitchen With AGA •
Vaulted Oak Room • 2 Bay Barn Style Garage •
Office With Shower Room • S/W Facing Garden •
Sought After Village •

# **Description**

A splendid contemporary home with a 'Grand Designs' style twist! This individual family home, built and designed by the current owners with over 2800 sq ft of living accommodation arranged over three floors includes a fabulous 21ft vaulted oak framed dining/ family room. Set in the heart of this thriving Wiltshire village, the property has four reception rooms set off a large entrance hall, an open plan kitchen with solid wooden worktops and AGA, a separate utility and handy boot room and a downstairs cloakroom, all with under floor heating. A spacious gallery landing with glazed viewing deck overlooks the dining room. The dual aspect master bedroom has a stylish bespoke en suite bathroom with a roll top bath and 'rain' style walk-in double shower. An equally impressive 'Jack and Jill' en suite bathroom serves both the second and third bedrooms whilst the two double bedrooms on the second floor share another family bathroom. Outside, the open fronted barn style garaging has stairs rising to a purpose-built office with useful kitchenette and shower room (ideal for want-away teenagers or guests), there is plenty of parking and a private established south west facing rear garden with a mature Walnut tree.