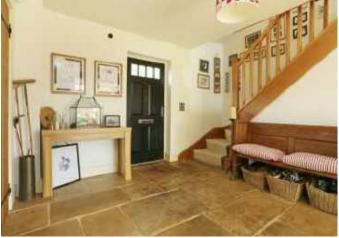

# **Description**

A splendid contemporary home with a 'Grand Designs' style twist! This individual family home, built and designed by the current owners with over 2800 sq ft of living accommodation arranged over three floors includes a fabulous 21ft vaulted oak framed dining/ family room. Set in the heart of this thriving Wiltshire village, the property has four reception rooms set off a large entrance hall, an open plan kitchen with solid wooden worktops and AGA, a separate utility and handy boot room and a downstairs cloakroom, all with under floor heating. A spacious gallery landing with glazed viewing deck overlooks the dining room. The dual aspect master bedroom has a stylish bespoke en suite bathroom with a roll top bath and 'rain' style walk-in double shower. An equally impressive 'Jack and Jill' en suite bathroom serves both the second and third bedrooms whilst the two double bedrooms on the second floor share another family bathroom. Outside, the open fronted barn style garaging has stairs rising to a purpose-built office with useful kitchenette and shower room (ideal for want-away teenagers or guests), there is plenty of parking and a private established south west facing rear garden with a mature Walnut tree.