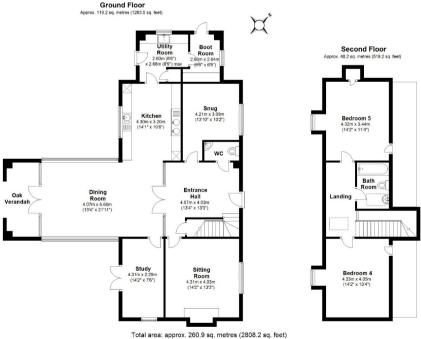

# **Description**

A splendid contemporary home with a 'Grand Designs' style twist! This individual family home, built and designed by the current owners with over 2800 sq ft of living accommodation arranged over three floors includes a fabulous 21ft vaulted oak framed dining/ family room. Set in the heart of this thriving Wiltshire village, the property has four reception rooms set off a large entrance hall, an open plan kitchen with solid wooden worktops and AGA, a separate utility and handy boot room and a downstairs cloakroom, all with under floor heating. A spacious gallery landing with glazed viewing deck overlooks the dining room. The dual aspect master bedroom has a stylish bespoke en suite bathroom with a roll top bath and 'rain' style walk-in double shower. An equally impressive 'Jack and Jill' en suite bathroom serves both the second and third bedrooms whilst the two double bedrooms on the second floor share another family bathroom. Outside, the open fronted barn style garaging has stairs rising to a purpose-built office with useful kitchenette and shower room (ideal for want-away teenagers or guests), there is plenty of parking and a private established south west facing rear garden with a mature Walnut tree.