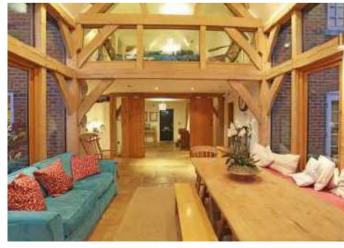

# **Description**

A splendid contemporary home with a 'Grand Designs' style twist! This individual family home, built and designed by the current owners with over 2800 sq ft of living accommodation arranged over three floors includes a fabulous 21ft vaulted oak framed dining/ family room. Set in the heart of this thriving Wiltshire village, the property has four reception rooms set off a large entrance hall, an open plan kitchen with solid wooden worktops and AGA, a separate utility and handy boot room and a downstairs cloakroom, all with under floor heating. A spacious gallery landing with glazed viewing deck overlooks the dining room. The dual aspect master bedroom has a stylish bespoke en suite bathroom with a roll top bath and 'rain' style walk-in double shower. An equally impressive 'Jack and Jill' en suite bathroom serves both the second and third bedrooms whilst the two double bedrooms on the second floor share another family bathroom. Outside, the open fronted barn style garaging has stairs rising to a purpose-built office with useful kitchenette and shower room (ideal for want-away teenagers or guests), there is plenty of parking and a private established south west facing rear garden with a mature Walnut tree.