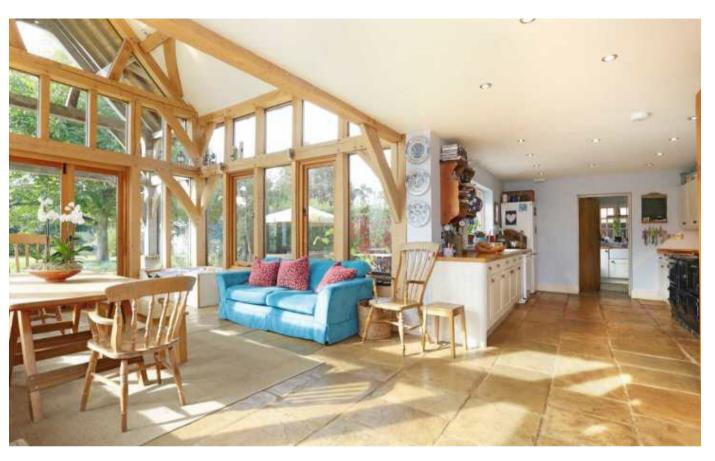

# **Description**

A splendid contemporary home with a 'Grand Designs' style twist! This individual family home, built and designed by the current owners with over 2800 sq ft of living accommodation arranged over three floors includes a fabulous 21ft vaulted oak framed dining/ family room. Set in the heart of this thriving Wiltshire village, the property has four reception rooms set off a large entrance hall, an open plan kitchen with solid wooden worktops and AGA, a separate utility and handy boot room and a downstairs cloakroom, all with under floor heating. A spacious gallery landing with glazed viewing deck overlooks the dining room. The dual aspect master bedroom has a stylish bespoke en suite bathroom with a roll top bath and 'rain' style walk-in double shower. An equally impressive 'Jack and Jill' en suite bathroom serves both the second and third bedrooms whilst the two double bedrooms on the second floor share another family bathroom. Outside, the open fronted barn style garaging has stairs rising to a purpose-built office with useful kitchenette and shower room (ideal for want-away teenagers or guests), there is plenty of parking and a private established south west facing rear garden with a mature Walnut tree.