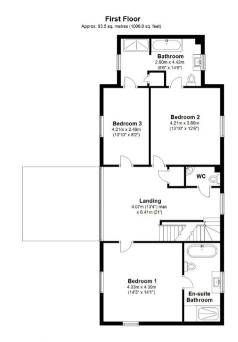

# **Description**

A splendid contemporary home with a 'Grand Designs' style twist! This individual family home, built and designed by the current owners with over 2800 sq ft of living accommodation arranged over three floors includes a fabulous 21ft vaulted oak framed dining/ family room. Set in the heart of this thriving Wiltshire village, the property has four reception rooms set off a large entrance hall, an open plan kitchen with solid wooden worktops and AGA, a separate utility and handy boot room and a downstairs cloakroom, all with under floor heating. A spacious gallery landing with glazed viewing deck overlooks the dining room. The dual aspect master bedroom has a stylish bespoke en suite bathroom with a roll top bath and 'rain' style walk-in double shower. An equally impressive 'Jack and Jill' en suite bathroom serves both the second and third bedrooms whilst the two double bedrooms on the second floor share another family bathroom. Outside, the open fronted barn style garaging has stairs rising to a purpose-built office with useful kitchenette and shower room (ideal for want-away teenagers or guests), there is plenty of parking and a private established south west facing rear garden with a mature Walnut tree.