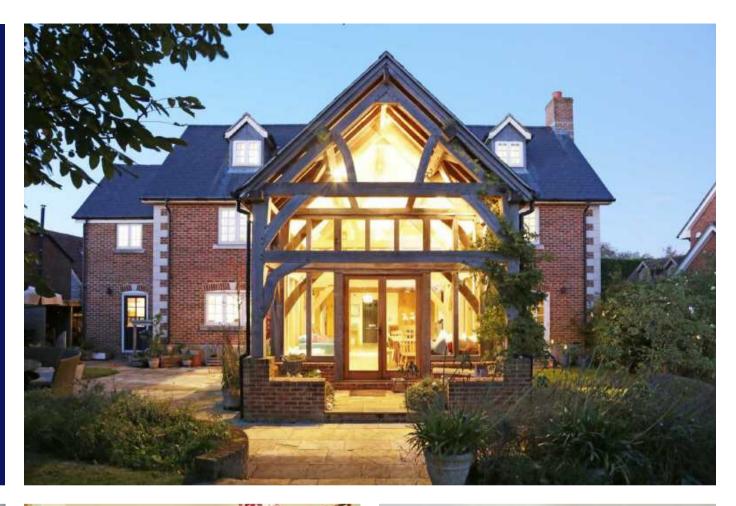

# **Description**

A splendid contemporary home with a 'Grand Designs' style twist! This individual family home, built and designed by the current owners with over 2800 sq ft of living accommodation arranged over three floors includes a fabulous 21ft vaulted oak framed dining/ family room. Set in the heart of this thriving Wiltshire village, the property has four reception rooms set off a large entrance hall, an open plan kitchen with solid wooden worktops and AGA, a separate utility and handy boot room and a downstairs cloakroom, all with under floor heating. A spacious gallery landing with glazed viewing deck overlooks the dining room. The dual aspect master bedroom has a stylish bespoke en suite bathroom with a roll top bath and 'rain' style walk-in double shower. An equally impressive 'Jack and Jill' en suite bathroom serves both the second and third bedrooms whilst the two double bedrooms on the second floor share another family bathroom. Outside, the open fronted barn style garaging has stairs rising to a purpose-built office with useful kitchenette and shower room (ideal for want-away teenagers or guests), there is plenty of parking and a private established south west facing rear garden with a mature Walnut tree.