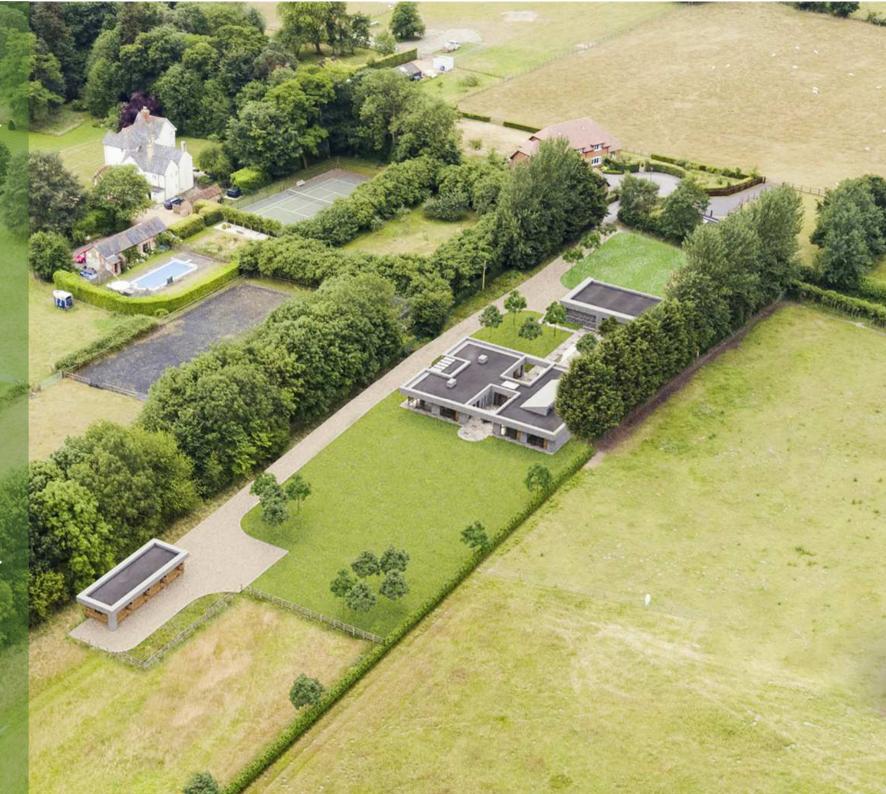

In all about 2 acres.

£1,750,000

Where function and design are perfectly balanced...

## **DESCRIPTION**

This is a sophisticated country home which has been designed with luxury living in mind. Large expanses of glass flood the interior with natural light; the architect's vision is of a modern Roman villa, where interior and exterior spaces merge seamlessly. The '0' Carbon accommodation provides great living and entertaining space, incorporating a state-of-the-art specification. The grounds extend to about 2 acres providing privacy and lovely down land views. A long drive leads up to front of the house and to open fronted garaging for three cars. There is a detached stable block/potential studio and a self-contained one bedroom annexe.

## **SITUATION**

This unique home is situated along a quiet country lane in an outstanding rural position on the edge of the village. There are excellent views north towards the rolling agricultural landscape of the Pewsey Vale. Easterton is a small village set between Market Lavington and Urchfont close to the foothills of the Salisbury Plain and offers a thriving public house. Further amenities to include local shops, post office, butcher, medical centre, schools and public houses are available in Market Lavington. The market town of Devizes is about 7 miles north and offers a wide range of shops, restaurants, coffee shops and a thriving weekly market. Dauntsey's School is less than 2 miles away, with Marlborough College and St Marys Calne also easily accessible. There are mainline railway stations at Pewsey and Andover and the A303 and M4 are nearby.