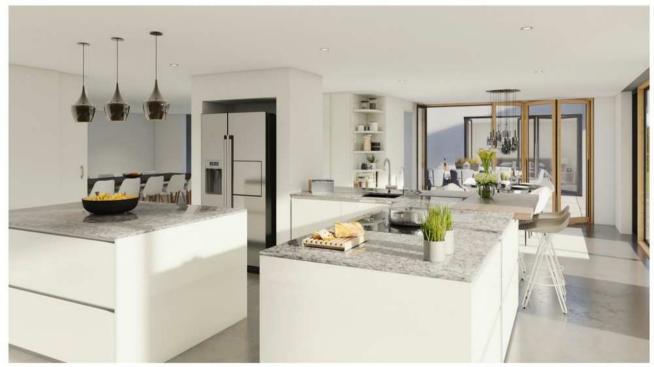

## **DESCRIPTION**

This is a sophisticated country home which has been designed with luxury living in mind. Large expanses of glass flood the interior with natural light; the architect's vision is of a modern Roman villa, where interior and exterior spaces merge seamlessly. The '0' Carbon accommodation provides great living and entertaining space, incorporating a state-of-the-art specification. The grounds extend to about 2 acres providing privacy and lovely down land views. A long drive leads up to front of the house and to open fronted garaging for three cars. There is a detached stable block/potential studio and a self-contained one bedroom annexe.

## ACCOMMODATION SUMMARY

Main House: Entrance, Dining Hall, Court Hall, Living Room, Snug, Kitchen/Breakfast/Family Room, Utility, Bedroom Hall, Bedroom One With Dressing Room And En suite Bathroom, Bedrooms Two, Three and Four With En suite Shower Rooms, Study/Bedroom Five, Shower/Cloakroom