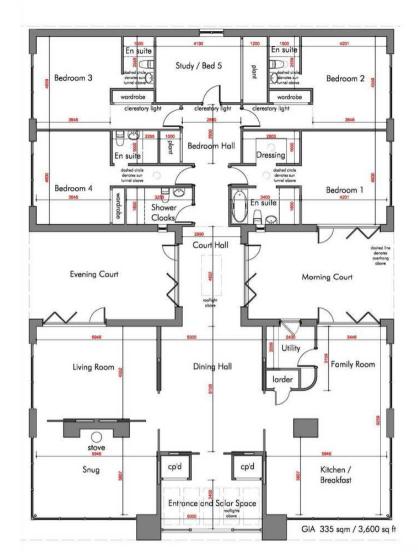

## ACCOMMODATION SUMMARY

Main House: Entrance, Dining Hall, Court Hall, Living Room, Snug, Kitchen/Breakfast/Family Room, Utility, Bedroom Hall, Bedroom One With Dressing Room And En suite Bathroom, Bedrooms Two, Three and Four With En suite Shower Rooms, Study/Bedroom Five, Shower/Cloakroom

Floorplans for illustration only

6/7 Market Place, Devizes, SN10 1HT Tel: 01380 723451 Email: devizes@strakers.co.uk

strakers.co.uk

- Chippenham
- Corsham

MarlboroughMalmesbury

- Royal Wootton Bassett
- Devizes