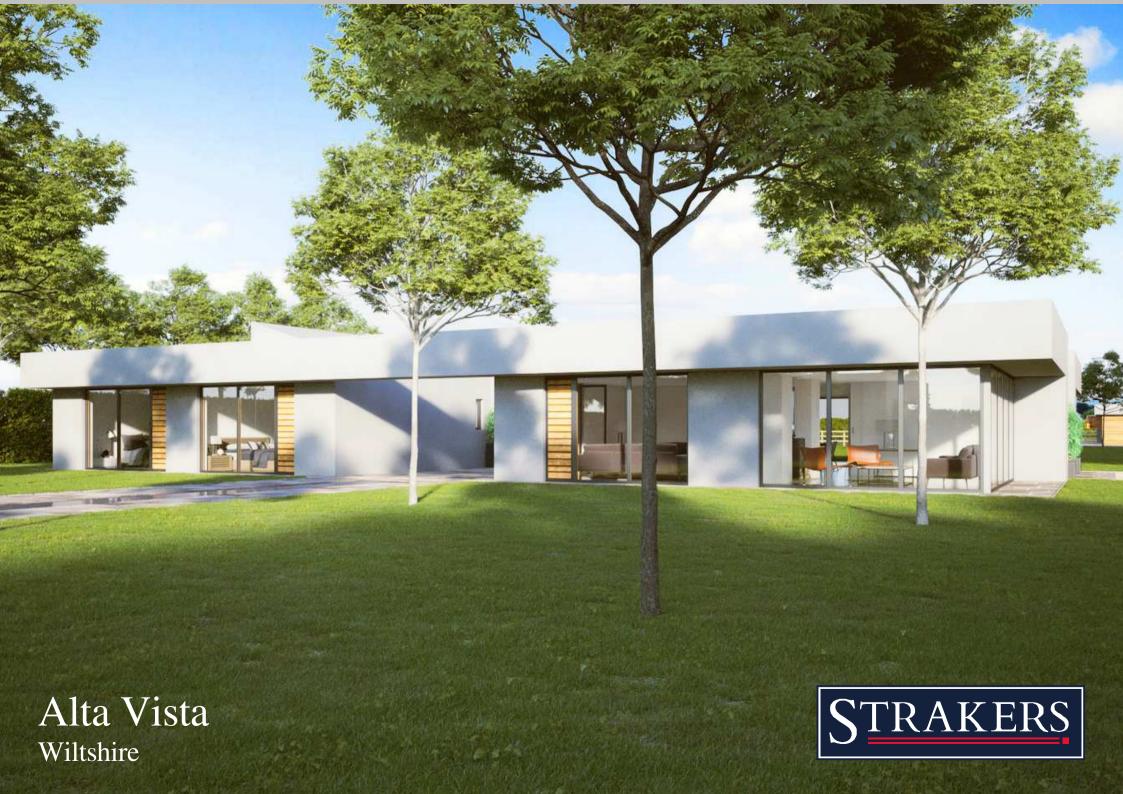

Alta Vista Vicarage Lane Easterton Wiltshire SN10 4PU

A stunning contemporary home in a beautiful down land position with views, self-contained annex, paddock and stabling (due to be completed Spring/Summer 2018).

## **DESCRIPTION**

This is a sophisticated country home which has been designed with luxury living in mind. Large expanses of glass flood the interior with natural light; the architect's vision is of a modern Roman villa, where interior and exterior spaces merge seamlessly. The '0' Carbon accommodation provides great living and entertaining space, incorporating a state-of-the-art specification. The grounds extend to about 2 acres providing privacy and lovely down land views. A long drive leads up to front of the house and to open fronted garaging for three cars. There is a detached stable block/potential studio and a self-contained one bedroom annexe.