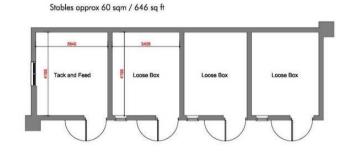

Annexe: Living Room, Kitchen, Bedroom, En suite Shower Room.

Open-fronted Garaging for three cars, Workshop, Stabling and Tack/Feed Room/ or potential Studio (subject to planning)

Floorplans for illustration only

6/7 Market Place, Devizes, SN10 1HT Tel: 01380 723451 Email: devizes@strakers.co.uk

strakers.co.uk

- Chippenham
- Corsham

MarlboroughMalmesbury

- Royal Wootton Bassett
- Devizes