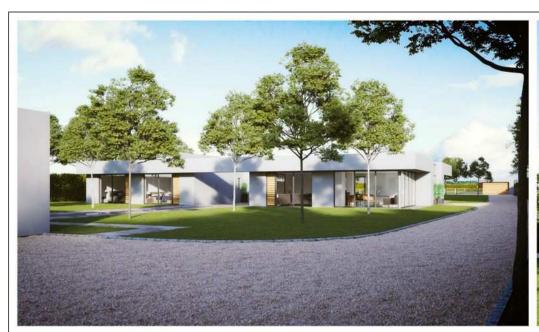

## **DESCRIPTION**

This is a sophisticated country home which has been designed with luxury living in mind. Large expanses of glass flood the interior with natural light; the architect's vision is of a modern Roman villa, where interior and exterior spaces merge seamlessly. The '0' Carbon accommodation provides great living and entertaining space, incorporating a state-of-the-art specification. The grounds extend to about 2 acres providing privacy and lovely down land views. A long drive leads up to front of the house and to open fronted garaging for three cars. There is a detached stable block/potential studio and a self-contained one bedroom annexe.