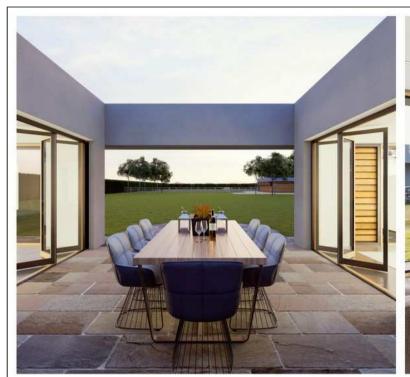

## **DESCRIPTION**

This is a sophisticated country home which has been designed with luxury living in mind. Large expanses of glass flood the interior with natural light; the architect's vision is of a modern Roman villa, where interior and exterior spaces merge seamlessly. The '0' Carbon accommodation provides great living and entertaining space, incorporating a state-of-the-art specification. The grounds extend to about 2 acres providing privacy and lovely down land views. A long drive leads up to front of the house and to open fronted garaging for three cars. There is a detached stable block/potential studio and a self-contained one bedroom annexe.