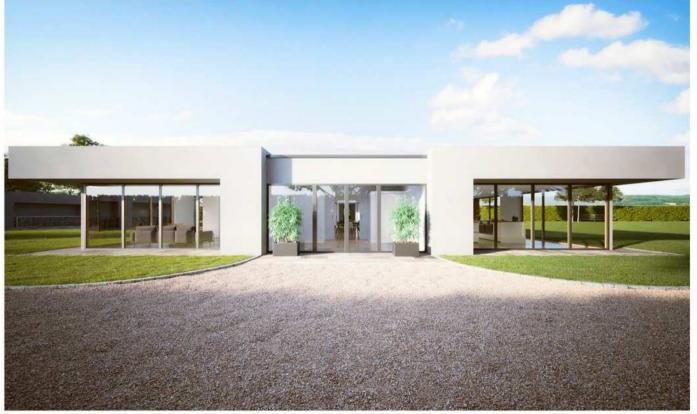

## **DESCRIPTION**

This is a sophisticated country home which has been designed with luxury living in mind. Large expanses of glass flood the interior with natural light; the architect's vision is of a modern Roman villa, where interior and exterior spaces merge seamlessly. The '0' Carbon accommodation provides great living and entertaining space, incorporating a state-of-the-art specification. The grounds extend to about 2 acres providing privacy and lovely down land views. A long drive leads up to front of the house and to open fronted garaging for three cars. There is a detached stable block/potential studio and a self-contained one bedroom annexe.