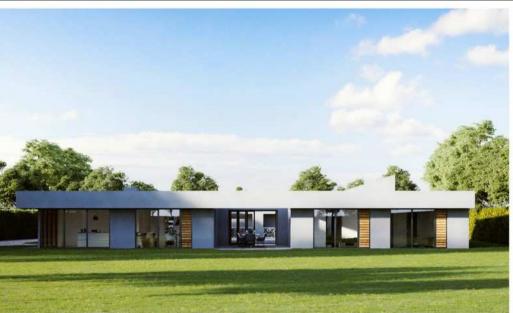

## **DESCRIPTION**

This is a sophisticated country home which has been designed with luxury living in mind. Large expanses of glass flood the interior with natural light; the architect's vision is of a modern Roman villa, where interior and exterior spaces merge seamlessly. The '0' Carbon accommodation provides great living and entertaining space, incorporating a state-of-the-art specification. The grounds extend to about 2 acres providing privacy and lovely down land views. A long drive leads up to front of the house and to open fronted garaging for three cars. There is a detached stable block/potential studio and a self-contained one bedroom annexe.