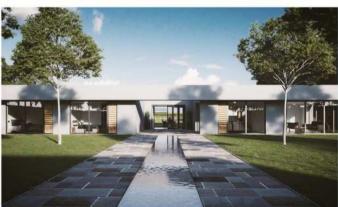

## **DESCRIPTION**

This is a sophisticated country home which has been designed with luxury living in mind. Large expanses of glass flood the interior with natural light; the architect's vision is of a modern Roman villa, where interior and exterior spaces merge seamlessly. The '0' Carbon accommodation provides great living and entertaining space, incorporating a state-of-the-art specification. The grounds extend to about 2 acres providing privacy and lovely down land views. A long drive leads up to front of the house and to open fronted garaging for three cars. There is a detached stable block/potential studio and a self-contained one bedroom annexe.