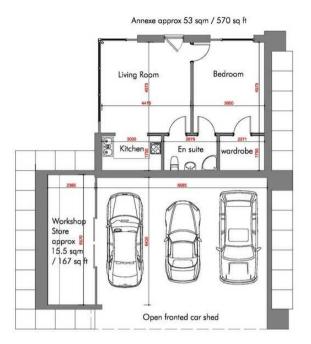

Annexe: Living Room, Kitchen, Bedroom, En suite Shower Room.

Open-fronted Garaging for three cars, Workshop, Stabling and Tack/Feed Room/ or potential Studio (subject to planning)

Floorplans for illustration only

6/7 Market Place, Devizes, SN10 1HT Tel: 01380 723451 Email: devizes@strakers.co.uk

strakers.co.uk

- Chippenham
- Corsham

MarlboroughMalmesbury

- Royal Wootton Bassett
- Devizes