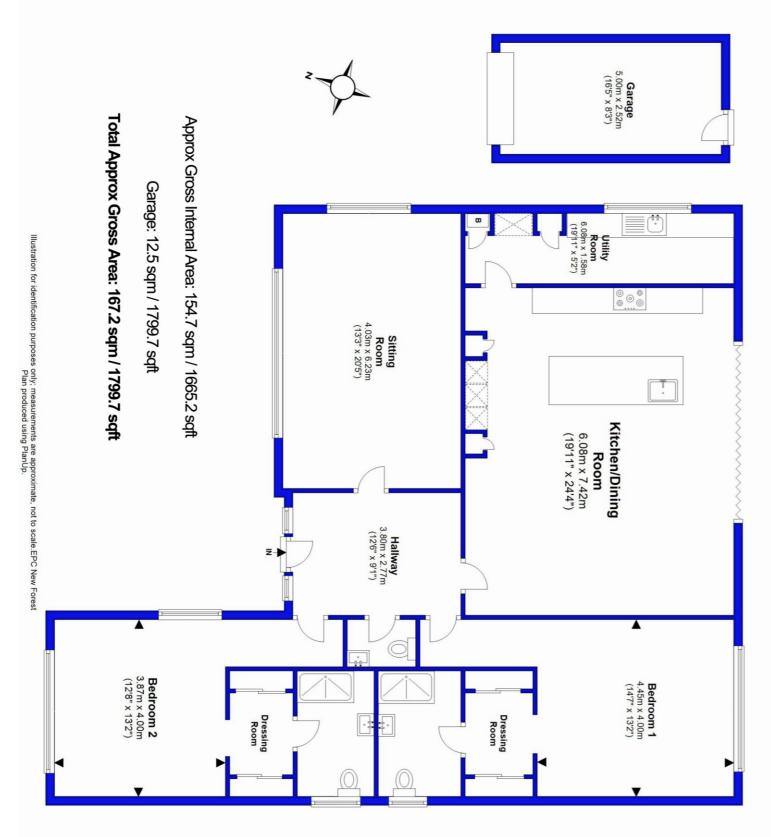

A simply stunning luxury bungalow in this choice residential location boasting first class accommodation that totals approximately 1700sqft comprehensively refurbished and refitted to the very highest of standards and enjoying fabulous large room sizes all flooded with natural light. No expense has been spared in transforming this bungalow into a spectacular home and is situated in this quiet cul-de-sac on the south side of the main Lymington Road just a short stroll to Chewton Bunny through which there is a pretty walk down to the beach below. A bungalow of the very highest calibre in one of the most sought after residential areas.

## **PROPERTY FEATURES**

- Luxuriously appointed detached bungalow of approx. 1700sqft
- Stylish refurbishment with top quality fittings throughout
- Two wonderful bedroom suites, both with dressing rooms and luxury en-suite shower rooms
- Impressive reception hall
- Large sitting room with picture window overlooking the front
- Hugely impressive open plan kitchen/dining/family room with contemporary units and integrated Miele/Siemens appliances
- Separate utility room
- Sliding by-fold doors from the kitchen/dining room leading onto a sun deck that gives access to the garden below
- Flat plastered ceilings, quality floor coverings, replacement internal doors, completely rewired and re-plumbed, new upvc double glazed windows, fascias, soffits and guttering
- Sunny south facing aspect with the rear garden mainly laid to lawn offering a high degree of privacy and seclusion
- Separate garaging and plenty of parking to the driveway on the front
- Exclusive enclave of luxury bungalow's with no passing traffic in this peaceful position, easy walk into the main village centre with its array of shopping facilities and bus connections
- Half a mile to the 5\* Chewton Glenn Hotel & Spa and The Kitchen restaurant
- Walking distance of the beach through local beauty spot Chewton Bunny
- Please note, that although the bungalow is arranged as a two bedroom property, the square footage is comfortably that of a three/four bedroom bungalow that would suit a discerning buyer who prefers fewer rooms but with larger roomsizes
- Strongly recommended
- Council Tax band 'F' £2581.26
- EPC rating 'C'