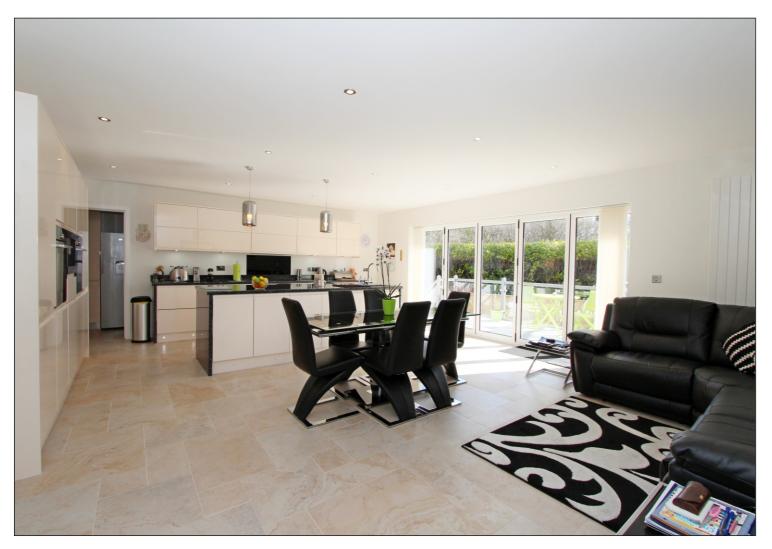

## **PROPERTY FEATURES**

- Luxuriously appointed detached bungalow of approx. 1700sqft
- Stylish refurbishment with top quality fittings throughout
- Two wonderful bedroom suites, both with dressing rooms and luxury en-suite shower rooms
- Impressive reception hall
- Large sitting room with picture window overlooking the front
- Hugely impressive open plan kitchen/dining/family room with contemporary units and integrated Miele/Siemens appliances
- Separate utility room
- Sliding by-fold doors from the kitchen/dining room leading onto a sun deck that gives access to the garden below
- Flat plastered ceilings, quality floor coverings, replacement internal doors, completely rewired and re-plumbed, new upvc double glazed windows, fascias, soffits and guttering
- Sunny south facing aspect with the rear garden mainly laid to lawn offering a high degree of privacy and seclusion
- Separate garaging and plenty of parking to the driveway on the front
- Exclusive enclave of luxury bungalow's with no passing traffic in this peaceful position, easy walk into the main village centre with its array of shopping facilities and bus connections
- Half a mile to the 5\* Chewton Glenn Hotel & Spa and The Kitchen restaurant
- Walking distance of the beach through local beauty spot Chewton Bunny
- Please note, that although the bungalow is arranged as a two bedroom property, the square footage is comfortably that of a three/four bedroom bungalow that would suit a discerning buyer who prefers fewer rooms but with larger roomsizes
- Strongly recommended
- Council Tax band 'F' £2581.26
- EPC rating 'C'