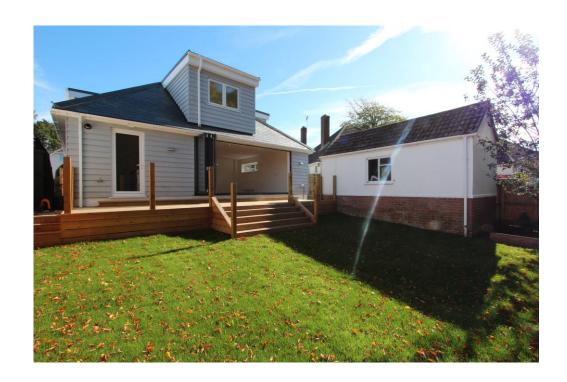

## FRIARS CLIFF

A simply stunning detached chalet that has been comprehensively refurbished and skilfully extended to professional standards featuring stylish accommodation of approaching 2,000sqft. This lovely New England style home boasts impressive open plan living accommodation and generous bedroom space and stands on a wonderful plot with a large timber deck running right across the back overlooking the landscaped rear garden. Situated in this prestigious location just on the edges of Friars Cliff within the Highcliffe schools' catchment area and within walking distance of the beach. Vacant possession.

## The Property

- Contemporary and stylish detached chalet of approaching 2,000 sqft
- Superb master bedroom suite on the first floor with roof lantern and luxury en-suite bathroom
- Three further double bedrooms and two further luxuriously fitted bathrooms with underfloor heating
- Impressive reception hall with engineered oak floor
- Stunning open plan kitchen/dining/living room with full bi-fold doors leading on to the sun deck
- Top quality fitted kitchen with high gloss units, quartz worktops and top quality integrated appliances
- Separate utility/laundry room
- Brand new gas fired central heating
- Flat plastered ceilings, replacement internal doors and brand new floor coverings throughout
- Professionally landscaped rear garden enjoying a sunny, southwesterly aspect
- Detached garaging and plenty of off road parking
- Superb sun deck running across the back of the property and enjoying all day sunshine
- First class position on this quiet, no through road on the fringes of Friars Cliff
- A very smart property in this superb location
- Council Tax 'E' £2,184.15
- EPC rating 'C'