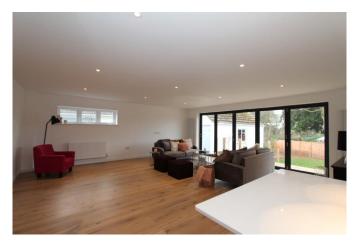

## The Property

- Contemporary and stylish detached chalet of approaching 2,000 sqft
- Superb master bedroom suite on the first floor with roof lantern and luxury en-suite bathroom
- Three further double bedrooms and two further luxuriously fitted bathrooms with underfloor heating
- Impressive reception hall with engineered oak floor
- Stunning open plan kitchen/dining/living room with full bi-fold doors leading on to the sun deck
- Top quality fitted kitchen with high gloss units, quartz worktops and top quality integrated appliances
- Separate utility/laundry room
- Brand new gas fired central heating
- Flat plastered ceilings, replacement internal doors and brand new floor coverings throughout
- Professionally landscaped rear garden enjoying a sunny, southwesterly aspect
- Detached garaging and plenty of off road parking
- Superb sun deck running across the back of the property and enjoying all day sunshine
- First class position on this quiet, no through road on the fringes of Friars Cliff
- A very smart property in this superb location
- Council Tax 'E' £2,184.15
- EPC rating 'C'