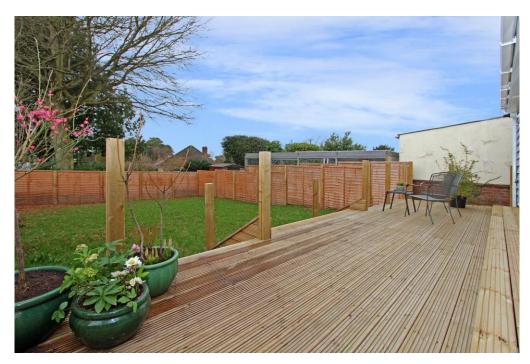

## FRIARS CLIFF

A simply stunning detached chalet that has been comprehensively refurbished and skilfully extended to professional standards featuring stylish accommodation of approaching 2,000sqft. This lovely New England style home boasts impressive open plan living accommodation and generous bedroom space and stands on a wonderful plot with a large timber deck running right across the back overlooking the landscaped rear garden. Situated in this prestigious location just on the edges of Friars Cliff within the Highcliffe schools' catchment area and within walking distance of the beach. Vacant possession.

## The Property

- Contemporary and stylish detached chalet of approaching 2,000 sqft
- Superb master bedroom suite on the first floor with roof lantern and luxury en-suite bathroom
- Three further double bedrooms and two further luxuriously fitted bathrooms with underfloor heating
- Impressive reception hall with engineered oak floor
- Stunning open plan kitchen/dining/living room with full bi-fold doors leading on to the sun deck
- Top quality fitted kitchen with high gloss units, quartz worktops and top quality integrated appliances
- Separate utility/laundry room
- Brand new gas fired central heating
- Flat plastered ceilings, replacement internal doors and brand new floor coverings throughout
- Professionally landscaped rear garden enjoying a sunny, southwesterly aspect
- Detached garaging and plenty of off road parking
- Superb sun deck running across the back of the property and enjoying all day sunshine
- First class position on this quiet, no through road on the fringes of Friars Cliff
- A very smart property in this superb location
- Council Tax 'E' £2,184.15
- EPC rating 'C'