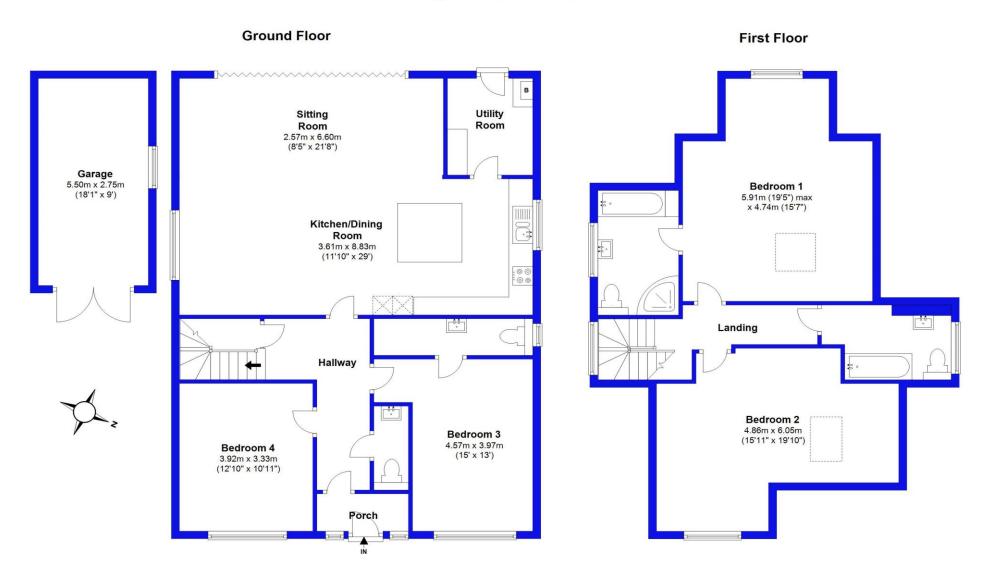

#### Approx Gross Internal Area: 175.0 sqm / 1884.7 sqft Garage: 15.1 sqm / 162.5 sqft

M835 Printed by Ravensworth 01670 713330

 $273 \, \text{Lymington Road, Highcliffe, Christchurch, BH23\,5EB} \quad \text{highcliffe@mitchells-estate agents.co.uk} \\ 01425 \, 272206 \\ \text{mitchells.uk.com}$