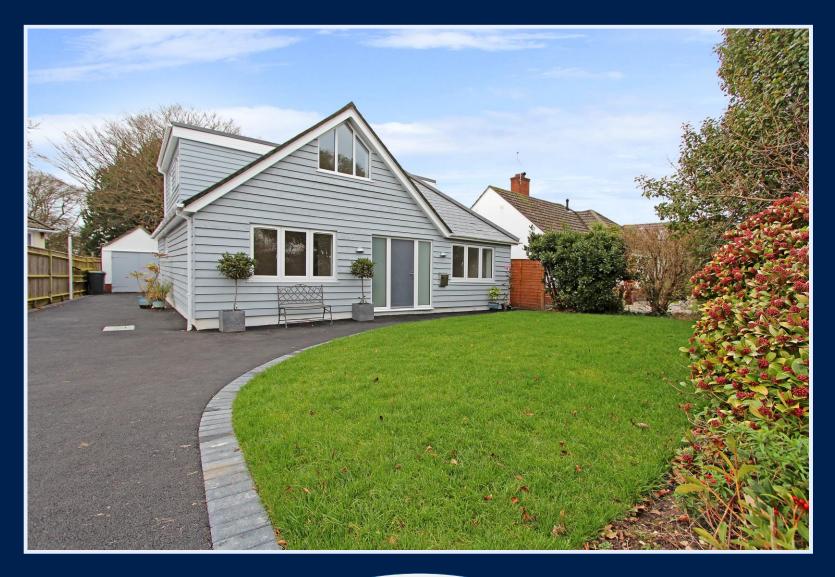

## FRIARS CLIFF

A simply stunning detached chalet that has been comprehensively refurbished and skilfully extended to professional standards featuring stylish accommodation of approaching 2,000sqft. This lovely New England style home boasts impressive open plan living accommodation and generous bedroom space and stands on a wonderful plot with a large timber deck running right across the back overlooking the landscaped rear garden. Situated in this prestigious location just on the edges of Friars Cliff within the Highcliffe schools' catchment area and within walking distance of the beach. Vacant possession.

## The Property

- Contemporary and stylish detached chalet of approaching 2,000 sqft
- Superb master bedroom suite on the first floor with roof lantern and luxury en-suite bathroom
- Three further double bedrooms and two further luxuriously fitted bathrooms with underfloor heating
- Impressive reception hall with engineered oak floor
- Stunning open plan kitchen/dining/living room with full bi-fold doors leading on to the sun deck
- Top quality fitted kitchen with high gloss units, quartz worktops and top quality integrated appliances
- Separate utility/laundry room
- Brand new gas fired central heating
- Flat plastered ceilings, replacement internal doors and brand new floor coverings throughout
- Professionally landscaped rear garden enjoying a sunny, southwesterly aspect
- Detached garaging and plenty of off road parking
- Superb sun deck running across the back of the property and enjoying all day sunshine
- First class position on this quiet, no through road on the fringes of Friars Cliff
- A very smart property in this superb location
- Council Tax 'E' £2,184.15
- EPC rating 'C'