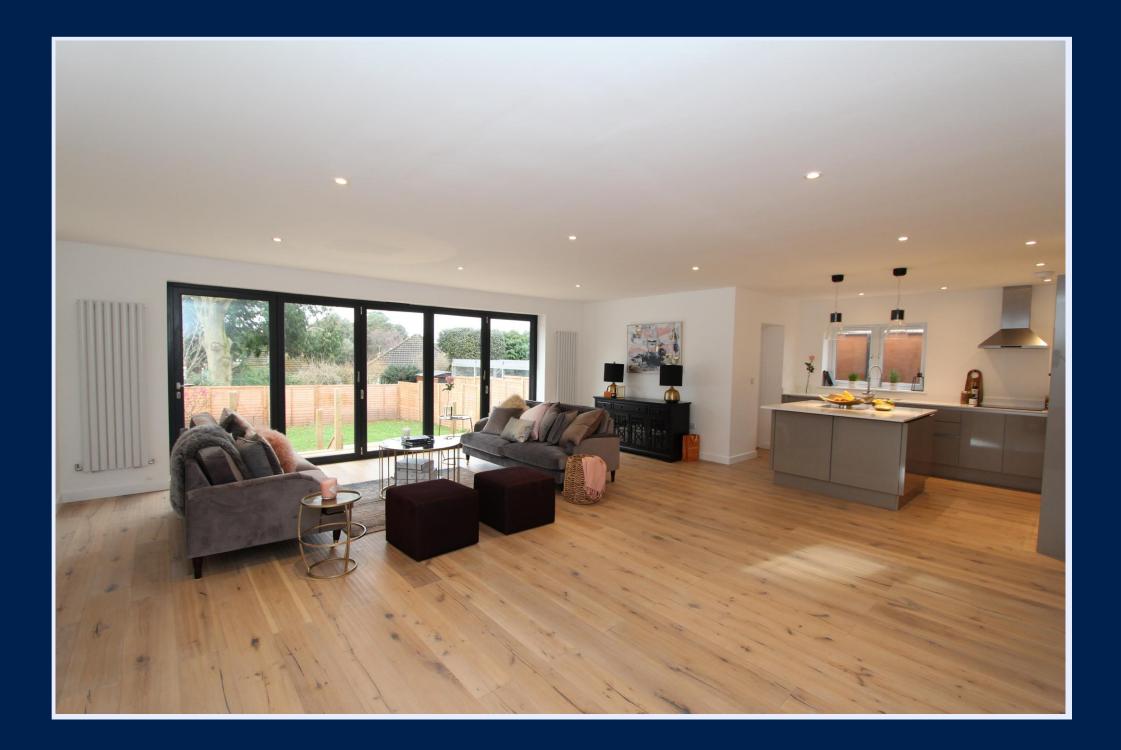

## The Property

- Contemporary and stylish detached chalet of approaching 2,000 sqft
- Superb master bedroom suite on the first floor with roof lantern and luxury en-suite bathroom
- Three further double bedrooms and two further luxuriously fitted bathrooms with underfloor heating
- Impressive reception hall with engineered oak floor
- Stunning open plan kitchen/dining/living room with full bi-fold doors leading on to the sun deck
- Top quality fitted kitchen with high gloss units, quartz worktops and top quality integrated appliances
- Separate utility/laundry room
- Brand new gas fired central heating
- Flat plastered ceilings, replacement internal doors and brand new floor coverings throughout
- Professionally landscaped rear garden enjoying a sunny, southwesterly aspect
- Detached garaging and plenty of off road parking
- Superb sun deck running across the back of the property and enjoying all day sunshine
- First class position on this quiet, no through road on the fringes of Friars Cliff
- A very smart property in this superb location
- Council Tax 'E' £2,184.15
- EPC rating 'C'