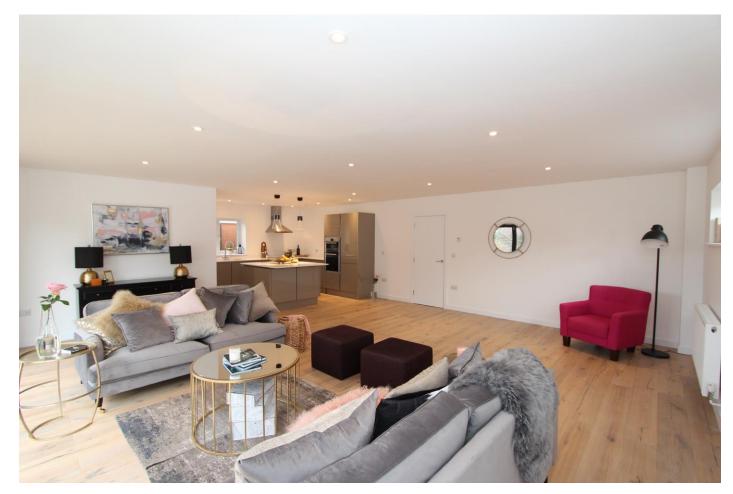

## The Property

- Contemporary and stylish detached chalet of approaching 2,000 sqft
- Superb master bedroom suite on the first floor with roof lantern and luxury en-suite bathroom
- Three further double bedrooms and two further luxuriously fitted bathrooms with underfloor heating
- Impressive reception hall with engineered oak floor
- Stunning open plan kitchen/dining/living room with full bi-fold doors leading on to the sun deck
- Top quality fitted kitchen with high gloss units, quartz worktops and top quality integrated appliances
- Separate utility/laundry room
- Brand new gas fired central heating
- Flat plastered ceilings, replacement internal doors and brand new floor coverings throughout
- Professionally landscaped rear garden enjoying a sunny, southwesterly aspect
- Detached garaging and plenty of off road parking
- Superb sun deck running across the back of the property and enjoying all day sunshine
- First class position on this quiet, no through road on the fringes of Friars Cliff
- A very smart property in this superb location
- Council Tax 'E' £2,184.15
- EPC rating 'C'