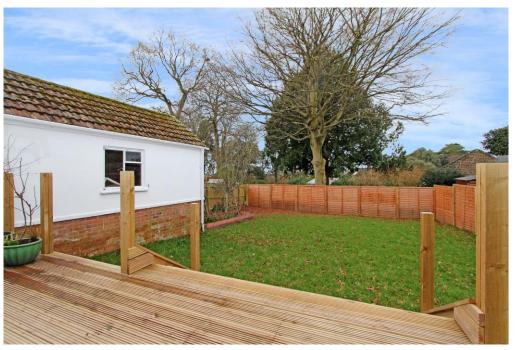

## FRIARS CLIFF

A simply stunning detached chalet that has been comprehensively refurbished and skilfully extended to professional standards featuring stylish accommodation of approaching 2,000sqft. This lovely New England style home boasts impressive open plan living accommodation and generous bedroom space and stands on a wonderful plot with a large timber deck running right across the back overlooking the landscaped rear garden. Situated in this prestigious location just on the edges of Friars Cliff within the Highcliffe schools' catchment area and within walking distance of the beach. Vacant possession.

## The Property

- Contemporary and stylish detached chalet of approaching 2,000 sqft
- Superb master bedroom suite on the first floor with roof lantern and luxury en-suite bathroom
- Three further double bedrooms and two further luxuriously fitted bathrooms with underfloor heating
- Impressive reception hall with engineered oak floor
- Stunning open plan kitchen/dining/living room with full bi-fold doors leading on to the sun deck
- Top quality fitted kitchen with high gloss units, quartz worktops and top quality integrated appliances
- Separate utility/laundry room
- Brand new gas fired central heating
- Flat plastered ceilings, replacement internal doors and brand new floor coverings throughout
- Professionally landscaped rear garden enjoying a sunny, southwesterly aspect
- Detached garaging and plenty of off road parking
- Superb sun deck running across the back of the property and enjoying all day sunshine
- First class position on this quiet, no through road on the fringes of Friars Cliff
- A very smart property in this superb location
- Council Tax 'E' £2,184.15
- EPC rating 'C'