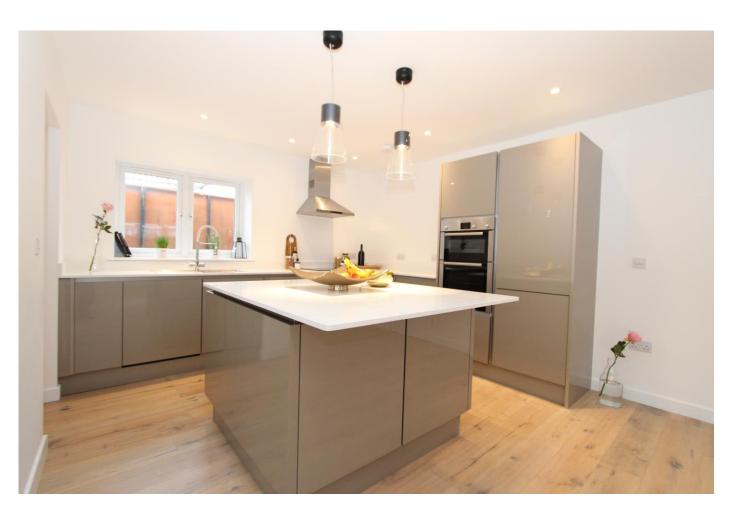

## The Property

- Contemporary and stylish detached chalet of approaching 2,000 sqft
- Superb master bedroom suite on the first floor with roof lantern and luxury en-suite bathroom
- Three further double bedrooms and two further luxuriously fitted bathrooms with underfloor heating
- Impressive reception hall with engineered oak floor
- Stunning open plan kitchen/dining/living room with full bi-fold doors leading on to the sun deck
- Top quality fitted kitchen with high gloss units, quartz worktops and top quality integrated appliances
- Separate utility/laundry room
- Brand new gas fired central heating
- Flat plastered ceilings, replacement internal doors and brand new floor coverings throughout
- Professionally landscaped rear garden enjoying a sunny, southwesterly aspect
- Detached garaging and plenty of off road parking
- Superb sun deck running across the back of the property and enjoying all day sunshine
- First class position on this quiet, no through road on the fringes of Friars Cliff
- A very smart property in this superb location
- Council Tax 'E' £2,184.15
- EPC rating 'C'