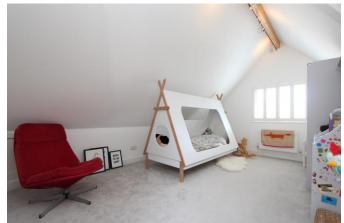

MASTER BEDROOM WITH EN-SUITE SHOWER ROOM & DRESSING ROOM • THREE FURTHER BEDROOMS • TWO FURTHER BATH/SHOWER ROOMS • OPEN PLAN KITCHEN/LIVING/DINER • SEPARATE UTILITY ROOM • SEPARATE SITTING ROOM/PLAY ROOM • GROUND FLOOR CLOAKROOM • DETACHED GARDEN STUDIO • BEAUTIFUL GARDENS • OFF-ROAD PARKING • STORAGE •

## The Property

- Striking detached chalet of approx. 2750sqft
- First class position, just around the corner from the beach at Friars Cliff
- Impressive master bedroom suite with engineered oak floor, dressing room and luxury en-suite shower room
- Three further bedrooms
- Two further beautifully appointed bath/shower rooms
- Automatic electric Velux to the landing
- Amazing open plan living space with underfloor heating, bi-fold doors leading on to the decking and the suntrap, South facing garden
- Stunning fully integrated fitted kitchen and tiling by John Lewis with Neff appliances & American style fridge/freezer
- Feature log burner to the main living accommodation
- Separate sitting room/playroom
- Fitted burglar alarm & CCTV
- Incredible plot and setting enjoying all day sunshine on the various terraced areas
- Artificial grass meaning minimal upkeep
- Maintenance free Millboard decking
- Top quality detached & insulated cedar clad studio at the bottom of the garden
- Side store suitable for bikes/kayaks, etc
- Log store & bin store behind the gates
- Plenty of off road parking on the landscaped blocked paved driveway
- Highcliffe schools catchment area and a short stroll to the beach, local shops, bus routes, pub, beach cafes and Mudeford Quay
- Simply superb inside and out
- Council Tax Band 'E' £2,184.15
- EPC rating 'D'
- No forward chain