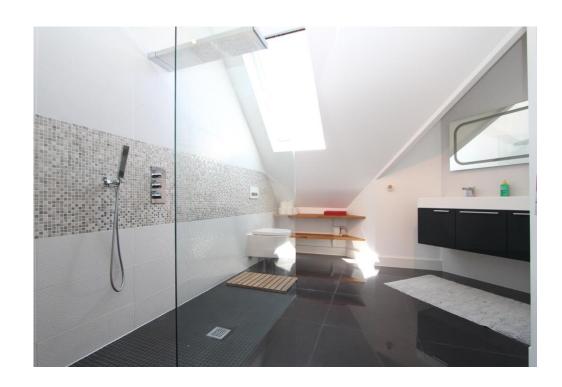

MASTER BEDROOM WITH EN-SUITE SHOWER ROOM & DRESSING ROOM • THREE FURTHER BEDROOMS • TWO FURTHER BATH/SHOWER ROOMS • OPEN PLAN KITCHEN/LIVING/DINER • SEPARATE UTILITY ROOM • SEPARATE SITTING ROOM/PLAY ROOM • GROUND FLOOR CLOAKROOM • DETACHED GARDEN STUDIO • BEAUTIFUL GARDENS • OFF-ROAD PARKING • STORAGE •

## The Property

- Striking detached chalet of approx. 2750sqft
- First class position, just around the corner from the beach at Friars Cliff
- Impressive master bedroom suite with engineered oak floor, dressing room and luxury en-suite shower room
- Three further bedrooms
- Two further beautifully appointed bath/shower rooms
- Automatic electric Velux to the landing
- Amazing open plan living space with underfloor heating, bi-fold doors leading on to the decking and the suntrap, South facing garden
- Stunning fully integrated fitted kitchen and tiling by John Lewis with Neff appliances & American style fridge/freezer
- Feature log burner to the main living accommodation
- Separate sitting room/playroom
- Fitted burglar alarm & CCTV
- Incredible plot and setting enjoying all day sunshine on the various terraced areas
- Artificial grass meaning minimal upkeep
- Maintenance free Millboard decking
- Top quality detached & insulated cedar clad studio at the bottom of the garden
- Side store suitable for bikes/kayaks, etc
- Log store & bin store behind the gates
- Plenty of off road parking on the landscaped blocked paved driveway
- Highcliffe schools catchment area and a short stroll to the beach, local shops, bus routes, pub, beach cafes and Mudeford Quay
- Simply superb inside and out
- Council Tax Band 'E' £2,184.15
- EPC rating 'D'
- No forward chain