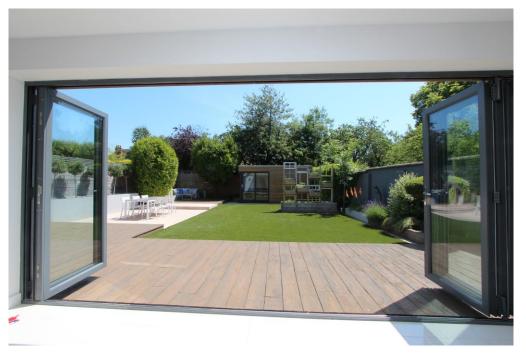

## The Property

- Striking detached chalet of approx. 2750sqft
- First class position, just around the corner from the beach at Friars Cliff
- Impressive master bedroom suite with engineered oak floor, dressing room and luxury en-suite shower room
- Three further bedrooms
- Two further beautifully appointed bath/shower rooms
- Automatic electric Velux to the landing
- Amazing open plan living space with underfloor heating, bi-fold doors leading on to the decking and the suntrap, South facing garden
- Stunning fully integrated fitted kitchen and tiling by John Lewis with Neff appliances & American style fridge/freezer
- Feature log burner to the main living accommodation
- Separate sitting room/playroom
- Fitted burglar alarm & CCTV
- Incredible plot and setting enjoying all day sunshine on the various terraced areas
- Artificial grass meaning minimal upkeep
- Maintenance free Millboard decking
- Top quality detached & insulated cedar clad studio at the bottom of the garden
- Side store suitable for bikes/kayaks, etc
- Log store & bin store behind the gates
- Plenty of off road parking on the landscaped blocked paved driveway
- Highcliffe schools catchment area and a short stroll to the beach, local shops, bus routes, pub, beach cafes and Mudeford Quay
- Simply superb inside and out
- Council Tax Band 'E' £2,184.15
- EPC rating 'D'
- No forward chain