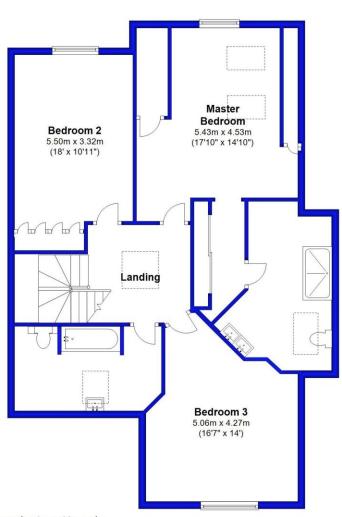

Approx Gross Internal Area: 230.2 sqm / 2477.8 sqft

Office & Storage: 22.6 sqm / 243.3 sqft

Total Approx Gross Area: 252.8 sqm / 2721.1 sqft

#### First Floor

Illustration for identification purposes only; measurements are approximate, not to scale. Plan produced using PlanUp.

M835 Printed by Ravensworth 01670 713330

273 Lymington Road, Highcliffe, Christchurch, BH23 5EB highcliffe@mitchells-estateagents.co.uk