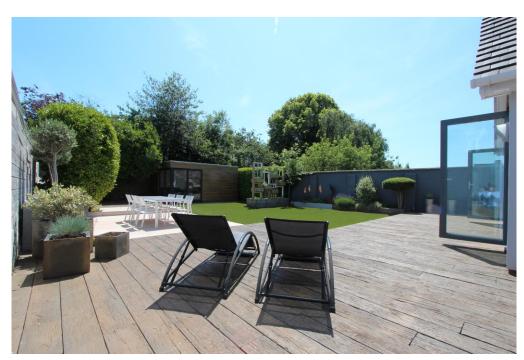

# 153 BURE LANE, FRIARS CLIFF

A simply stunning, architecturally designed chalet situated in this brilliant location just a few hundred yards stroll to the award winning beaches at Friars Cliff, presented in outstanding order throughout enjoying a bespoke finish top to bottom and inside and out, with a magnificent, south facing, professionally landscaped garden. The accommodation extends to approximately 2750sqft and is decorated in a crisp, contemporary style, with flexible bedroom accommodation and highly impressive open plan living space. A particularly smart property in this enviable position. Offered for sale with no forward chain.

## The Property

- Striking detached chalet of approx. 2750sqft
- First class position, just around the corner from the beach at Friars Cliff
- Impressive master bedroom suite with engineered oak floor, dressing room and luxury en-suite shower room
- Three further bedrooms
- Two further beautifully appointed bath/shower rooms
- Automatic electric Velux to the landing
- Amazing open plan living space with underfloor heating, bi-fold doors leading on to the decking and the suntrap, South facing garden
- Stunning fully integrated fitted kitchen and tiling by John Lewis with Neff appliances & American style fridge/freezer
- Feature log burner to the main living accommodation
- Separate sitting room/playroom
- Fitted burglar alarm & CCTV
- Incredible plot and setting enjoying all day sunshine on the various terraced areas
- Artificial grass meaning minimal upkeep
- Maintenance free Millboard decking
- Top quality detached & insulated cedar clad studio at the bottom of the garden
- Side store suitable for bikes/kayaks, etc
- Log store & bin store behind the gates
- Plenty of off road parking on the landscaped blocked paved driveway
- Highcliffe schools catchment area and a short stroll to the beach, local shops, bus routes, pub, beach cafes and Mudeford Quay
- Simply superb inside and out
- Council Tax Band 'E' £2,184.15
- EPC rating 'D'
- No forward chain