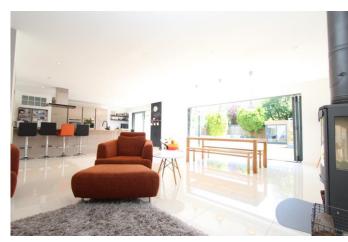

## The Property

- Striking detached chalet of approx. 2750sqft
- First class position, just around the corner from the beach at Friars Cliff
- Impressive master bedroom suite with engineered oak floor, dressing room and luxury en-suite shower room
- Three further bedrooms
- Two further beautifully appointed bath/shower rooms
- Automatic electric Velux to the landing
- Amazing open plan living space with underfloor heating, bi-fold doors leading on to the decking and the suntrap, South facing garden
- Stunning fully integrated fitted kitchen and tiling by John Lewis with Neff appliances & American style fridge/freezer
- Feature log burner to the main living accommodation
- Separate sitting room/playroom
- Fitted burglar alarm & CCTV
- Incredible plot and setting enjoying all day sunshine on the various terraced areas
- Artificial grass meaning minimal upkeep
- Maintenance free Millboard decking
- Top quality detached & insulated cedar clad studio at the bottom of the garden
- Side store suitable for bikes/kayaks, etc
- Log store & bin store behind the gates
- Plenty of off road parking on the landscaped blocked paved driveway
- Highcliffe schools catchment area and a short stroll to the beach, local shops, bus routes, pub, beach cafes and Mudeford Quay
- Simply superb inside and out
- Council Tax Band 'E' £2,184.15
- EPC rating 'D'
- No forward chain