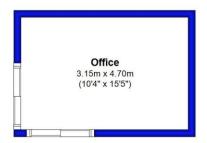

Approx Gross Internal Area: 230.2 sqm / 2477.8 sqft

Office & Storage: 22.6 sqm / 243.3 sqft

Total Approx Gross Area: 252.8 sqm / 2721.1 sqft

#### First Floor

Illustration for identification purposes only; measurements are approximate, not to scale. Plan produced using PlanUp.

M835 Printed by Ravensworth 01670 713330

273 Lymington Road, Highcliffe, Christchurch, BH23 5EB highcliffe@mitchells-estateagents.co.uk