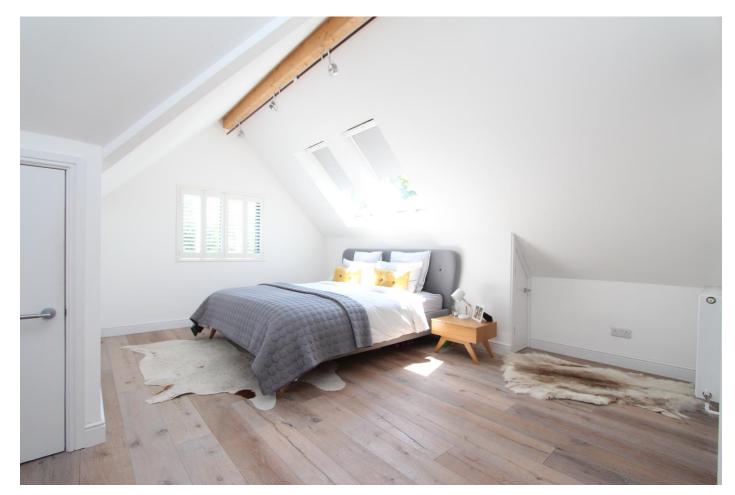

## The Property

- Striking detached chalet of approx. 2750sqft
- First class position, just around the corner from the beach at Friars Cliff
- Impressive master bedroom suite with engineered oak floor, dressing room and luxury en-suite shower room
- Three further bedrooms
- Two further beautifully appointed bath/shower rooms
- Automatic electric Velux to the landing
- Amazing open plan living space with underfloor heating, bi-fold doors leading on to the decking and the suntrap, South facing garden
- Stunning fully integrated fitted kitchen and tiling by John Lewis with Neff appliances & American style fridge/freezer
- Feature log burner to the main living accommodation
- Separate sitting room/playroom
- Fitted burglar alarm & CCTV
- Incredible plot and setting enjoying all day sunshine on the various terraced areas
- Artificial grass meaning minimal upkeep
- Maintenance free Millboard decking
- Top quality detached & insulated cedar clad studio at the bottom of the garden
- Side store suitable for bikes/kayaks, etc
- Log store & bin store behind the gates
- Plenty of off road parking on the landscaped blocked paved driveway
- Highcliffe schools catchment area and a short stroll to the beach, local shops, bus routes, pub, beach cafes and Mudeford Quay
- Simply superb inside and out
- Council Tax Band 'E' £2,184.15
- EPC rating 'D'
- No forward chain