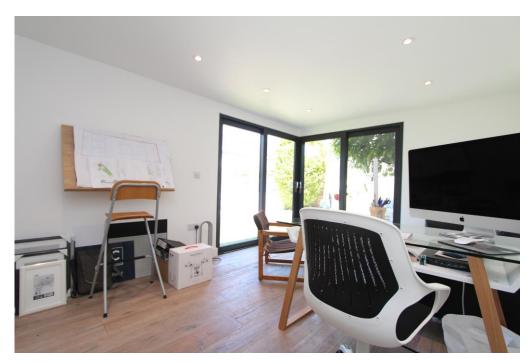

## The Property

- Striking detached chalet of approx. 2750sqft
- First class position, just around the corner from the beach at Friars Cliff
- Impressive master bedroom suite with engineered oak floor, dressing room and luxury en-suite shower room
- Three further bedrooms
- Two further beautifully appointed bath/shower rooms
- Automatic electric Velux to the landing
- Amazing open plan living space with underfloor heating, bi-fold doors leading on to the decking and the suntrap, South facing garden
- Stunning fully integrated fitted kitchen and tiling by John Lewis with Neff appliances & American style fridge/freezer
- Feature log burner to the main living accommodation
- Separate sitting room/playroom
- Fitted burglar alarm & CCTV
- Incredible plot and setting enjoying all day sunshine on the various terraced areas
- Artificial grass meaning minimal upkeep
- Maintenance free Millboard decking
- Top quality detached & insulated cedar clad studio at the bottom of the garden
- Side store suitable for bikes/kayaks, etc
- Log store & bin store behind the gates
- Plenty of off road parking on the landscaped blocked paved driveway
- Highcliffe schools catchment area and a short stroll to the beach, local shops, bus routes, pub, beach cafes and Mudeford Quay
- Simply superb inside and out
- Council Tax Band 'E' £2,184.15
- EPC rating 'D'
- No forward chain