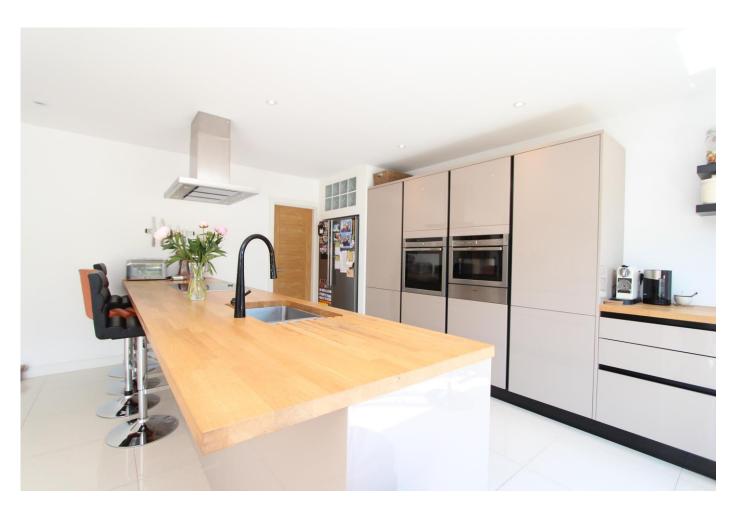

## The Property

- Striking detached chalet of approx. 2750sqft
- First class position, just around the corner from the beach at Friars Cliff
- Impressive master bedroom suite with engineered oak floor, dressing room and luxury en-suite shower room
- Three further bedrooms
- Two further beautifully appointed bath/shower rooms
- Automatic electric Velux to the landing
- Amazing open plan living space with underfloor heating, bi-fold doors leading on to the decking and the suntrap, South facing garden
- Stunning fully integrated fitted kitchen and tiling by John Lewis with Neff appliances & American style fridge/freezer
- Feature log burner to the main living accommodation
- Separate sitting room/playroom
- Fitted burglar alarm & CCTV
- Incredible plot and setting enjoying all day sunshine on the various terraced areas
- Artificial grass meaning minimal upkeep
- Maintenance free Millboard decking
- Top quality detached & insulated cedar clad studio at the bottom of the garden
- Side store suitable for bikes/kayaks, etc
- Log store & bin store behind the gates
- Plenty of off road parking on the landscaped blocked paved driveway
- Highcliffe schools catchment area and a short stroll to the beach, local shops, bus routes, pub, beach cafes and Mudeford Quay
- Simply superb inside and out
- Council Tax Band 'E' £2,184.15
- EPC rating 'D'
- No forward chain