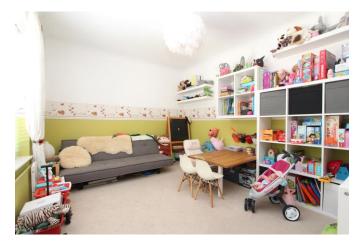

MASTER BEDROOM WITH EN-SUITE SHOWER ROOM & DRESSING ROOM • THREE FURTHER BEDROOMS • TWO FURTHER BATH/SHOWER ROOMS • OPEN PLAN KITCHEN/LIVING/DINER • SEPARATE UTILITY ROOM • SEPARATE SITTING ROOM/PLAY ROOM • GROUND FLOOR CLOAKROOM • DETACHED GARDEN STUDIO • BEAUTIFUL GARDENS • OFF-ROAD PARKING • STORAGE •

## The Property

- Striking detached chalet of approx. 2750sqft
- First class position, just around the corner from the beach at Friars Cliff
- Impressive master bedroom suite with engineered oak floor, dressing room and luxury en-suite shower room
- Three further bedrooms
- Two further beautifully appointed bath/shower rooms
- Automatic electric Velux to the landing
- Amazing open plan living space with underfloor heating, bi-fold doors leading on to the decking and the suntrap, South facing garden
- Stunning fully integrated fitted kitchen and tiling by John Lewis with Neff appliances & American style fridge/freezer
- Feature log burner to the main living accommodation
- Separate sitting room/playroom
- Fitted burglar alarm & CCTV
- Incredible plot and setting enjoying all day sunshine on the various terraced areas
- Artificial grass meaning minimal upkeep
- Maintenance free Millboard decking
- Top quality detached & insulated cedar clad studio at the bottom of the garden
- Side store suitable for bikes/kayaks, etc
- Log store & bin store behind the gates
- Plenty of off road parking on the landscaped blocked paved driveway
- Highcliffe schools catchment area and a short stroll to the beach, local shops, bus routes, pub, beach cafes and Mudeford Quay
- Simply superb inside and out
- Council Tax Band 'E' £2,184.15
- EPC rating 'D'
- No forward chain