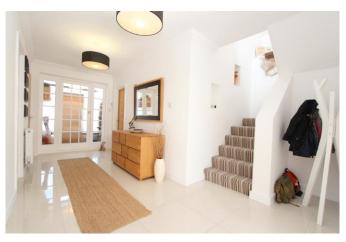

## The Property

- Striking detached chalet of approx. 2750sqft
- First class position, just around the corner from the beach at Friars Cliff
- Impressive master bedroom suite with engineered oak floor, dressing room and luxury en-suite shower room
- Three further bedrooms
- Two further beautifully appointed bath/shower rooms
- Automatic electric Velux to the landing
- Amazing open plan living space with underfloor heating, bi-fold doors leading on to the decking and the suntrap, South facing garden
- Stunning fully integrated fitted kitchen and tiling by John Lewis with Neff appliances & American style fridge/freezer
- Feature log burner to the main living accommodation
- Separate sitting room/playroom
- Fitted burglar alarm & CCTV
- Incredible plot and setting enjoying all day sunshine on the various terraced areas
- Artificial grass meaning minimal upkeep
- Maintenance free Millboard decking
- Top quality detached & insulated cedar clad studio at the bottom of the garden
- Side store suitable for bikes/kayaks, etc
- Log store & bin store behind the gates
- Plenty of off road parking on the landscaped blocked paved driveway
- Highcliffe schools catchment area and a short stroll to the beach, local shops, bus routes, pub, beach cafes and Mudeford Quay
- Simply superb inside and out
- Council Tax Band 'E' £2,184.15
- EPC rating 'D'
- No forward chain