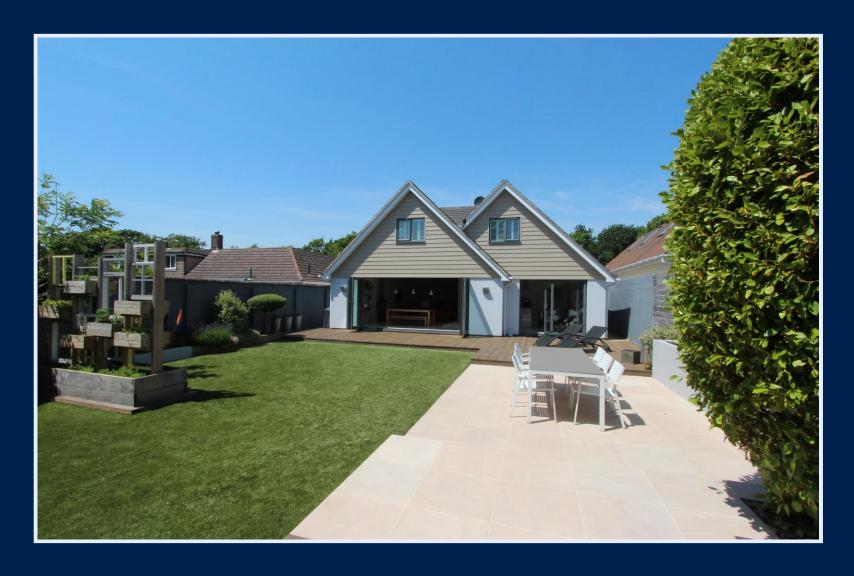

# 153 BURE LANE, FRIARS CLIFF

A simply stunning, architecturally designed chalet situated in this brilliant location just a few hundred yards stroll to the award winning beaches at Friars Cliff, presented in outstanding order throughout enjoying a bespoke finish top to bottom and inside and out, with a magnificent, south facing, professionally landscaped garden. The accommodation extends to approximately 2750sqft and is decorated in a crisp, contemporary style, with flexible bedroom accommodation and highly impressive open plan living space. A particularly smart property in this enviable position. Offered for sale with no forward chain.

## The Property

- Striking detached chalet of approx. 2750sqft
- First class position, just around the corner from the beach at Friars Cliff
- Impressive master bedroom suite with engineered oak floor, dressing room and luxury en-suite shower room
- Three further bedrooms
- Two further beautifully appointed bath/shower rooms
- Automatic electric Velux to the landing
- Amazing open plan living space with underfloor heating, bi-fold doors leading on to the decking and the suntrap, South facing garden
- Stunning fully integrated fitted kitchen and tiling by John Lewis with Neff appliances & American style fridge/freezer
- Feature log burner to the main living accommodation
- Separate sitting room/playroom
- Fitted burglar alarm & CCTV
- Incredible plot and setting enjoying all day sunshine on the various terraced areas
- Artificial grass meaning minimal upkeep
- Maintenance free Millboard decking
- Top quality detached & insulated cedar clad studio at the bottom of the garden
- Side store suitable for bikes/kayaks, etc
- Log store & bin store behind the gates
- Plenty of off road parking on the landscaped blocked paved driveway
- Highcliffe schools catchment area and a short stroll to the beach, local shops, bus routes, pub, beach cafes and Mudeford Quay
- Simply superb inside and out
- Council Tax Band 'E' £2,184.15
- EPC rating 'D'
- No forward chain