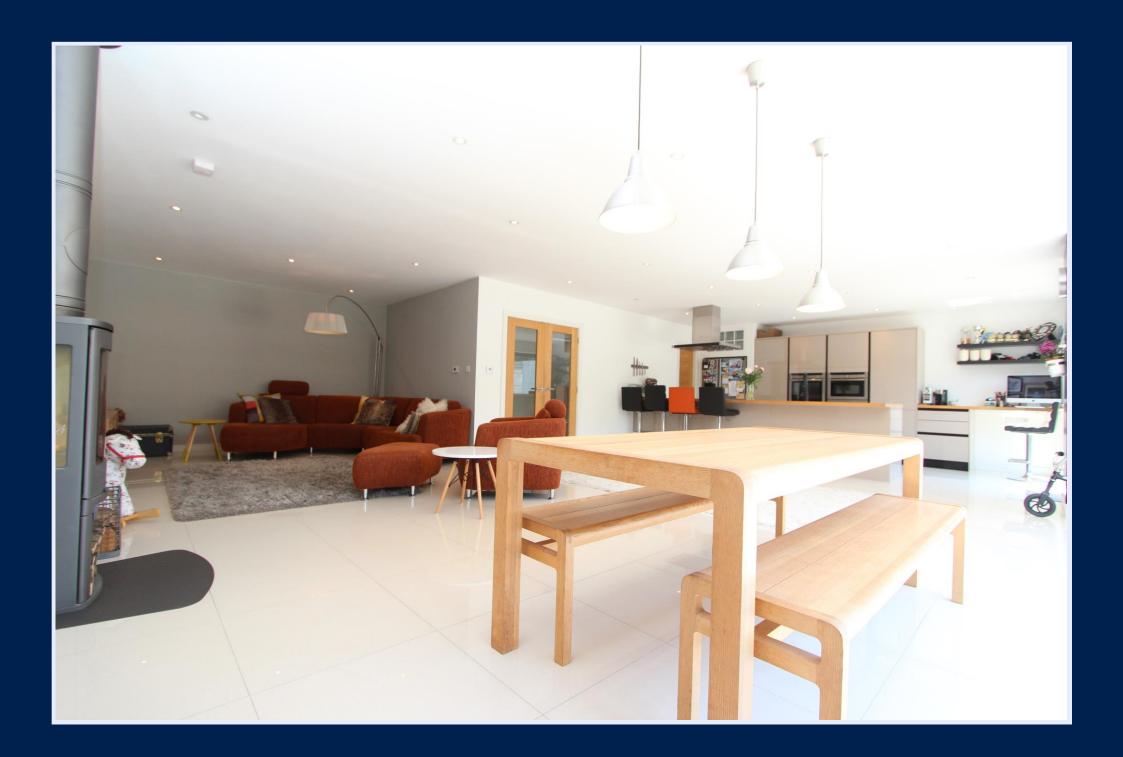

## The Property

- Striking detached chalet of approx. 2750sqft
- First class position, just around the corner from the beach at Friars Cliff
- Impressive master bedroom suite with engineered oak floor, dressing room and luxury en-suite shower room
- Three further bedrooms
- Two further beautifully appointed bath/shower rooms
- Automatic electric Velux to the landing
- Amazing open plan living space with underfloor heating, bi-fold doors leading on to the decking and the suntrap, South facing garden
- Stunning fully integrated fitted kitchen and tiling by John Lewis with Neff appliances & American style fridge/freezer
- Feature log burner to the main living accommodation
- Separate sitting room/playroom
- Fitted burglar alarm & CCTV
- Incredible plot and setting enjoying all day sunshine on the various terraced areas
- Artificial grass meaning minimal upkeep
- Maintenance free Millboard decking
- Top quality detached & insulated cedar clad studio at the bottom of the garden
- Side store suitable for bikes/kayaks, etc
- Log store & bin store behind the gates
- Plenty of off road parking on the landscaped blocked paved driveway
- Highcliffe schools catchment area and a short stroll to the beach, local shops, bus routes, pub, beach cafes and Mudeford Quay
- Simply superb inside and out
- Council Tax Band 'E' £2,184.15
- EPC rating 'D'
- No forward chain