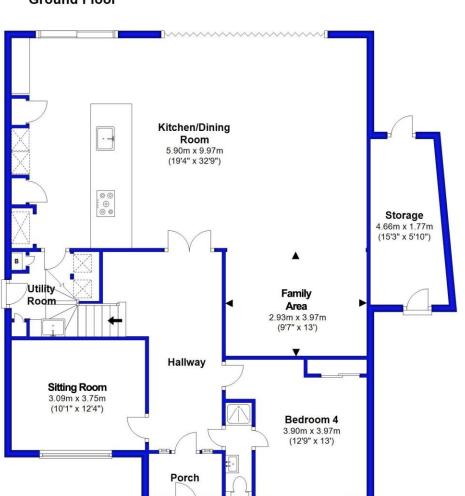

Approx Gross Internal Area: 230.2 sqm / 2477.8 sqft

Office & Storage: 22.6 sqm / 243.3 sqft

Total Approx Gross Area: 252.8 sqm / 2721.1 sqft

#### **Ground Floor**