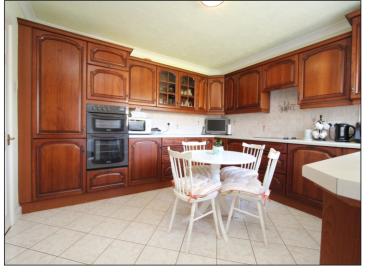

## **PROPERTY FEATURES**

- Smart and substantial detached bungalow of approx 1450sqft
- Prestigious setting in this enviable residential area
- Master bedroom with en-suite facility
- Two further bedrooms with well fitted family bathroom
- Large sitting/dining room with picture window enjoying views over Chewton Bunny to the front
- Quality UPVC conservatory extension with glass roof overlookingthegarden
- Wellfittedkitchen
- Gas fired central heating & upvodouble glazed replacement windows
- Extensive attic storage (halfboarded with fitted ladder & light)
- Detached garaging and plenty of parking
- Wonderfullandscaped gardens
- Walking distance of the beach and the village centre
- Bungalows of this calibre are seldom available and this is offered for sale with a vacant possession
- Council Tax 'F' £2581.26
- Energy Performance Rating 'D'