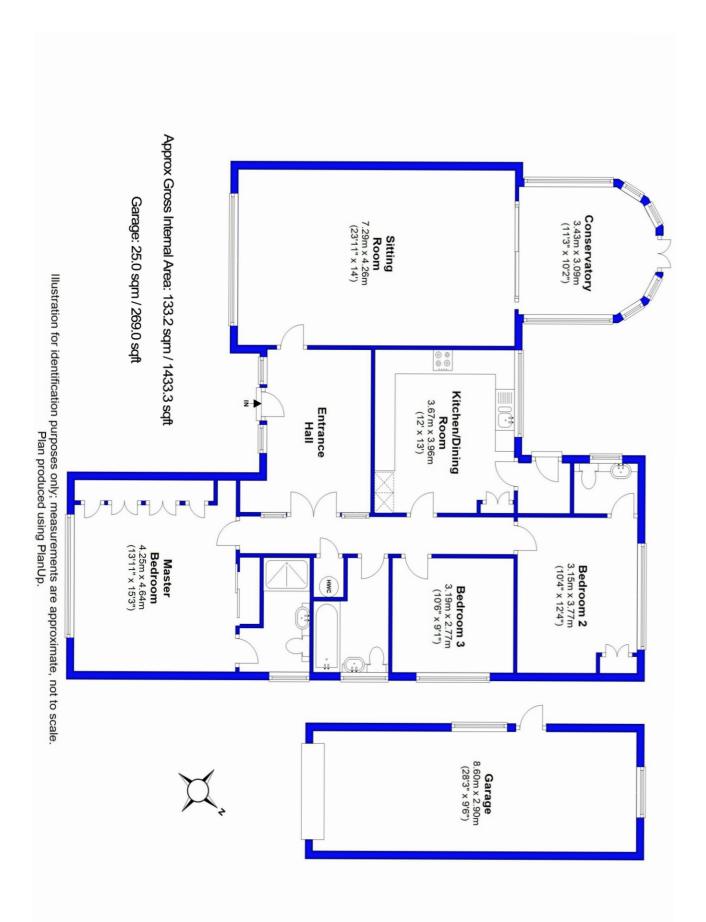

Partners: P.A. WOODMAN FNEA FPCS B.C. JENKINS MNAEA P.J. WOODMAN LLB Z. JENKINS 273 Lymington Road, Highcliffe, Christchurch, Dorset, BH23 5EB

Tel: 01425 272206 Fax: 01425 279689

www: mitchells.uk.com

quality 'Drews' built detached bungalow situated in one of the most sought after pockets in Highcliffe on the south side of the main Lymington Road enjoying an elevated position with views to the front over Chewton Bunny and right by the footpath that gives access to the beach below. Featuring spacious and well appointed accommodation that totals approx 1450 sq.ft and presented in decorative order with magnificent landscaped gardens to the rear this quality home is offered for sale with no forward chain.

## **PROPERTY FEATURES**

- Smart and substantial detached bungalow of approx 1450sqft
- Prestigious setting in this enviable residential area
- Master bedroom with en-suite facility
- Two further bedrooms with well fitted family bathroom
- Large sitting/dining room with picture window enjoying views over Chewton Bunny to the front
- Quality UPVC conservatory extension with glass roof overlookingthegarden
- Wellfittedkitchen
- Gas fired central heating & upvodouble glazed replacement windows
- Extensive attic storage (halfboarded with fitted ladder & light)
- Detached garaging and plenty of parking
- Wonderfullandscaped gardens
- Walking distance of the beach and the village centre
- Bungalows of this calibre are seldom available and this is offered for sale with a vacant possession
- Council Tax 'F' £2581.26
- Energy Performance Rating 'D'