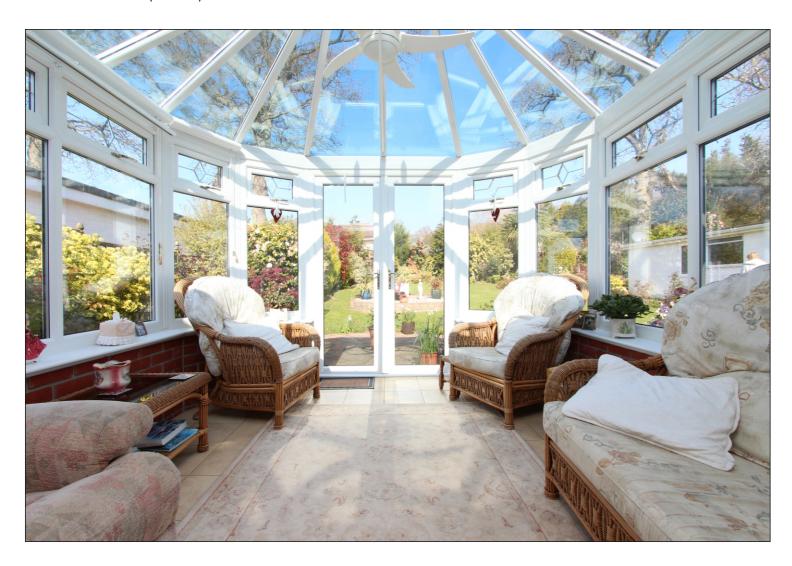

## **PROPERTY FEATURES**

- Smart and substantial detached bungalow of approx 1450sqft
- Prestigious setting in this enviable residential area
- Master bedroom with en-suite facility
- Two further bedrooms with well fitted family bathroom
- Large sitting/dining room with picture window enjoying views over Chewton Bunny to the front
- Quality UPVC conservatory extension with glass roof overlookingthegarden
- Wellfittedkitchen
- Gas fired central heating & upvodouble glazed replacement windows
- Extensive attic storage (halfboarded with fitted ladder & light)
- Detached garaging and plenty of parking
- Wonderfullandscaped gardens
- Walking distance of the beach and the village centre
- Bungalows of this calibre are seldom available and this is offered for sale with a vacant possession
- Council Tax 'F' £2581.26
- Energy Performance Rating 'D'