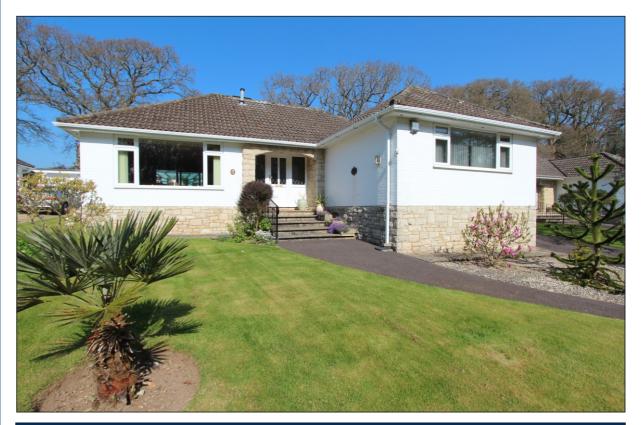

Partners: P.A. WOODMAN FNEA FPCS B.C. JENKINS MNAEA P.J. WOODMAN LLB Z. JENKINS 273 Lymington Road, Highcliffe, Christchurch, Dorset, BH23 5EB

Tel: 01425 272206 Fax: 01425 279689

www: mitchells.uk.com

quality 'Drews' built detached bungalow situated in one of the most sought after pockets in Highcliffe on the south side of the main Lymington Road enjoying an elevated position with views to the front over Chewton Bunny and right by the footpath that gives access to the beach below. Featuring spacious and well appointed accommodation that totals approx 1450 sq.ft and presented in decorative order with magnificent landscaped gardens to the rear this quality home is offered for sale with no forward chain.

## **PROPERTY FEATURES**

- Smart and substantial detached bungalow of approx 1450sqft
- Prestigious setting in this enviable residential area
- Master bedroom with en-suite facility
- Two further bedrooms with well fitted family bathroom
- Large sitting/dining room with picture window enjoying views over Chewton Bunny to the front
- Quality UPVC conservatory extension with glass roof overlookingthegarden
- Wellfittedkitchen
- Gas fired central heating & upvodouble glazed replacement windows
- Extensive attic storage (halfboarded with fitted ladder & light)
- Detached garaging and plenty of parking
- Wonderfullandscaped gardens
- Walking distance of the beach and the village centre
- Bungalows of this calibre are seldom available and this is offered for sale with a vacant possession
- Council Tax 'F' £2581.26
- Energy Performance Rating 'D'