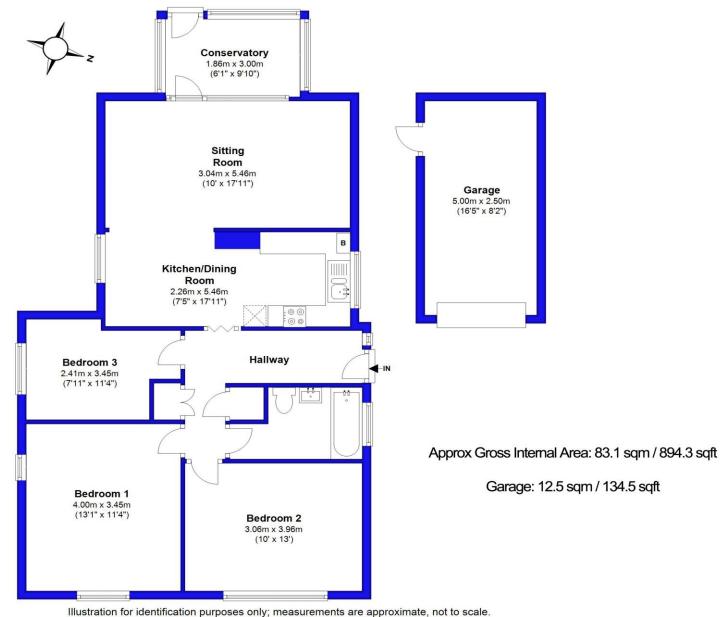

THREE BEDROOMS • BATHROOM • KITCHEN/DINING ROOM • SITTING ROOM • CONSERVATORY • GARDENS • OFF-ROAD PARKING • GARAGE •

## The Property

- First class detached bungalow of approximately 900sqft
- Fabulous plot and position with colourful gardens and the ornamental stream running through it
- Three bedrooms
- Brand new refitted bathroom with attractive tiling
- Superb open plan living accommodation with kitchen/dining/living room
- Quality upvc conservatory extension
- Recently redecorated, newly fitted carpets, flat plastered ceilings
- Gas fired central heating and upvc double glazed windows
- Substantial driveway with plenty of parking
- Detached garaging
- Convenient position just a short walk to the village and the beach
- Vacant possession
- Council Tax 'D' £1787.03
- EPC 'D'

Plan produced using PlanUp.

M835 Printed by Ravensworth 01670 713330

273 Lymington Road, Highcliffe, Christchurch, BH23 5EB highcliffe@mitchells-estateagents.co.uk 01425 272206 mitchells.uk.com