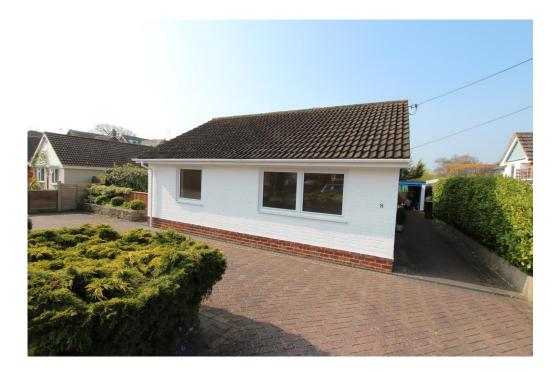

## HIGHCLIFFE ON SEA

A delightful detached bungalow situated in this pretty position with gorgeous gardens through which flows the ornamental stream. Situated just of the high street with accommodation totalling 900sqft and just a short stroll to the shops and beach, this thoroughly refurbished bungalow is ready to move into straight away.

## The Property

- First class detached bungalow of approximately 900sqft
- Fabulous plot and position with colourful gardens and the ornamental stream running through it
- Three bedrooms
- Brand new refitted bathroom with attractive tiling
- Superb open plan living accommodation with kitchen/dining/living room
- Quality upvc conservatory extension
- Recently redecorated, newly fitted carpets, flat plastered ceilings
- Gas fired central heating and upvc double glazed windows
- Substantial driveway with plenty of parking
- Detached garaging
- Convenient position just a short walk to the village and the beach
- Vacant possession
- Council Tax 'D' £1787.03
- EPC 'D'