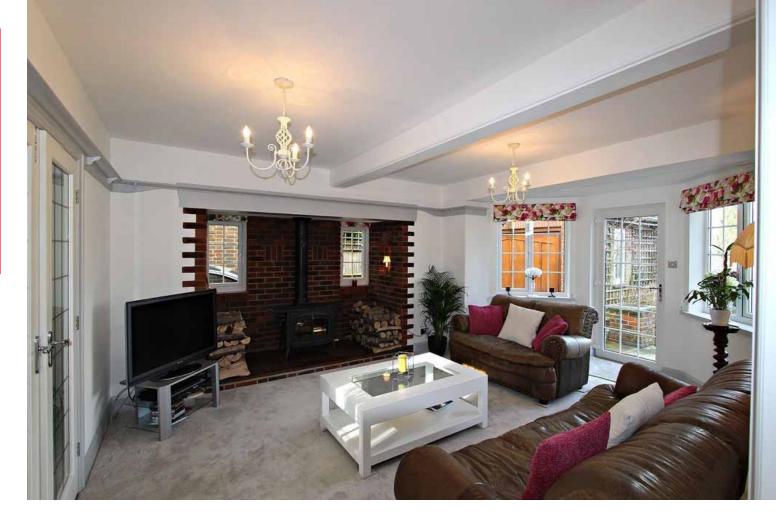

Entrance Hall

Cloakroom

Sitting Room

Dining Room

Study

Kitchen-Breakfast Room | Utility

5 Bedrooms

2 Bathrooms including one en suite

Stunning contemporary Bathrooms | Quality Germanmade Kitchen with granite surfaces and porcelain tiled floor | Detached Garage with storage over | Deep frontage, extensive parking | Inglenook fireplace with 'Vermont Castings' wood-burning Stove | Mains Pressure Hot Water System | Mature secluded gardens | 1920's period character features | Refurbished and beautifully presented | Sought-after, tree-lined road | No Onward Chain