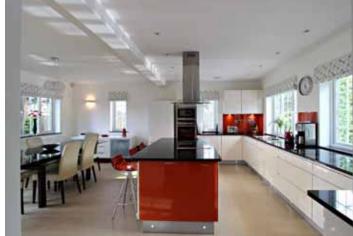

Stunning contemporary Bathrooms | Quality Germanmade Kitchen with granite surfaces and porcelain tiled floor | Detached Garage with storage over | Deep frontage, extensive parking | Inglenook fireplace with 'Vermont Castings' wood-burning Stove | Mains Pressure Hot Water System | Mature secluded gardens | 1920's period character features | Refurbished and beautifully presented | Sought-after, tree-lined road | No Onward Chain