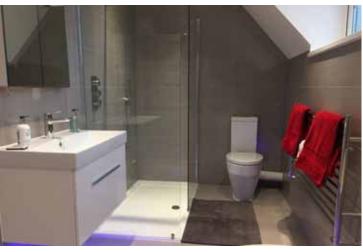

Entrance Hall

Cloakroom

Sitting Room

Dining Room

Study

Kitchen-Breakfast Room | Utility

5 Bedrooms

2 Bathrooms including one en suite

Stunning contemporary Bathrooms | Quality Germanmade Kitchen with granite surfaces and porcelain tiled floor | Detached Garage with storage over | Deep frontage, extensive parking | Inglenook fireplace with 'Vermont Castings' wood-burning Stove | Mains Pressure Hot Water System | Mature secluded gardens | 1920's period character features | Refurbished and beautifully presented | Sought-after, tree-lined road | No Onward Chain