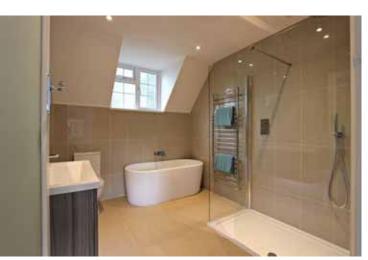

Stunning contemporary Bathrooms | Quality Germanmade Kitchen with granite surfaces and porcelain tiled floor | Detached Garage with storage over | Deep frontage, extensive parking | Inglenook fireplace with 'Vermont Castings' wood-burning Stove | Mains Pressure Hot Water System | Mature secluded gardens | 1920's period character features | Refurbished and beautifully presented | Sought-after, tree-lined road | No Onward Chain