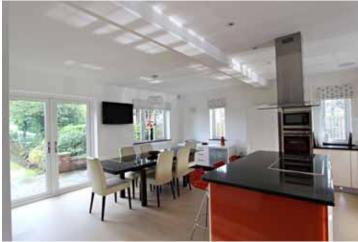

Entrance Hall

Cloakroom

Sitting Room

Dining Room

Study

Kitchen-Breakfast Room | Utility

5 Bedrooms

2 Bathrooms including one en suite

Stunning contemporary Bathrooms | Quality Germanmade Kitchen with granite surfaces and porcelain tiled floor | Detached Garage with storage over | Deep frontage, extensive parking | Inglenook fireplace with 'Vermont Castings' wood-burning Stove | Mains Pressure Hot Water System | Mature secluded gardens | 1920's period character features | Refurbished and beautifully presented | Sought-after, tree-lined road | No Onward Chain