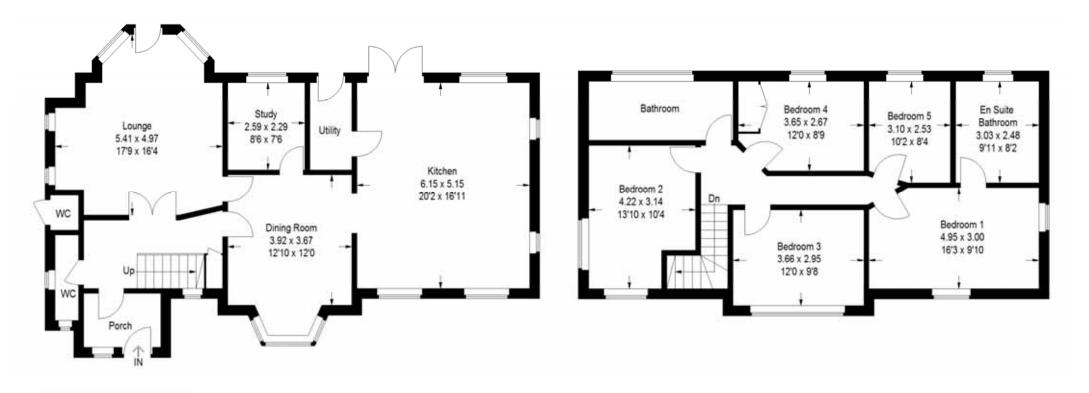

Entrance Hall

Cloakroom

Sitting Room

Dining Room

Study

Kitchen-Breakfast Room | Utility

5 Bedrooms

2 Bathrooms including one en suite